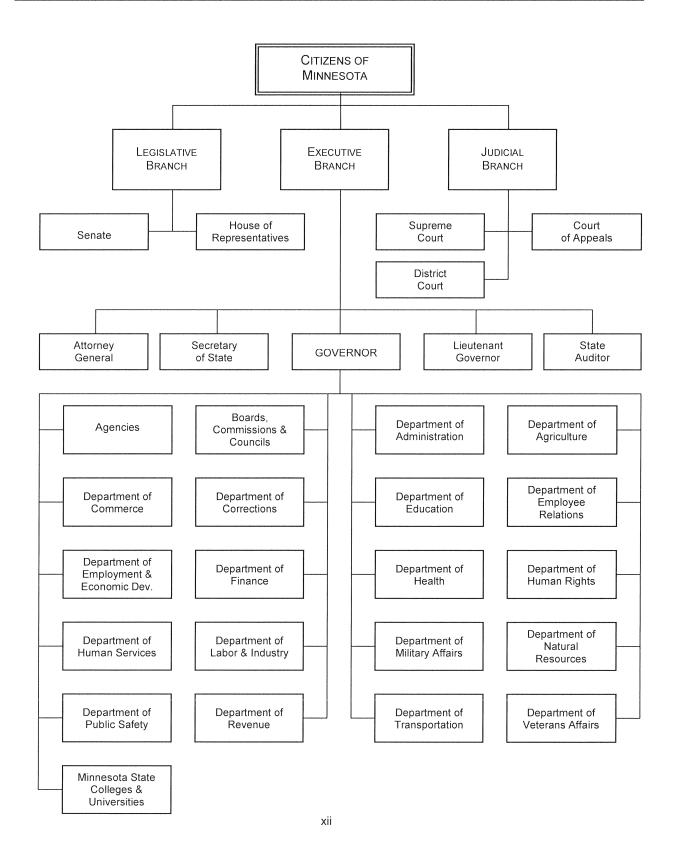

e efforts this report would not have been possible.

Sincerely,

Tom J. Hanson Commissioner

## Certificate of Achievement for Excellence in Financial Reporting

Presented to

#### State of Minnesota

For its Comprehensive Annual
Financial Report
for the Fiscal Year Ended
June 30, 2006

A Certificate of Achievement for Excellence in Financial Reporting is presented by the Government Finance Officers Association of the United States and Canada to government units and public employee retirement systems whose comprehensive annual financial reports (CAFRs) achieve the highest standards in government accounting and financial reporting.

WINTED STATES OF THE CONTROL OF THE

Olme S. Cox

President

**Executive Director** 



## 2007 Comprehensive Annual Financial Report State Organization Chart



## 2007 Comprehensive Annual Financial Report State Principal Officials

#### **Executive Branch**

Governor

Lieutenant Governor Attorney General Secretary of State State Auditor Tim Pawlenty

Carol Molnau Lori Swanson

Mark Richie

Rebecca Otto

#### **Legislative Branch**

Speaker of the House of Representatives

President of the Senate

Margaret Anderson Kelliher

James Metzen

#### **Judicial Branch**

Chief Justice of the Supreme Court

Russell A. Anderson





State of Minnesota

# Financial Section

2007 Comprehensive Annual Financial Report



## OFFICE OF THE LEGISLATIVE AUDITOR

State of Minnesota • James Nobles, Legislative Auditor

#### **Independent Auditor's Report**

Members of the Minnesota State Legislature

The Honorable Tim Pawlenty, Governor

Mr. Tom Hanson, Commissi