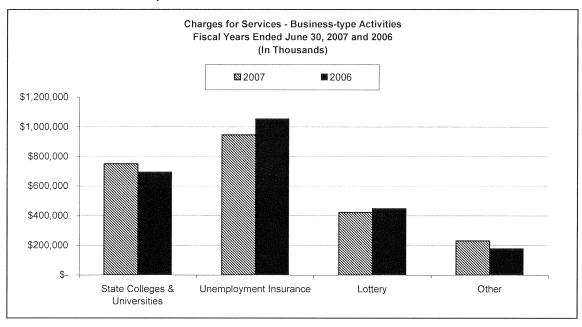

ic and Workforce Development primarily resulted from a one-time decrease in the prior year due to discounting the liability related to the supplementary and second injury workers' compensations injuries to present value.

#### **Business-type Activities**

The state's proprietary funds net assets increased by \$290 million during the current year. This primarily resulted from a \$175 million increase in net assets in the Unemployment Insurance Fund, which compared to a \$301 million increase in the prior year. A one-time assessment of 14% caused the premiums to increase in the prior year. The remaining increase of \$115 million resulted primarily from an increase in General Fund transfers to the State Colleges and Universities Fund as a result of funding additional construction activity.



#### **State Funds Financial Analysis**

As noted earlier, the state uses fund accounting to ensure and demonstrate compliance with finance-related legal requirements.

#### **Governmental Funds**

The focus of the state's governmental funds is to provide information on near-term cash inflows and outflows during the fiscal year, and balances of spendable resources as of fiscal year end. Such information is useful in assessing the state's financing requirements. Unreserved fund balance may serve as a useful measure of the state's net resources available for future spending at the end of the fiscal year.

As of the end of the current fiscal year, the state's governmental funds reported combined ending fund balances of \$5.4 billion, an increase of \$859 million in comparison with the prior