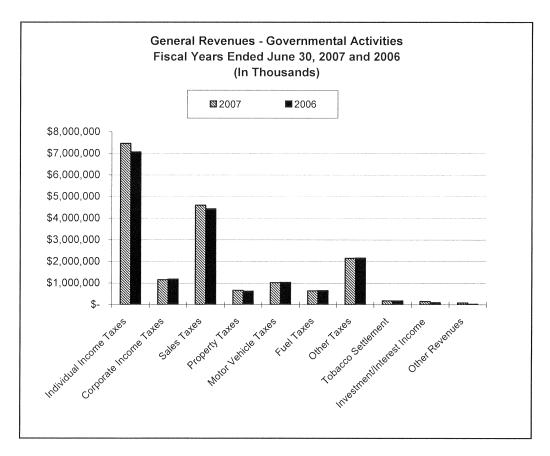

cent of the state's total revenue (governmental and business-type activities) came from taxes, while 24 percent resulted from grants and contributions, including federal aid. Charges for various goods and services provided 12 percent of the total revenues. The remaining 2 percent came from other general revenues.

The state's expenses cover a range of services. The largest expenses were for general education, and health and human services.

#### **Governmental Activities**

Governmental activities increased the state's net assets by \$1.2 billion. The increase in revenues was primarily attributable to the growth in the economy. The increase in operating grants and contributions was primarily attributable to the federal governments share of the increase in medical assistance expenditures.





The increase in revenues was partially offset by an increase in Health and Human Services and Higher Education expenditures, and Intergovernmental Aid. Health and Human Services expenditures increased primarily due to an increase in the number of eligible participants for medical assistance and increased average health care costs. As stated above, this increase was partially offset by the increase in the federal governments share of these expenditures. Higher Education expenditures increased primarily due to grants to the University of Minnesota (component unit) for increases in capital projects, while the increase in Intergovernmental Aid is due to an increase in property tax credits and increased aid to local governments. The increase in Economic and Workforce Development primarily r