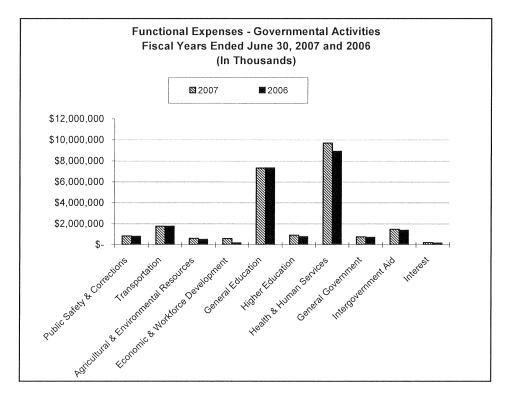

nt of the state's total revenue (governmental and business-type activities) came from taxes, while 24 percent resulted from grants and contributions, including federal aid. Charges for various goods and services provided 12 percent of the total revenues. The remaining 2 percent came from other general revenues.

The state's expenses cover a range of services. The largest expenses were for general education, and health and human services.

#### **Governmental Activities**

Governmental activities increased the state's net assets by \$1.2 billion. The increase in revenues was primarily attributable to the growth in the economy. The increase in operating grants and contributions was primarily attributable to the federal governments share of the increase in medical assistance expenditures.





The increase in revenues was partially offset by an increase in Health and Human Services and Higher Education expenditures, and Intergovernmental Aid. Health and Human Services expenditures increased primarily due to an increase in the number of eligible participants for medical assistance and increased average health care costs. As stated above, this increase was partially offset by the increase in the federal governments share of these expenditures. Higher Education expenditures increased primarily due to grants to the University of Minnesota (component unit) for increases in capital projects, while the increase in Intergovernmental Aid is due to an increase in property tax credits and increased aid to local governments. The increase in Economic and Workforce Development primarily res