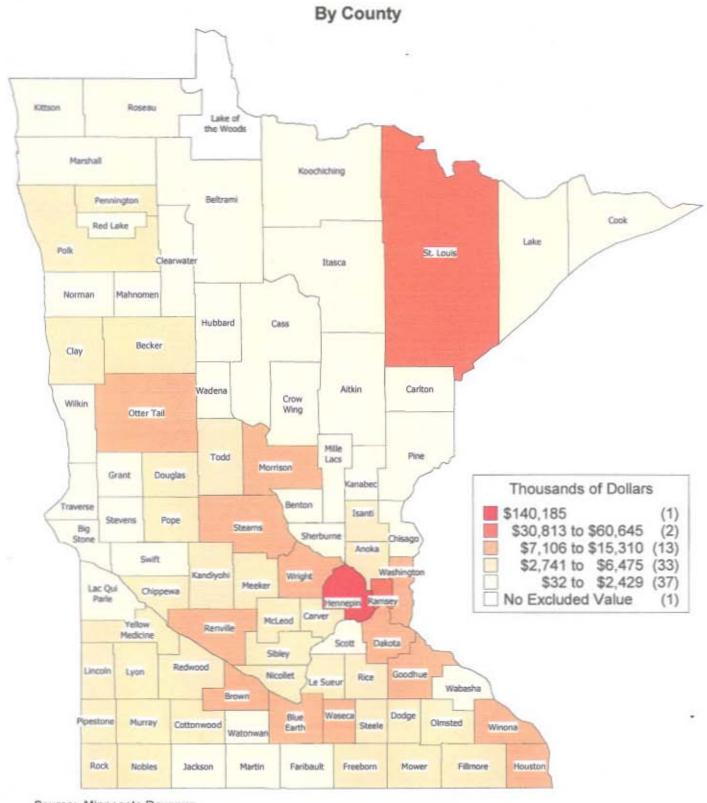

## This Old House Total Excluded Value 2006

Source: Minnesota Revenue Date Prepared: Jan 12, 2007 Map colors based on www.ColorBrewer.org Date Printed: January 12, 2007

MINNESOTA · REVENUE

This Old House Average Excluded Value 2006