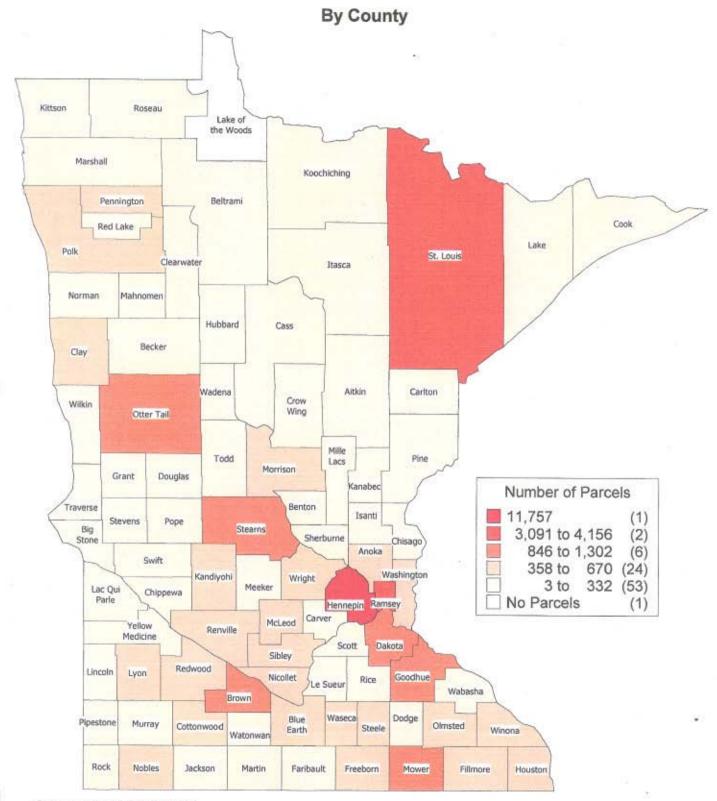

#### This Old House by County

The following maps and table on pages 6-8 summarize This Old House participation by county. Hennepin County has by far the largest participation with 11,727 parcels, or 27% of all participants. Ramsey and St. Louis counties are next with 4,155 (9%) and 3,091 (7%) parcels, respectively. These counties contain Minnesota's three first class cities (Minneapolis, St. Paul, and Duluth), which each have a large population of older homes. The remaining 57% of This Old House participants are well scattered around the state. Some of the counties with the most participants are Dakota, Otter Tail, Stearns, Brown, and Goodhue.

# This Old House Parcels 2006

Source: Minnesota Revenue Date Prepared: Jan 12, 2007 Map colors based on www.ColorBrewer.org Date Printed: January 12, 2007

MINNESOTA · REVENUE