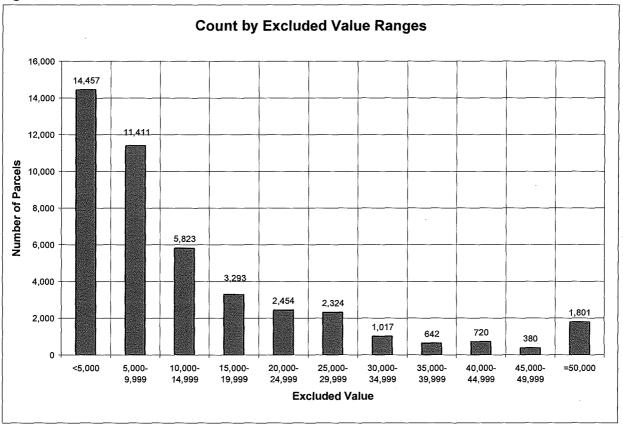

#### **Observations:**

- This chart breaks excluded market values into eleven ranges of \$5,000 increments and shows the parcel count for each range. There are 44,322 parcels in this program.
- 25,868 parcels (58% of the total) have excluded market values less than \$10,000, and the number of parcels tapers off as the ranges of excluded values increase. However, 1,801 parcels (4% of the total) have the maximum exemption of \$50,000 for homes 70 years old or older.
- Since the 2000 assessment, the program required a minimum qualifying improvement value of \$5,000. Prior to the 2000 assessment, the qualifying improvement value was \$1,000.
- Homes between 45 and 70 years old were eligible to have one-half the market value of qualifying improvements excluded from the market value while homes that were 70 years or older were eligible to exclude 100 percent of their qualifying improvements. The reduced exclusion and greater numbers of homes under 70 years of age contributes to the front loading of the chart.