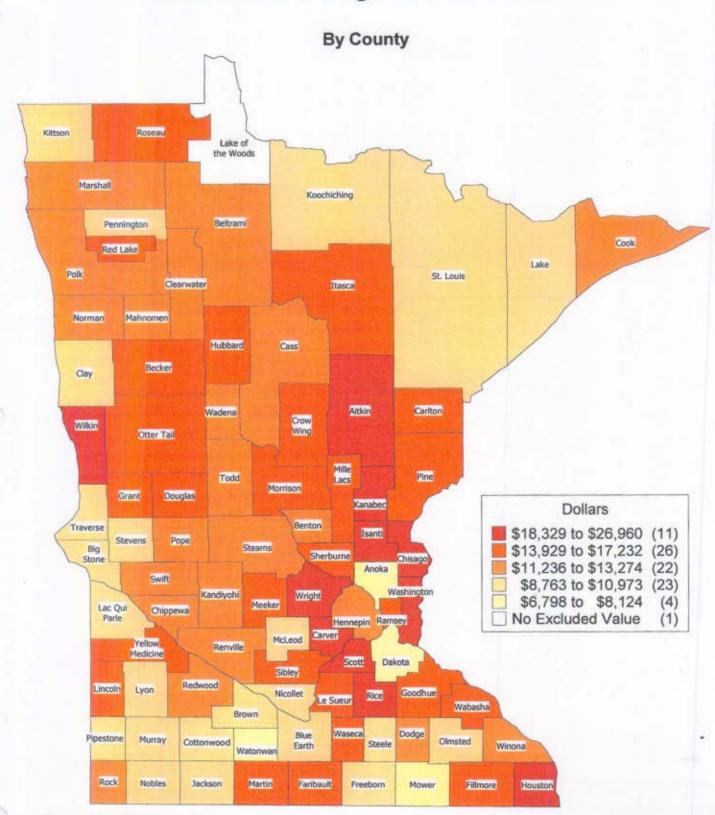

Source: Minnesota Revenue Date Prepared: Jan 12, 2007 Map colors based on www.ColorBrewer.org Date Printed: January 12, 2007

MINNESOTA · REVENUE

|                      | 1     | Estimated Mark | et Value | Improvement Mar | ket Value | Excluded Mark | et Value |
|----------------------|-------|----------------|----------|-----------------|-----------|---------------|----------|
| County               | Count | Total          | Average  | Total           | Average   | Total         | Average  |
| 01 Aitkin            | 29    | 7,199,700      | 248,266  | 886,600         | 30,572    | 575,100       | 19,831   |
| 02 Anoka             | 561   | 124,660,800    | 222,212  | 4,978,700       | 8,875     | 4,557,600     | 8,124    |
| 03 Becker            | 264   | 50,726,200     | 192,145  | 6,132,947       | 23,231    | 4,024,533     | 15,244   |
| 04 Beltrami          | 210   | 26,083,100     | 124,205  | 3,880,700       | 18,480    | 2,419,200     | 11,520   |
| 05 Benton            | 204   | 35,994,000     | 176,441  | 3,532,500       | 17,316    | 2,371,900     | 11,627   |
| 06 Big Stone         | 219   | 17,791,100     | 81,238   | 2,554,300       | 11,663    | 1,980,200     | 9,042    |
| 07 Blue Earth        | 669   | 108,287,600    | 161,865  | 8,833,800       | 13,204    | 7,151,980     | 10,691   |
| 08 Brown             | 882   | 121,881,300    | 138,187  | 12,555,243      | 14,235    | 9,567,400     | 10,847   |
| 09 Carlton           | 97    | 15,901,400     | 163,932  | 1,939,600       | 19,996    | 1,402,800     | 14,462   |
| 10 Carver            | 177   | 67,792,800     | 383,010  | 5,538,300       | 31,290    | 3,736,800     | 21,112   |
| 11 Cass              | 23    | 7,784,200      | 338,443  | 519,100         | 22,570    | 259,700       | 11,291   |
| 12 Chippewa          | 228   | 29,621,000     | 129,917  | 4,018,600       | 17,625    | 3,016,100     | 13,229   |
| 13 Chisago           | 108   | 32,362,800     | 299,656  | 3,331,200       | 30,844    | 2,339,100     | 21,658   |
| 14 Clay              | 386   | 47,042,000     | 121,870  | 5,005,567       | 12,968    | 3,382,700     | 8,763    |
| 15 Clearwater        | 165   | 17,109,500     | 103,694  | 2,661,900       | 16,133    | 2,100,900     | 12,733   |
| 16 Cook              | 8     | 2,107,200      | 263,400  | 159,447         | 19,931    | 97,900        | 12,238   |
| 17 Cottonwood        | 434   | 58,276,500     | 134,278  | 5,845,111       | 13,468    | 4,260,600     | 9,817    |
| 18 Crow Wing         | 58    | 15,745,500     | 271,474  | 1,766,200       | 30,452    | 998,500       | 17,216   |
| 19 Dakota            | 1301  | 317,525,800    | 244,063  | 15,335,096      | 11,787    | 10,473,100    | 8,050    |
| 20 Dodge             | 311   | 58,196,700     | 187,128  | 4,491,300       | 14,441    | 3,677,000     | 11,823   |
| 21 Douglas           | 270   | 53,510,200     | 198,186  | 5,489,000       | 20,330    | 3,814,400     | 14,127   |
| 22 Faribault         | 60    | 8,998,500      | 149,975  | 1,371,800       | 22,863    | 973,900       | 16,232   |
| 23 Fillmore          | 403   | 80,008,000     | 198,531  | 6,874,951       | 17,059    | 5,827,800     | 14,461   |
| 24 Freeborn          | 449   | 58,575,300     | 130,457  | 6,734,900       | 15,000    | 4,328,500     | 9,640    |
| ୍ୱ୍ୟ Goodhue         | 863   | 200,679,300    | 232,537  | 18,491,900      | 21,427    | 13,448,000    | 15,583   |
| 6 Grant              | 155   | 19,816,900     | 127,851  | 3,183,900       | 20,541    | 2,428,300     | 15,666   |
| 27 Hennepin          | 11757 | 3,811,588,900  | 324,197  | 180,229,245     | 15,330    | 140,185,045   | 11,924   |
| 28 Houston           | 470   | 79,730,100     | 169,639  | 10,877,790      | 23,144    | 8,614,900     | 18,330   |
| 29 Hubbard           | 61    | 9,827,400      | 161,105  | 1,582,500       | 25,943    | 937,200       | 15,364   |
| 30 Isanti            | 138   | 37,988,400     | 275,278  | 4,961,548       | 35,953    | 3,720,400     | 26,959   |
| 31 Itasca            | 64    | 12,735,000     | 198,984  | 1,422,157       | 22,221    | 1,008,000     | 15,750   |
| 32 Jackson           | 133   | 14,842,500     | 111,598  | 1,916,800       | 14,412    | 1,419,000     | 10,669   |
| 33 Kanabec           | 55    | 12,278,400     | 223,244  | 1,710,900       | 31,107    | 1,155,350     | 21,006   |
| 34 Kandiyohi         | 479   | 85,803,100     | 179,130  | 8,475,500       | 17,694    | 5,994,800     | 12,515   |
| 35 Kittson           | 46    | 3,608,700      | 78,450   | 643,000         | 13,978    | 408,500       | 8,880    |
| 36 Koochiching       | 3     | 221,200        | 73,733   | 87,300          | 29,100    | 31,900        | 10,633   |
| 37 Lac Qui Parle     | 146   | 19,567,700     | 134,025  | 1,926,300       | 13,194    | 1,543,400     | 10,571   |
| 38 Lake              | 57    | 7,506,100      | 131,686  | 840,269         | 14,742    | 587,700       | 10,311   |
| 39 Lake of the Woods | 0     | 0              | 0        | 0               | 0         | 0             | 0        |
| 40 LeSueur           | 254   | 53,016,100     | 208,725  | 4,917,400       | 19,360    | 3,704,400     | 14,584   |
| 41 Lincoln           | 248   | 31,980,600     | 128,954  | 4,162,300       | 16,783    | 3,454,500     | 13,929   |
| 42 Lyon              | 590   | 76,712,600     | 130,021  | 8,959,300       | 15,185    | 6,474,300     | 10,973   |
| 43 McLeod            | 550   | 96,325,500     | 175,137  | 8,305,263       | 15,100    | 5,563,700     | 10,116   |
| 44 Mahnomen          | 13    | 2,046,900      | 157,454  | 222,900         | 17,146    | 161,700       | 12,438   |
| 45 Marshall          | 143   | 11,082,500     | 77,500   | 2,154,091       | 15,064    | 1,680,500     | 11,752   |
| 46 Martin            | 134   | 15,838,900     | 118,201  | 2,912,300       | 21,734    | 2,024,000     | 15,104   |
| 47 Meeker            | 222   | 39,745,400     | 179,033  | 4,660,100       | 20,991    | 3,436,800     | 15,481   |
| 48 Mille Lacs        | 111   | 23,398,600     | 210,798  | 2,455,400       | 22,121    | 1,775,000     | 15,991   |
| 49 Morrison          | 585   | 106,463,500    | 181,989  | 12,176,200      | 20,814    | 9,307,100     | 15,910   |
| 50 Mower             | 846   | 106,204,200    | 125,537  | 9,069,300       | 10,720    | 5,725,500     | 6,768    |
| 51 Murray            | 270   | 38,207,500     | 141,509  | 3,803,198       | 14,086    | 2,740,500     | 10,150   |
| 52 Nicollet          | 499   | 87,361,900     | 175,074  | 6,664,800       | 13,356    | 4,837,100     | 9,694    |
| 3 Nobles             | 521   | 60,818,000     | 116,733  | 6,405,700       | 12,295    | 4,641,200     | 8,908    |
| 54 Norman            | 73    | 7,456,100      | 102,138  | 1,139,300       | 15,607    | 879,700       | 12,051   |
| 55 Olmsted           | 603   | 128,667,500    | 213,379  | 9,635,600       | 15,979    | 6,257,700     | 10,378   |
|                      |       | 4              |          |                 |           |               |          |