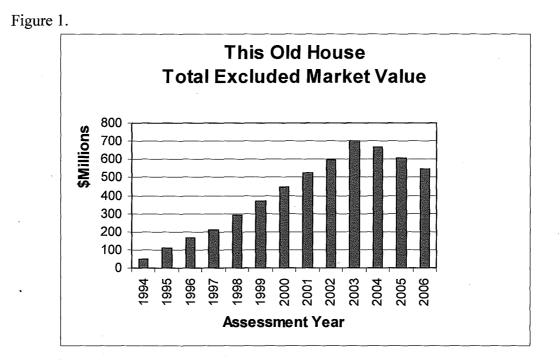

As Figure 1 shows, the reported excluded market value had grown steadily each year from \$49,073,380 in 1994, the first year these values were reported, to \$700,824,325 in 2003. The somewhat larger increase for 2003 might reflect a rush to qualify prior to the program's expiration. In 2004, as properties begun to drop off of the program, the value decreased to \$667,023,295, and continues to drop to \$547,970,108 in 2006.