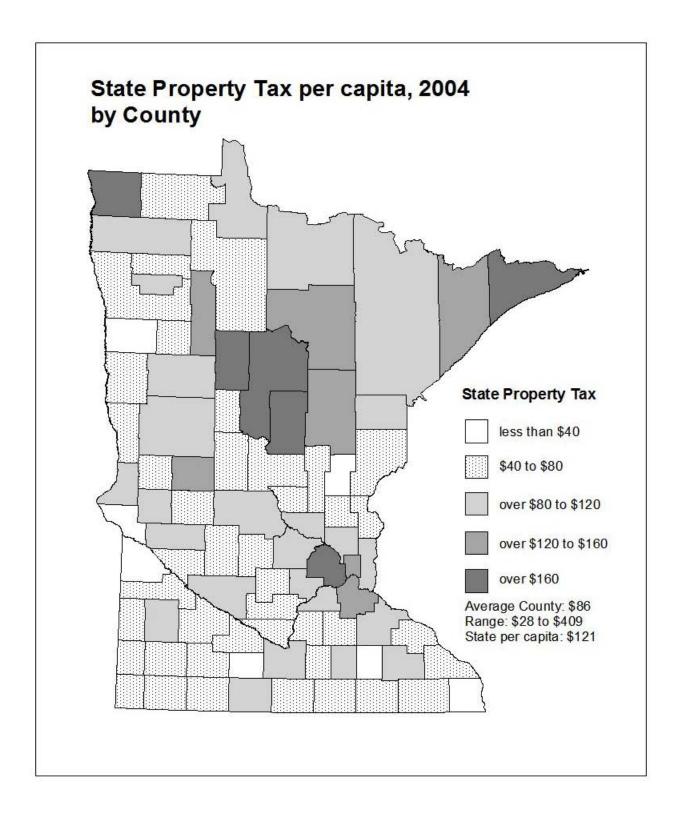

**Maps:** The next two pages contain maps showing the per capita distribution of the aid or tax by **county** for the most recent year and by **economic development region** (EDR) for the most recent year. 2004 population is used to calculate per capita amounts throughout this report, even if 2003 is the most recent year for which data for a particular aid or tax is available.

The counties were grouped by dividing the data range for each aid and tax into three to five segments. The map legend shows the size of the segments, the per capita amount received or paid by the average county or economic development region, the range from lowest to highest amount per capita, and the overall statewide per capita amount. In some cases, a small number of counties may have per capita aid or tax amounts much higher or lower than all other counties. For purposes of comparability, the groupings constructed on the county data ranges were also used for maps presenting data by economic development region.