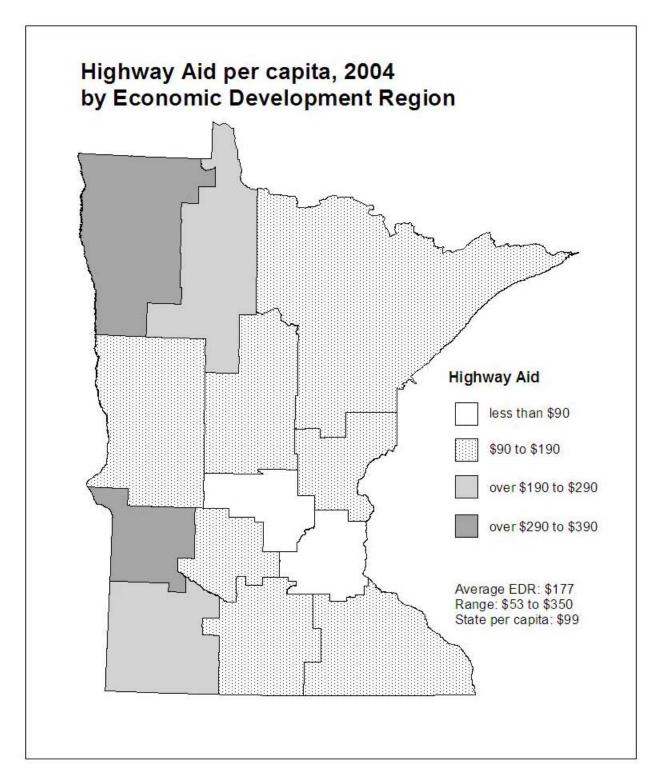

**Maps:** The next two pages contain maps showing the per capita distribution of the aid or tax by **county** for the most recent year and by **economic development region** (EDR) for the most recent year. 2004 population is used to calculate per capita amounts throughout this report, even if 2003 is the most recent year for which data for a particular aid or tax is available.

The counties were grouped by dividing the data range for each aid and tax into three to five segments. The map legend shows the size of the segments, the per capita amount received or paid by the average county or economic development region, the range from lowest to highest amount per capita, and the overall statewide per capita amount. In some cases, a small number of counties may have per capita aid or tax amounts much higher or lower than all other counties. For purposes of comparability, the groupings constructed on the county data ranges were also used for maps presenting data by economic development region.

All maps are on a per capita basis for comparability among counties. For some aids and taxes, however, other measures would probably be more appropriate. For example, a measure incorporating per pupil units could provide insight into the distribution of education aid. Construction of such measures on a county basis is beyond the scope of this report due to time and data limitations. Where appropriate, footnotes are provided suggesting alternatives.