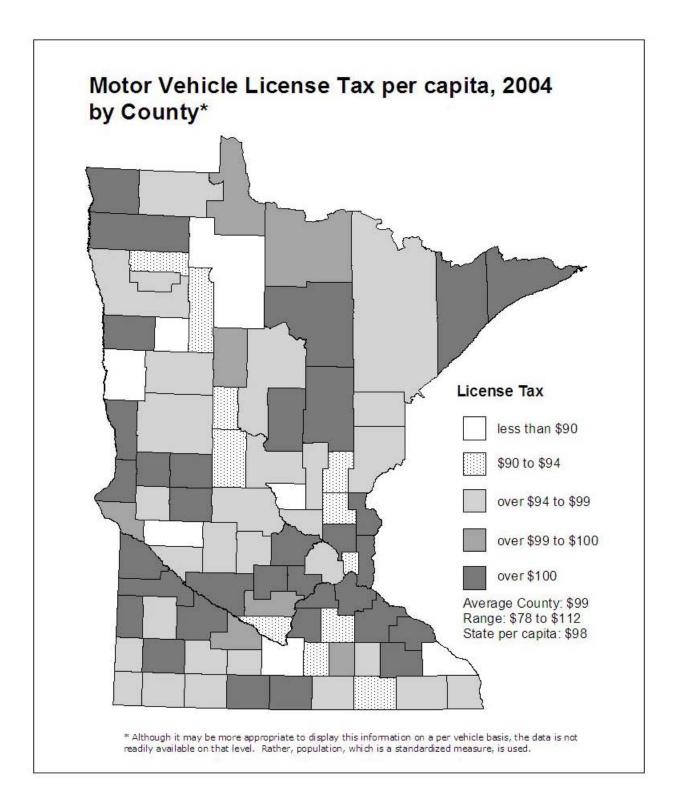

**Maps:** The next two pages contain maps showing the per capita distribution of the aid or tax by **county** for the most recent year and by **economic development region** (EDR) for the most recent year. 2004 population is used to calculate per capita amounts throughout this report, even if 2003 is the most recent year for which data for a particular aid or tax is available.

The counties were grouped by dividing the data range for each aid and tax into three to five segments. The map legend shows the size of the segments, the per capita amount received or paid by the average county or economic development region, the range from lowest to highest amount per capita, and the overall statewide per capita amount. In some cases, a small number of counties may have per capita aid or tax amounts much higher or lower than all other counties. For purposes of comparability, the groupings constructed on the county data ranges were also used for maps presenting data by economic development region.

All maps are on a per capita basis for comparability among counties. For some aids and taxes, however, other measures would probably be more appropriate. For example, a measure incorporating per pupil units could provide insight into the distribution of education aid. Construction of such measures on a county basis is beyond the scope of this report due to time and data limitations. Where appropriate, footnotes are provided suggesting alternatives.