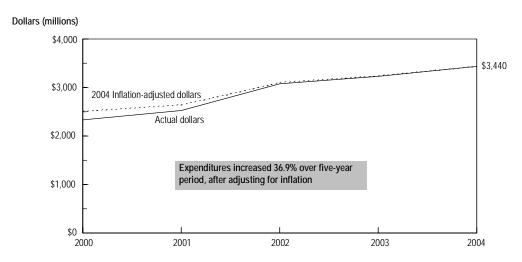

**Historical Data:** The following page has a table containing the historical data for the state and the geographic areas of the state. The right-hand column shows a percentage change for the time period presented, calculated using current dollars (i.e., not adjusted for inflation). Hennepin and Ramsey counties are shown separately from the rest of the metro counties on this page and the next one because of their greater size, and because each contains a city of the first class.

At the bottom of this page is a statewide graph containing a trend of the data in current (actual) dollars and in constant (inflation-adjusted) dollars. This is the only place where amounts presented are adjusted for inflation.