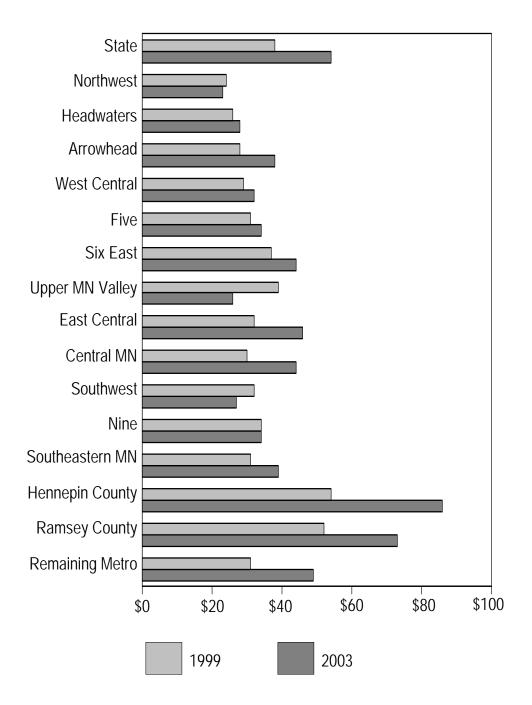

**Per Capita Data:** The last page contains a bar graph of each set that shows a per capita aid or tax, comparing the first year and the last year of the time period, unadjusted for inflation. The statewide per capita is shown on the top line, followed by the 12 nonmetro economic development regions. In the case of the metro region, Hennepin County and Ramsey County are shown separately, followed by the remaining five metro counties.