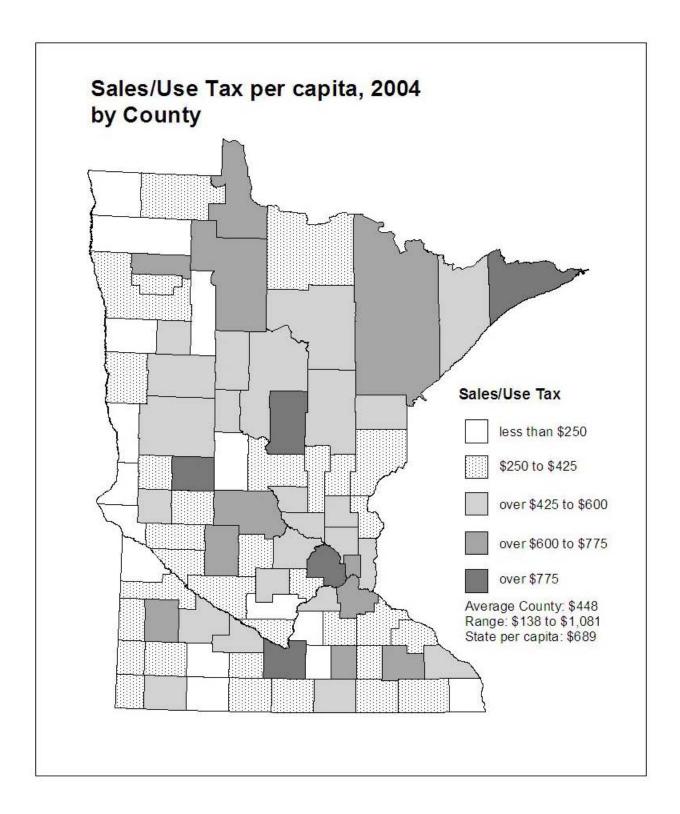

**Maps:** The next two pages contain maps showing the per capita distribution of the aid or tax by **county** for the most recent year and by **economic development region** (EDR) for the most recent year. 2004 population is used to calculate per capita amounts throughout this report, even if 2003 is the most recent year for which data for a particular aid or tax is available.

The counties were grouped by dividing the data range for each aid and tax into three to five segments. The map legend shows the size of the segments, the per capita amount received or paid by the average county or economic development region, the range from lowest to highest amount per capita, and the overall statewide per capita amount. In some cases, a small number of counties may have per capita aid or tax amounts much higher or lower than all other counties. For purposes of comparability, the groupings constructed on the county data ranges were also used for maps presenting data by economic development region.

All maps are on a per capita basis for comparability among counties. For some aids and taxes, however, other measures would probably be more appropriate. For example, a measure incorporating per pupil units could provide insight into the distribution of education aid. Construction of such measures on a county basis is beyond the scope of this report due to time and data limitations. Where appropriate, footnotes are provided suggesting alternatives.