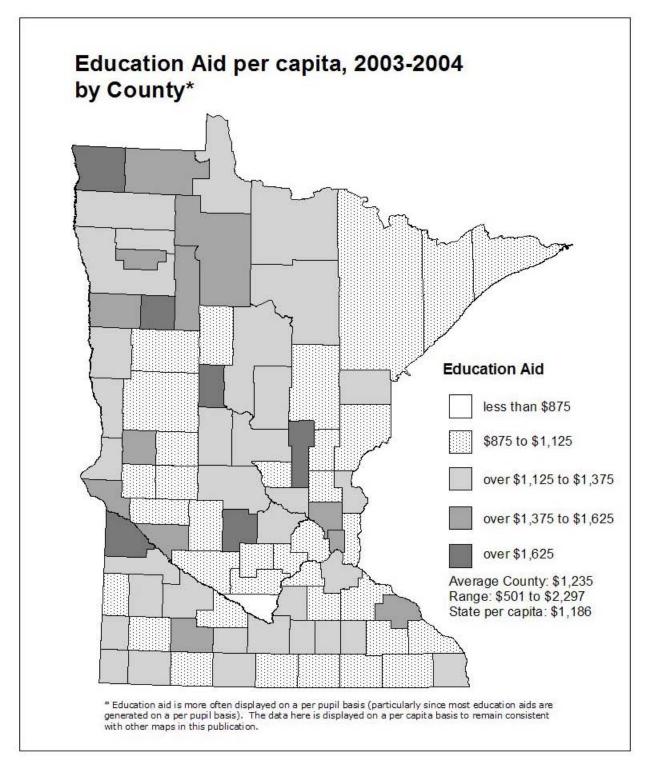

**Maps:** The next two pages contain maps showing the per capita distribution of the aid or tax by **county** for the most recent year and by **economic development region** (EDR) for the most recent year. 2004 population is used to calculate per capita amounts throughout this report, even if 2003 is the most recent year for which data for a particular aid or tax is available.

The counties were grouped by dividing the data range for each aid and tax into three to five segments. The map legend shows the size of the segments, the per capita amount received or paid by the average county or economic development region, the range from lowest to highest amount per capita, and the overall statewide per capita amount. In some cases, a small number of counties may have per capita aid or tax amounts much higher or lower than all other counties. For purposes of comparability, the groupings constructed on the county data ranges were also used for maps presenting data by economic development region.

All maps are on a per capita basis for comparability among counties. For some aids and taxes, however, other measures would probably be more appropriate. For example, a measure incorporating per pupil units could provide insight into the distribution of education aid. Construction of such measures on a county basis is beyond the scope of this report due to time and data limitations. Where appropriate, footnotes are provided suggesting alternatives.