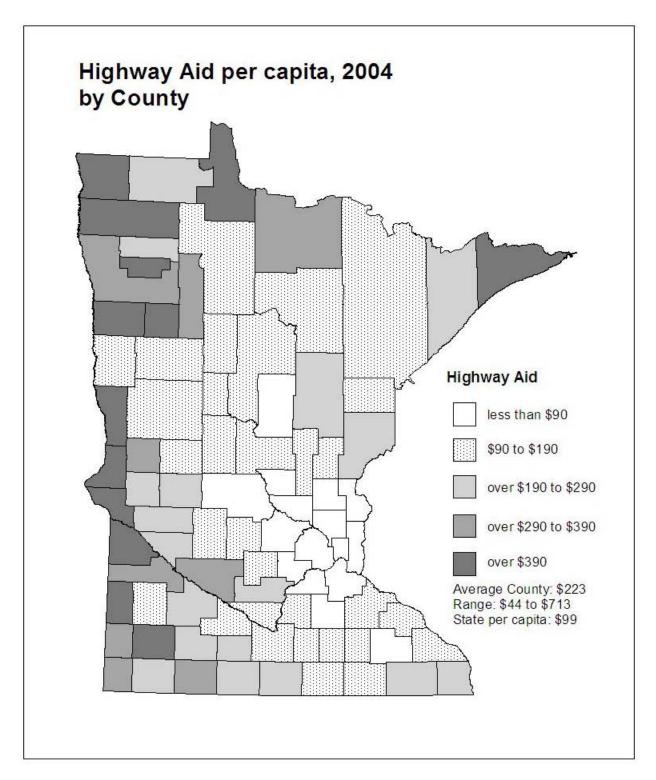

**Maps:** The next two pages contain maps showing the per capita distribution of the aid or tax by **county** for the most recent year and by **economic development region** (EDR) for the most recent year. 2004 population is used to calculate per capita amounts throughout this report, even if 2003 is the most recent year for which data for a particular aid or tax is available.

The counties were grouped by dividing the data range for each aid and tax into three to five segments. The map legend shows the size of the segments, the per capita amount received or paid by the average county or economic development region, the range from lowest to highest amount per capita, and the overall statewide per capita amount. In some cases, a small number of counties may have per capita aid or tax amounts much higher or lower than all other counties. For purposes of comparability, the groupings constructed on the county data ranges were also used for maps presenting data by economic development region.

All maps are on a per capita basis for comparability among counties. For some aids and taxes, however, other measures would probably be more appropriate. For example, a measure incorporating per pupil units could provide insight into the distribution of education aid. Construction of such measures on a county basis is beyond the scope of this report due to time and data limitations. Where appropriate, footnotes are provided suggesting alternatives.