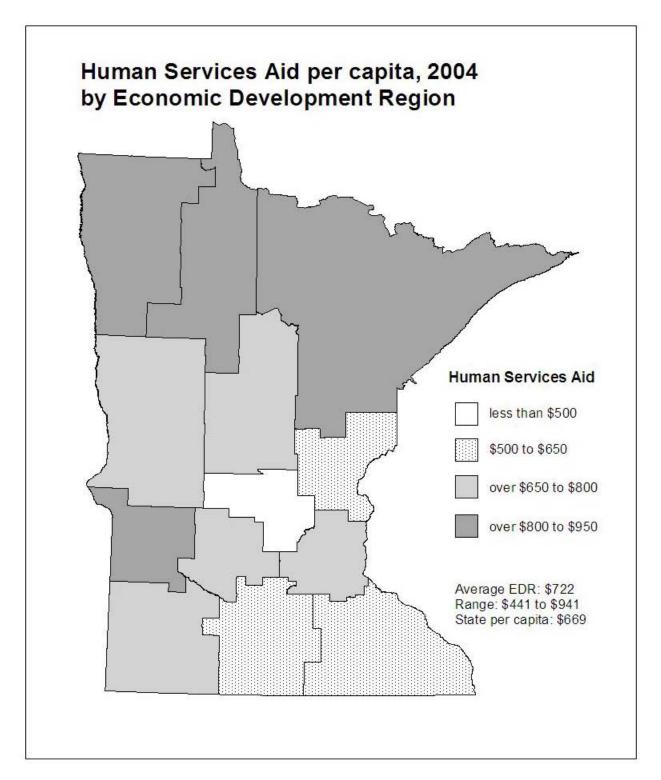

**Maps:** The next two pages contain maps showing the per capita distribution of the aid or tax by **county** for the most recent year and by **economic development region** (EDR) for the most recent year. 2004 population is used to calculate per capita amounts throughout this report, even if 2003 is the most recent year for which data for a particular aid or tax is available.

The counties were grouped by dividing the data range for each aid and tax into three to five segments. The map legend shows the size of the segments, the per capita amount received or paid by the average county or economic development region, the range from lowest to highest amount per capita, and the overall statewide per capita amount. In some cases, a small number of counties may have per capita aid or tax amounts much higher or lower than all other counties. For purposes of comparability, the groupings constructed on the county data ranges were also used for maps presenting data by economic development region.

All maps are on a per capita basis for comparability among counties. For some aids and taxes, however, other measures would probably be more appropriate. For example, a measure incorporating per pupil units could provide insight into the distribution of education aid. Construction of such measures on a county basis is beyond the scope of this report due to time and data limitations. Where appropriate, footnotes are provided suggesting alternatives.