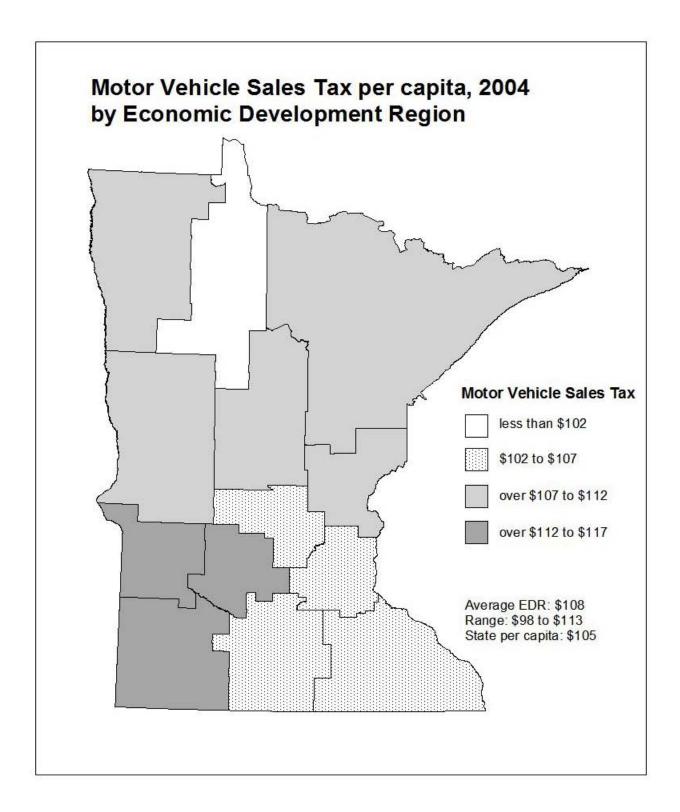

**Maps:** The next two pages contain maps showing the per capita distribution of the aid or tax by **county** for the most recent year and by **economic development region** (EDR) for the most recent year. 2004 population is used to calculate per capita amounts throughout this report, even if 2003 is the most recent year for which data for a particular aid or tax is available.

The counties were grouped by dividing the data range for each aid and tax into three to five segments. The map legend shows the size of the segments, the per capita amount received or paid by the average county or economic development region, the range from lowest to highest amount per capita, and the overall statewide per capita amount. In some cases, a small number of counties may have per capita aid or tax amounts much higher or lower than all other counties. For purposes of comparability, the groupings constructed on the county data ranges were also used for maps presenting data by economic development region.

All maps are on a per capita basis for comparability among counties. For some aids and taxes, however, other measures would probably be more appropriate. For example, a measure incorporating per pupil units could provide insight into the distribution of education aid. Construction of such measures on a county basis is beyond the scope of this report due to time and data limitations. Where appropriate, footnotes are provided suggesting alternatives.