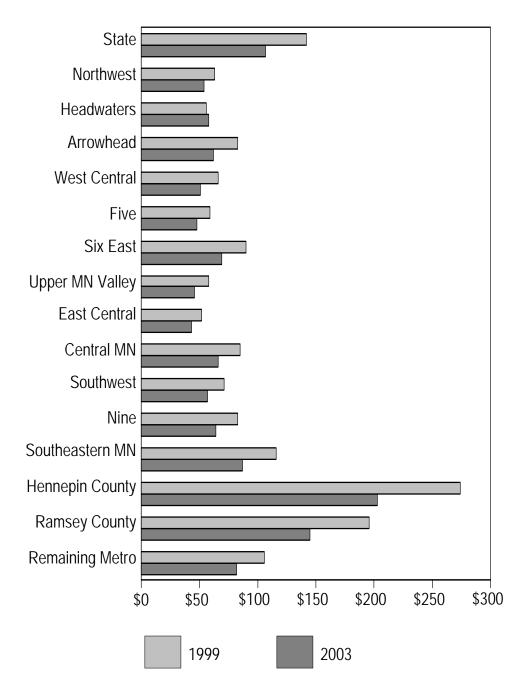

**Per Capita Data:** The last page contains a bar graph of each set that shows a per capita aid or tax, comparing the first year and the last year of the time period, unadjusted for inflation. The statewide per capita is shown on the top line, followed by the 12 nonmetro economic development regions. In the case of the metro region, Hennepin County and Ramsey County are shown separately, followed by the remaining five metro counties.