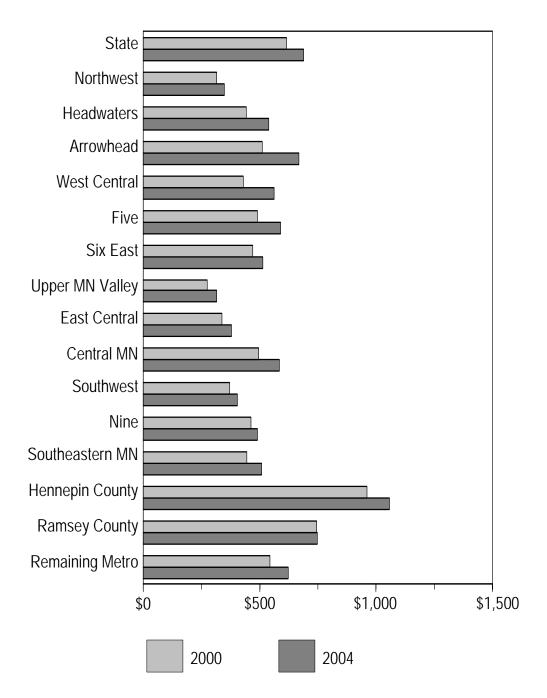

**Per Capita Data:** The last page contains a bar graph of each set that shows a per capita aid or tax, comparing the first year and the last year of the time period, unadjusted for inflation. The statewide per capita is shown on the top line, followed by the 12 nonmetro economic development regions. In the case of the metro region, Hennepin County and Ramsey County are shown separately, followed by the remaining five metro counties.