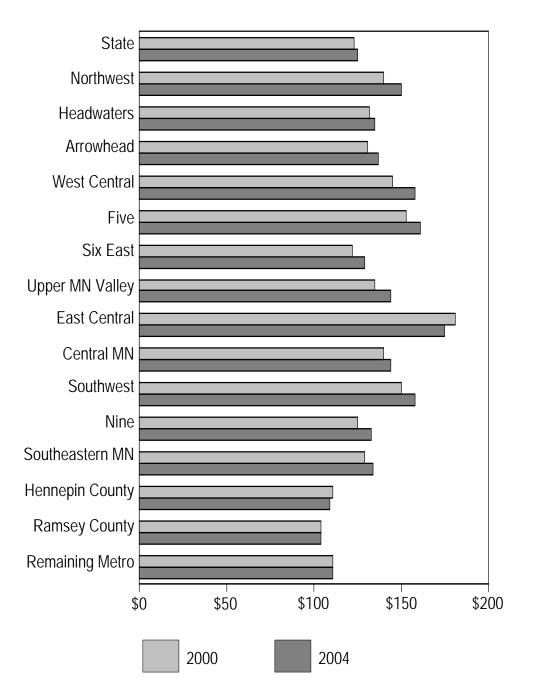

**Per Capita Data:** The last page contains a bar graph of each set that shows a per capita aid or tax, comparing the first year and the last year of the time period, unadjusted for inflation. The statewide per capita is shown on the top line, followed by the 12 nonmetro economic development regions. In the case of the metro region, Hennepin County and Ramsey County are shown separately, followed by the remaining five metro counties.