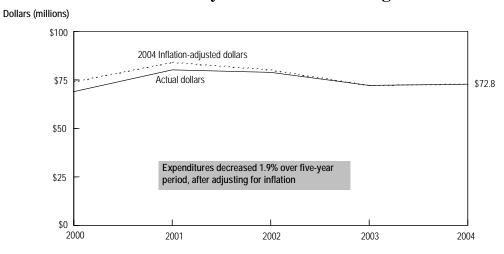

**Historical Data:** The following page has a table containing the historical data for the state and the geographic areas of the state. The right-hand column shows a percentage change for the time period presented, calculated using current dollars (i.e., not adjusted for inflation). Hennepin and Ramsey counties are shown separately from the rest of the metro counties on this page and the next one because of their greater size, and because each contains a city of the first class.

At the bottom of this page is a statewide graph containing a trend of the data in current (actual) dollars and in constant (inflation-adjusted) dollars. This is the only place where amounts presented are adjusted for inflation.