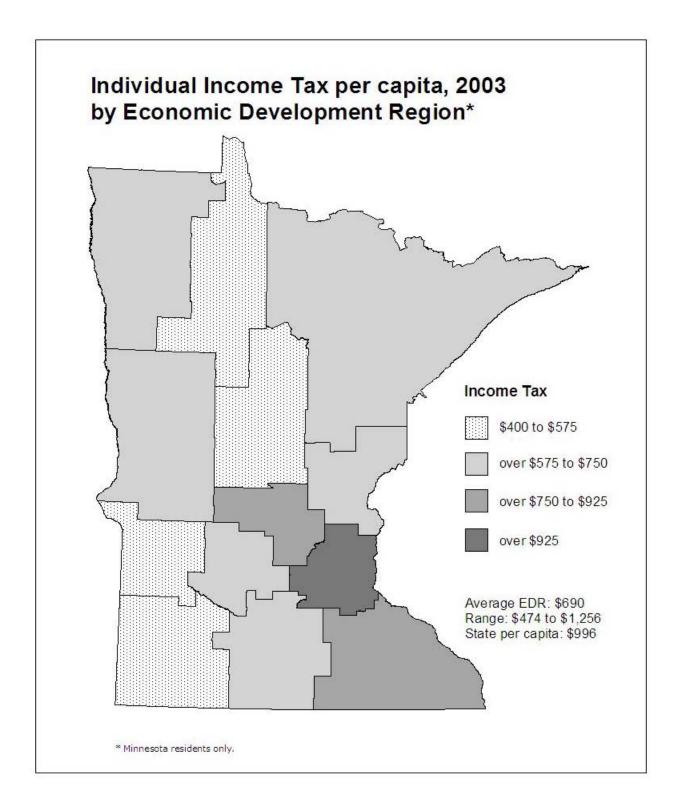

**Maps:** The next two pages contain maps showing the per capita distribution of the aid or tax by **county** for the most recent year and by **economic development region** (EDR) for the most recent year. 2004 population is used to calculate per capita amounts throughout this report, even if 2003 is the most recent year for which data for a particular aid or tax is available.

The counties were grouped by dividing the data range for each aid and tax into three to five segments. The map legend shows the size of the segments, the per capita amount received or paid by the average county or economic development region, the range from lowest to highest amount per capita, and the overall statewide per capita amount. In some cases, a small number of counties may have per capita aid or tax amounts much higher or lower than all other counties. For purposes of comparability, the groupings constructed on the county data ranges were also used for maps presenting data by economic development region.

All maps are on a per capita basis for comparability among counties. For some aids and taxes, however, other measures would probably be more appropriate. For example, a measure incorporating per pupil units could provide insight into the distribution of education aid. Construction of such measures on a county basis is beyond the scope of this report due to time and data limitations. Where appropriate, footnotes are provided suggesting alternatives.