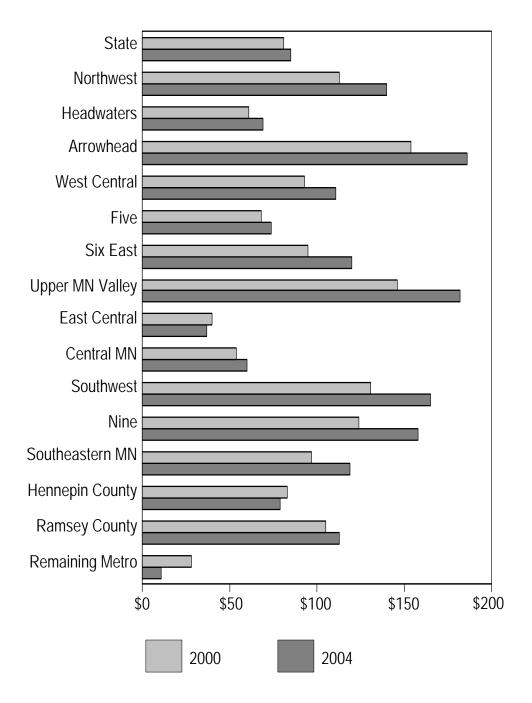

**Per Capita Data:** The last page contains a bar graph of each set that shows a per capita aid or tax, comparing the first year and the last year of the time period, unadjusted for inflation. The statewide per capita is shown on the top line, followed by the 12 nonmetro economic development regions. In the case of the metro region, Hennepin County and Ramsey County are shown separately, followed by the remaining five metro counties.