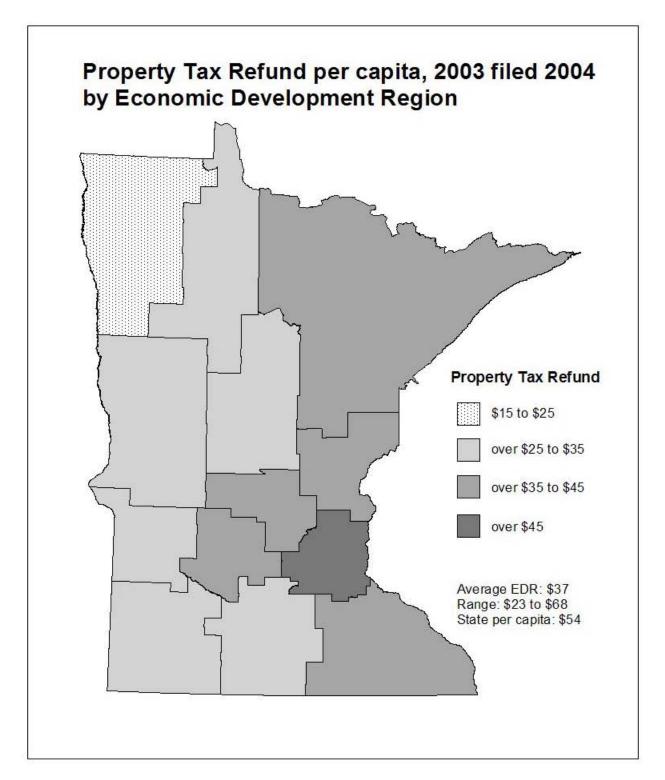

**Maps:** The next two pages contain maps showing the per capita distribution of the aid or tax by **county** for the most recent year and by **economic development region** (EDR) for the most recent year. 2004 population is used to calculate per capita amounts throughout this report, even if 2003 is the most recent year for which data for a particular aid or tax is available.

The counties were grouped by dividing the data range for each aid and tax into three to five segments. The map legend shows the size of the segments, the per capita amount received or paid by the average county or economic development region, the range from lowest to highest amount per capita, and the overall statewide per capita amount. In some cases, a small number of counties may have per capita aid or tax amounts much higher or lower than all other counties. For purposes of comparability, the groupings constructed on the county data ranges were also used for maps presenting data by economic development region.

All maps are on a per capita basis for comparability among counties. For some aids and taxes, however, other measures would probably be more appropriate. For example, a measure incorporating per pupil units could provide insight into the distribution of education aid. Construction of such measures on a county basis is beyond the scope of this report due to time and data limitations. Where appropriate, footnotes are provided suggesting alternatives.