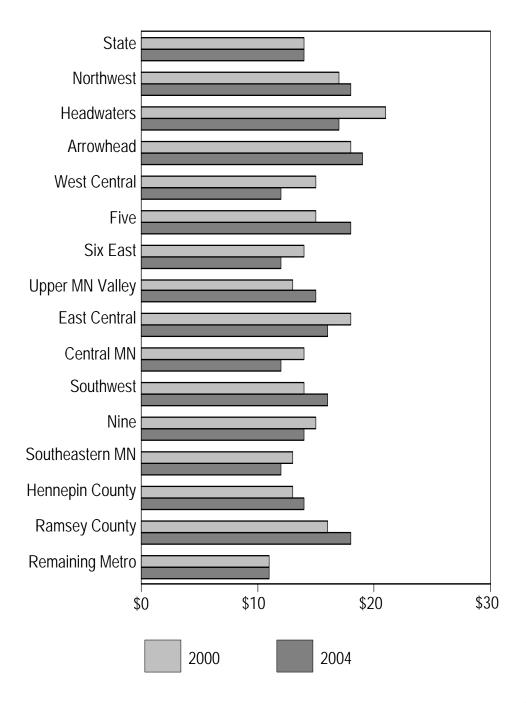

**Per Capita Data:** The last page contains a bar graph of each set that shows a per capita aid or tax, comparing the first year and the last year of the time period, unadjusted for inflation. The statewide per capita is shown on the top line, followed by the 12 nonmetro economic development regions. In the case of the metro region, Hennepin County and Ramsey County are shown separately, followed by the remaining five metro counties.