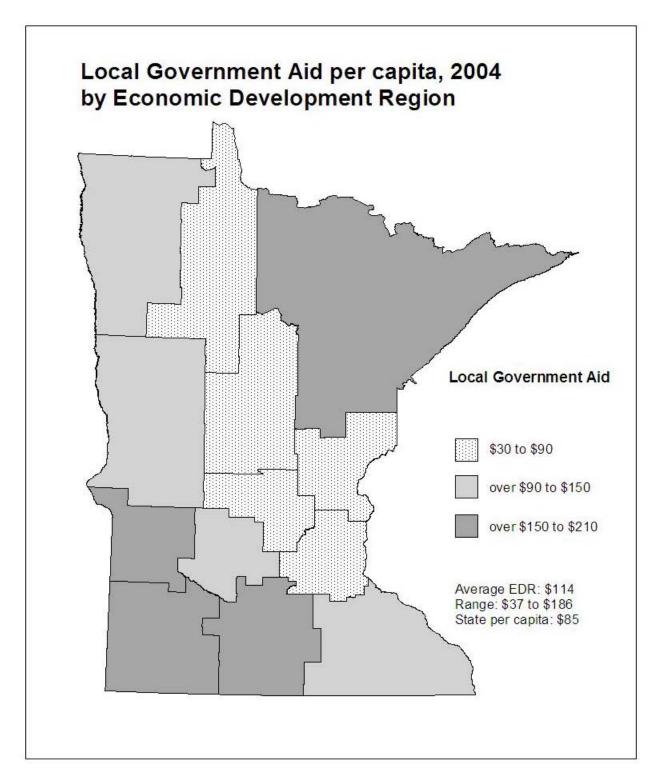

**Maps:** The next two pages contain maps showing the per capita distribution of the aid or tax by **county** for the most recent year and by **economic development region** (EDR) for the most recent year. 2004 population is used to calculate per capita amounts throughout this report, even if 2003 is the most recent year for which data for a particular aid or tax is available.

The counties were grouped by dividing the data range for each aid and tax into three to five segments. The map legend shows the size of the segments, the per capita amount received or paid by the average county or economic development region, the range from lowest to highest amount per capita, and the overall statewide per capita amount. In some cases, a small number of counties may have per capita aid or tax amounts much higher or lower than all other counties. For purposes of comparability, the groupings constructed on the county data ranges were also used for maps presenting data by economic development region.

All maps are on a per capita basis for comparability among counties. For some aids and taxes, however, other measures would probably be more appropriate. For example, a measure incorporating per pupil units could provide insight into the distribution of education aid. Construction of such measures on a county basis is beyond the scope of this report due to time and data limitations. Where appropriate, footnotes are provided suggesting alternatives.