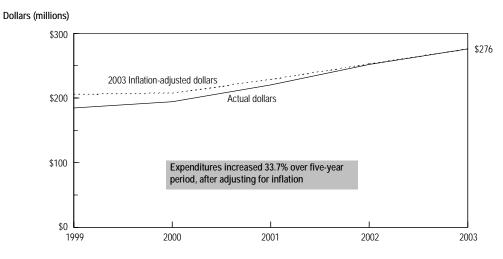

**Historical Data:** The following page has a table containing the historical data for the state and the geographic areas of the state. The right-hand column shows a percentage change for the time period presented, calculated using current dollars (i.e., not adjusted for inflation). Hennepin and Ramsey counties are shown separately from the rest of the metro counties on this page and the next one because of their greater size, and because each contains a city of the first class.

At the bottom of this page is a statewide graph containing a trend of the data in current (actual) dollars and in constant (inflation-adjusted) dollars. This is the only place where amounts presented are adjusted for inflation.