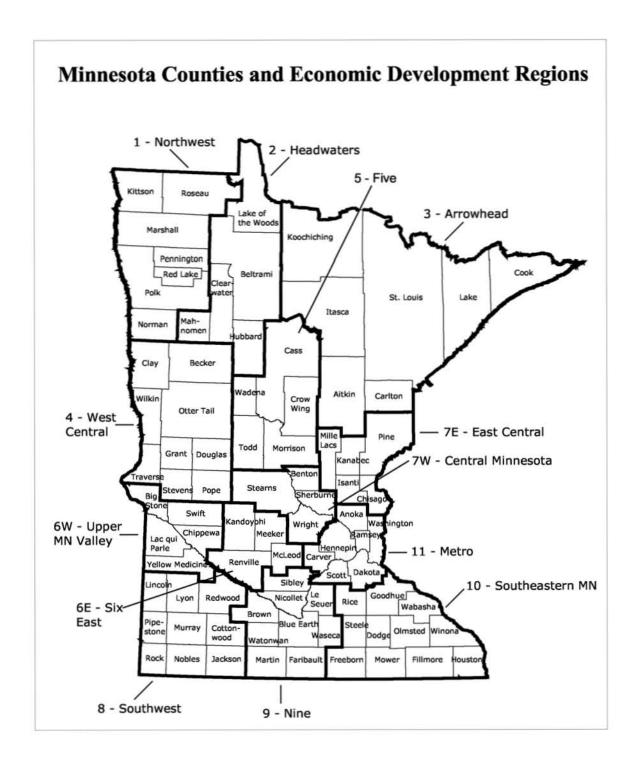

The seven metro counties are not included in either the northern or southern regions. A table on page 5 lists the 2004 county population estimates, which were used to calculate per capita amounts in the report. A map and accompanying table on pages 6 and 7 show the counties and the economic development regions.

**Maps:** The next two pages contain maps showing the per capita distribution of the aid or tax by **county** for the most recent year and by **economic development region** (EDR) for the most recent year. 2004 population is used to calculate per capita amounts throughout this report, even if 2003 is the most recent year for which data for a particular aid or tax is available.