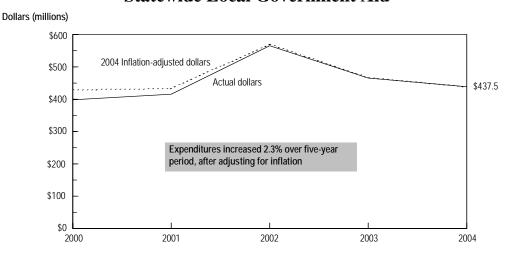

**Historical Data:** The following page has a table containing the historical data for the state and the geographic areas of the state. The right-hand column shows a percentage change for the time period presented, calculated using current dollars (i.e., not adjusted for inflation). Hennepin and Ramsey counties are shown separately from the rest of the metro counties on this page and the next one because of their greater size, and because each contains a city of the first class.

At the bottom of this page is a statewide graph containing a trend of the data in current (actual) dollars and in constant (inflation-adjusted) dollars. This is the only place where amounts presented are adjusted for inflation.