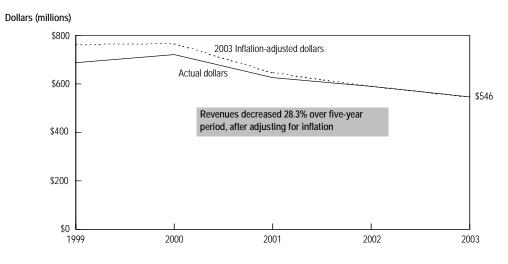

**Historical Data:** The following page has a table containing the historical data for the state and the geographic areas of the state. The right-hand column shows a percentage change for the time period presented, calculated using current dollars (i.e., not adjusted for inflation). Hennepin and Ramsey counties are shown separately from the rest of the metro counties on this page and the next one because of their greater size, and because each contains a city of the first class.

At the bottom of this page is a statewide graph containing a trend of the data in current (actual) dollars and in constant (inflation-adjusted) dollars. This is the only place where amounts presented are adjusted for inflation.