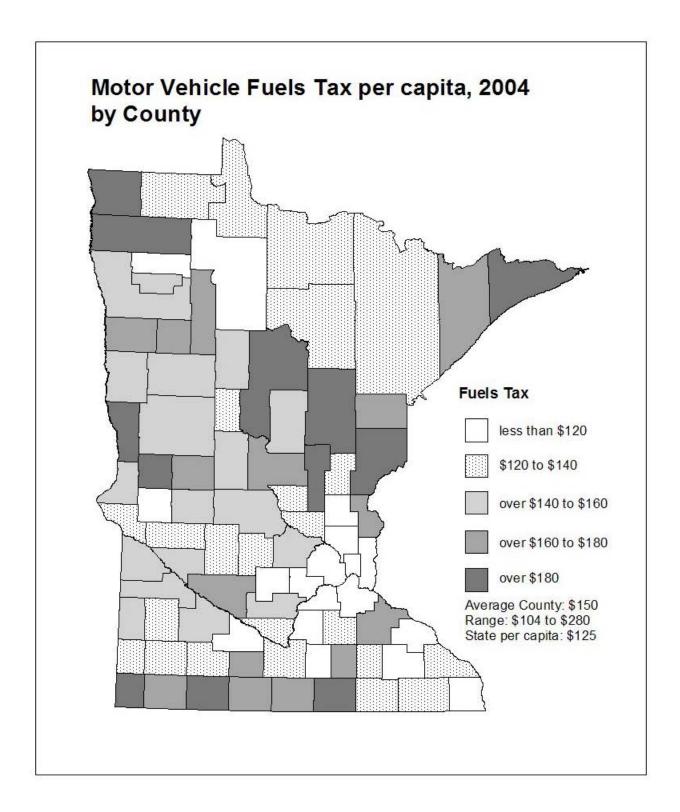

**Maps:** The next two pages contain maps showing the per capita distribution of the aid or tax by **county** for the most recent year and by **economic development region** (EDR) for the most recent year. 2004 population is used to calculate per capita amounts throughout this report, even if 2003 is the most recent year for which data for a particular aid or tax is available.

The counties were grouped by dividing the data range for each aid and tax into three to five segments. The map legend shows the size of the segments, the per capita amount received or paid by the average county or economic development region, the range from lowest to highest amount per capita, and the overall statewide per capita amount. In some cases, a small number of counties may have per capita aid or tax amounts much higher or lower than all other counties. For purposes of comparability, the groupings constructed on the county data ranges were also used for maps presenting data by economic development region.

All maps are on a per capita basis for comparability among counties. For some aids and taxes, however, other measures would probably be more appropriate. For example, a measure incorporating per pupil units could provide insight into the distribution of education aid. Construction of such measures on a county basis is beyond the scope of this report due to time and data limitations. Where appropriate, footnotes are provided suggesting alternatives.