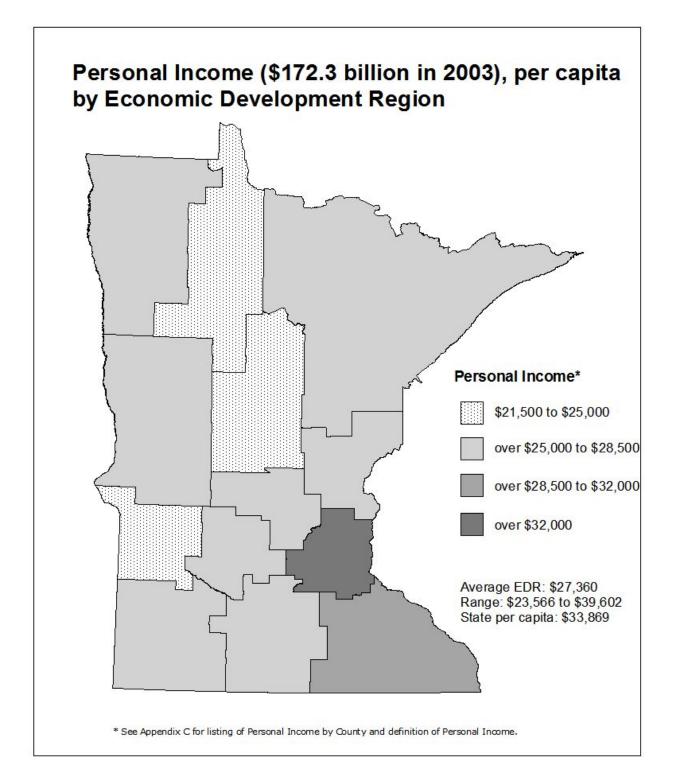

**Maps:** The next two pages contain maps showing the per capita distribution of the aid or tax by **county** for the most recent year and by **economic development region** (EDR) for the most recent year. 2004 population is used to calculate per capita amounts throughout this report, even if 2003 is the most recent year for which data for a particular aid or tax is available.

The counties were grouped by dividing the data range for each aid and tax into three to five segments. The map legend shows the size of the segments, the per capita amount received or paid by the average county or economic development region, the range from lowest to highest amount per capita, and the overall statewide per capita amount. In some cases, a small number of counties may have per capita aid or tax amounts much higher or lower than all other counties. For purposes of comparability, the groupings constructed on the county data ranges were also used for maps presenting data by economic development region.

All maps are on a per capita basis for comparability among counties. For some aids and taxes, however, other measures would probably be more appropriate. For example, a measure incorporating per pupil units could provide insight into the distribution of education aid. Construction of such measures on a county basis is beyond the scope of this report due to time and data limitations. Where appropriate, footnotes are provided suggesting alternatives.