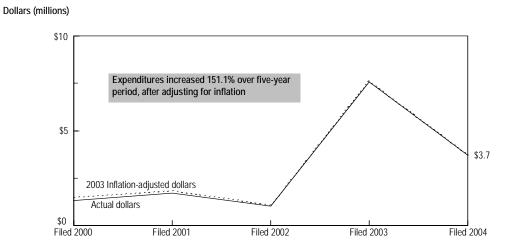

**Historical Data:** The following page has a table containing the historical data for the state and the geographic areas of the state. The right-hand column shows a percentage change for the time period presented, calculated using current dollars (i.e., not adjusted for inflation). Hennepin and Ramsey counties are shown separately from the rest of the metro counties on this page and the next one because of their greater size, and because each contains a city of the first class.

At the bottom of this page is a statewide graph containing a trend of the data in current (actual) dollars and in constant (inflation-adjusted) dollars. This is the only place where amounts presented are adjusted for inflation.