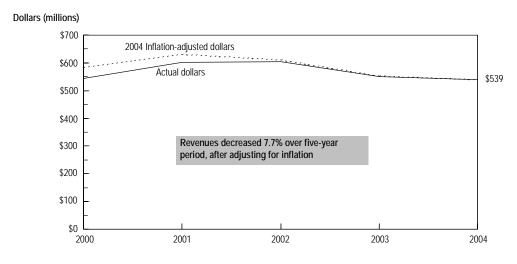

**Historical Data:** The following page has a table containing the historical data for the state and the geographic areas of the state. The right-hand column shows a percentage change for the time period presented, calculated using current dollars (i.e., not adjusted for inflation). Hennepin and Ramsey counties are shown separately from the rest of the metro counties on this page and the next one because of their greater size, and because each contains a city of the first class.

At the bottom of this page is a statewide graph containing a trend of the data in current (actual) dollars and in constant (inflation-adjusted) dollars. This is the only place where amounts presented are adjusted for inflation.