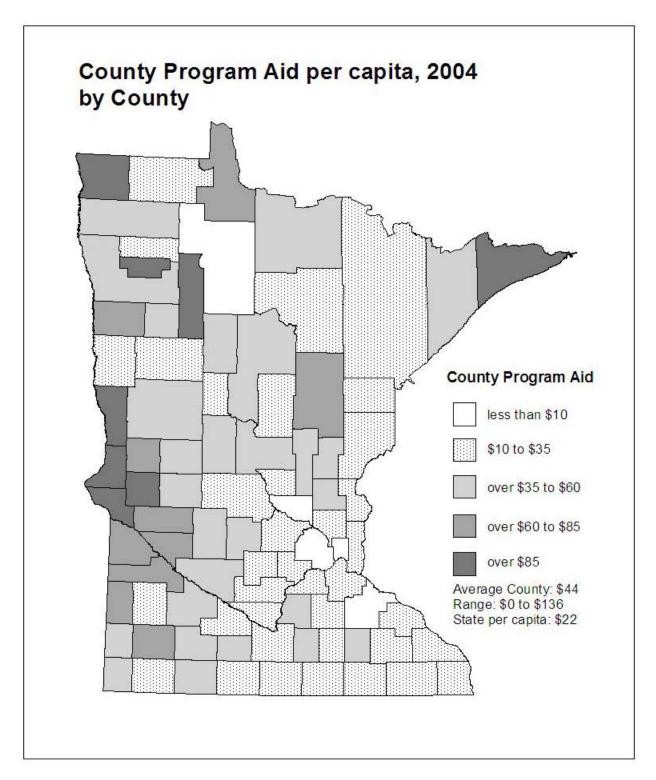

**Maps:** The next two pages contain maps showing the per capita distribution of the aid or tax by **county** for the most recent year and by **economic development region** (EDR) for the most recent year. 2004 population is used to calculate per capita amounts throughout this report, even if 2003 is the most recent year for which data for a particular aid or tax is available.

The counties were grouped by dividing the data range for each aid and tax into three to five segments. The map legend shows the size of the segments, the per capita amount received or paid by the average county or economic development region, the range from lowest to highest amount per capita, and the overall statewide per capita amount. In some cases, a small number of counties may have per capita aid or tax amounts much higher or lower than all other counties. For purposes of comparability, the groupings constructed on the county data ranges were also used for maps presenting data by economic development region.

All maps are on a per capita basis for comparability among counties. For some aids and taxes, however, other measures would probably be more appropriate. For example, a measure incorporating per pupil units could provide insight into the distribution of education aid. Construction of such measures on a county basis is beyond the scope of this report due to time and data limitations. Where appropriate, footnotes are provided suggesting alternatives.