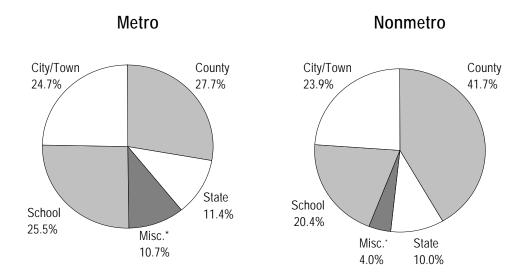

- Major State Aids including education aid, human services aid, highway aid, local government aid (LGA), disparity reduction aid (DRA), county program aid, county criminal justice aid, community corrections funding, property tax refund, and targeting.
- **Property Tax Data** including property tax levies by type of taxing district, miscellaneous property tax credits, property valuation data, and average tax rates.
- **Major State Taxes** including individual income tax, sales/use tax, motor vehicle sales tax, motor vehicle license tax, motor fuels tax, corporate franchise (income) tax, and state property tax.

Section 1 is divided into three parts:

- Major state aids
- Property tax data
- Major state taxes

Some of the data in this section are county level, while other tables and graphs are by region or groupings of regions. One table and one graph use northern and southern groupings of the 80 nonmetro counties. The groupings were selected for convenience, rather than for any specific analytical purpose. The northern and southern regions are grouped as follows: