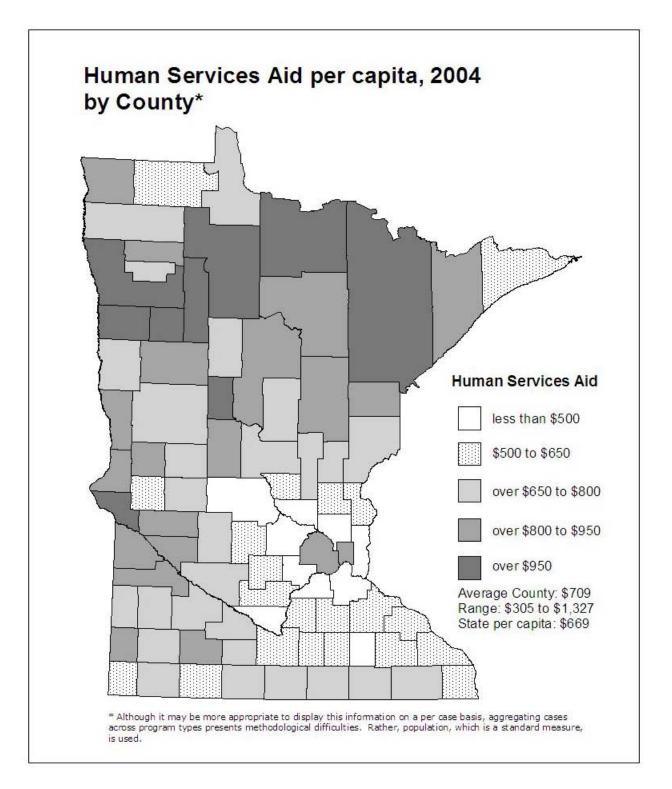

**Maps:** The next two pages contain maps showing the per capita distribution of the aid or tax by **county** for the most recent year and by **economic development region** (EDR) for the most recent year. 2004 population is used to calculate per capita amounts throughout this report, even if 2003 is the most recent year for which data for a particular aid or tax is available.

The counties were grouped by dividing the data range for each aid and tax into three to five segments. The map legend shows the size of the segments, the per capita amount received or paid by the average county or economic development region, the range from lowest to highest amount per capita, and the overall statewide per capita amount. In some cases, a small number of counties may have per capita aid or tax amounts much higher or lower than all other counties. For purposes of comparability, the groupings constructed on the county data ranges were also used for maps presenting data by economic development region.

All maps are on a per capita basis for comparability among counties. For some aids and taxes, however, other measures would probably be more appropriate. For example, a measure incorporating per pupil units could provide insight into the distribution of education aid. Construction of such measures on a county basis is beyond the scope of this report due to time and data limitations. Where appropriate, footnotes are provided suggesting alternatives.