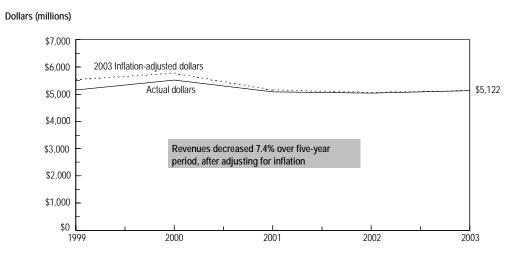

**Historical Data:** The following page has a table containing the historical data for the state and the geographic areas of the state. The right-hand column shows a percentage change for the time period presented, calculated using current dollars (i.e., not adjusted for inflation). Hennepin and Ramsey counties are shown separately from the rest of the metro counties on this page and the next one because of their greater size, and because each contains a city of the first class.

At the bottom of this page is a statewide graph containing a trend of the data in current (actual) dollars and in constant (inflation-adjusted) dollars. This is the only place where amounts presented are adjusted for inflation.