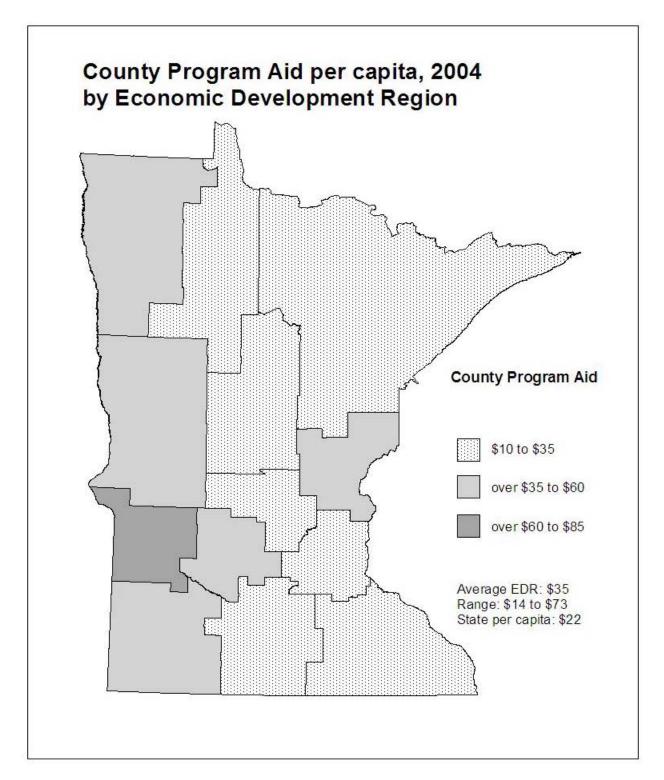

**Maps:** The next two pages contain maps showing the per capita distribution of the aid or tax by **county** for the most recent year and by **economic development region** (EDR) for the most recent year. 2004 population is used to calculate per capita amounts throughout this report, even if 2003 is the most recent year for which data for a particular aid or tax is available.

The counties were grouped by dividing the data range for each aid and tax into three to five segments. The map legend shows the size of the segments, the per capita amount received or paid by the average county or economic development region, the range from lowest to highest amount per capita, and the overall statewide per capita amount. In some cases, a small number of counties may have per capita aid or tax amounts much higher or lower than all other counties. For purposes of comparability, the groupings constructed on the county data ranges were also used for maps presenting data by economic development region.

All maps are on a per capita basis for comparability among counties. For some aids and taxes, however, other measures would probably be more appropriate. For example, a measure incorporating per pupil units could provide insight into the distribution of education aid. Construction of such measures on a county basis is beyond the scope of this report due to time and data limitations. Where appropriate, footnotes are provided suggesting alternatives.