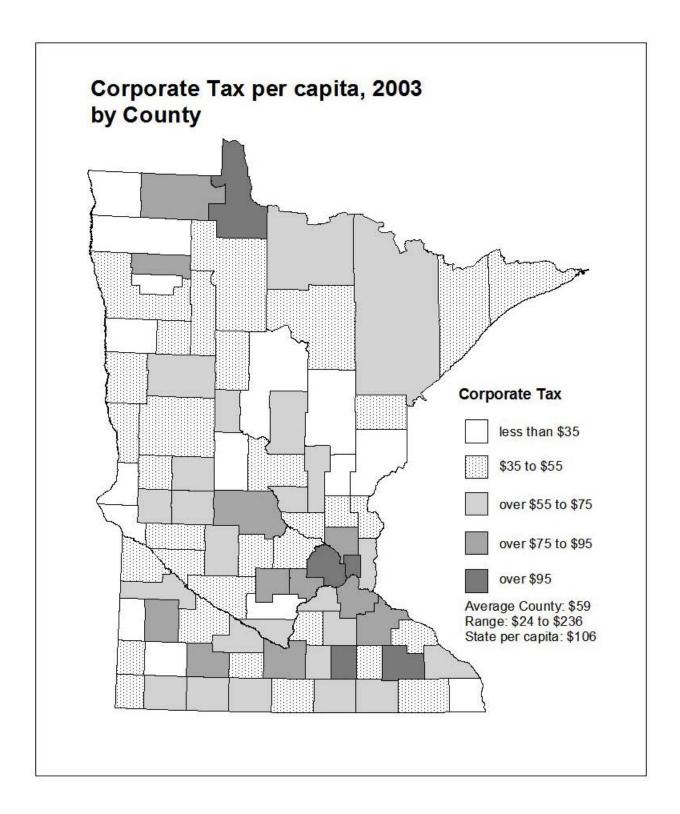

**Maps:** The next two pages contain maps showing the per capita distribution of the aid or tax by **county** for the most recent year and by **economic development region** (EDR) for the most recent year. 2004 population is used to calculate per capita amounts throughout this report, even if 2003 is the most recent year for which data for a particular aid or tax is available.

The counties were grouped by dividing the data range for each aid and tax into three to five segments. The map legend shows the size of the segments, the per capita amount received or paid by the average county or economic development region, the range from lowest to highest amount per capita, and the overall statewide per capita amount. In some cases, a small number of counties may have per capita aid or tax amounts much higher or lower than all other counties. For purposes of comparability, the groupings constructed on the county data ranges were also used for maps presenting data by economic development region.

All maps are on a per capita basis for comparability among counties. For some aids and taxes, however, other measures would probably be more appropriate. For example, a measure incorporating per pupil units could provide insight into the distribution of education aid. Construction of such measures on a county basis is beyond the scope of this report due to time and data limitations. Where appropriate, footnotes are provided suggesting alternatives.