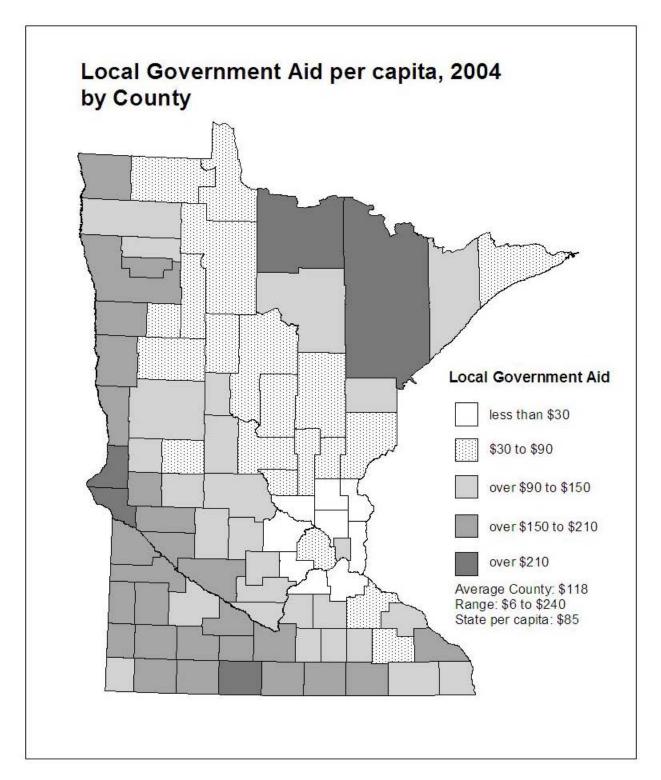

**Maps:** The next two pages contain maps showing the per capita distribution of the aid or tax by **county** for the most recent year and by **economic development region** (EDR) for the most recent year. 2004 population is used to calculate per capita amounts throughout this report, even if 2003 is the most recent year for which data for a particular aid or tax is available.

The counties were grouped by dividing the data range for each aid and tax into three to five segments. The map legend shows the size of the segments, the per capita amount received or paid by the average county or economic development region, the range from lowest to highest amount per capita, and the overall statewide per capita amount. In some cases, a small number of counties may have per capita aid or tax amounts much higher or lower than all other counties. For purposes of comparability, the groupings constructed on the county data ranges were also used for maps presenting data by economic development region.

All maps are on a per capita basis for comparability among counties. For some aids and taxes, however, other measures would probably be more appropriate. For example, a measure incorporating per pupil units could provide insight into the distribution of education aid. Construction of such measures on a county basis is beyond the scope of this report due to time and data limitations. Where appropriate, footnotes are provided suggesting alternatives.