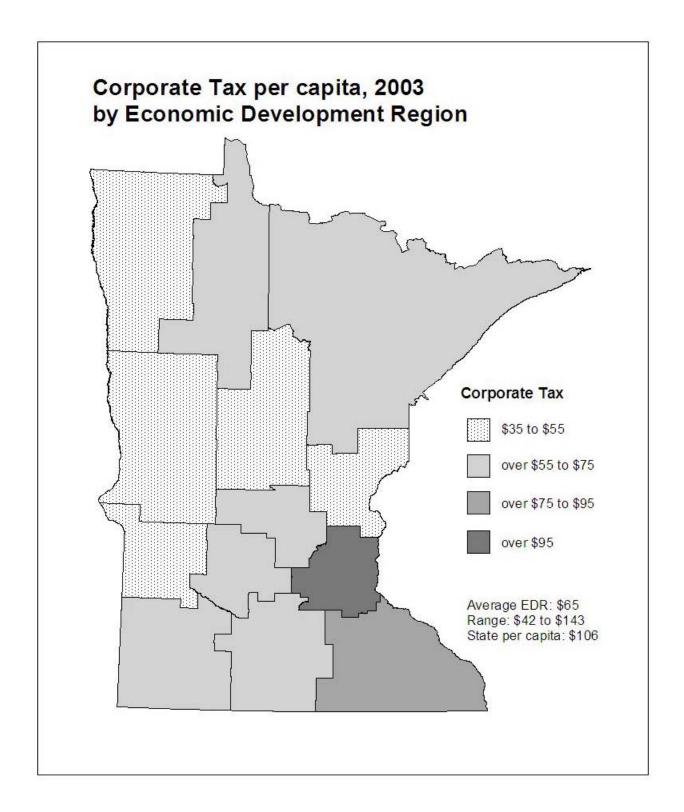

**Maps:** The next two pages contain maps showing the per capita distribution of the aid or tax by **county** for the most recent year and by **economic development region** (EDR) for the most recent year. 2004 population is used to calculate per capita amounts throughout this report, even if 2003 is the most recent year for which data for a particular aid or tax is available.

The counties were grouped by dividing the data range for each aid and tax into three to five segments. The map legend shows the size of the segments, the per capita amount received or paid by the average county or economic development region, the range from lowest to highest amount per capita, and the overall statewide per capita amount. In some cases, a small number of counties may have per capita aid or tax amounts much higher or lower than all other counties. For purposes of comparability, the groupings constructed on the county data ranges were also used for maps presenting data by economic development region.

All maps are on a per capita basis for comparability among counties. For some aids and taxes, however, other measures would probably be more appropriate. For example, a measure incorporating per pupil units could provide insight into the distribution of education aid. Construction of such measures on a county basis is beyond the scope of this report due to time and data limitations. Where appropriate, footnotes are provided suggesting alternatives.