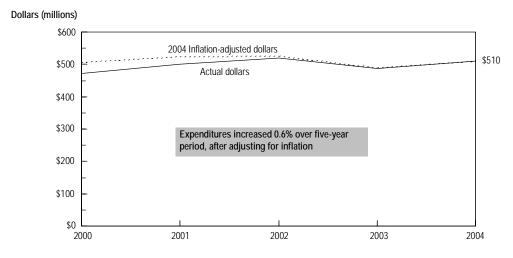

**Historical Data:** The following page has a table containing the historical data for the state and the geographic areas of the state. The right-hand column shows a percentage change for the time period presented, calculated using current dollars (i.e., not adjusted for inflation). Hennepin and Ramsey counties are shown separately from the rest of the metro counties on this page and the next one because of their greater size, and because each contains a city of the first class.

At the bottom of this page is a statewide graph containing a trend of the data in current (actual) dollars and in constant (inflation-adjusted) dollars. This is the only place where amounts presented are adjusted for inflation.