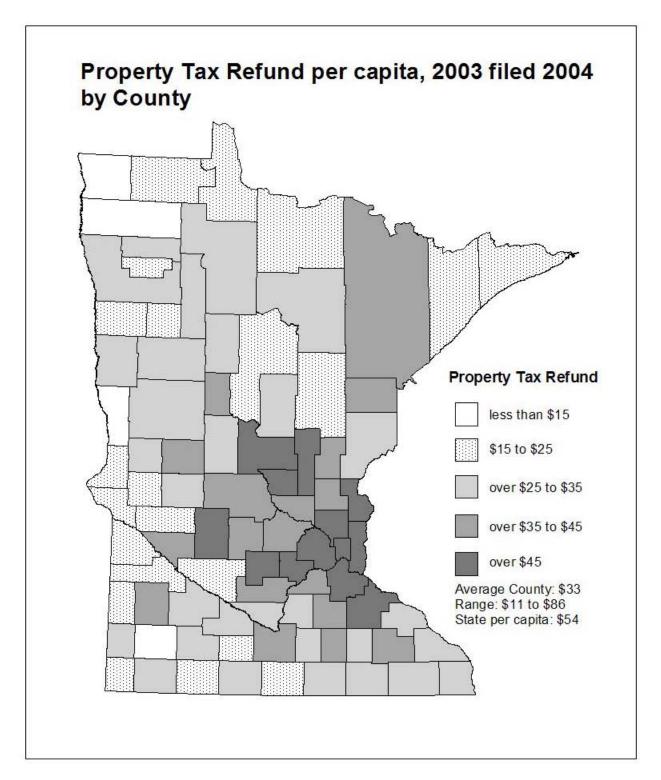

**Maps:** The next two pages contain maps showing the per capita distribution of the aid or tax by **county** for the most recent year and by **economic development region** (EDR) for the most recent year. 2004 population is used to calculate per capita amounts throughout this report, even if 2003 is the most recent year for which data for a particular aid or tax is available.

The counties were grouped by dividing the data range for each aid and tax into three to five segments. The map legend shows the size of the segments, the per capita amount received or paid by the average county or economic development region, the range from lowest to highest amount per capita, and the overall statewide per capita amount. In some cases, a small number of counties may have per capita aid or tax amounts much higher or lower than all other counties. For purposes of comparability, the groupings constructed on the county data ranges were also used for maps presenting data by economic development region.

All maps are on a per capita basis for comparability among counties. For some aids and taxes, however, other measures would probably be more appropriate. For example, a measure incorporating per pupil units could provide insight into the distribution of education aid. Construction of such measures on a county basis is beyond the scope of this report due to time and data limitations. Where appropriate, footnotes are provided suggesting alternatives.