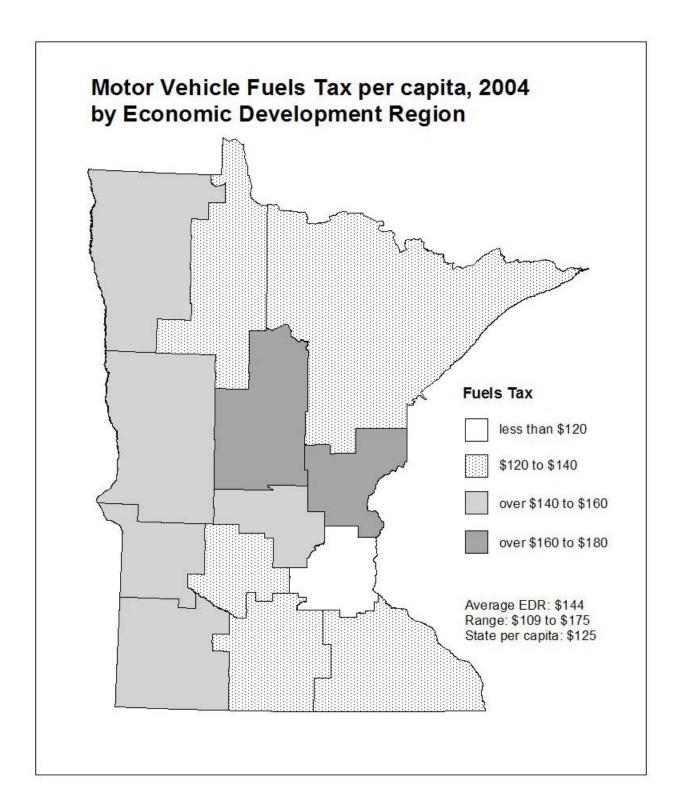

**Maps:** The next two pages contain maps showing the per capita distribution of the aid or tax by **county** for the most recent year and by **economic development region** (EDR) for the most recent year. 2004 population is used to calculate per capita amounts throughout this report, even if 2003 is the most recent year for which data for a particular aid or tax is available.

The counties were grouped by dividing the data range for each aid and tax into three to five segments. The map legend shows the size of the segments, the per capita amount received or paid by the average county or economic development region, the range from lowest to highest amount per capita, and the overall statewide per capita amount. In some cases, a small number of counties may have per capita aid or tax amounts much higher or lower than all other counties. For purposes of comparability, the groupings constructed on the county data ranges were also used for maps presenting data by economic development region.

All maps are on a per capita basis for comparability among counties. For some aids and taxes, however, other measures would probably be more appropriate. For example, a measure incorporating per pupil units could provide insight into the distribution of education aid. Construction of such measures on a county basis is beyond the scope of this report due to time and data limitations. Where appropriate, footnotes are provided suggesting alternatives.