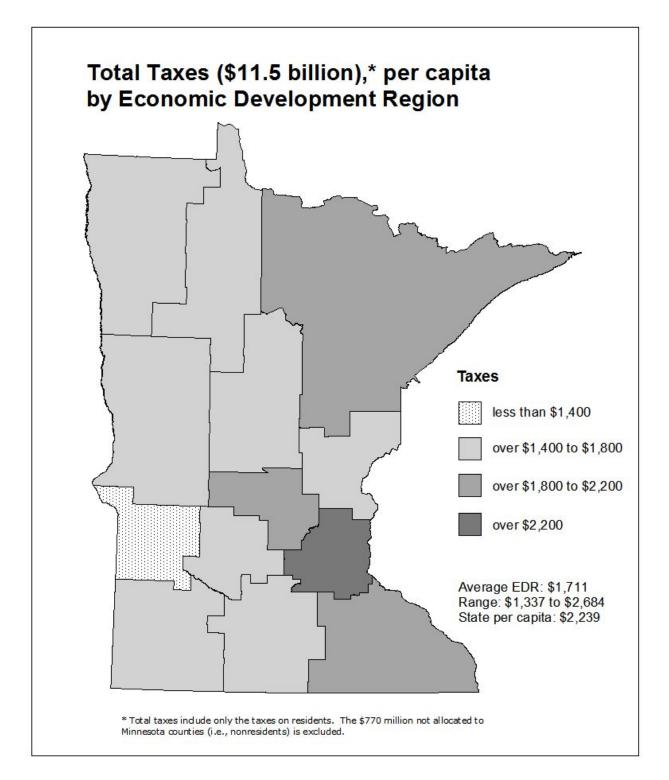

**Maps:** The next two pages contain maps showing the per capita distribution of the aid or tax by **county** for the most recent year and by **economic development region** (EDR) for the most recent year. 2004 population is used to calculate per capita amounts throughout this report, even if 2003 is the most recent year for which data for a particular aid or tax is available.

The counties were grouped by dividing the data range for each aid and tax into three to five segments. The map legend shows the size of the segments, the per capita amount received or paid by the average county or economic development region, the range from lowest to highest amount per capita, and the overall statewide per capita amount. In some cases, a small number of counties may have per capita aid or tax amounts much higher or lower than all other counties. For purposes of comparability, the groupings constructed on the county data ranges were also used for maps presenting data by economic development region.

All maps are on a per capita basis for comparability among counties. For some aids and taxes, however, other measures would probably be more appropriate. For example, a measure incorporating per pupil units could provide insight into the distribution of education aid. Construction of such measures on a county basis is beyond the scope of this report due to time and data limitations. Where appropriate, footnotes are provided suggesting alternatives.