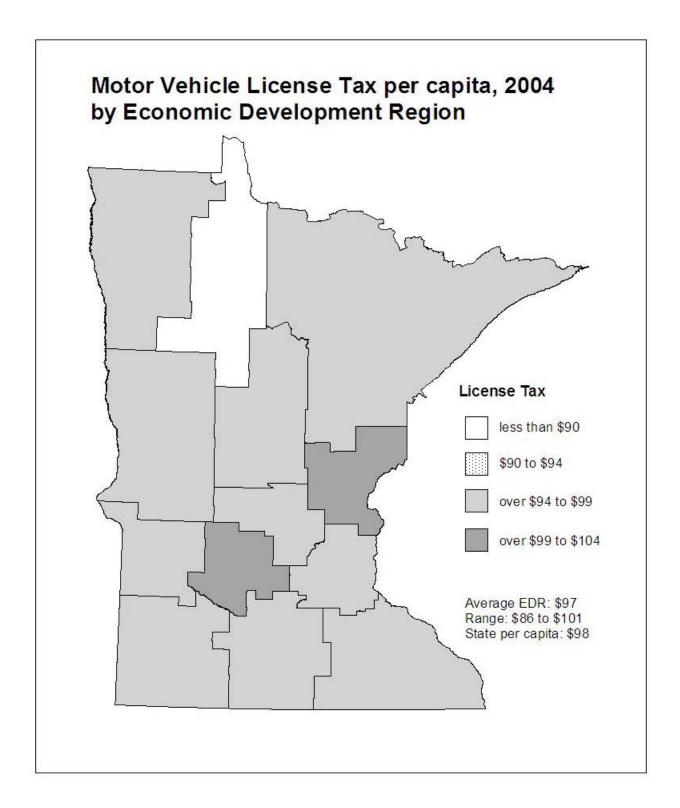

**Maps:** The next two pages contain maps showing the per capita distribution of the aid or tax by **county** for the most recent year and by **economic development region** (EDR) for the most recent year. 2004 population is used to calculate per capita amounts throughout this report, even if 2003 is the most recent year for which data for a particular aid or tax is available.

The counties were grouped by dividing the data range for each aid and tax into three to five segments. The map legend shows the size of the segments, the per capita amount received or paid by the average county or economic development region, the range from lowest to highest amount per capita, and the overall statewide per capita amount. In some cases, a small number of counties may have per capita aid or tax amounts much higher or lower than all other counties. For purposes of comparability, the groupings constructed on the county data ranges were also used for maps presenting data by economic development region.

All maps are on a per capita basis for comparability among counties. For some aids and taxes, however, other measures would probably be more appropriate. For example, a measure incorporating per pupil units could provide insight into the distribution of education aid. Construction of such measures on a county basis is beyond the scope of this report due to time and data limitations. Where appropriate, footnotes are provided suggesting alternatives.