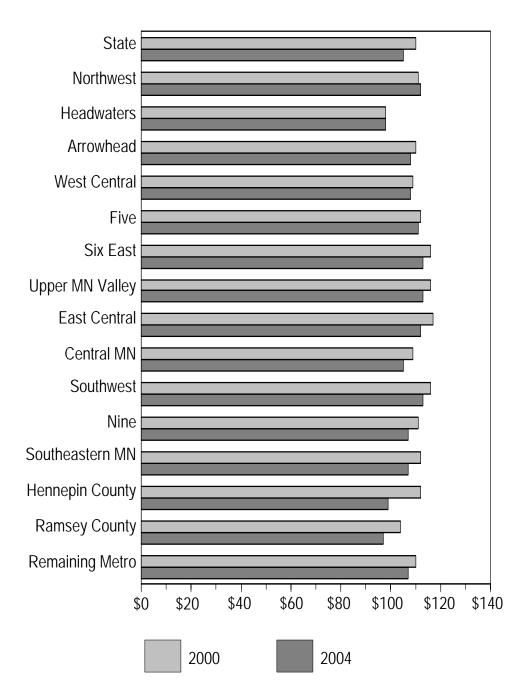

**Per Capita Data:** The last page contains a bar graph of each set that shows a per capita aid or tax, comparing the first year and the last year of the time period, unadjusted for inflation. The statewide per capita is shown on the top line, followed by the 12 nonmetro economic development regions. In the case of the metro region, Hennepin County and Ramsey County are shown separately, followed by the remaining five metro counties.