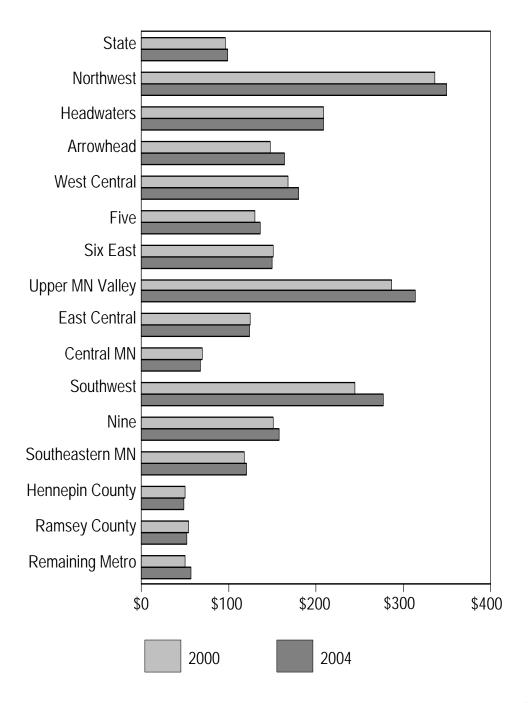

**Per Capita Data:** The last page contains a bar graph of each set that shows a per capita aid or tax, comparing the first year and the last year of the time period, unadjusted for inflation. The statewide per capita is shown on the top line, followed by the 12 nonmetro economic development regions. In the case of the metro region, Hennepin County and Ramsey County are shown separately, followed by the remaining five metro counties.