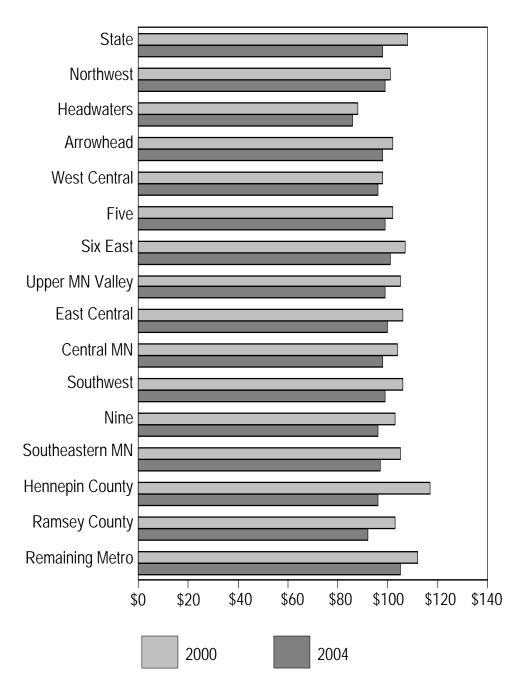

**Per Capita Data:** The last page contains a bar graph of each set that shows a per capita aid or tax, comparing the first year and the last year of the time period, unadjusted for inflation. The statewide per capita is shown on the top line, followed by the 12 nonmetro economic development regions. In the case of the metro region, Hennepin County and Ramsey County are shown separately, followed by the remaining five metro counties.