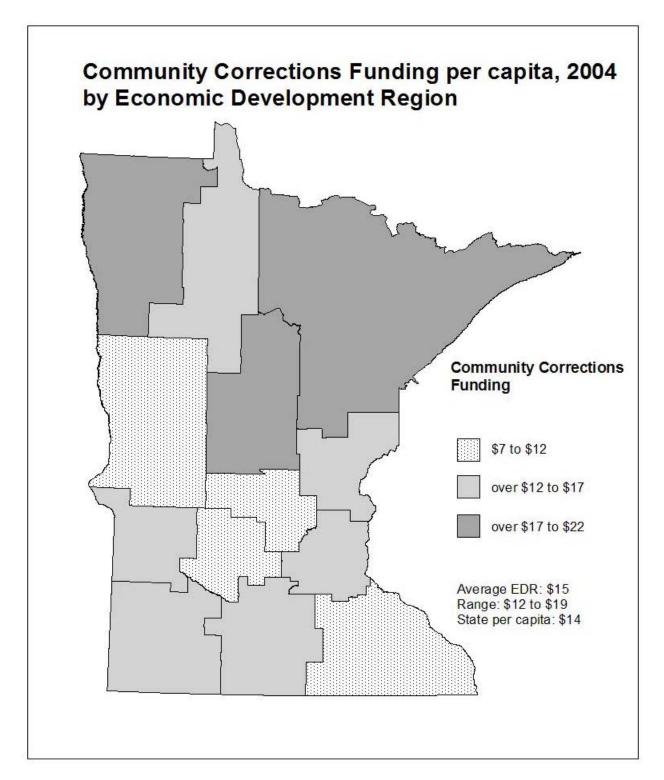

**Maps:** The next two pages contain maps showing the per capita distribution of the aid or tax by **county** for the most recent year and by **economic development region** (EDR) for the most recent year. 2004 population is used to calculate per capita amounts throughout this report, even if 2003 is the most recent year for which data for a particular aid or tax is available.

The counties were grouped by dividing the data range for each aid and tax into three to five segments. The map legend shows the size of the segments, the per capita amount received or paid by the average county or economic development region, the range from lowest to highest amount per capita, and the overall statewide per capita amount. In some cases, a small number of counties may have per capita aid or tax amounts much higher or lower than all other counties. For purposes of comparability, the groupings constructed on the county data ranges were also used for maps presenting data by economic development region.

All maps are on a per capita basis for comparability among counties. For some aids and taxes, however, other measures would probably be more appropriate. For example, a measure incorporating per pupil units could provide insight into the distribution of education aid. Construction of such measures on a county basis is beyond the scope of this report due to time and data limitations. Where appropriate, footnotes are provided suggesting alternatives.