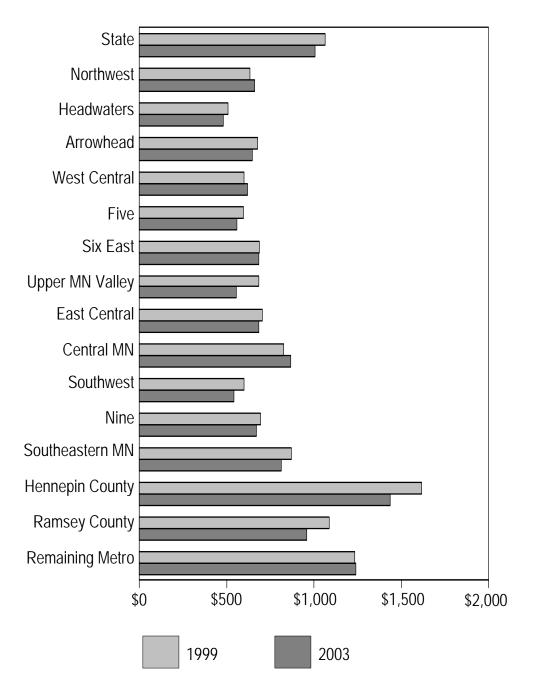

**Per Capita Data:** The last page contains a bar graph of each set that shows a per capita aid or tax, comparing the first year and the last year of the time period, unadjusted for inflation. The statewide per capita is shown on the top line, followed by the 12 nonmetro economic development regions. In the case of the metro region, Hennepin County and Ramsey County are shown separately, followed by the remaining five metro counties.