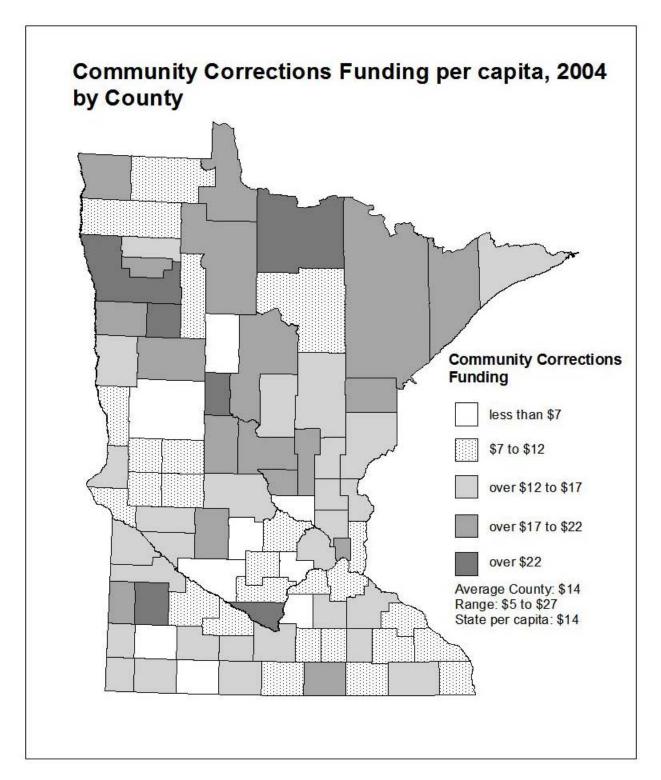

**Maps:** The next two pages contain maps showing the per capita distribution of the aid or tax by **county** for the most recent year and by **economic development region** (EDR) for the most recent year. 2004 population is used to calculate per capita amounts throughout this report, even if 2003 is the most recent year for which data for a particular aid or tax is available.

The counties were grouped by dividing the data range for each aid and tax into three to five segments. The map legend shows the size of the segments, the per capita amount received or paid by the average county or economic development region, the range from lowest to highest amount per capita, and the overall statewide per capita amount. In some cases, a small number of counties may have per capita aid or tax amounts much higher or lower than all other counties. For purposes of comparability, the groupings constructed on the county data ranges were also used for maps presenting data by economic development region.

All maps are on a per capita basis for comparability among counties. For some aids and taxes, however, other measures would probably be more appropriate. For example, a measure incorporating per pupil units could provide insight into the distribution of education aid. Construction of such measures on a county basis is beyond the scope of this report due to time and data limitations. Where appropriate, footnotes are provided suggesting alternatives.