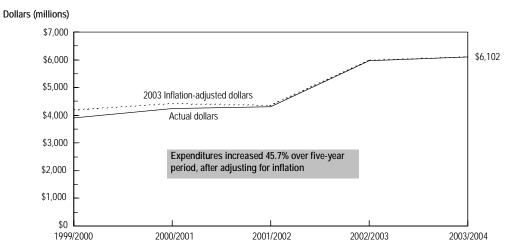

**Historical Data:** The following page has a table containing the historical data for the state and the geographic areas of the state. The right-hand column shows a percentage change for the time period presented, calculated using current dollars (i.e., not adjusted for inflation). Hennepin and Ramsey counties are shown separately from the rest of the metro counties on this page and the next one because of their greater size, and because each contains a city of the first class.

At the bottom of this page is a statewide graph containing a trend of the data in current (actual) dollars and in constant (inflation-adjusted) dollars. This is the only place where amounts presented are adjusted for inflation.