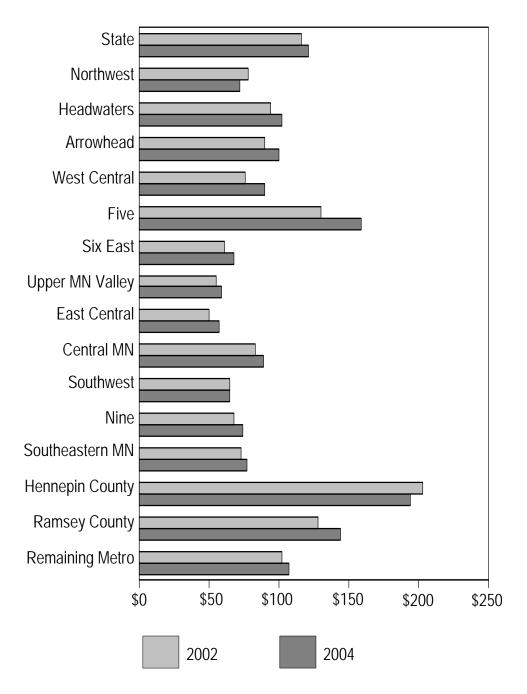

**Historical Data:** The following page has a table containing the historical data for the state and the geographic areas of the state. The right-hand column shows a percentage change for the time period presented, calculated using current dollars (i.e., not adjusted for inflation). Hennepin and Ramsey counties are shown separately from the rest of the metro counties on this page and the next one because of their greater size, and because each contains a city of the first class.

At the bottom of this page is a statewide graph containing a trend of the data in current (actual) dollars and in constant (inflation-adjusted) dollars. This is the only place where amounts presented are adjusted for inflation.

**Per Capita Data:** The last page contains a bar graph of each set that shows a per capita aid or tax, comparing the first year and the last year of the time period, unadjusted for inflation. The statewide per capita is shown on the top line, followed by the 12 nonmetro economic development regions. In the case of the metro region, Hennepin County and Ramsey County are shown separately, followed by the remaining five metro counties.