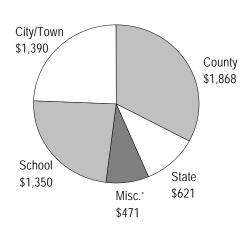

- Major State Aids including education aid, human services aid, highway aid, local government aid (LGA), disparity reduction aid (DRA), county program aid, county criminal justice aid, community corrections funding, property tax refund, and targeting.
- **Property Tax Data** including property tax levies by type of taxing district, miscellaneous property tax credits, property valuation data, and average tax rates.
- **Major State Taxes** including individual income tax, sales/use tax, motor vehicle sales tax, motor vehicle license tax, motor fuels tax, corporate franchise (income) tax, and state property tax.

Section 1 is divided into three parts:

- Major state aids
- Property tax data
- Major state taxes

Some of the data in this section are county level, while other tables and graphs are by region or groupings of regions. One table and one graph use northern and southern groupings of the 80 nonmetro counties. The groupings were selected for convenience, rather than for any specific analytical purpose. The northern and southern regions are grouped as follows: