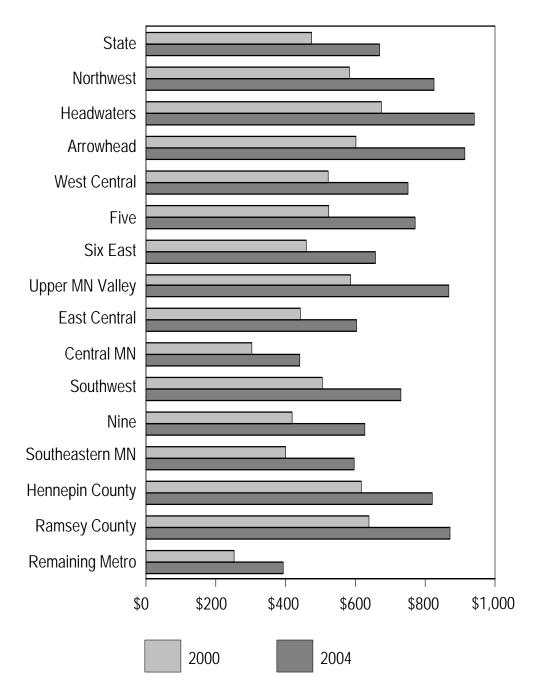

**Per Capita Data:** The last page contains a bar graph of each set that shows a per capita aid or tax, comparing the first year and the last year of the time period, unadjusted for inflation. The statewide per capita is shown on the top line, followed by the 12 nonmetro economic development regions. In the case of the metro region, Hennepin County and Ramsey County are shown separately, followed by the remaining five metro counties.