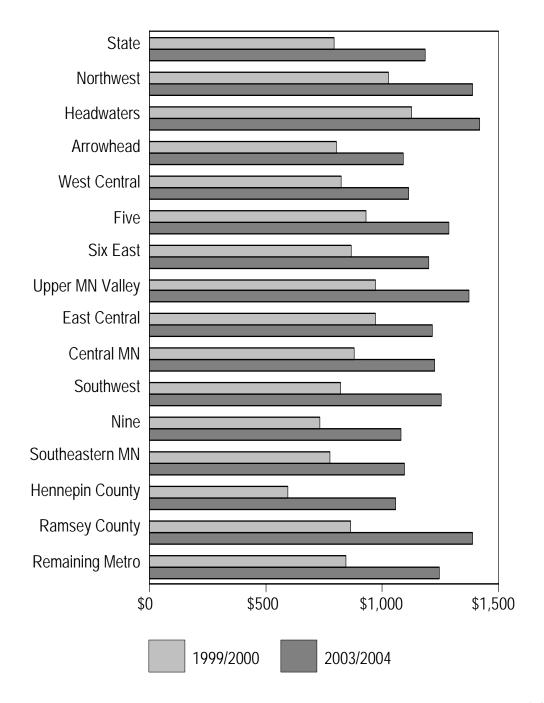

**Per Capita Data:** The last page contains a bar graph of each set that shows a per capita aid or tax, comparing the first year and the last year of the time period, unadjusted for inflation. The statewide per capita is shown on the top line, followed by the 12 nonmetro economic development regions. In the case of the metro region, Hennepin County and Ramsey County are shown separately, followed by the remaining five metro counties.