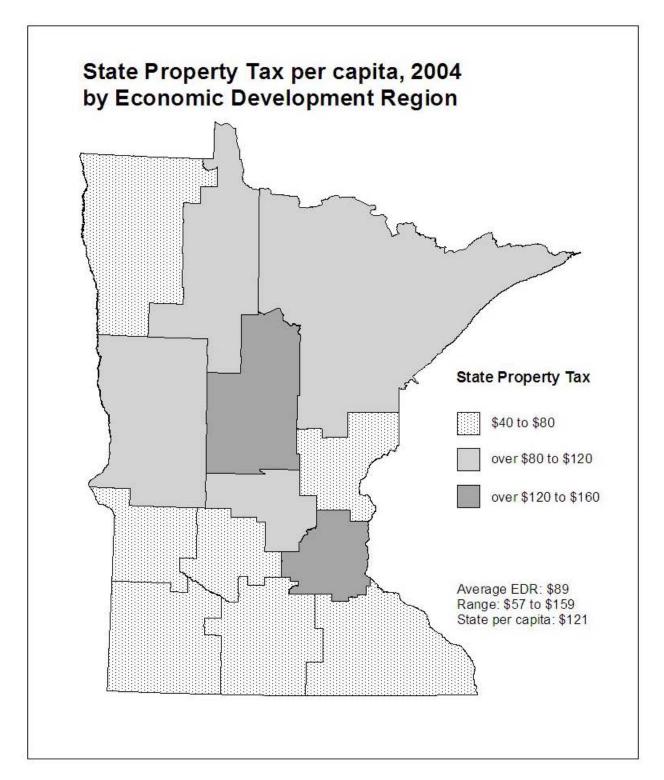

**Maps:** The next two pages contain maps showing the per capita distribution of the aid or tax by **county** for the most recent year and by **economic development region** (EDR) for the most recent year. 2004 population is used to calculate per capita amounts throughout this report, even if 2003 is the most recent year for which data for a particular aid or tax is available.

The counties were grouped by dividing the data range for each aid and tax into three to five segments. The map legend shows the size of the segments, the per capita amount received or paid by the average county or economic development region, the range from lowest to highest amount per capita, and the overall statewide per capita amount. In some cases, a small number of counties may have per capita aid or tax amounts much higher or lower than all other counties. For purposes of comparability, the groupings constructed on the county data ranges were also used for maps presenting data by economic development region.