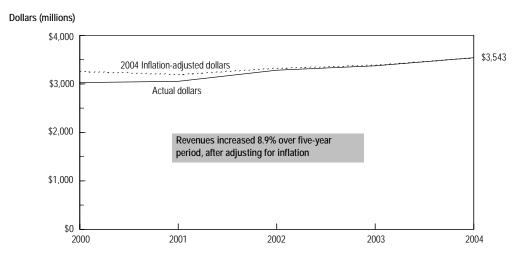

**Historical Data:** The following page has a table containing the historical data for the state and the geographic areas of the state. The right-hand column shows a percentage change for the time period presented, calculated using current dollars (i.e., not adjusted for inflation). Hennepin and Ramsey counties are shown separately from the rest of the metro counties on this page and the next one because of their greater size, and because each contains a city of the first class.

At the bottom of this page is a statewide graph containing a trend of the data in current (actual) dollars and in constant (inflation-adjusted) dollars. This is the only place where amounts presented are adjusted for inflation.