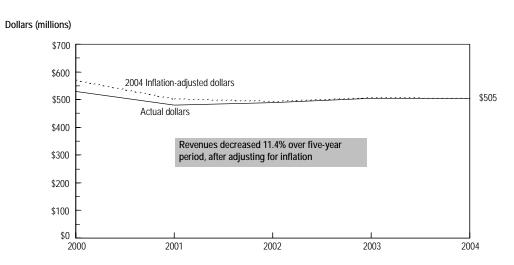

**Historical Data:** The following page has a table containing the historical data for the state and the geographic areas of the state. The right-hand column shows a percentage change for the time period presented, calculated using current dollars (i.e., not adjusted for inflation). Hennepin and Ramsey counties are shown separately from the rest of the metro counties on this page and the next one because of their greater size, and because each contains a city of the first class.

At the bottom of this page is a statewide graph containing a trend of the data in current (actual) dollars and in constant (inflation-adjusted) dollars. This is the only place where amounts presented are adjusted for inflation.