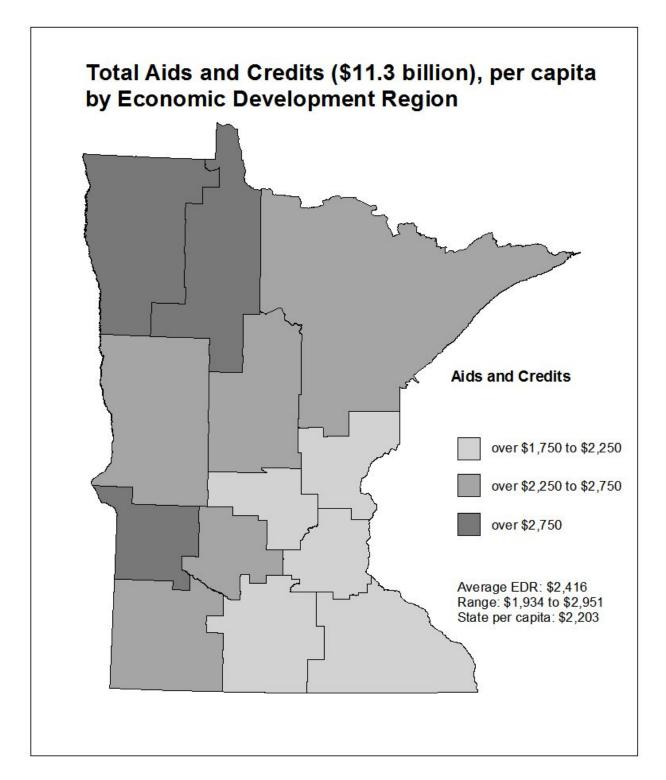

**Maps:** The next two pages contain maps showing the per capita distribution of the aid or tax by **county** for the most recent year and by **economic development region** (EDR) for the most recent year. 2004 population is used to calculate per capita amounts throughout this report, even if 2003 is the most recent year for which data for a particular aid or tax is available.

The counties were grouped by dividing the data range for each aid and tax into three to five segments. The map legend shows the size of the segments, the per capita amount received or paid by the average county or economic development region, the range from lowest to highest amount per capita, and the overall statewide per capita amount. In some cases, a small number of counties may have per capita aid or tax amounts much higher or lower than all other counties. For purposes of comparability, the groupings constructed on the county data ranges were also used for maps presenting data by economic development region.