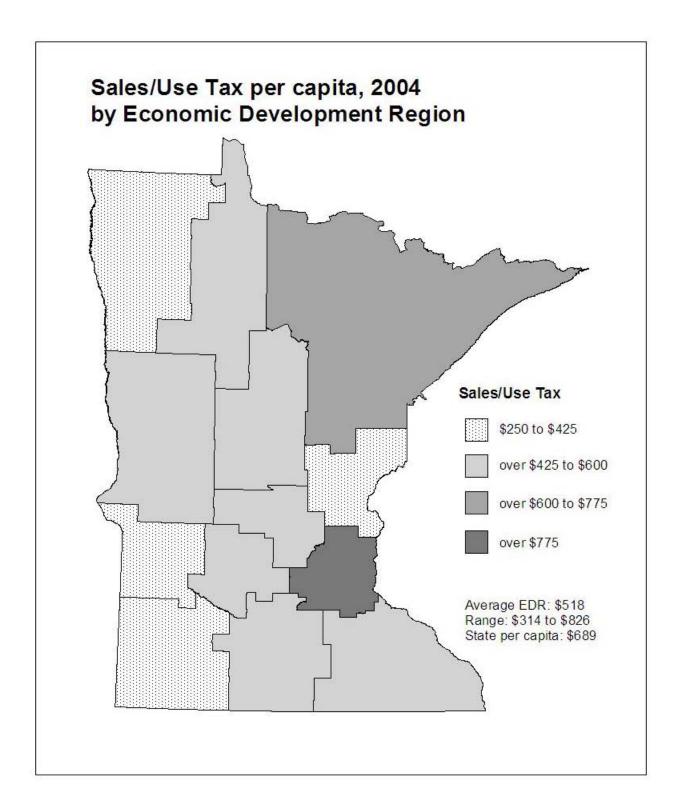

**Maps:** The next two pages contain maps showing the per capita distribution of the aid or tax by **county** for the most recent year and by **economic development region** (EDR) for the most recent year. 2004 population is used to calculate per capita amounts throughout this report, even if 2003 is the most recent year for which data for a particular aid or tax is available.

The counties were grouped by dividing the data range for each aid and tax into three to five segments. The map legend shows the size of the segments, the per capita amount received or paid by the average county or economic development region, the range from lowest to highest amount per capita, and the overall statewide per capita amount. In some cases, a small number of counties may have per capita aid or tax amounts much higher or lower than all other counties. For purposes of comparability, the groupings constructed on the county data ranges were also used for maps presenting data by economic development region.

All maps are on a per capita basis for comparability among counties. For some aids and taxes, however, other measures would probably be more appropriate. For example, a measure incorporating per pupil units could provide insight into the distribution of education aid. Construction of such measures on a county basis is beyond the scope of this report due to time and data limitations. Where appropriate, footnotes are provided suggesting alternatives.