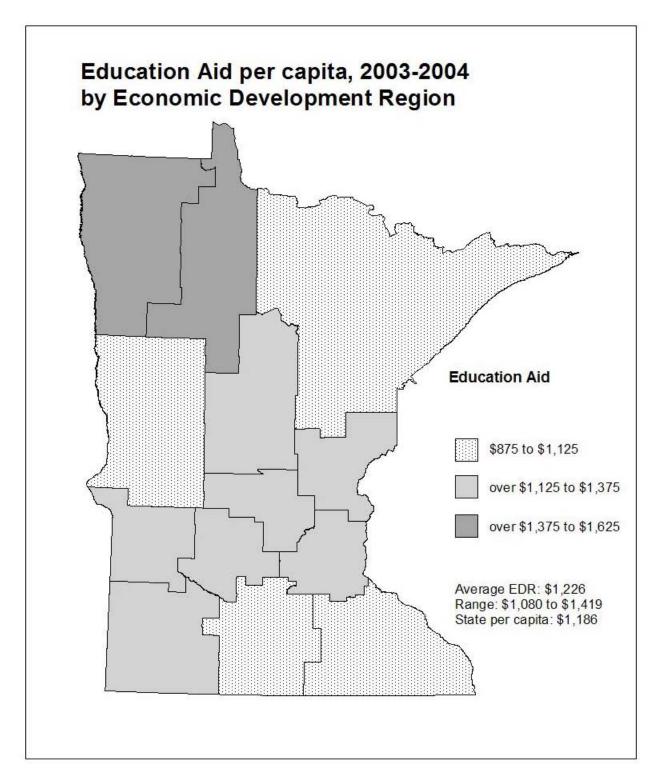

**Maps:** The next two pages contain maps showing the per capita distribution of the aid or tax by **county** for the most recent year and by **economic development region** (EDR) for the most recent year. 2004 population is used to calculate per capita amounts throughout this report, even if 2003 is the most recent year for which data for a particular aid or tax is available.

The counties were grouped by dividing the data range for each aid and tax into three to five segments. The map legend shows the size of the segments, the per capita amount received or paid by the average county or economic development region, the range from lowest to highest amount per capita, and the overall statewide per capita amount. In some cases, a small number of counties may have per capita aid or tax amounts much higher or lower than all other counties. For purposes of comparability, the groupings constructed on the county data ranges were also used for maps presenting data by economic development region.

All maps are on a per capita basis for comparability among counties. For some aids and taxes, however, other measures would probably be more appropriate. For example, a measure incorporating per pupil units could provide insight into the distribution of education aid. Construction of such measures on a county basis is beyond the scope of this report due to time and data limitations. Where appropriate, footnotes are provided suggesting alternatives.