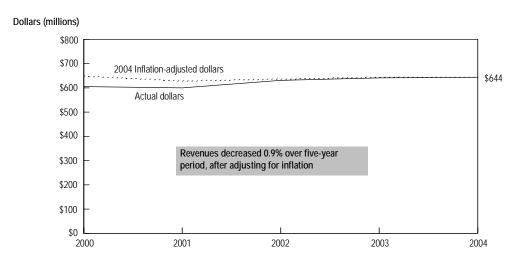

**Historical Data:** The following page has a table containing the historical data for the state and the geographic areas of the state. The right-hand column shows a percentage change for the time period presented, calculated using current dollars (i.e., not adjusted for inflation). Hennepin and Ramsey counties are shown separately from the rest of the metro counties on this page and the next one because of their greater size, and because each contains a city of the first class.

At the bottom of this page is a statewide graph containing a trend of the data in current (actual) dollars and in constant (inflation-adjusted) dollars. This is the only place where amounts presented are adjusted for inflation.