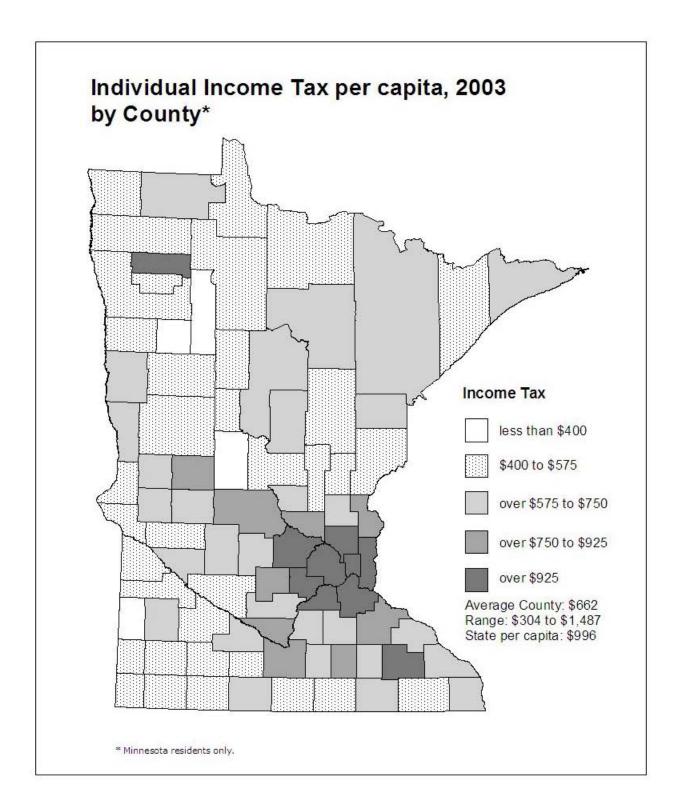

**Maps:** The next two pages contain maps showing the per capita distribution of the aid or tax by **county** for the most recent year and by **economic development region** (EDR) for the most recent year. 2004 population is used to calculate per capita amounts throughout this report, even if 2003 is the most recent year for which data for a particular aid or tax is available.

The counties were grouped by dividing the data range for each aid and tax into three to five segments. The map legend shows the size of the segments, the per capita amount received or paid by the average county or economic development region, the range from lowest to highest amount per capita, and the overall statewide per capita amount. In some cases, a small number of counties may have per capita aid or tax amounts much higher or lower than all other counties. For purposes of comparability, the groupings constructed on the county data ranges were also used for maps presenting data by economic development region.

All maps are on a per capita basis for comparability among counties. For some aids and taxes, however, other measures would probably be more appropriate. For example, a measure incorporating per pupil units could provide insight into the distribution of education aid. Construction of such measures on a county basis is beyond the scope of this report due to time and data limitations. Where appropriate, footnotes are provided suggesting alternatives.