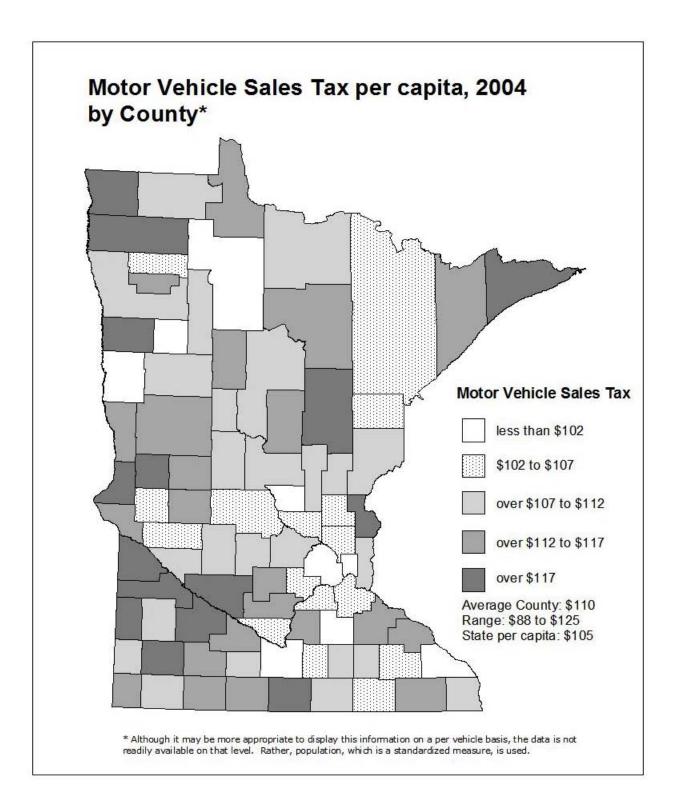

**Maps:** The next two pages contain maps showing the per capita distribution of the aid or tax by **county** for the most recent year and by **economic development region** (EDR) for the most recent year. 2004 population is used to calculate per capita amounts throughout this report, even if 2003 is the most recent year for which data for a particular aid or tax is available.

The counties were grouped by dividing the data range for each aid and tax into three to five segments. The map legend shows the size of the segments, the per capita amount received or paid by the average county or economic development region, the range from lowest to highest amount per capita, and the overall statewide per capita amount. In some cases, a small number of counties may have per capita aid or tax amounts much higher or lower than all other counties. For purposes of comparability, the groupings constructed on the county data ranges were also used for maps presenting data by economic development region.

All maps are on a per capita basis for comparability among counties. For some aids and taxes, however, other measures would probably be more appropriate. For example, a measure incorporating per pupil units could provide insight into the distribution of education aid. Construction of such measures on a county basis is beyond the scope of this report due to time and data limitations. Where appropriate, footnotes are provided suggesting alternatives.