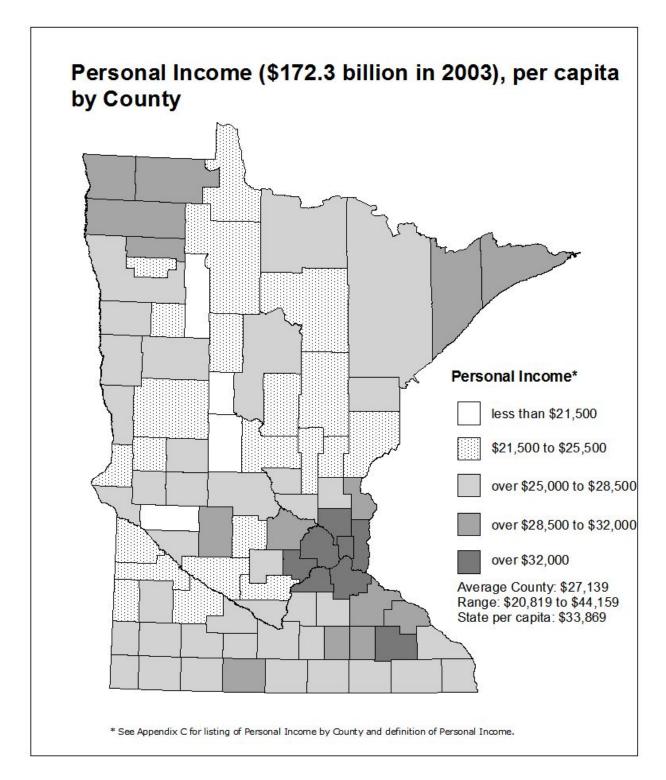

**Maps:** The next two pages contain maps showing the per capita distribution of the aid or tax by **county** for the most recent year and by **economic development region** (EDR) for the most recent year. 2004 population is used to calculate per capita amounts throughout this report, even if 2003 is the most recent year for which data for a particular aid or tax is available.

The counties were grouped by dividing the data range for each aid and tax into three to five segments. The map legend shows the size of the segments, the per capita amount received or paid by the average county or economic development region, the range from lowest to highest amount per capita, and the overall statewide per capita amount. In some cases, a small number of counties may have per capita aid or tax amounts much higher or lower than all other counties. For purposes of comparability, the groupings constructed on the county data ranges were also used for maps presenting data by economic development region.

All maps are on a per capita basis for comparability among counties. For some aids and taxes, however, other measures would probably be more appropriate. For example, a measure incorporating per pupil units could provide insight into the distribution of education aid. Construction of such measures on a county basis is beyond the scope of this report due to time and data limitations. Where appropriate, footnotes are provided suggesting alternatives.