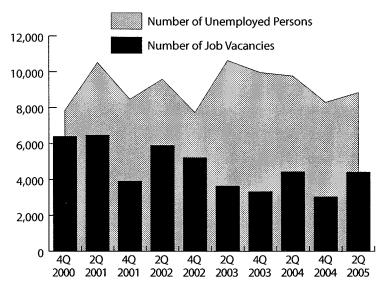

# Job Vacancies in the Central Region, 2000-2005

- Job vacancies in the Central region are down 12.0 percent from one year prior, but up slightly (0.7 percent) from six months prior.
- Job vacancies in Region 7W Central (3,830) make up the majority of openings in the Central Planning Region.
- Job vacancies in production fell the most since second quarter 2004 while openings increased significantly in installation, maintenance & repair; and transportation & material moving occupations.

The Central region has a job vacancy level of 6,080—or 2.6 job vacancies for every 100 filled jobs. This is lower than the area unemployment rate during the same quarter. In fact, there are 3.2 job vacancies for every 10 unemployed workers in this region.