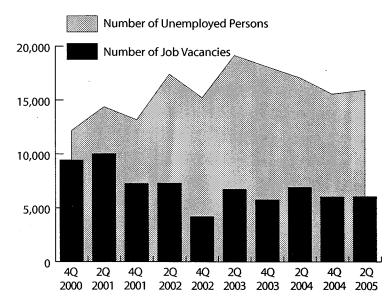

The Central region has a job vacancy level of 6,080—or 2.6 job vacancies for every 100 filled jobs. This is lower than the area unemployment rate during the same quarter. In fact, there are 3.2 job vacancies for every 10 unemployed workers in this region.

# Job Vacancies in the Central Region, 2000-2005

- Job vacancies in the Central region are down 12.0 percent from one year prior, but up slightly (0.7 percent) from six months prior.
- Job vacancies in Region 7W Central (3,830) make up the majority of openings in the Central Planning Region.
- Job vacancies in production fell the most since second quarter 2004 while openings increased significantly in installation, maintenance & repair; and transportation & material moving occupations.