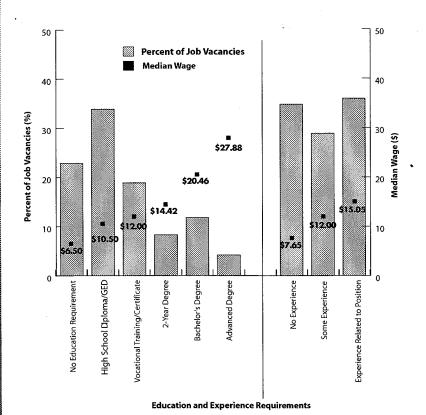

NIA - Not Available

- Overall, twenty-five percent of total job vacancies in Central's Economic Development Regions require education beyond a high school diploma.
- Twenty-nine percent require experience related to the position.
- The median wage for all job vacancies in the Central Planning Region is \$9.50 per hour.
- As education and experience requirements increase, so does the average wage offer.