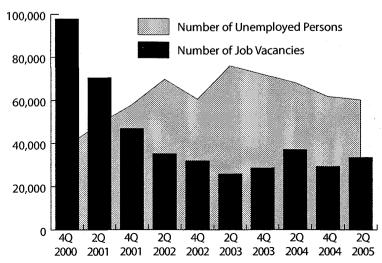

# Job Vacancies in the Central Region, 2000-2005

- Job vacancies in the Central region are down 12.0 percent from one year prior, but up slightly (0.7 percent) from six months prior.
- Job vacancies in Region 7W Central (3,830) make up the majority of openings in the Central Planning Region.
- Job vacancies in production fell the most since second quarter 2004 while openings increased significantly in installation, maintenance & repair; and transportation & material moving occupations.