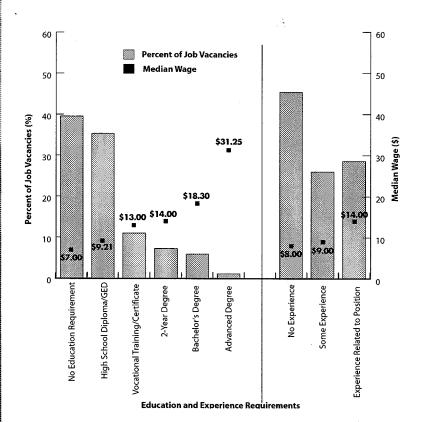

NIA - Not Available

- Overall, twenty-five percent of total job vacancies in Central's Economic Development Regions require education beyond a high school diploma.
- Twenty-nine percent require experience related to the position.
- The median wage for all job vacancies in the Central Planning Region is \$9.50 per hour.
- As education and experience requirements increase, so does the average wage offer.

# Education and Experience Requirements and Median Wage Offers in the Central Region

This brochure is a summary of the latest job vacancy survey information for this region in Minnesota. The full report and a complete discussion of the *Minnesota Job Vacancy Survey* methodology are available on the Internet at www.deed.state.mn.us/lmi/publications/jobvacancy/