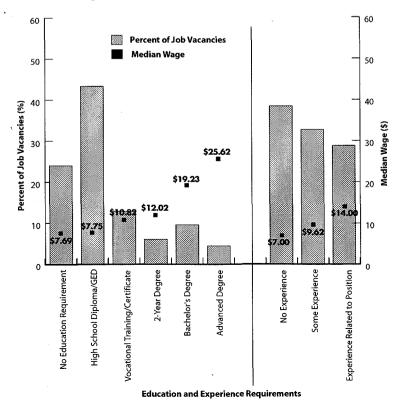

NA= Not Available

- Forty percent of total job vacancies in the Northeast Region require education beyond a high school diploma.
- One-third require experience related to the position.
- The median wage for all job vacancies in the Northeast Region is \$9.00 per hour.
- As education and experience requirements increase, so does the average wage offer.