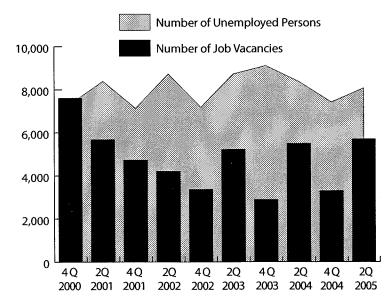

The Southeast region has a job vacancy level of 3,430—or 1.6 job vacancies for every 100 filled jobs. This is lower than the area unemployment rate during the same quarter. In fact, there are approximately 3.9 job vacancies for every 10 unemployed workers in this region.

## Job Vacancies in the Southeast Region, 2000-2005

- Job vacancies in the Southeast Region are down 37.3 percent from one year prior and 10.9 percent from six months prior.
- Job vacancies have declined in sales & related, and food preparation & serving related occupations since second quarter 2004.
- Job vacancies in production; installation, maintenance & repair; and healthcare support occupations have increased since fourth quarter 2005.