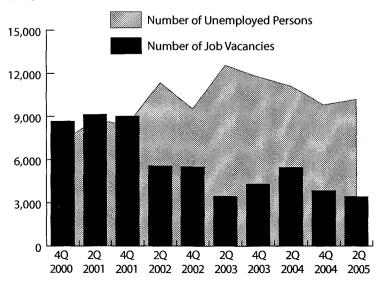

The Southwest region has a job vacancy level of 5,690—or 3.4 job vacancies for every 100 filled jobs. This is lower than the area unemployment rate during the same quarter. In fact, there are 7.1 job vacancies for every 10 unemployed workers in this region.

## Job Vacancies in the Southwest Region, 2000-2005

- Job vacancies in the Southwest Planning Region are up 3.8 percent from one year prior and 75.5 percent from six months prior.
- Job vacancies in Region 9 South Central (3,450) make up the majority of openings in the Southwest Planning Region.
- There was an increase in education, training & library; and healthcare support occupations from second quarter 2004.