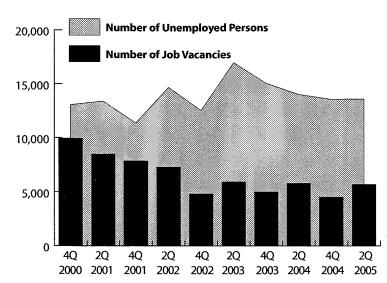

## Job Vacancies in the Northeast Region, 2000-2005

- Job vacancies in the Northeast Region are down 0.5 percent from one year prior and up 45.8 percent from six months prior.
- Job vacancies have declined in office & administrative support, and sales and related occupations since second quarter 2004.
- Job vacancies in production, healthcare support, & healthcare practitioners & technical occupations have increased since fourth quarter 2004.

The Northeast region has a job vacancy level of 4,420—or 3.3 job vacancies for every 100 filled jobs. This is lower than the area unemployment rate during the same quarter. In fact, there are approximately 5.0 job vacancies for every 10 unemployed workers in this region.