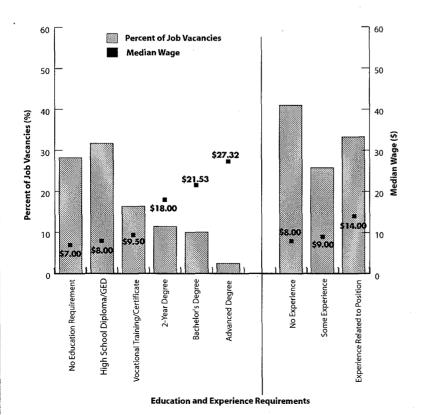

NIA - Not Available

- Overall, twenty-five percent of total job vacancies in Central's Economic Development Regions require education beyond a high school diploma.
- Twenty-nine percent require experience related to the position.
- The median wage for all job vacancies in the Central Planning Region is \$9.50 per hour.
- As education and experience requirements increase, so does the average wage offer.