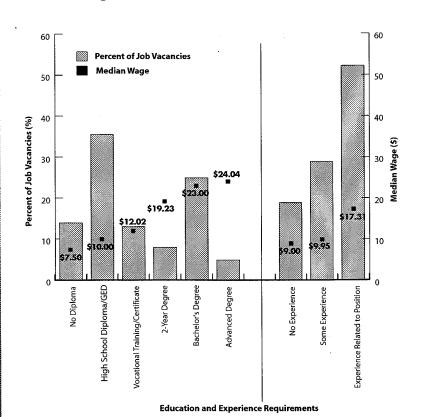

NIA - Not Available

- Overall, twenty-five percent of total job vacancies in Central's Economic Development Regions require education beyond a high school diploma.
- Twenty-nine percent require experience related to the position.
- The median wage for all job vacancies in the Central Planning Region is \$9.50 per hour.
- As education and experience requirements increase, so does the average wage offer.

# Education and Experience Requirements and Median Wage Offers in the Central Region

This brochure is a summary of the latest job vacancy survey information for this region in Minnesota. The full report and a complete discussion of the *Minnesota Job Vacancy Survey* methodology are available on the Internet at www.deed.state.mn.us/lmi/publications/jobvacancy/