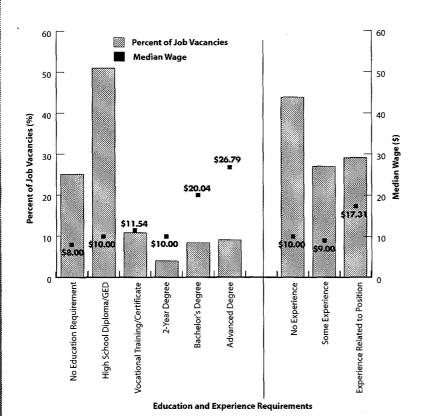

NIA - Not Available

- Overall, twenty-five percent of total job vacancies in Central's Economic Development Regions require education beyond a high school diploma.
- Twenty-nine percent require experience related to the position.
- The median wage for all job vacancies in the Central Planning Region is \$9.50 per hour.
- As education and experience requirements increase, so does the average wage offer.