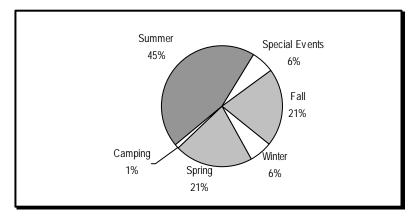

• Distribution of use by seasonal day use, camping and special events:

• The five most-visited regional parks and reserves in 2004 were:

| Park/F | Reserve/Trail                                            | 2004 Visits |
|--------|----------------------------------------------------------|-------------|
| 1.     | Minneapolis Chain of Lakes Regional Park                 | 5,410,500   |
| 2.     | Como Regional Park, Zoo and Conservatory                 | 2,214,700   |
| 3.     | Mississippi Gorge Regional Park (Minneapolis & St. Paul) | 1,971,900   |
| 4.     | Minnehaha Parkway                                        | 1,858,700   |
| 5.     | Hyland-Bush-Anderson Park Reserve                        | 1,121,900   |