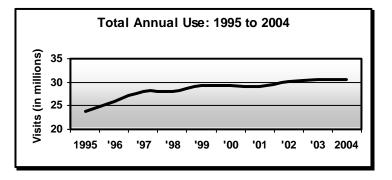

### **Executive Summary**

- An estimated 30,473,900 visits were made to the metropolitan Regional Parks System in 2004. Visitation decreased 0.1 percent, or about 40,000 visits, from the 2003 estimate. The decrease is primarily attributed to the rainy and colder than average summer of 2004.
- Annual use has increased 28 percent since 1995, when visits were estimated at 23.9 million. Forty percent of the increase is attributed to the addition of new parks and trails.