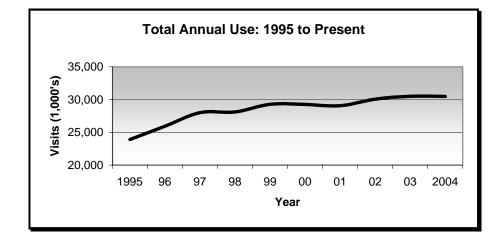

### **Executive Summary**

- An estimated 30,473,900 visits were made to the metropolitan Regional Parks System in 2004. Visitation decreased 0.1 percent, or about 40,000 visits, from the 2003 estimate. The decrease is primarily attributed to the rainy and colder than average summer of 2004.
- Annual use has increased 28 percent since 1995, when visits were estimated at 23.9 million. Forty percent of the increase is attributed to the addition of new parks and trails.