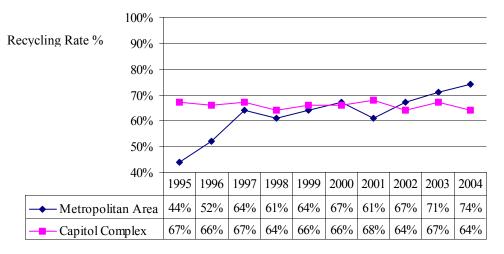

**OVERVIEW:** 2004 Recycling Recovery Rates of Metropolitan State Agency Offices and Operations

Minnesota's public employees support waste reduction and recycle more than 60 percent of discards

### **Recycling Recovery Rate Reporting**

The Minnesota State Government Resource Recovery Program was established to promote the reduction of waste generated by state agencies, the separation and recovery of recyclable and reusable commodities, the procurement of recyclable commodities and commodities containing recycled materials, and the uniform disposition of recovered materials and surplus property. The Department of Administration, Plant Management Division's Resource Recovery Program administers the State Recycling Center and recycling rate reporting in accordance with Minnesota Statutes 115A.15. This statute requires that each state agency in the metropolitan area work toward individually achieving a 60 percent recycling goal. The recycling recovery rate is the percentage of total waste that is recycled. The rates are calculated using this formula:

### Achievement of 60 Percent Recycling Recovery Rate Goal

The Resource Recovery Program assists metropolitan state agency and regional government locations in calculating the recycling recovery rates of **27,000 employees** located in the counties of Anoka, Carver, Dakota, Hennepin, Ramsey, Scott, and Washington. The 2004 Recycling Recovery Rates of Metropolitan Offices and Operations is published for state agencies, metropolitan regional government locations, the Minnesota Office of Environmental Assistance and the legislature to facilitate recycling progress, opportunities, and accountability.