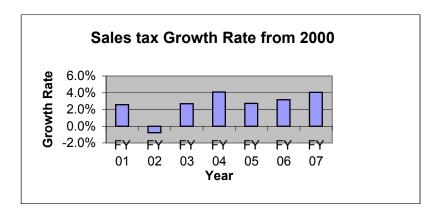

rements, the city name is changed to the post office city rather than the actual city where the business is located. While useful for trend analysis, the figures listed do not necessarily represent businesses within the exact city limits.

#### **State of Minnesota Sales Tax Growth Rates**

|       | (   | Gross Sales | Growth |
|-------|-----|-------------|--------|
| Year  | Tax | Collections | Rate   |
|       |     | (millions)  |        |
| FY 00 | \$  | 3,933.70    |        |
| FY 01 | \$  | 4,037.40    | 2.6%   |
| FY 02 | \$  | 4,006.10    | -0.8%  |
| FY 03 | \$  | 4,116.80    | 2.7%   |
| FY 04 | \$  | 4,292.20    | 4.1%   |
| FY 05 | \$  | 4,412.20    | 2.7%   |
| FY 06 | \$  | 4,556.10    | 3.2%   |
| FY 07 | \$  | 4,748.50    | 4.1%   |
|       |     |             |        |