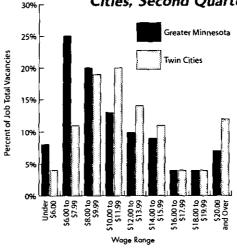

#### ighlights

- The Twin Cities seven-county area has slightly more than half (57 percent) of all job vacancies in Minnesota.
- Greater Minnesota has a job vacancy rate of 2.9 percent while the Twin Cities job vacancy rate is 2.5 percent.
- Job vacancies are up from one year ago in Greater Minnesota and the in Twin Cities by 13 percent and 43 percent, respectively.