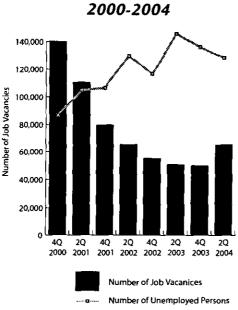

Figure 1: Job Vacancies and Number of Unemployed in Minnesota, 2000-2004

Concurrent with these positive indicators, job vacancies increased for the first time since the survey began in 2000, although they remain far below levels in 2000 and 2001. Manufacturing, which showed the beginnings of growth in job vacancies during fourth quarter 2003, had its strongest performance since 4th Quarter 2000: production job vacancies were up 71 percent over last year, and transportation and material moving job vacancies were up 68 percent in second quarter 2004. Computer and mathematical occupations also continued to strengthen, more than doubling job vacancies over the year. Finally, office and administrative support occupations seem to have turned the corner, with job vacancies up 80 percent compared to last year.

Overall, we estimate that Minnesota had 65,300 job vacancies during 2nd Quarter 2004, up 28 percent compared to one year ago.

These 65,300 job vacancies translate into a job vacancy rate of 2.5 percent— or 2.5 job vacancies for every 100 filled positions in Minnesota. This is up from a 2.0 percent job vacancy rate one year ago. During second quarter 2004, we estimate that there were

5.1 job vacancies for every 10 unemployed people statewide. One year ago, there were about 3.5 job vacancies for every 10 unemployed people in Minnesota.

Higher-than-average job vacancy rates persist in some occupations. Four occupational groups show evidence of having the greatest need for workers based on a combination of the number of job vacancies, the job vacancy rate and the hiring demand index (a calculation that controls for turnover in the occupational group). These are: