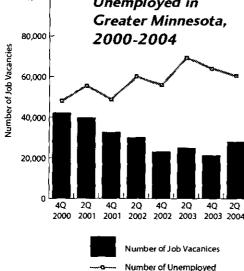

#### ighlights

- The Twin Cities seven-county area has slightly more than half (57 percent) of all job vacancies in Minnesota.
- Greater Minnesota has a job vacancy rate of 2.9 percent while the Twin Cities job vacancy rate is 2.5 percent.
- Job vacancies are up from one year ago in Greater Minnesota and the in Twin Cities by 13 percent and 43 percent, respectively.

Figure 3: Job Vacancies and
Number of
Unemployed in
Greater Minnesota

Figure 4: Job Vacancies and
Number of
Unemployed in
the Twin Cities,
2000-2004

20,000

40,200
2001 2001 2002 2002 2003 2004

Number of Job Vacanices

#### ob Vacancies by Occupational Group

Despite the decrease in job vacancies from last year, higher-than-average job vacancy rates persist in some occupations.

- Four occupational groups
   in Greater Minnesota show evidence of
   having the greatest need for workers
   based on a combination of the number
   of job vacancies, the job vacancy rate and
   the hiring demand index. These are:
   production, healthcare practitioners and
   technical, computer and mathematical,
   and healthcare support.
- Four occupational groups in the Twin Cities show evidence of having the greatest need for workers based on a combination of the number of job vacancies, the job vacancy rate and the hiring demand index. These are: community and social services; healthcare practitioners and technical; personal care and services; and installation, maintenance and repair.