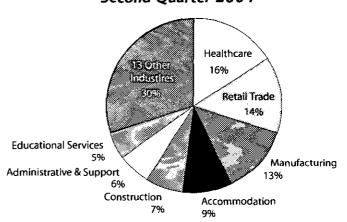

Figure 2: Minnesota Job Vacancies by Industrial Division,
Second Quarter 2004

#### ob Vacancies by Industry

- Sixteen percent of all job vacancies in Minnesota are in the healthcare industry; 14 percent in retail trade; 13 percent in manufacturing.
- The administrative and support industry has the highest job vacancy rate at 5.0 percent.
- The highest concentrations of job vacancies reported as temporary or seasonal are found in agriculture (70 percent), arts and entertainment (67 percent), and construction (40 percent).