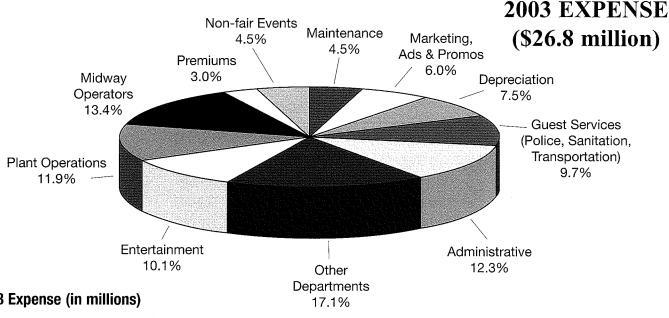

# ANNUAL REPORT 2003

|  |  |  |  | 00 17 C                                                                                                                                                                                                                                                                                                                                                                                                                                                                                                                                                                                                                                                                                                                                                                                                                                                                                                                                                                                                                                                                                                                                                                                                                                                                                                                                                                                                                                                                                                                                                                                                                                                                                                                                                                                                                                                                                                                                                                                                                                                                                                                        |
|--|--|--|--|--------------------------------------------------------------------------------------------------------------------------------------------------------------------------------------------------------------------------------------------------------------------------------------------------------------------------------------------------------------------------------------------------------------------------------------------------------------------------------------------------------------------------------------------------------------------------------------------------------------------------------------------------------------------------------------------------------------------------------------------------------------------------------------------------------------------------------------------------------------------------------------------------------------------------------------------------------------------------------------------------------------------------------------------------------------------------------------------------------------------------------------------------------------------------------------------------------------------------------------------------------------------------------------------------------------------------------------------------------------------------------------------------------------------------------------------------------------------------------------------------------------------------------------------------------------------------------------------------------------------------------------------------------------------------------------------------------------------------------------------------------------------------------------------------------------------------------------------------------------------------------------------------------------------------------------------------------------------------------------------------------------------------------------------------------------------------------------------------------------------------------|
|  |  |  |  |                                                                                                                                                                                                                                                                                                                                                                                                                                                                                                                                                                                                                                                                                                                                                                                                                                                                                                                                                                                                                                                                                                                                                                                                                                                                                                                                                                                                                                                                                                                                                                                                                                                                                                                                                                                                                                                                                                                                                                                                                                                                                                                                |
|  |  |  |  |                                                                                                                                                                                                                                                                                                                                                                                                                                                                                                                                                                                                                                                                                                                                                                                                                                                                                                                                                                                                                                                                                                                                                                                                                                                                                                                                                                                                                                                                                                                                                                                                                                                                                                                                                                                                                                                                                                                                                                                                                                                                                                                                |
|  |  |  |  |                                                                                                                                                                                                                                                                                                                                                                                                                                                                                                                                                                                                                                                                                                                                                                                                                                                                                                                                                                                                                                                                                                                                                                                                                                                                                                                                                                                                                                                                                                                                                                                                                                                                                                                                                                                                                                                                                                                                                                                                                                                                                                                                |
|  |  |  |  |                                                                                                                                                                                                                                                                                                                                                                                                                                                                                                                                                                                                                                                                                                                                                                                                                                                                                                                                                                                                                                                                                                                                                                                                                                                                                                                                                                                                                                                                                                                                                                                                                                                                                                                                                                                                                                                                                                                                                                                                                                                                                                                                |
|  |  |  |  |                                                                                                                                                                                                                                                                                                                                                                                                                                                                                                                                                                                                                                                                                                                                                                                                                                                                                                                                                                                                                                                                                                                                                                                                                                                                                                                                                                                                                                                                                                                                                                                                                                                                                                                                                                                                                                                                                                                                                                                                                                                                                                                                |
|  |  |  |  |                                                                                                                                                                                                                                                                                                                                                                                                                                                                                                                                                                                                                                                                                                                                                                                                                                                                                                                                                                                                                                                                                                                                                                                                                                                                                                                                                                                                                                                                                                                                                                                                                                                                                                                                                                                                                                                                                                                                                                                                                                                                                                                                |
|  |  |  |  |                                                                                                                                                                                                                                                                                                                                                                                                                                                                                                                                                                                                                                                                                                                                                                                                                                                                                                                                                                                                                                                                                                                                                                                                                                                                                                                                                                                                                                                                                                                                                                                                                                                                                                                                                                                                                                                                                                                                                                                                                                                                                                                                |
|  |  |  |  |                                                                                                                                                                                                                                                                                                                                                                                                                                                                                                                                                                                                                                                                                                                                                                                                                                                                                                                                                                                                                                                                                                                                                                                                                                                                                                                                                                                                                                                                                                                                                                                                                                                                                                                                                                                                                                                                                                                                                                                                                                                                                                                                |
|  |  |  |  |                                                                                                                                                                                                                                                                                                                                                                                                                                                                                                                                                                                                                                                                                                                                                                                                                                                                                                                                                                                                                                                                                                                                                                                                                                                                                                                                                                                                                                                                                                                                                                                                                                                                                                                                                                                                                                                                                                                                                                                                                                                                                                                                |
|  |  |  |  |                                                                                                                                                                                                                                                                                                                                                                                                                                                                                                                                                                                                                                                                                                                                                                                                                                                                                                                                                                                                                                                                                                                                                                                                                                                                                                                                                                                                                                                                                                                                                                                                                                                                                                                                                                                                                                                                                                                                                                                                                                                                                                                                |
|  |  |  |  |                                                                                                                                                                                                                                                                                                                                                                                                                                                                                                                                                                                                                                                                                                                                                                                                                                                                                                                                                                                                                                                                                                                                                                                                                                                                                                                                                                                                                                                                                                                                                                                                                                                                                                                                                                                                                                                                                                                                                                                                                                                                                                                                |
|  |  |  |  |                                                                                                                                                                                                                                                                                                                                                                                                                                                                                                                                                                                                                                                                                                                                                                                                                                                                                                                                                                                                                                                                                                                                                                                                                                                                                                                                                                                                                                                                                                                                                                                                                                                                                                                                                                                                                                                                                                                                                                                                                                                                                                                                |
|  |  |  |  |                                                                                                                                                                                                                                                                                                                                                                                                                                                                                                                                                                                                                                                                                                                                                                                                                                                                                                                                                                                                                                                                                                                                                                                                                                                                                                                                                                                                                                                                                                                                                                                                                                                                                                                                                                                                                                                                                                                                                                                                                                                                                                                                |
|  |  |  |  |                                                                                                                                                                                                                                                                                                                                                                                                                                                                                                                                                                                                                                                                                                                                                                                                                                                                                                                                                                                                                                                                                                                                                                                                                                                                                                                                                                                                                                                                                                                                                                                                                                                                                                                                                                                                                                                                                                                                                                                                                                                                                                                                |
|  |  |  |  |                                                                                                                                                                                                                                                                                                                                                                                                                                                                                                                                                                                                                                                                                                                                                                                                                                                                                                                                                                                                                                                                                                                                                                                                                                                                                                                                                                                                                                                                                                                                                                                                                                                                                                                                                                                                                                                                                                                                                                                                                                                                                                                                |
|  |  |  |  |                                                                                                                                                                                                                                                                                                                                                                                                                                                                                                                                                                                                                                                                                                                                                                                                                                                                                                                                                                                                                                                                                                                                                                                                                                                                                                                                                                                                                                                                                                                                                                                                                                                                                                                                                                                                                                                                                                                                                                                                                                                                                                                                |
|  |  |  |  |                                                                                                                                                                                                                                                                                                                                                                                                                                                                                                                                                                                                                                                                                                                                                                                                                                                                                                                                                                                                                                                                                                                                                                                                                                                                                                                                                                                                                                                                                                                                                                                                                                                                                                                                                                                                                                                                                                                                                                                                                                                                                                                                |
|  |  |  |  |                                                                                                                                                                                                                                                                                                                                                                                                                                                                                                                                                                                                                                                                                                                                                                                                                                                                                                                                                                                                                                                                                                                                                                                                                                                                                                                                                                                                                                                                                                                                                                                                                                                                                                                                                                                                                                                                                                                                                                                                                                                                                                                                |
|  |  |  |  | NACO AND                                                                                                                                                                                                                                                                                                                                                                                                                                                                                                                                                                                                                                                                                                                                                                                                                                                                                                                                                                                                                                                                                                                                                                                                                                                                                                                                                                                                                                                                                                                                                                                                                                                                                                                                                                                                                                                                                                                                                                                                                                                                                   |
|  |  |  |  |                                                                                                                                                                                                                                                                                                                                                                                                                                                                                                                                                                                                                                                                                                                                                                                                                                                                                                                                                                                                                                                                                                                                                                                                                                                                                                                                                                                                                                                                                                                                                                                                                                                                                                                                                                                                                                                                                                                                                                                                                                                                                                                                |
|  |  |  |  |                                                                                                                                                                                                                                                                                                                                                                                                                                                                                                                                                                                                                                                                                                                                                                                                                                                                                                                                                                                                                                                                                                                                                                                                                                                                                                                                                                                                                                                                                                                                                                                                                                                                                                                                                                                                                                                                                                                                                                                                                                                                                                                                |
|  |  |  |  |                                                                                                                                                                                                                                                                                                                                                                                                                                                                                                                                                                                                                                                                                                                                                                                                                                                                                                                                                                                                                                                                                                                                                                                                                                                                                                                                                                                                                                                                                                                                                                                                                                                                                                                                                                                                                                                                                                                                                                                                                                                                                                                                |
|  |  |  |  | Sept. (2007)                                                                                                                                                                                                                                                                                                                                                                                                                                                                                                                                                                                                                                                                                                                                                                                                                                                                                                                                                                                                                                                                                                                                                                                                                                                                                                                                                                                                                                                                                                                                                                                                                                                                                                                                                                                                                                                                                                                                                                                                                                                                                                                   |
|  |  |  |  | PARTY SECTION                                                                                                                                                                                                                                                                                                                                                                                                                                                                                                                                                                                                                                                                                                                                                                                                                                                                                                                                                                                                                                                                                                                                                                                                                                                                                                                                                                                                                                                                                                                                                                                                                                                                                                                                                                                                                                                                                                                                                                                                                                                                                                                  |
|  |  |  |  |                                                                                                                                                                                                                                                                                                                                                                                                                                                                                                                                                                                                                                                                                                                                                                                                                                                                                                                                                                                                                                                                                                                                                                                                                                                                                                                                                                                                                                                                                                                                                                                                                                                                                                                                                                                                                                                                                                                                                                                                                                                                                                                                |
|  |  |  |  | edition of the control of the contro |
|  |  |  |  | all control of the co |
|  |  |  |  | A principle species                                                                                                                                                                                                                                                                                                                                                                                                                                                                                                                                                                                                                                                                                                                                                                                                                                                                                                                                                                                                                                                                                                                                                                                                                                                                                                                                                                                                                                                                                                                                                                                                                                                                                                                                                                                                                                                                                                                                                                                                                                                                                                            |
|  |  |  |  | 1 Paragraphic Para |
|  |  |  |  |                                                                                                                                                                                                                                                                                                                                                                                                                                                                                                                                                                                                                                                                                                                                                                                                                                                                                                                                                                                                                                                                                                                                                                                                                                                                                                                                                                                                                                                                                                                                                                                                                                                                                                                                                                                                                                                                                                                                                                                                                                                                                                                                |
|  |  |  |  |                                                                                                                                                                                                                                                                                                                                                                                                                                                                                                                                                                                                                                                                                                                                                                                                                                                                                                                                                                                                                                                                                                                                                                                                                                                                                                                                                                                                                                                                                                                                                                                                                                                                                                                                                                                                                                                                                                                                                                                                                                                                                                                                |
|  |  |  |  |                                                                                                                                                                                                                                                                                                                                                                                                                                                                                                                                                                                                                                                                                                                                                                                                                                                                                                                                                                                                                                                                                                                                                                                                                                                                                                                                                                                                                                                                                                                                                                                                                                                                                                                                                                                                                                                                                                                                                                                                                                                                                                                                |
|  |  |  |  |                                                                                                                                                                                                                                                                                                                                                                                                                                                                                                                                                                                                                                                                                                                                                                                                                                                                                                                                                                                                                                                                                                                                                                                                                                                                                                                                                                                                                                                                                                                                                                                                                                                                                                                                                                                                                                                                                                                                                                                                                                                                                                                                |
|  |  |  |  |                                                                                                                                                                                                                                                                                                                                                                                                                                                                                                                                                                                                                                                                                                                                                                                                                                                                                                                                                                                                                                                                                                                                                                                                                                                                                                                                                                                                                                                                                                                                                                                                                                                                                                                                                                                                                                                                                                                                                                                                                                                                                                                                |
|  |  |  |  |                                                                                                                                                                                                                                                                                                                                                                                                                                                                                                                                                                                                                                                                                                                                                                                                                                                                                                                                                                                                                                                                                                                                                                                                                                                                                                                                                                                                                                                                                                                                                                                                                                                                                                                                                                                                                                                                                                                                                                                                                                                                                                                                |
|  |  |  |  |                                                                                                                                                                                                                                                                                                                                                                                                                                                                                                                                                                                                                                                                                                                                                                                                                                                                                                                                                                                                                                                                                                                                                                                                                                                                                                                                                                                                                                                                                                                                                                                                                                                                                                                                                                                                                                                                                                                                                                                                                                                                                                                                |
|  |  |  |  |                                                                                                                                                                                                                                                                                                                                                                                                                                                                                                                                                                                                                                                                                                                                                                                                                                                                                                                                                                                                                                                                                                                                                                                                                                                                                                                                                                                                                                                                                                                                                                                                                                                                                                                                                                                                                                                                                                                                                                                                                                                                                                                                |
|  |  |  |  | -                                                                                                                                                                                                                                                                                                                                                                                                                                                                                                                                                                                                                                                                                                                                                                                                                                                                                                                                                                                                                                                                                                                                                                                                                                                                                                                                                                                                                                                                                                                                                                                                                                                                                                                                                                                                                                                                                                                                                                                                                                                                                                                              |
|  |  |  |  |                                                                                                                                                                                                                                                                                                                                                                                                                                                                                                                                                                                                                                                                                                                                                                                                                                                                                                                                                                                                                                                                                                                                                                                                                                                                                                                                                                                                                                                                                                                                                                                                                                                                                                                                                                                                                                                                                                                                                                                                                                                                                                                                |
|  |  |  |  |                                                                                                                                                                                                                                                                                                                                                                                                                                                                                                                                                                                                                                                                                                                                                                                                                                                                                                                                                                                                                                                                                                                                                                                                                                                                                                                                                                                                                                                                                                                                                                                                                                                                                                                                                                                                                                                                                                                                                                                                                                                                                                                                |
|  |  |  |  |                                                                                                                                                                                                                                                                                                                                                                                                                                                                                                                                                                                                                                                                                                                                                                                                                                                                                                                                                                                                                                                                                                                                                                                                                                                                                                                                                                                                                                                                                                                                                                                                                                                                                                                                                                                                                                                                                                                                                                                                                                                                                                                                |
|  |  |  |  |                                                                                                                                                                                                                                                                                                                                                                                                                                                                                                                                                                                                                                                                                                                                                                                                                                                                                                                                                                                                                                                                                                                                                                                                                                                                                                                                                                                                                                                                                                                                                                                                                                                                                                                                                                                                                                                                                                                                                                                                                                                                                                                                |
|  |  |  |  | i.                                                                                                                                                                                                                                                                                                                                                                                                                                                                                                                                                                                                                                                                                                                                                                                                                                                                                                                                                                                                                                                                                                                                                                                                                                                                                                                                                                                                                                                                                                                                                                                                                                                                                                                                                                                                                                                                                                                                                                                                                                                                                                                             |
|  |  |  |  |                                                                                                                                                                                                                                                                                                                                                                                                                                                                                                                                                                                                                                                                                                                                                                                                                                                                                                                                                                                                                                                                                                                                                                                                                                                                                                                                                                                                                                                                                                                                                                                                                                                                                                                                                                                                                                                                                                                                                                                                                                                                                                                                |
|  |  |  |  |                                                                                                                                                                                                                                                                                                                                                                                                                                                                                                                                                                                                                                                                                                                                                                                                                                                                                                                                                                                                                                                                                                                                                                                                                                                                                                                                                                                                                                                                                                                                                                                                                                                                                                                                                                                                                                                                                                                                                                                                                                                                                                                                |
|  |  |  |  |                                                                                                                                                                                                                                                                                                                                                                                                                                                                                                                                                                                                                                                                                                                                                                                                                                                                                                                                                                                                                                                                                                                                                                                                                                                                                                                                                                                                                                                                                                                                                                                                                                                                                                                                                                                                                                                                                                                                                                                                                                                                                                                                |
|  |  |  |  |                                                                                                                                                                                                                                                                                                                                                                                                                                                                                                                                                                                                                                                                                                                                                                                                                                                                                                                                                                                                                                                                                                                                                                                                                                                                                                                                                                                                                                                                                                                                                                                                                                                                                                                                                                                                                                                                                                                                                                                                                                                                                                                                |
|  |  |  |  |                                                                                                                                                                                                                                                                                                                                                                                                                                                                                                                                                                                                                                                                                                                                                                                                                                                                                                                                                                                                                                                                                                                                                                                                                                                                                                                                                                                                                                                                                                                                                                                                                                                                                                                                                                                                                                                                                                                                                                                                                                                                                                                                |
|  |  |  |  |                                                                                                                                                                                                                                                                                                                                                                                                                                                                                                                                                                                                                                                                                                                                                                                                                                                                                                                                                                                                                                                                                                                                                                                                                                                                                                                                                                                                                                                                                                                                                                                                                                                                                                                                                                                                                                                                                                                                                                                                                                                                                                                                |
|  |  |  |  |                                                                                                                                                                                                                                                                                                                                                                                                                                                                                                                                                                                                                                                                                                                                                                                                                                                                                                                                                                                                                                                                                                                                                                                                                                                                                                                                                                                                                                                                                                                                                                                                                                                                                                                                                                                                                                                                                                                                                                                                                                                                                                                                |