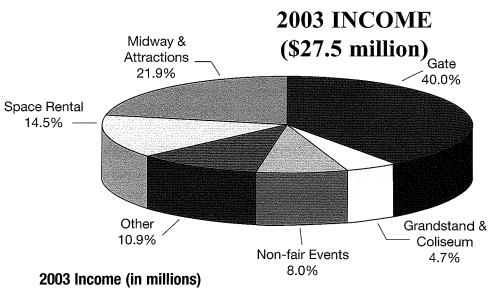

e Fair facilities (\$3.3 million).

Several areas of expense have seen notable increases in recent years, and that trend continued in 2003. Since 9-11, security procedures have been completely revamped, requiring more personnel and increased operating costs for the public safety department. Public safety expenses of \$982,000 in '02 and \$869,000 in '03 are up an average of \$240,000 over previous years. The State Fair's Park & Ride bus service, offered free to fair guests, continues to grow in popularity. As ridership increases, so do the fair's associated costs - from \$894,000 in '02 to \$985,000 in '03. We expect Park & Ride costs to exceed \$1 million in '04. Additional cost increases were incurred through depreciation of State Fair facilities (\$1.9 million in '02 to \$2 million in



- Gate \$11.0
- Midway & Attractions \$6.0
- Space Rental \$4.0\*
- Other \$3.0
- Non-fair Events \$2.2
- Grandstand & Coliseum \$1.3

\*Supporting schedule figure includes attractions income

'03) and a rise in premiums paid to competitors in the State Fair's agricultural, educational and artistic contests (\$736,000 in '02 to \$830,000 in '03).

The fairgrounds' aging facilities also require more work each year. The loss of the sales tax exemption in '03 came well after budgets were set for the year, resulting in significant deferral of maintenance projects – \$1.2 million in '03 compared to \$2 million in maintenance projects the previous year.

A detailed breakdown of the State Fair's income and expenses are included in the Income and Expense Supporting Schedules on pages 28-30.



-