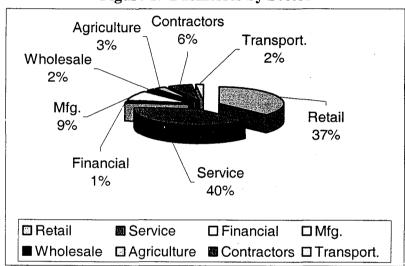

Figure 1. shows the types of businesses that received assistance from the program in FY2003. The percentages shown are based on 160 of businesses that reported. As you can see, 40% of the businesses were service operations, while the retail sector made up another 37%. The next largest group of businesses was manufacturers, but only making up 9%.

Figure 1. Businesses by Sector

Figure 2 shows the percent of ownership by gender for FY 2003. As you can see, women owned almost half of the businesses assisted, while another 14% were jointly owned. As shown in Table 2, the Program did assist a larger number of ethnic or racial minorities in FY 2003 than in the previous year. The participating organizations reported assisting 68 businesses owned by persons of color. Generally speaking, persons coming off of welfare apparently received very little assistance - only four people that had been welfare participants received any assistance.