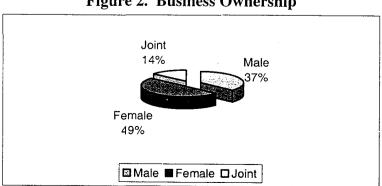

Figure 1. Businesses by Sector

Figure 2 shows the percent of ownership by gender for FY 2003. As you can see, women owned almost half of the businesses assisted, while another 14% were jointly owned. As shown in Table 2, the Program did assist a larger number of ethnic or racial minorities in FY 2003 than in the previous year. The participating organizations reported assisting 68 businesses owned by persons of color. Generally speaking, persons coming off of welfare apparently received very little assistance - only four people that had been welfare participants received any assistance.

Figure 2. Business Ownership