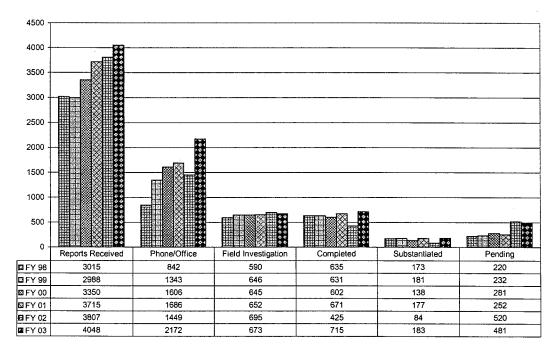

ts **assigned** for maltreatment field investigations was generally unchanged in FY's 99, 00, and 01, approximately 650, and then increased in FY02 to 695. In FY 03 there was a slight decrease in the number of reports assigned for field investigation from 695 to 673.
- The number of investigations **completed** per year over the preceding 6 years averaged 570. FY02 had the lowest number of investigations completed (425) due primarily to staffing shortages. The staffing issues included staff turnover, a hiring freeze that resulted in unfilled positions, a strike by MAPE employees, and redirection of some staff resources to train new investigators. See Figure 1 for an overview of reports received, reports receiving office or field investigations, reports substantiated, and reports pending.



Figure 1 Maltreatment and Abuse Reports and Investigations by Fiscal Years

#### B. Effect of Alleged Maltreatment on the Victim

The Department tracks the effect of alleged maltreatment on the vulnerable adult or child victim by using the statutory definitions of maltreatment. Each report may include more than one allegation (average of 1.4 allegations per investigation in FY03). This means that there can be more than one effect on the vulnerable adult or child victim on each report assigned for field investigation. For example, it may be alleged that a vulnerable adult was both financially exploited and physically abused.

Figure 2 below shows the effect of maltreatment on the vulnerable adult or child victim in investigations completed in FY01, FY02, and FY03 where DHS substantiated t