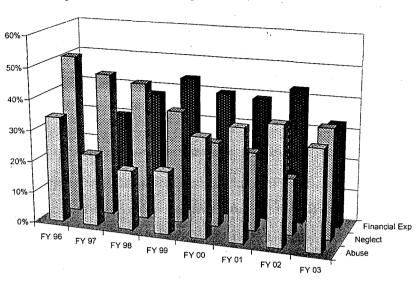

responsible
  for approximately 15 percent of substantiated findings and individuals were
  responsible for approximately 85 percent of substantiated findings.
- Over the past eight fiscal years the percent of investigations that substantiated:
  - abuse declined from FY96 to FY98, remained about the same in FY98 and FY99, then increased through FY02, and decreased in FY03;
  - neglect declined from FY96 through FY02, then increased in FY03; and
  - financial exploitation increased from FY96 through FY99, then decreased each year through FY03.
- In FY03 substantiated abuse comprised 32 percent of the total allegations completed and substantiated, while neglect allegations were 35 percent and financial exploitation allegations were 33 percent of the total cases. See Figure 4 on next page.



Figure 4 VAA and MOMA Allegations Completed and Substantiated

| ĺ               | FY 96 | FY 97 | FY 98 | FY 99 | FY 00 | FY 01 | FY 02 | FY 03 |
|-----------------|-------|-------|-------|-------|-------|-------|-------|-------|
| □Abuse          | 34%   | 23%   | 19%   | 20%   | 32%   | 36%   | 38%   | 32%   |
| ☑ Neglect       | 51%   | 46%   | 44%   | 36%   | 27%   | 25%   | 18%   | 35%   |
| ■ Financial Exp | 15%   | 30%   | 38%   | 44%   | 40%   | 39%   | 43%   | 33%   |

#### C. Was Action Necessary to Decrease Risk of Recurrence

The focus of this section is on the resolution of reports assigned for further investigation where DHS determined that maltreatment occurred and investigations where there was a determination that some type of action was necessary to reduce the risk of