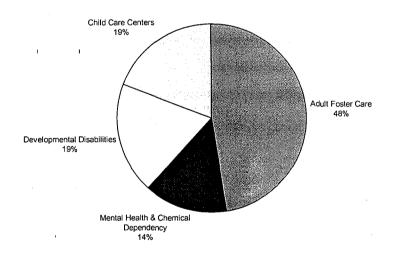

ent of reports involved a child.
- Figure 3 shows that in FY03 the number of reports assigned for field investigation was: child care centers 19 percent; programs serving persons with developmental disabilities 19 percent; programs serving persons with mental illness and chemical dependency 14 percent, and Adult Foster Care homes 47 percent. These numbers show a slight decrease in the investigations assigned in Adult Foster Care homes (FY02 49%) and programs serving persons with mental illness and chemical dependency (FY02 16%) and a slight increase in investigations assigned in child care centers and programs serving persons with developmental disabilities (FY02 17%, 18% respectively).

Figure 3 Type of Programs Where Victim of Reports Assigned for Investigation Received Service (FY 03)



#### IV. RESOLUTION OF INVESTIGATIONS

**Determinations:** Under the maltreatment reporting and investigations statutes and under the licensing statutes, various types of resolutions are possible at different stages of the investigation. These include an initial determination, a determination of whether maltreatment occurred, and a determination as to whether action is necessary to decrease the risk of recurrence of maltreatment.

#### A. Initial Determinations

The initial resolution of investigations includes one of the following three determinations: no jurisdiction because the event did not occur in a DHS licensed program; further investigation is not necessary because the event does not meet a statutory definition of maltreatment and does not represent a possible licensing violation