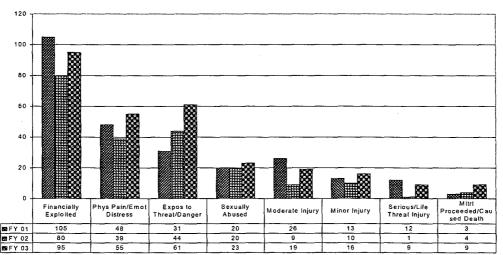

age 20, compared to a FY03 total of 23);
- a slight in the number of cases that substantiated that the vulnerable adult or child victim sustained a moderate injury (FY01 and FY02 average 17.5, compared to a FY03 total of 19);
- an increase in the number of cases that substantiated that the vulnerable adult or child victim sustained a minor injury (FY01 and FY02 average 11.5, compared to a FY03 total of 16);
- an increase in cases that substantiated that the vulnerable adult or child victim sustained a serious or life threatening injury (FY01 and FY02 average 6.5, compared to a FY03 total of 9); and
- a significant increase in the number of cases where maltreatment preceded or caused the vulnerable adult's or child victim's death (FY01 and FY02 average 3.5, compared to a FY03 total of 9).



Figure 2 Maltreatment Substantiated by Effect on Victim by Fiscal Years

# C. Type of program/vulnerability of victim The data shows:

- In FY03 approximately 70 percent of reports assigned for field investigation involved a vulnerable adult and approximately 30 percent involved a child. In FY02 approximately 66 percent of reports assigned for field investigation involved a vulnerable adult and approximately 33 percent of reports involved a child.
- Figure 3 shows that in FY03 the number of reports assigned for field investigation was: child care centers 19 percent; programs serving persons with developmental disabilities 19 percent; programs serving persons with mental illness and chemical dependency 14 percent, and Adult Foster Care homes 47 percent. These numbers show a slight decreas