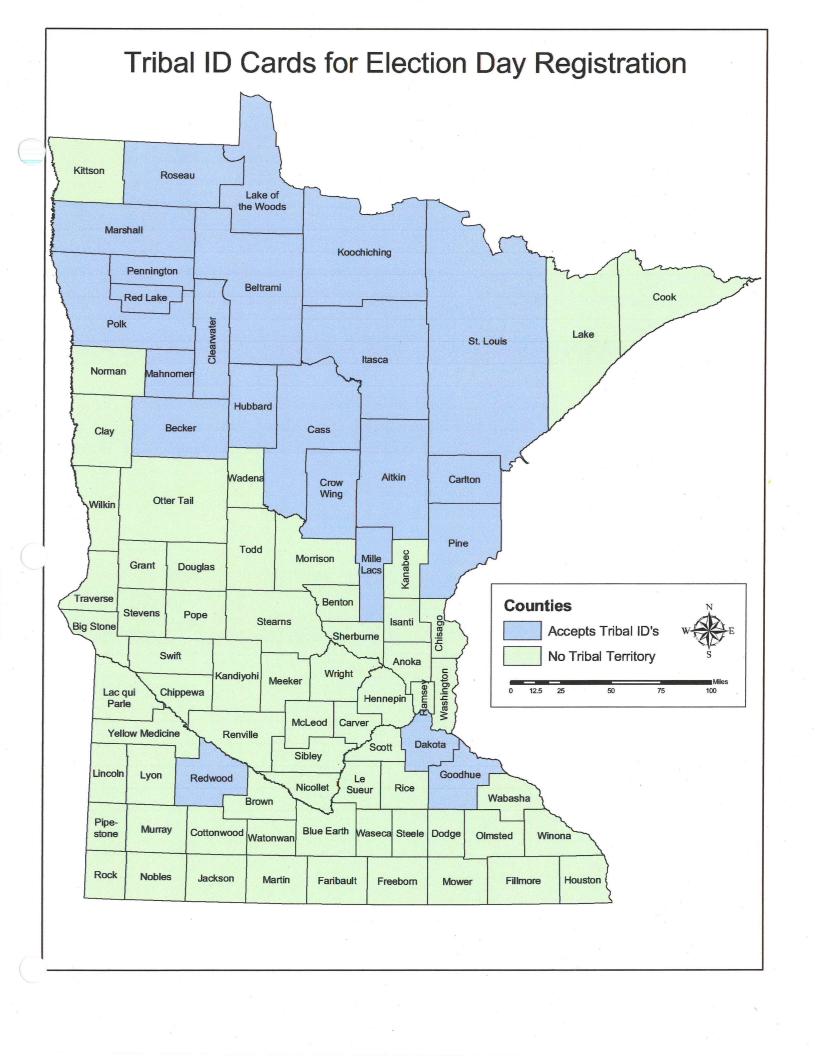

Please accept this memorandum and the below-listed, attached documents as official submittal of the Secretary of States Implementation Report:

- Original Memorandum, dated, July 11, 2002, to County Auditors, from then Deputy Director of Elections, Scott Simmons, outlining the new legislation and requirements for County Auditors and Election Administrators;
- Summary Report, Tribal Identification Cards;
- A County Map Illustrating Counties that Accept Tribal ID Cards, as well as a County Map that Illustrates the Counties that Accepted Tribal ID Cards;
- A Sample County Auditor Implementation Questionnaire prepared by the Secretary of State's Office that was distributed out to the Counties;
- Completed County Auditor Implementation Questionnaire's that were submitted by the Counties to the Secretary or States Office;
- A Table of Compiled Tracking Results from County Auditors with Indian Reservation Territory within their County, as well as general comments posted by County Auditors.

Only tribal band members that <u>reside on an Indian reservation</u> may use the qualified tribal ID for proof of residency. Tribal members not residing on the reservation may not use the ID for voter registration. Of the 11 Minnesota Indian tribes recognized by the Bureau of Indian Affairs, seven Indian tribes have IDs that comply with <u>all</u> four ID requirements. The table below lists which tribal ID cards may be accepted in each county.

Please bring this information to the attention of election judges during training and include a reminder in the polling place materials you distribute.

| COUNTY     | ACCEPTED TRIBAL ID'S                               |
|------------|----------------------------------------------------|
| Aitkin     | Mille Lacs Band of Ojibwe                          |
| Anoka      | None                                               |
| Becker     | White Earth Reservation                            |
| Beltrami   | Leech Lake Reservation, Red Lake Band of Chippewa  |
| Benton     | None                                               |
| Big Stone  | None                                               |
| Blue Earth | None                                               |
| Brown      | None                                               |
| Carlton    | Fond du Lac Reservation, Mille Lacs Band of Ojibwe |
| Carver     | None                                               |
| Cass       | Leech Lake Reservation                             |
| Chippewa   | None                                               |
| Chisago    | None                                               |
| Clay       | None                                               |
| Clearwater | Red Lake Band of Chippewa, White Earth Reservation |
| Cook       | None                                               |
| Cottonwood | None                                               |
| Crow Wing  | Mille Lacs Band of Ojibwe                          |
| Dakota     | Prairie Island*                                    |
| Dodge      | None                                               |
| Douglas    | None                                               |
| Faribault  | None                                               |
| Fillmore   | None                                               |
| Freeborn   | None                                               |
| Goodhue    | Prairie Island*                                    |
| Grant      | None                                               |