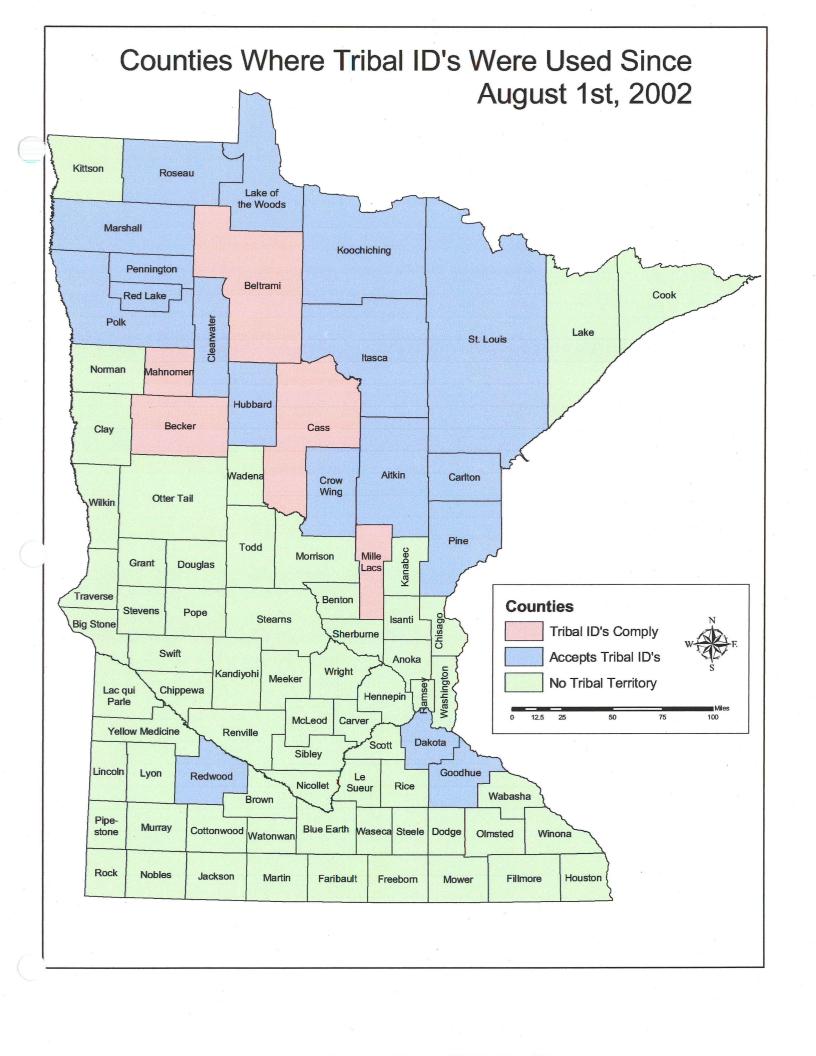

Please accept this memorandum and the below-listed, attached documents as official submittal of the Secretary of States Implementation Report:

- Original Memorandum, dated, July 11, 2002, to County Auditors, from then Deputy Director of Elections, Scott Simmons, outlining the new legislation and requirements for County Auditors and Election Administrators;
- Summary Report, Tribal Identification Cards;
- A County Map Illustrating Counties that Accept Tribal ID Cards, as well as a County Map that Illustrates the Counties that Accepted Tribal ID Cards;
- A Sample County Auditor Implementation Questionnaire prepared by the Secretary of State's Office that was distributed out to the Counties;
- Completed County Auditor Implementation Questionnaire's that were submitted by the Counties to the Secretary or States Office;
- A Table of Compiled Tracking Results from County Auditors with Indian Reservation Territory within their County, as well as general comments posted by County Auditors.

#### III. Tribal ID Tracking Results

The total number of Tribal Id's Tracked since August 1, 2002 is 101. The County with the Largest Tracked Number of ID's is Mahnomen County with 35; Mille Lacs County 34; Beltrami County 17; Cass County 11; Becker County 4.