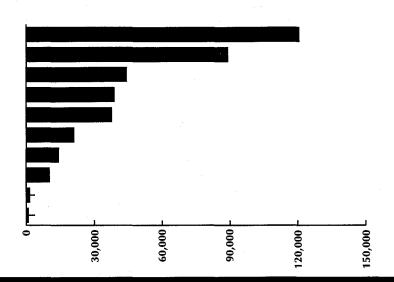

#### EMPLOYMENT OUTLOOK BY OCCUPATIONAL DIVISION

Minnesota, 2000 - 2010

| 2000 - 2010<br>Percent Change | 2000 - 2010<br>Numeric Change | Occupational Category                 |
|-------------------------------|-------------------------------|---------------------------------------|
| 22%                           | 120,733                       | Professional and Related Occupations  |
| 18                            | 89,093                        | Services Occupations                  |
| 13                            | 44,383                        | Sales and Related Occupations         |
| 8                             | 38,879                        | Office and Administrative Support     |
| 12                            | 37,661                        | Management, Business, and Financial   |
| 11                            | 21,055                        | Transportation and Material Moving    |
| 12                            | 14,297                        | Construction and Extraction           |
| 9                             | 10,228                        | Installation, Maintenance, and Repair |
| 1                             | 1,651                         | Production Occupations                |
| 5                             | 1,020                         | Farming, Fishing, and Forestry        |
|                               |                               |                                       |

The 2000-2010 occupational employment projections are the first round of biennial projections released using the new Standard Occupational Classification (SOC) system, which provides a more detailed and up-to-date picture of tomorrow's occupations. All 10 major SOC occupational groups are projected to add jobs over the next decade, but employment growth will vary widely across major groups and within major groups.

Production occupations, which are found predominantly in manufacturing, are projected to barely increase (1,700 new jobs) due to the expected decline in manufacturing employment. However, job opportunities won't be bad for all production workersemployment is anticipated to increase for 60 production occupations while it shrinks in 50 other production occupations. Farming, fishing, and forestry occupations are also expected to grow slowly during the next 10 years, increasing by just 1,000 jobs.

Professional and related occupations, now the state's largest

### By Occupation

major occupational group, are expected to continue to grow the fastest and add the most jobs (120,700 jobs). Information technology (IT) occupations are still expected to be among the leaders within this group once the economy fully recovers from the 2001 recession. IT workers are or soon will be employed in virtually every industry, and demand is expected to be strong for those with the right skills.

Services-related occupations are also expected to increase faster than overall job growth as Minnesotans continue to spend a higher proportion of their income on services such as dining out, healthcare, and recreation. An additional 90,000 workers are expected to be employed in services jobs by 2010. Sales and related jobs are projected to grow at about the same rate as overall job growth but will add the third-highest number of new jobs, 44,400. Office and administrative support occupations, which are spread across most industries, will grow by only 8.0 percent

but will still add 38,900 workers.

Management, business and financial occupations, the highest-paying group of occupations, are expected to grow at about the same rate as overall employment, adding roughly 37,700 workers. Transportation and material moving jobs and construction and extraction employment are also expected to keep pace with average job growth, adding 21,100 and 14,300 employees, respectively, over the next 10 years. Employment growth for installation, maintenance and repair occupations (10,200 jobs) is expected to lag overall job growth slightly.