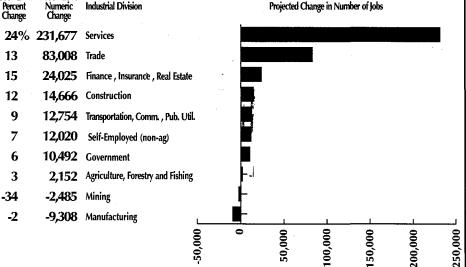

#### EMPLOYMENT OUTLOOK BY INDUSTRY DIVISION Minnesota, 2000 - 2010 2000 - 2010 Percent Change Numeric Change Industrial Division Projected Change in Number of Jobs

The total number of jobs in Minnesota is projected to increase to 3.2 million by

add almost 13,000 jobs during the next 10 years with most of the growth occurring in the **warehousing** and **air** 

2010, growing by 379,000 jobs between 2000 and 2010. The projected 13.2 percent growth in jobs over the 10-year period is down substantially from the 23 percent job growth experienced during the previous 10 years when employment expanded by 540,000 jobs (from 1990 to 2000). The services division, the state's largest in terms of employees, is expected to continue to drive job growth by adding 232,000 jobs, or roughly 60 percent of all job growth. Job growth in the services division will be concentrated in business services, health services, social services, education services, and engineering and management services industries.

The trade division is expected to add the second-largest number of jobs, 83,000, with a large share of the new jobs continuing to be created at eating and drinking places. Finance, insurance and real estate (FIRE) is projected to create 24,000 jobs, with employment gains spread across real estate, insurance carriers, banking institutions, security and commodity brokers, and nondepository financial institutions. Construction employment is expected to increase by over 14,000 jobs with most of the growth created by **special trade contractor** firms. The transportation, communications and public utilities (TCPU) division will

trucking and warehousing and air transportation industries. Government jobs— excluding

public sector jobs in education or hospitals— will expand by 10,500. The majority of new government jobs will be in local government. Self-employment outside of agriculture is projected to increase by 12,000 jobs by 2010. Agriculture employment, which has historically been a declining industry in terms of job opportunities, is projected to increase slightly in the coming decade— adding 2,100 jobs.

Manufacturing in Minnesota is projected to recover only partially from the dramatic slump that started in 2000. Deep job losses are expected to be permanent in the computer and office equipment, electronic and electrical equipment, measuring and controlling devices, and paper and applied products industries. Some of the employment decline will be offset by job growth in the medical instruments and supplies, lumber and wood, and stone, clay and glass industries. The number of workers employed in manufacturing is projected to drop by 9,300 between 2000 and 2010.

Employment in mining, after having stabilized for much of the 1990s, will shrink by 34 percent between 2000 and 2010 as Iron Range jobs are cut.

ES 03100-02

This document is made available electronically by the Minnesota Legislative Reference Library as part of an ongoing digital archiving project. http://www.leg.state.mn.us/lrl/lrl.asp