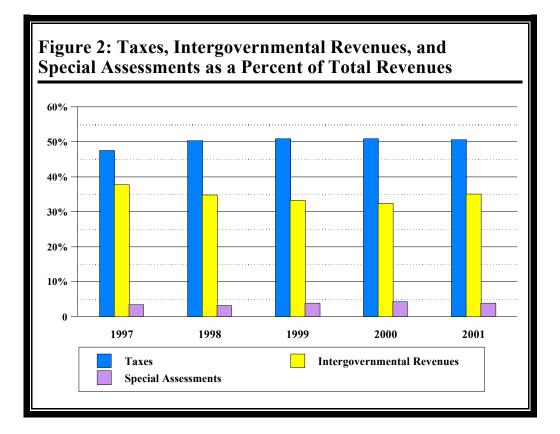

Figure 2 provides a comparison of taxes, intergovernmental revenues, and special assessments as a percent of total revenues for the years 1997 through 2001.

Figure 3 illustrates the portion of total revenues that each source provides.