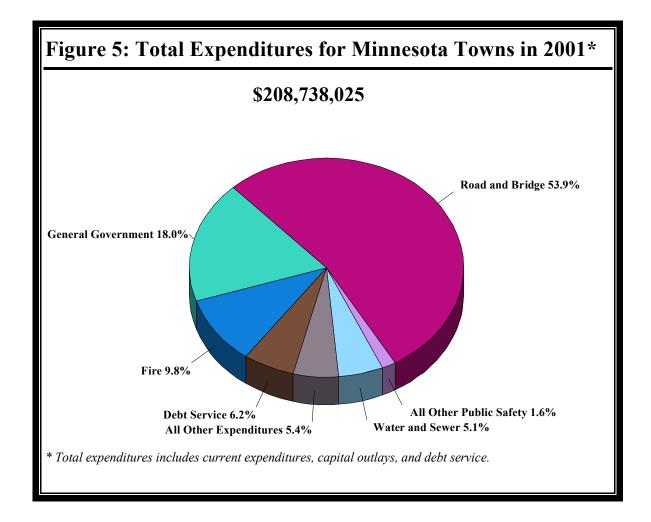

### **Total Expenditures**

Minnesota towns spent a total of \$208.7 million in 2001. This was an increase of 12.1 percent over the amount spent in 2000. Of the \$208.7 million spent, \$151.5 million represented current expenditures; \$44.3 million represented capital outlays; and \$12.9 million represented debt service payments.

Figure 5 provides a summary of total expenditures by category.