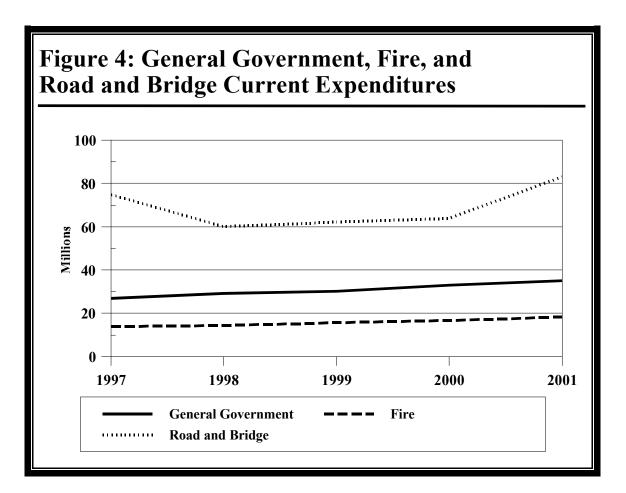

### **Current Expenditures**

Minnesota towns had current expenditures of \$151.5 million in 2001. This represented an increase of 18.7 percent over 2000. Current expenditures exclude capital outlays, debt service, and transfers to other funds. The amount spent on road and bridge activities was double that of any other current expenditure, and was the fastest growing category of current expenditures between 2000 and 2001. Spending on roads and bridges grew 29.9 percent over the two-year period. Much of the increase was attributable to heavy snow falls that doubled the snow plowing budgets of towns statewide.

Figure 4 provides a comparison of general government, fire, and road and bridge current expenditures for the years 1997 through 2001. The underlying data for this chart is presented in Table 2.