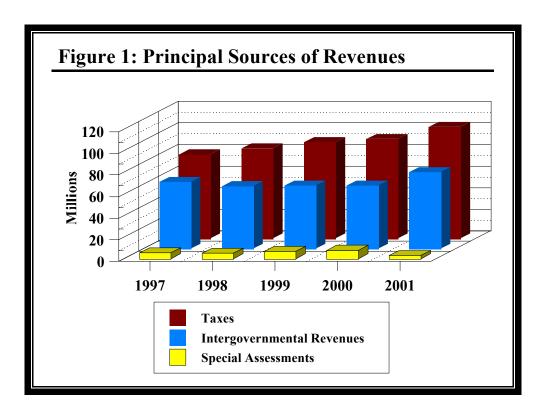

Figure 1 provides a comparison of the principal sources of revenues for the five year period of 1997 to 2001. The underlying data for Figure 1 is presented in Table 1.

<sup>&</sup>lt;sup>2</sup> There are 1,791 towns in Minnesota. Twenty-two towns failed to submit a financial reporting form. Total revenues exclude borrowing and transfers from other funds.