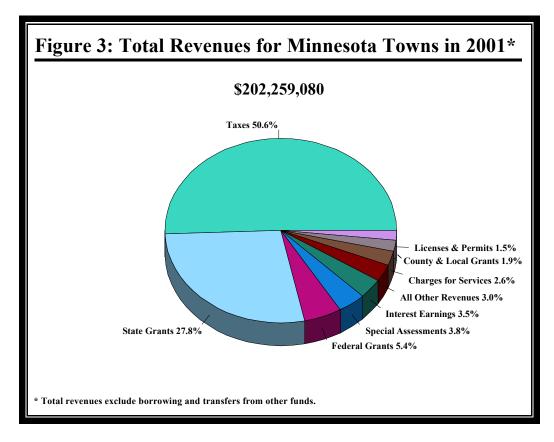

### **2001 Finances of Towns**

In 2001, Minnesota's towns collected total revenues of \$202.3 million. This represents an increase of 11.9 percent over the total revenues collected in  $2000.^2$  Minnesota towns spent \$208.7 million to provide public services. This represents an increase of 12.1 percent over 2000.

### **Total Revenues**

Towns raised \$202.3 million to finance public services in 2001. The principal sources of revenues for towns were: taxes, intergovernmental revenues, and special assessments. These three sources of revenues accounted for almost ninety percent of town revenues in 2001. The shares of total governmental revenues generally vary only slightly from year to year. However, federal grants as a percent of total revenues jumped from 1.1 percent in 2000 to 5.4 percent in 2001. The large increase was the result of the town of Ida receiving a \$7.2 million grant for a wastewater treatment facility. The grant represented 67 percent of federal grant revenue for towns in 2001.

Figure 2 provides a comparison of taxes, intergovernmental revenues, and special assessments as a percent of total revenues for the years 1997 through 2001.

Figure 3 illustrates the portion of total revenues that each source provides.