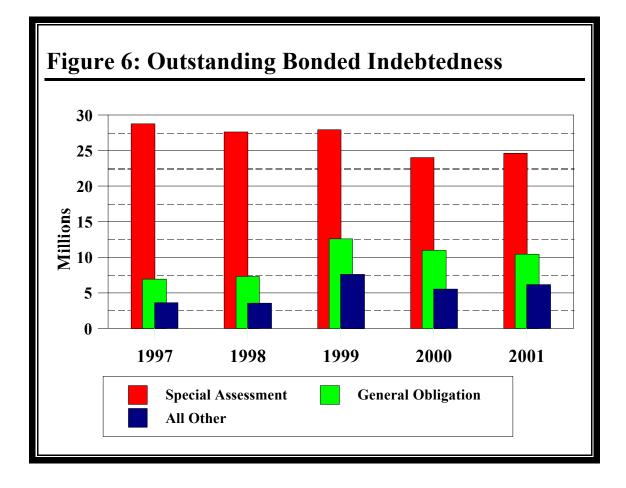

During the year, bonds totaling \$7.4 million were issued and \$5.8 million were retired, leaving \$41.2 million outstanding at the end of 2001. Other long-term indebtedness outstanding at the end of 2001 totaled \$30.6 million. Towns reported \$129,953 in short-term indebtedness. Bonded debt grew 1.6 percent while other long-term debt rose 51.8 percent. Other long-term debt rose primarily because of borrowing for waste water treatment facilities in three towns. An analysis that excluded the three towns showed that other long-term debt rose 15.5 percent.

Figure 6 provides a summary of bonds outstanding, classified by type of bond for the years 1997 through 2001. The large drop in debt between 1999 and 2000 that is evident in figure 6 was, in part, due to the annexation of the town of Forest Lake which had over \$2 million in bonded debt.