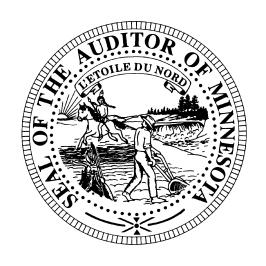

#### **Total Governmental Revenues**

In 2001, cities under 2,500 in population raised total governmental revenues of \$333.1 million to finance city services. This represents a decrease of 12.7 percent from the amount raised in 2000. The decrease reflects the reclassification of 24 cities from under 2,500 in population to over 2,500 in population. An analysis comparing only those cities that are now classified as under 2,500 in population showed an increase of 4.5 percent.

The main sources of revenues for small cities in 2001 were state grants and taxes which together accounted for over sixty percent of all revenues. Taxes as a percent of total revenues dropped from 28.3 percent in 2000 to 26.5 percent in 2001, while state grants as a percent of total revenues increased from 30.7 percent to 33.8 percent during the same period. Figure 1 shows the relative shares of total governmental revenues by source. The underlying data for this chart is detailed in Table 1.