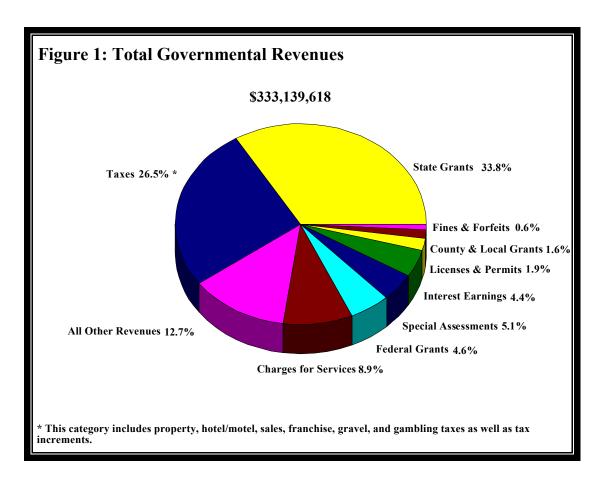

## **Total Governmental Expenditures**

Most city services are accounted for in governmental funds. The governmental funds are made up of the General, Special Revenue, Capital Projects, and Debt Service funds. In 2001, cities under 2,500 in population expended \$386.4 million from Governmental Funds to provide city services. This represents a decrease of 14.1 percent from 2000 total governmental expenditures. Again, the decrease reflects the reduction in the number of small cities from 2000 to 2001. An analysis of only those cities classified as under 2,500 in population in 2001 showed an increase of 2.7 percent in total expenditures.

The four largest expenditure categories are streets and highways, public safety, debt service and general government. These four categories together accounted for 72.0 percent of all expenditures. Over the last five years, debt service expenditures as a percent of total expenditures have decreased, while general government, public safety, and streets and highways have increased. To examine these and other changes over the five-year period, refer to Table 1.

Figure 2 shows the relative shares of total governmental expenditures by function. The underlying data for this chart is detailed in Table 1.