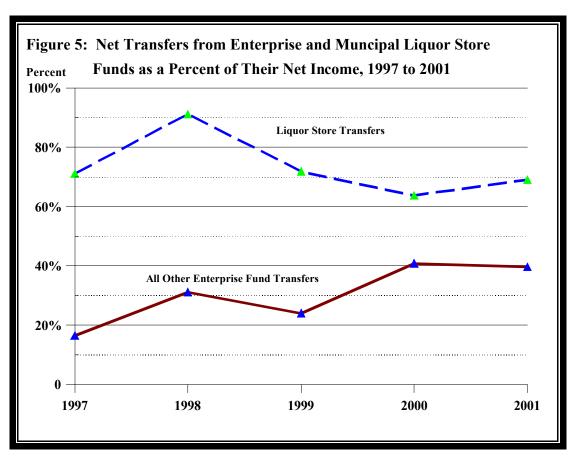

The net income of municipal enterprises decreased 25.1 percent, and net transfers (transfers out minus transfers in) from Enterprise Funds decreased 27.2 percent between 2000 and 2001. An analysis of only those cities under 2,500 in population in 2001 showed a decrease of 6.6 percent in net income and a decrease of 19.5 percent in net transfers. An example of this type of transfer is when a city transfers excess reserves from its water utility enterprise fund to the city's General Fund.

Municipal liquor stores, which are separated from other municipal enterprises because of accounting differences, showed a decrease of 7.1 percent in net income but an increase of 0.6 percent in net transfers between 2000 and 2001. An analysis comparing only those cities under 2,500 in population in 2001 showed an increase of 4.8 percent in net income and a *decrease* of 1.5 percent in net transfers. The primary purpose of municipal liquor stores is to provide additional revenues to cities, whereas other types of municipal enterprises primarily exist to provide a particular service for the city and citizens.

Figure 5 examines the five-year trend in net transfers from enterprise and municipal liquor store funds as a percent of net income. Tables 8 through 18 provide additional details on municipal enterprises.