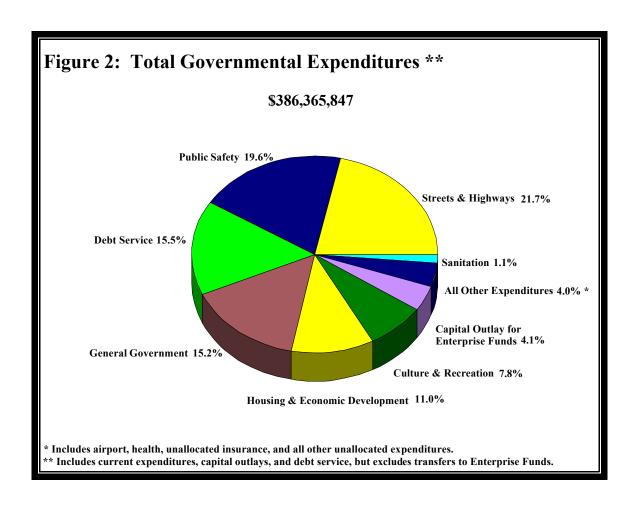

#### **Growth in Government**

During the five-year period of 1997 to 2001, total governmental revenues and total current expenditures increased every year.<sup>1</sup> The rate at which they grew varied from 3.1 percent to 9.1 percent. To place this growth in perspective, Figure 3 below includes a bar showing the growth in per capita personal income for Minnesotans.<sup>2</sup> Per capita income is an indicator of the ability of citizens to pay for governmental spending. Generally, when expenditures grow faster than per capita personal income, citizens must spend a greater proportion of their income on governmental services. However, if non-tax sources of revenue keep pace or grow faster than expenditures, the increased spending may not result in a greater tax burden for citizens.

Figure 3 compares the growth in total current expenditures and total governmental revenues to the change in Minnesota per capita personal income from 1997 to 2001. During this period, total current expenditures grew faster than per capita income for four of the five years. Total governmental revenues grew faster than per capita income for three of the five years.

The chart excludes capital outlay as it is more prone to yearly fluctuations. The chart also excludes revenues derived from borrowing because cities are prohibited from borrowing for current expenditures. Most capital projects are funded through the issuance of bonds or other types of borrowing such as certificates of participation.

Per capita income is calculated by dividing Minnesota total personal income by its total mid-year population. The figure is calculated by the Bureau of Economic Analysis, which is a part of the U. S. Census Bureau.