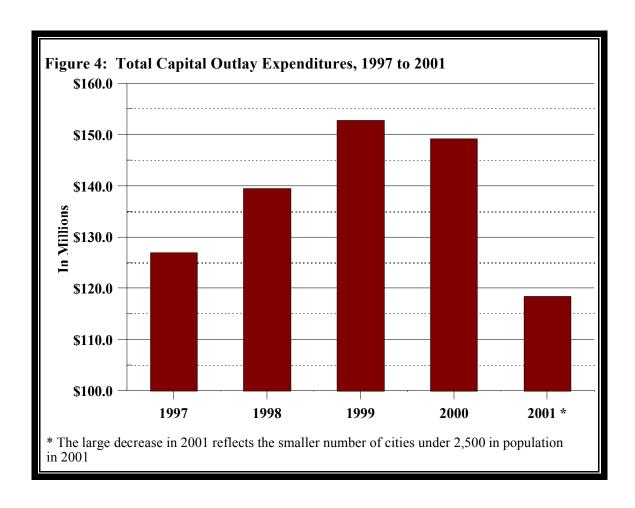

## **Capital Outlay Expenditures**

Capital outlay expenditures account for the purchase, construction or permanent improvements of buildings, equipment, machinery, and land. Cities expended \$118.5 million on capital investments in 2001. This represents a decrease of 20.5 percent from the level expended in 2000. An analysis of only those cities under 2,500 in 2001 shows a decrease of 5.1 percent.

Capital outlays are more likely than current expenditures to vary significantly from one year to the next. The reason for this is that capital projects tend to be large in size, but the associated costs are short-term. Some of the factors that influence the level of capital investments include: demands for public meeting places and facilities, the need to replace aging infrastructure, public safety concerns, infrastructure improvements for new developments, and damage to public facilities caused by fire, floods, and storms.

Figure 4 illustrates the trend in capital spending for the years 1997 through 2001. Table 7 provides a detailed analysis of capital outlays for individual cities.