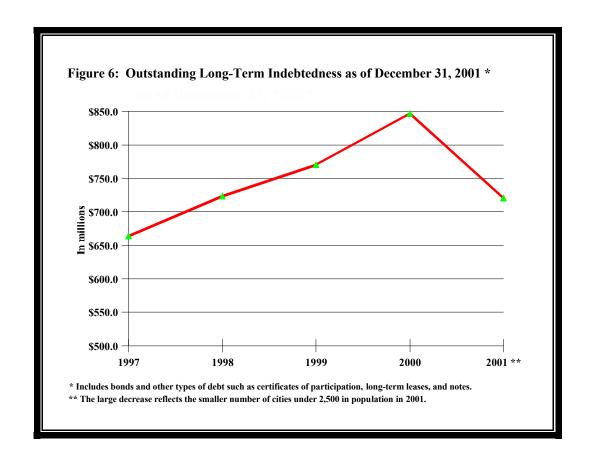

## **Outstanding Long-Term Indebtedness**

Cities incur long-term debt through the issuance of bonds and notes, certificates of indebtedness, and tax anticipation certificates. Long-term lease agreements are also classified as long-term debt. Cities may only borrow to finance capital projects and purchases. Cities are restricted by law from borrowing for current expenditures. The amount of outstanding debt affects a city's current expenditures because cities must make principal and interest payments to service the debt.

Table 1a looks at outstanding bonded indebtedness for 2000 and 2001. Figure 6 shows the five-year trend of outstanding long-term debt for cities under 2,500 in population.

Table 1a: Two-Year Summary of Outstanding Bonded Indebtedness