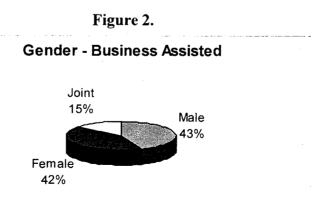

Figure 2 shows the percent of ownership by gender. Business ownership was almost evenly split between men and women, while another 16% were jointly owned. Unfortunately, the Program appeared to provide only a very limited amount of assistance to ethnic or racial minorities or persons coming off of welfare. The participating organizations reported assisting only fifteen businesses owned by persons of color, while six people had been welfare participants.