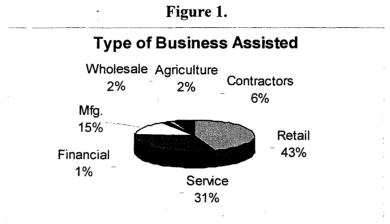

Figure 1. shows the types of businesses that received assistance from the program in FY2002. The percentages shown are based on 108 of the 127 businesses reported. As you can see almost half of the businesses were retail operations, while service related businesses made up another 31%.