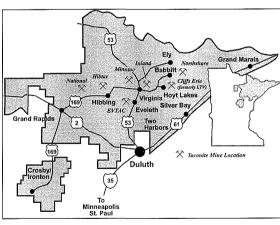

invested, but the IRRRA is about more than numbers. It is about planning for the future and creating common direction.

Stassen's vision still endures today within the IRRRA, as the agency continues to build on the strong foundation established over the last six decades.

#### MINING INITIATIVES

#### **Mining**

ining of iron ore is one of the pillars of the northeastern Minnesota economy. Taconite companies provide approximately 4,100 high-paying jobs, forming the backbone of the regional economy. In

addition, other spinoff industries that
do business with the
taconite companies
provide more than
14,000 jobs. And every
year, Minnesota iron
mining contributes
\$1.3 billion to the
state's economy and
purchases goods
and services from
companies in nearly
200 communities
across the state.



Location of taconite mines in the TTRA.

Taconite companies pay production taxes levied in lieu of property taxes, which buy down property taxes paid by homeowners residing within the Taconite Tax Relief Area (TTRA) and support public services provided by various levels of government, including the IRRRA. In 2002, the agency received approximately \$11 million, or 15 percent, of the \$75 million in taconite production taxes paid.

Part of the IRRRA's mission is to lessen the area's dependence on mining by helping to

diversify the economy, but the agency also recognizes the importance of keeping the mining industry strong. The IRRRA simultaneously is pursuing several different but complementary objectives in the minerals sector: recapitalization of Minnesota's taconite industry; developm