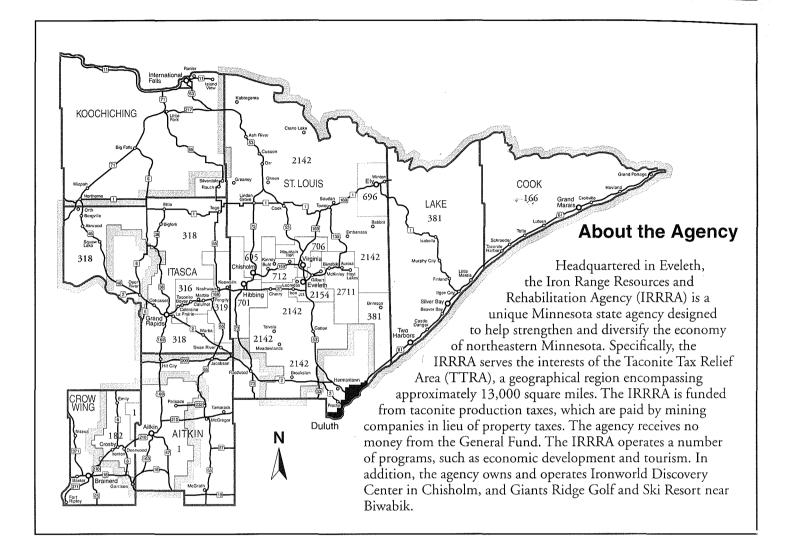

LEGISLATIVE REFERENCE LIBRARY HC107.M6 A342
Minnesota. Iron - Biennial report / Iron Range Resou R. I. Report 2001 - 2002

03 - 0056



# Iron Range Resources & Rehabilitation Agency

#### TACONITE TAX RELIEF AREA



#### History

The IRRRA was created by the Minnesota Legislature in 1941 with the urging and strong support of Governor Harold Stassen to rehabilitate the Iron Range area of northeastern Minnesota. While the methods of rehabilitation have varied over the years, the mission of the agency continues to be one of economic development and diversification.

#### **Mission Statement**

The agency adopted the following mission statement in 1992:

"First, to be careful custodians of the public money entrusted to us.
Second, to enhance the economic vitality of the Taconite Tax Relief Area through value-driven, cost-effective projects and programs designed for the long-range benefit of the region."

### TABLE OF CONTENTS

| Table of Contents1