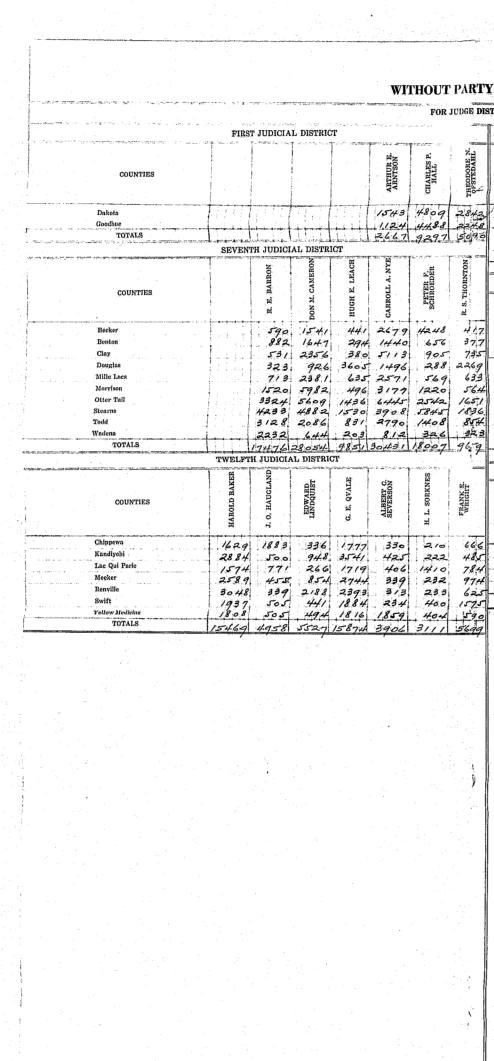

**Return of Votes Cast for** 

SECRETARY OF STATE FORM NO. 521/

د الاستراحي و ميري ميري الاستيانية. 1- الاستراحي و ميري ميري الاستيانية المراجع المراجع المراجع المراجع المراجع المراجع المراجع المراجع المراجع الم

# FARMER-LABOR, REPUBLICAN AND DEMOCRATIC CANDIDATES

For Representatives in Congress and Judges of District Court

## WITHOUT PARTY DESIGNATION

-----

# Abstract of Votes Polled

IN THE

## STATE OF MINNESOTA

At the Primary Election held in the Several Counties of the State, on the third Monday in June, being the

# Eighteenth Day of June, 1934

Taken from the Official Returns, duly canvassed by the County Canvassing Boards, in accordance with the law, and from certified copies of said returns as canvassed, on file in the office of the Secretary of State.