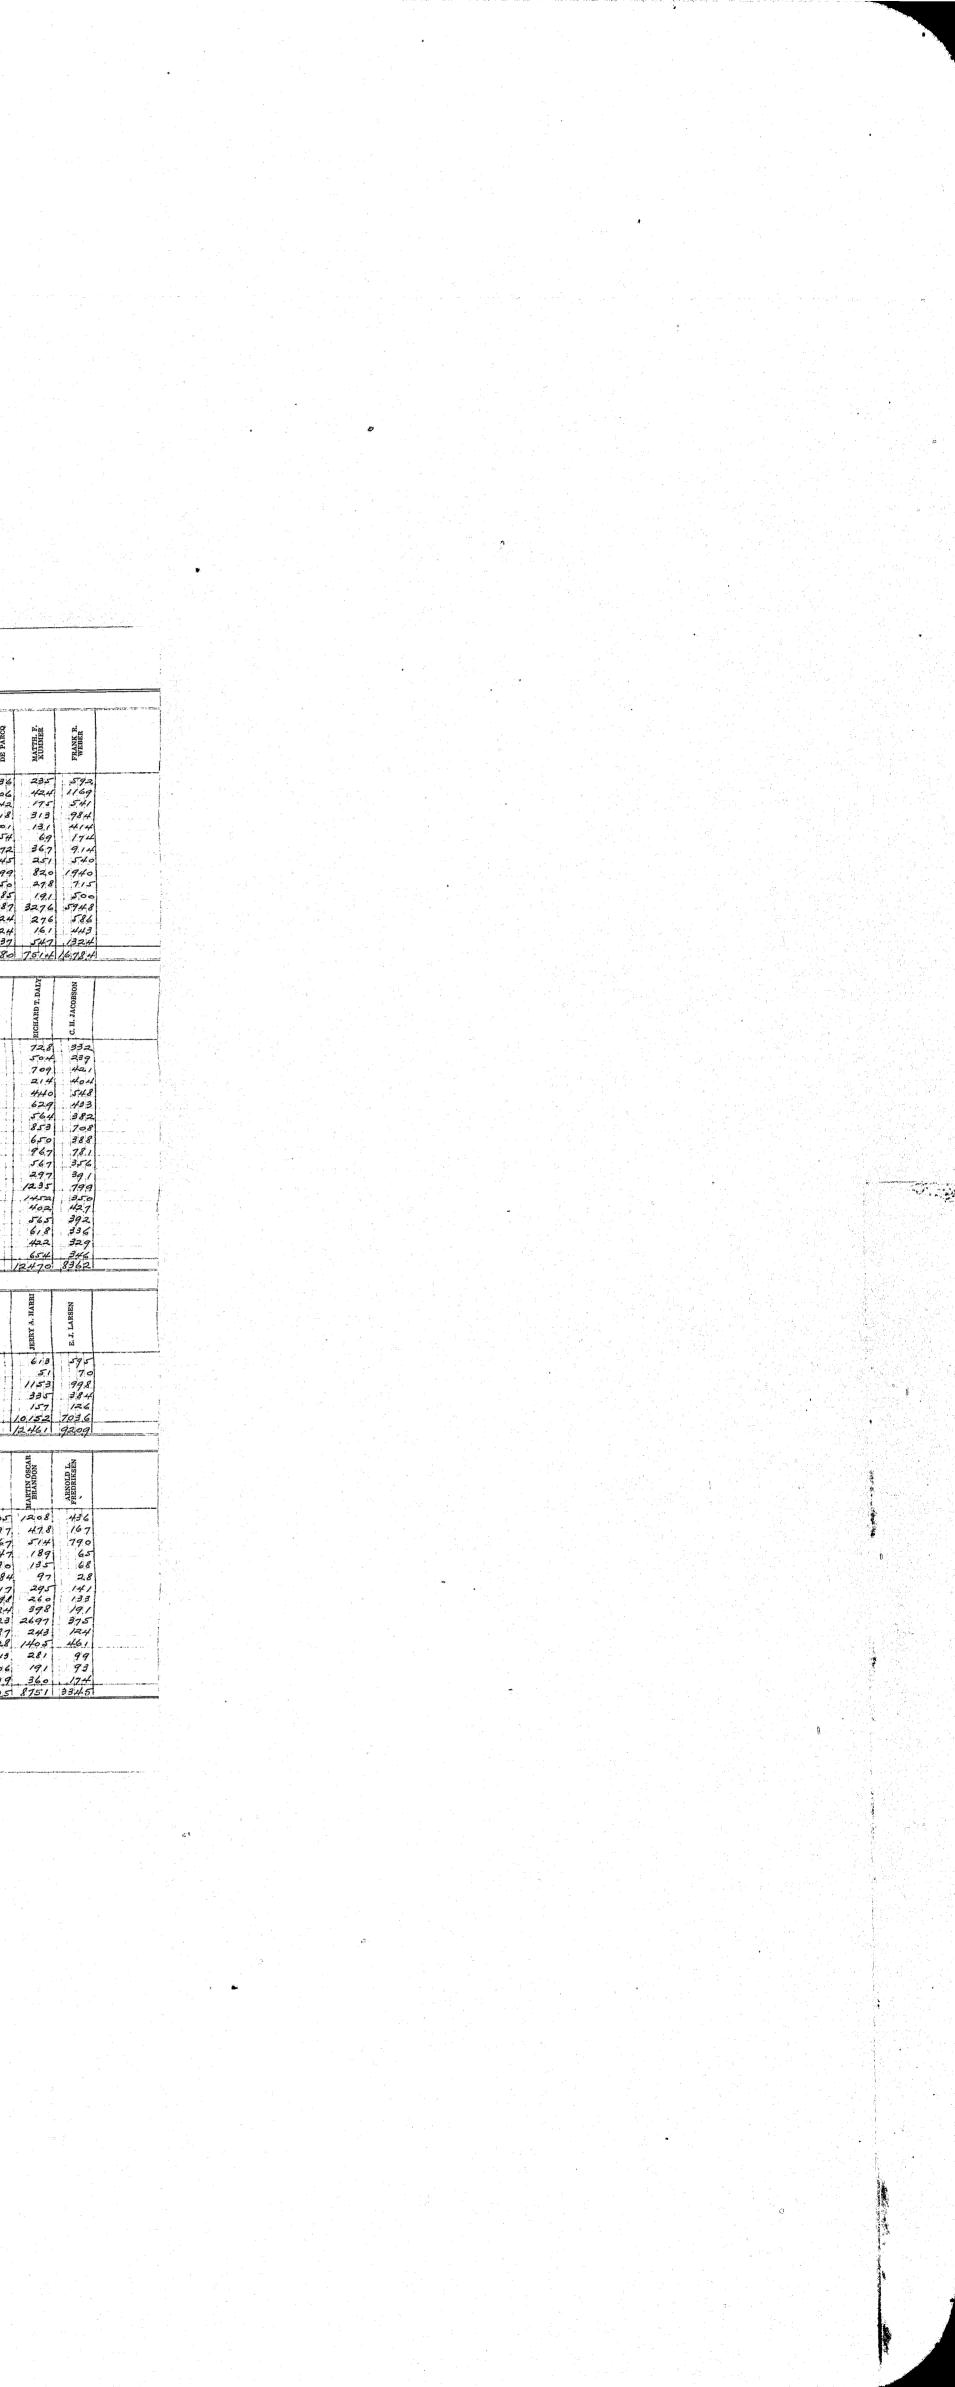

**Return of Votes Cast for** 

SECRETARY OF STATE FORM NO. 521/

د الاستراحي و ميري ميري الاستيانية. 1- الاستراحي و ميري ميري الاستيانية المراجع المراجع المراجع المراجع المراجع المراجع المراجع المراجع المراجع الم

# FARMER-LABOR, REPUBLICAN AND DEMOCRATIC CANDIDATES

For Representatives in Congress and Judges of District Court

## WITHOUT PARTY DESIGNATION

-----

# Abstract of Votes Polled

IN THE

## STATE OF MINNESOTA

At the Primary Election held in the Several Counties of the State, on the third Monday in June, being the

# Eighteenth Day of June, 1934

Taken from the Official Returns, duly canvassed by the County Canvassing Boards, in accordance with the law, and from certified copies of said returns as canvassed, on file in the office of the Secretary of State.