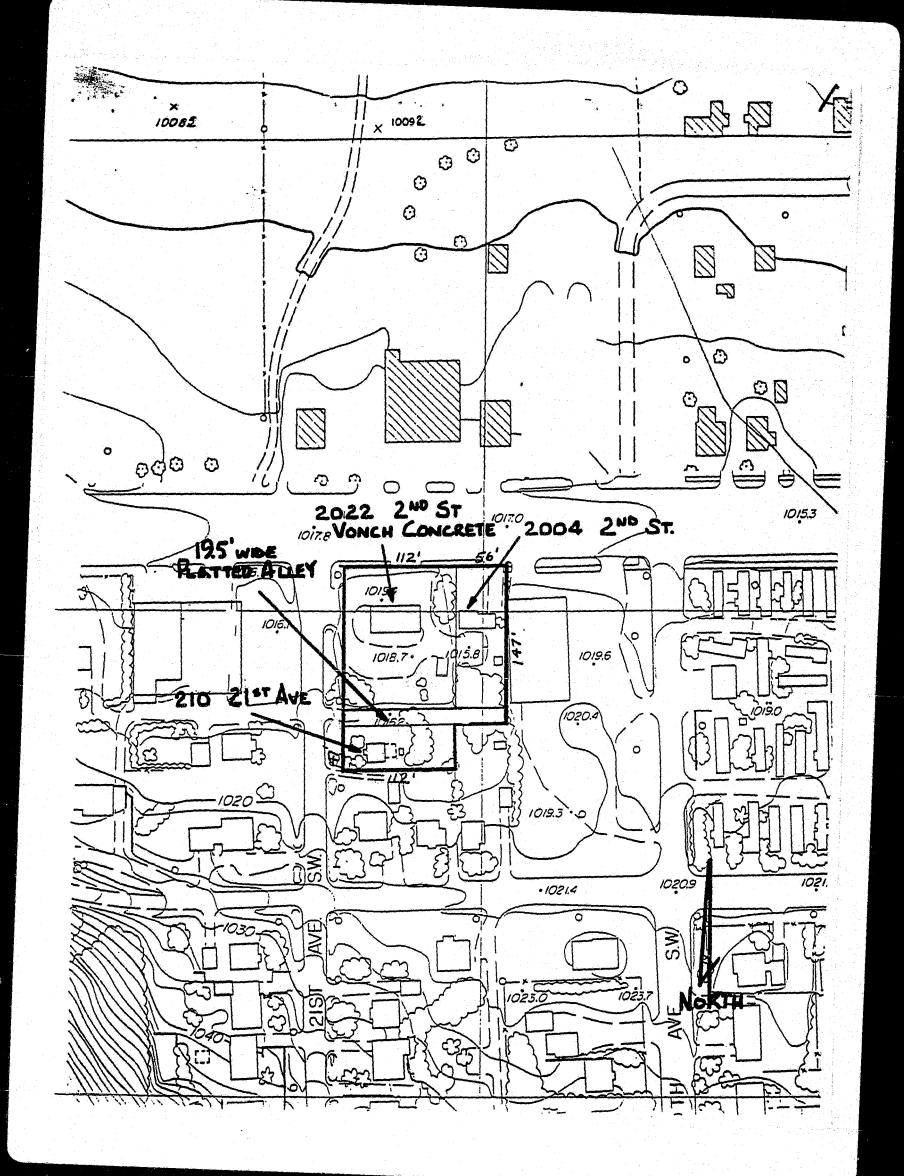

## ordinance no. 266/

AN ORDINANCE RELATING TO ANNEXATION; ANNEXING TO THE CITY OF ROCHESTER LOTS 1, 2, AND 3 AND A PORTION OF LOTS 4 AND 5, BLOCK 3 OF HIGHLAND ADDITION, TOGETHER WITH ADJACENT PUBLIC RIGHT OF WAY, IN THE TOWN OF ROCHESTER.

Lots 1, 2 and 3; together with the North 47 feet of Lots 4 and 5, Highland Addition; together with the platted right-of-way for 2d Street Southwest and 21st Avenue Southwest lying adjacent thereto; according to the plat thereof on file and of record in the Office of the Olmsted County Recorder.

Section 2. The quantity of land included in said petition is approximately 1.04 acres in size.

Section 3. The Common Council of the City of Rochester does hereby determine that the land described in Section 1 is surrounded by the present territorial limits of the City of Rochester, is urban or suburban in character, and is so conditioned as to be properly subjected to municipal government, and the annexation of said land will be in the best interest of the City of Rochester and the land described.