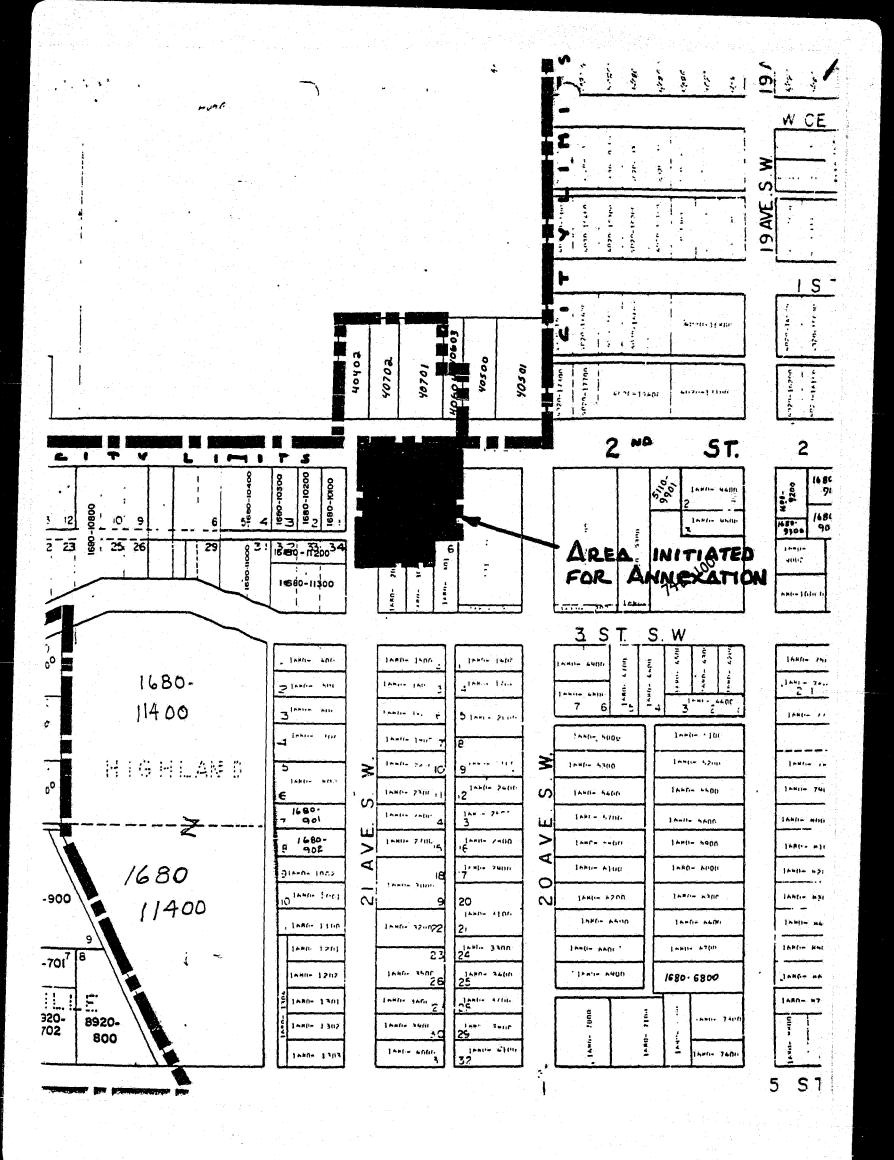

## ordinance no. 266/

AN ORDINANCE RELATING TO ANNEXATION; ANNEXING TO THE CITY OF ROCHESTER LOTS 1, 2, AND 3 AND A PORTION OF LOTS 4 AND 5, BLOCK 3 OF HIGHLAND ADDITION, TOGETHER WITH ADJACENT PUBLIC RIGHT OF WAY, IN THE TOWN OF ROCHESTER.

Lots 1, 2 and 3; together with the North 47 feet of Lots 4 and 5, Highland Addition; together with the platted right-of-way for 2d Street Southwest and 21st Avenue Southwest lying adjacent thereto; according to the plat thereof on file and of record in the Office of the Olmsted County Recorder.

Section 2. The quantity of land included in said petition is approximately 1.04 acres in size.

Section 3. The Common Council of the City of Rochester does hereby determine that the land described in Section 1 is surrounded by the present territorial limits of the City of Rochester, is urban or suburban in character, and is so conditioned as to be properly subjected to municipal government, and the annexation of said land will be in the best interest of the City of Rochester and the land described.