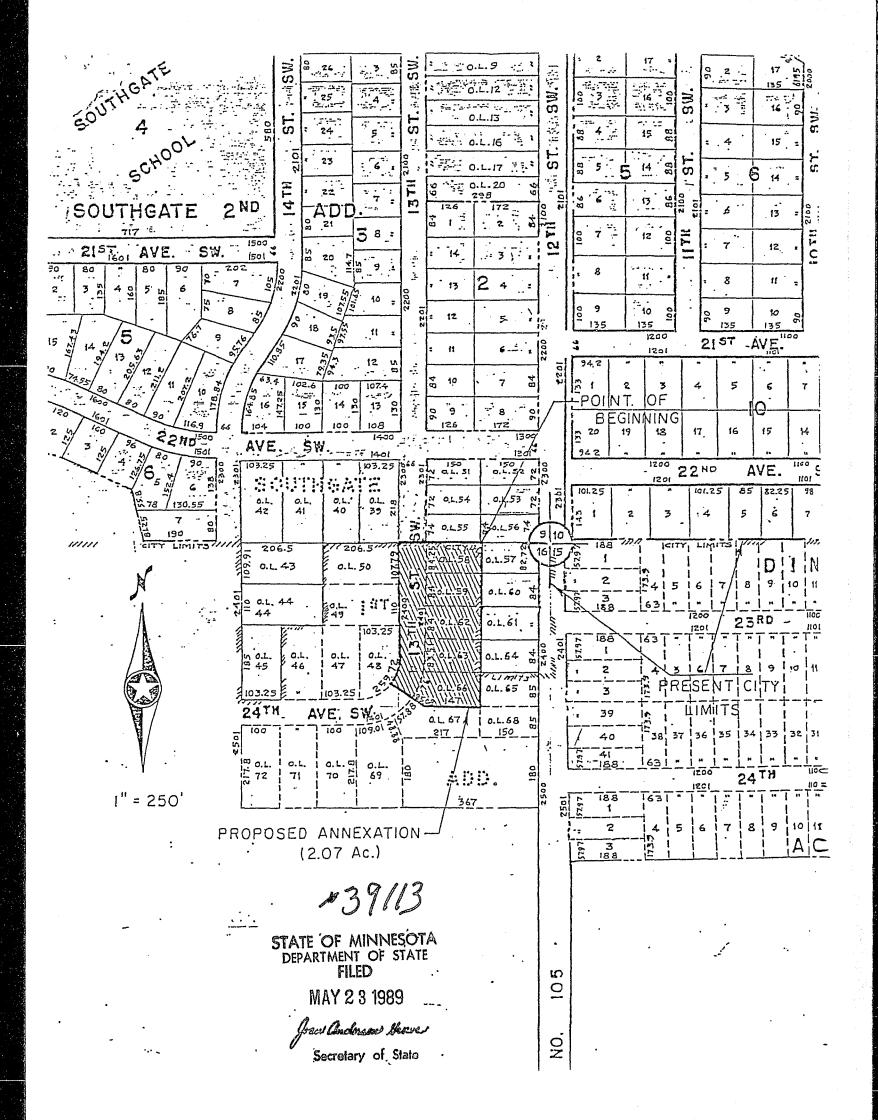

SECTION II: The corporate limits of the City of Austin are hereby extended to include the platted land described as follows, the same is hereby annexed to, and included within the city as affectionally as if it had originally been a part thereof:

Beginning at the northeast corner of Outlot 58, Southgate 1st Addition, Mower County, Minnesota, thence southerly along the east line of Outlots 58, 59, 62, 63 and 66 to the southeast corner of said Outlot 66 thence westerly along the south line of said Outlot 66 a distance of 147 feet thence northwesterly along the same south line of Outlot 66 to the southwest corner of Outlot 66 this point also being on the east property line of 13th Street S.W. thence continuing northwesterly on the extension of the same line to the west property line of 13th Street S.W. to the northeast corner of Outlot 50 of said Southgate First Addition thence easterly on a straight line to the northwest corner of said Outlot 58 thence easterly on the north line of said Outlot 58 to the point of beginning.