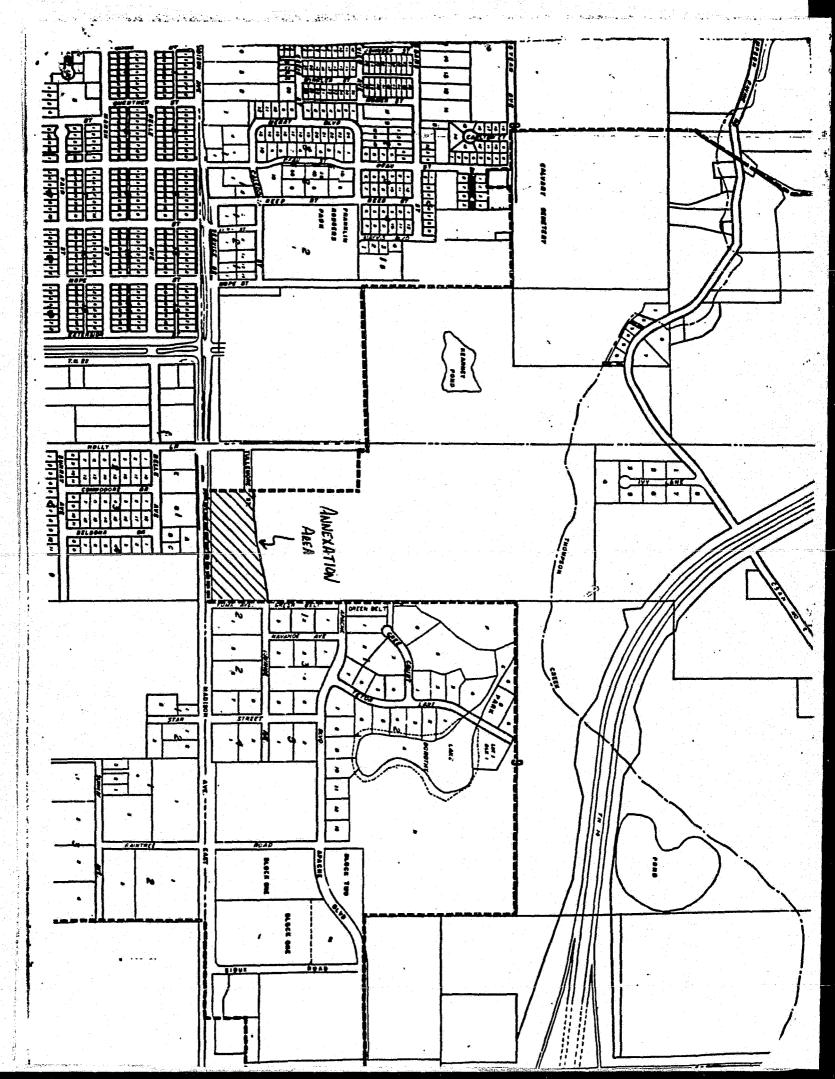

## AN ORDINANCE ANNEXING PROPERTY TO ~ THE CORPORATE LIMITS OF THE CITY OF MANKATO

WHEREAS, certain property described below is not presently included in the corporate limits of any incorporated city, village, or borough; and

That part of the Southwest Quarter of the Southwest Quarter of Section 9, Township 108 North, Range 26 West, Blue Earth County, Minnesota, described as:

Commencing at the Southwest Corner of Section 9; thence South 89 degrees 44 minutes 24 seconds East (assumed bearing) along the south line of the Southwest Quarter of Section 9, the same being the south line of Rooney's Subdivision, according to the plat thereof on file and of record with the Blue Earth County Recorder, a distance of 460.00 feet to the southeast corner of said Rooney's Subdivision; said point being the point of beginning; thence continuing South 89 degrees 44 minutes 24 seconds East, along the south line of the Southwest Quarter of Section 9 a distance of 858.12 feet to the southeast corner of the Southwest Quarter of the Southwest Quarter of Section 9, the same being the southwest corner of North Star Subdivision, according to the plat thereof on file and of record with the Blue Earth County Recorder; thence North 00 degrees 19 minutes 33 seconds East, along the west line of said North Star Subdivision, 50.00 feet to the southwest corner of "A Replat of Lots 1, 2, 3 and 4, Block Two and the Green Belt lying adjacent to Lots 1, 2, 3, and 4 of Block Two, North Star Subdivision, City of Mankato, Blue Earth County, Minnesota"; thence continuing North 00 degrees 19 minutes 33 seconds East, along the west line of said "Replat", 460.00 feet to a point on the northerly right-of-way line of Tullemore Street according to said "Replat"; thence North 89 degrees 44 minutes 24 seconds West, 130.03 feet to the point of curvature of a circular curve to the left; thence southwesterly along a 737.55 foot radius curve, Central Angle = 16 degrees 05 minutes 20 seconds, an arc distance of 207.12 feet to the point of tangency of said curve; thence South 74 degrees 10 minutes 16 seconds West, along the tangent of said curve, 265.50 feet to the

point of curvature of a circular curve to the right; thence southwesterly along a 677.55 foot radius curve, central angle = 16 degrees 05 minutes 20 seconds, an arc distance of 190.26 feet to the point of tangency of said curve; thence North 89 degrees 44 minutes 24 seconds West, along the tangent of said curve, 79.88 feet to the southeast corner of Lot 1, Block Two, Rooney's Subdivision; thence South 00 degrees 29 minutes 19 seconds West, along the easterly line of Rooney's Subdivision, 381.00 feet to the point of beginning.

Said Tract contains 8.85 acres.

The City Clerk is hereby directed to file copies of this Ordinance with the Minnesota Municipal Board, the Secretary of State, the Blue Earth County Auditor and the Mankato Town Board.