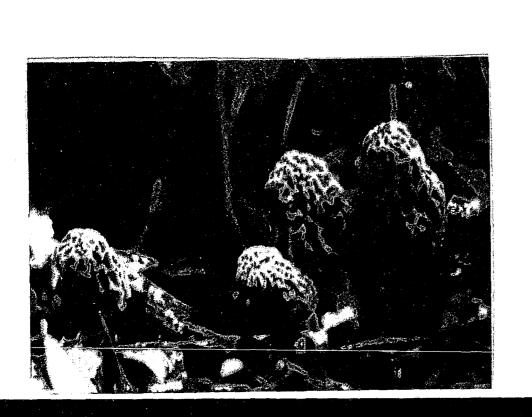

During the past couple of weeks I've heard mention of the search to find a suitable picture to represent this species as our mushroom. In looking over some of my slides, I have found a few which I've had printed and would like to submit to your office for possible consideration as the picture which you may be looking for. Being from the southeast section of the State, we represent some of the prime territory for morel hunting.

If you find the prints suitable, (the sides have better color and clarity) please let me know and the slide(s) would be available for your obtaining the print which you might use.

Hope you will find one of them to your liking.