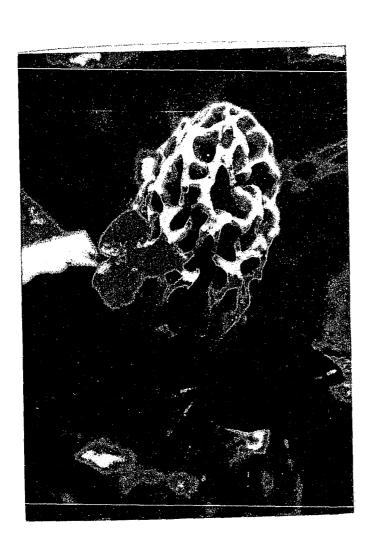

May 21, 1984

Mr. Roger Traxler 1578 Richland Ave St. Charles, Minnesota 55972

Dear Mr. Traxler:

Governor Perpich has forwarded to me the photos of the morel mushrooms which you sent to him.

These are excellent photographs and we shall place them on file as the official state mushroom.

During the past couple of weeks I've heard mention of the search to find a suitable picture to represent this species as our mushroom. In looking over some of my slides, I have found a few which I've had printed and would like to submit to your office for possible consideration as the picture which you may be looking for. Being from the southeast section of the State, we represent some of the prime territory for morel hunting.

Secretary of State

OFFICIAL STATE MUCHESOM

PHOTOGRAPH

COPIES AVAILABLE AT;

MN D.N.R.

Burean of I at

JOAN ANDERSON GROWE SECRETARY OF STATE OF MINNESOTA 180 STATE OFFICE BUILDING ST. PAUL, MINN, 55155

6