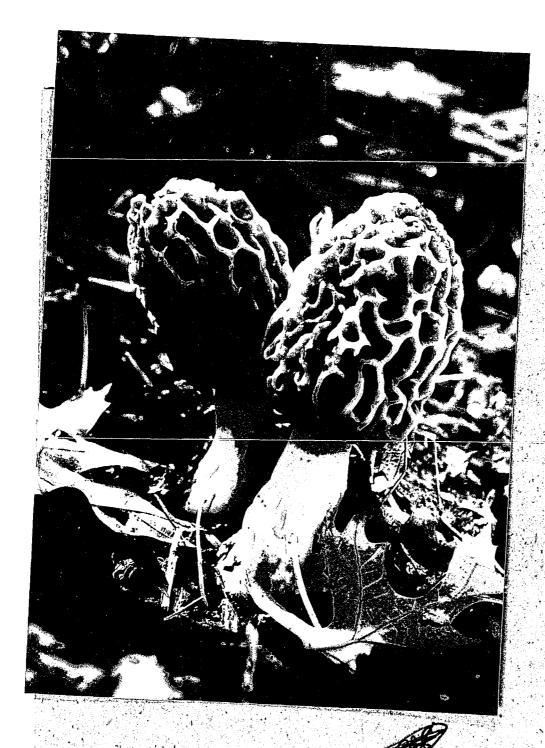

May 21, 1984

Mr. Roger Traxler 1578 Richland Ave St. Charles, Minnesota 55972

Dear Mr. Traxler:

Governor Perpich has forwarded to me the photos of the morel mushrooms which you sent to him.

These are excellent photographs and we shall place them on file as the official state mushroom.

During the past couple of weeks I've heard mention of the search to find a suitable picture to represent this species as our mushroom. In looking over some of my slides, I have found a few which I've had printed and would like to submit to your office for possible consideration as the picture which you may be looking for. Being from the southeast section of the State, we represent some of the prime territory for morel hunting.

Secretary of State

OFFICIAL STATE MUCHESOM

PHOTOGRAPH

COPIES AVAILABLE AT;

MN D.N.R.

Burean of I at

JOAN ANDERSON GROWE SECRETARY OF STATE OF MINNESOTA 180 STATE OFFICE BUILDING ST. PAUL, MINN, 55155

6