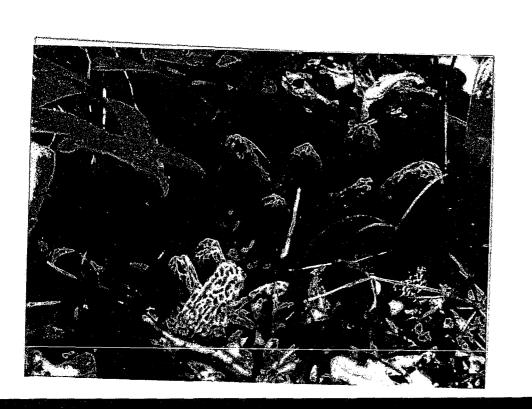

During the past couple of weeks I've heard mention of the search to find a suitable picture to represent this species as our mushroom. In looking over some of my slides, I have found a few which I've had printed and would like to submit to your office for possible consideration as the picture which you may be looking for. Being from the southeast section of the State, we represent some of the prime territory for morel hunting.

If you find the prints suitable, (the sides have better color and clarity) please let me know and the slide(s) would be available for your obtaining the print which you might use.

Hope you will find one of them to your liking.