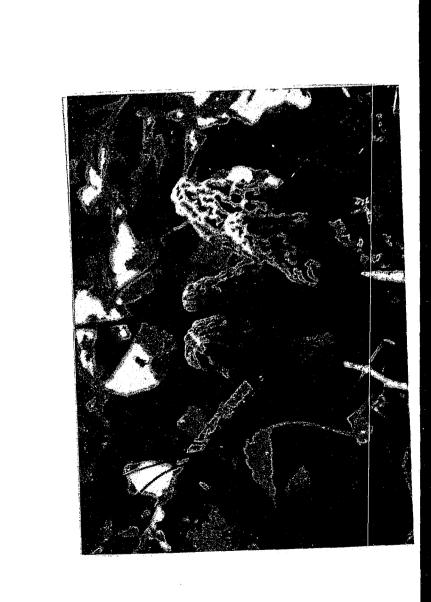

During the past couple of weeks I've heard mention of the search to find a suitable picture to represent this species as our mushroom. In looking over some of my slides, I have found a few which I've had printed and would like to submit to your office for possible consideration as the picture which you may be looking for. Being from the southeast section of the State, we represent some of the prime territory for morel hunting.

If you find the prints suitable, (the sides have better color and clarity) please let me know and the slide(s) would be available for your obtaining the print which you might use.

Hope you will find one of them to your liking.