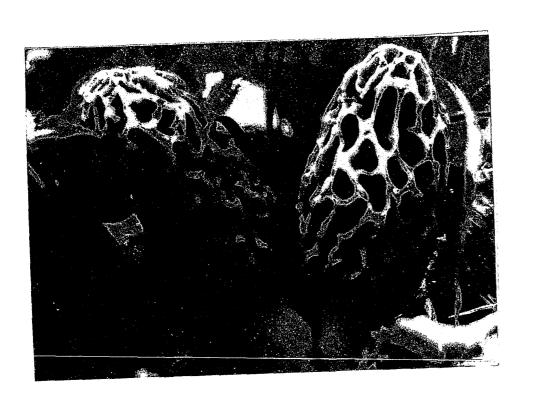

May 21, 1984

Mr. Roger Traxler 1578 Richland Ave St. Charles, Minnesota 55972

Dear Mr. Traxler:

Governor Perpich has forwarded to me the photos of the morel mushrooms which you sent to him.

These are excellent photographs and we shall place them on file as the official state mushroom.

During the past couple of weeks I've heard mention of the search to find a suitable picture to represent this species as our mushroom. In looking over some of my slides, I have found a few which I've had printed and would like to submit to your office for possible consideration as the picture which you may be looking for. Being from the southeast section of the State, we represent some of the prime territory for morel hunting.

Secretary of State

OFFICIAL STATE MUCHESOM

PHOTOGRAPH

COPIES AVAILABLE AT;

MN D.N.R.

Burean of I at

JOAN ANDERSON GROWE SECRETARY OF STATE OF MINNESOTA 180 STATE OFFICE BUILDING ST. PAUL, MINN, 55155

6