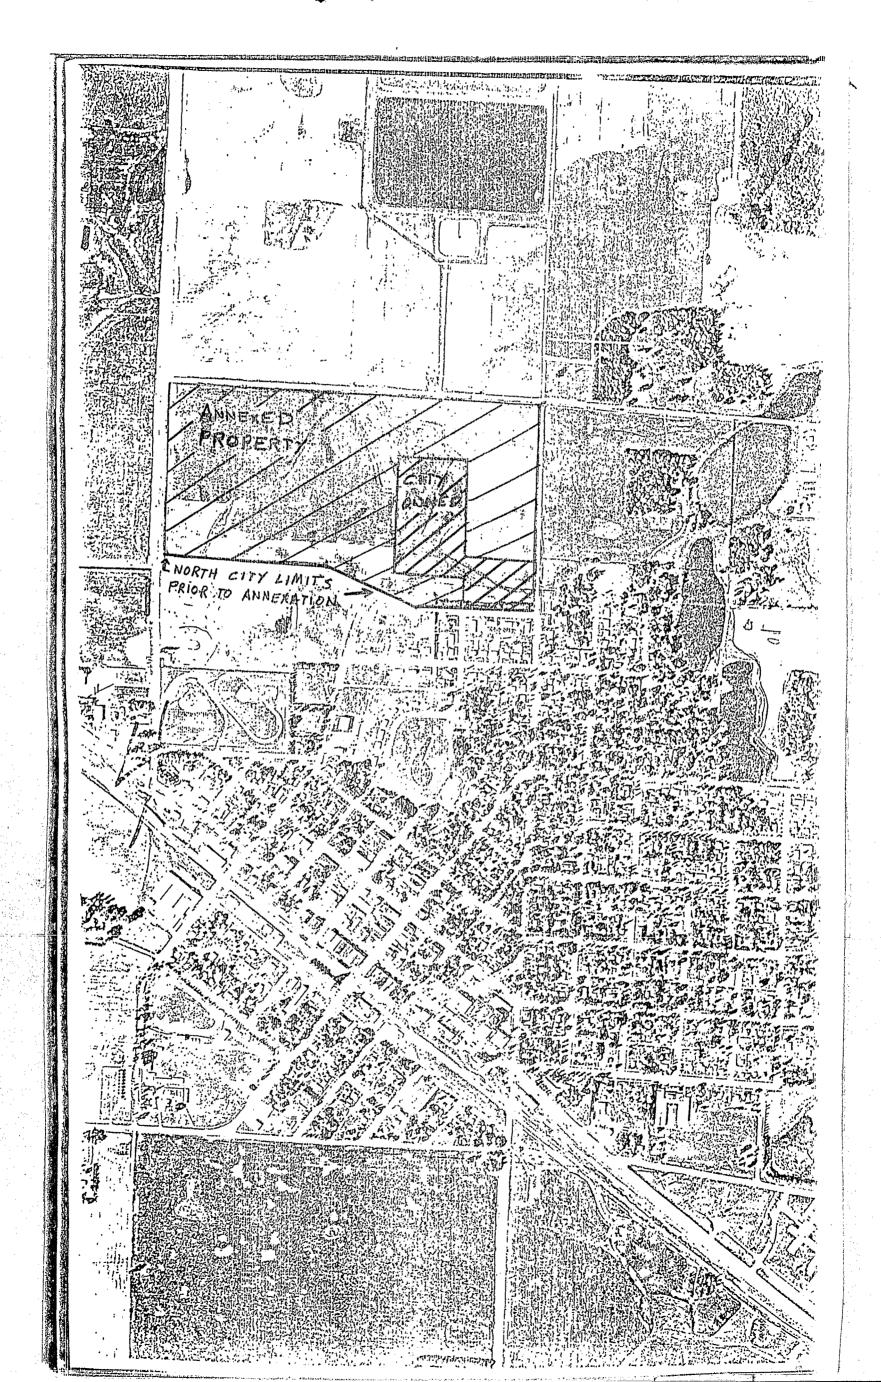

#### ORDINANCE NUMBER 4.11

An ordinance annexing land into the City of Fosston

### Section 1. RECITALS.

A. WHEREAS, the City of Fosston owns the following described real property abutting said City:

Commencing at the point of intersection between the Northerly boundary line of Vig's Addition to the Village of Fosston and the Westerly boundary line of Granum Avenue; thence Westerly along the Northerly boundary line of said Vig's Addition for a distance of 497.5 feet; thence at right angles in a Northerly direction and parallel with Granum Avenue for a distance of 211.7 feet; thence at right angles in a Westerly direction and parallel with the Northerly line of Vig's Addition for a distance of 500 feet; thence at right angles in a northerly direction and parallel with Granum Avenue for a distance of 775 feet; thence at right angles in an Easterly direction and parallel with the Northerly boundary line of Vig's Addition for a distance of 500 feet; thence at right angles in a Southerly direction and parallel with the Westerly boundary line of said Granum Avenue for a distance of 725 feet; thence in an Easterly direction for a distance of 497.5 feet to a point on the Westerly boundary of said Granum Avenue; thence in a Southerly direction along the Westerly boundary of said Granum Avenue for a distance of 258.8 feet to the point of beginning, said tract consisting of two rectangles approximately cornering one another with a total acreage of 11.9 acres all lying within the boundaries of the Northeast Quarter (NE%) of Section Four (4), Township One Hundred Forty-seven (147), North of Range Forty (40) West of the Fifth Principal Meridian in Polk County, Minnesota; and

- B. WHEREAS, no part of said property is included in another boundary adjustment proceeding pending before the Minnesota Municipal Board, and no other municiplaity borders said property; and
- C. WHEREAS, members of the Fosston City Council have determined that annexation of the above described real property is and will be in the best interests of the City of Fosston, Minnesota, and of the territory effected.
- <u>Section 2.</u> THEREFORE, upon Motion duly made, seconded and carried,

IT IS RESOLVED, that the aforedescribed real property be, and hereby is, annexed to and incorporated within the City of Fosston, Minnesota.

SWANSON & BROUSE

Attorneys at Law Crookston, Minn. 56716

Section 3. This Ordinance shall be final and shall take effect and be in full force from and after the date on which it is passed, published, recorded and approved by the Minnesota Municipal Board.