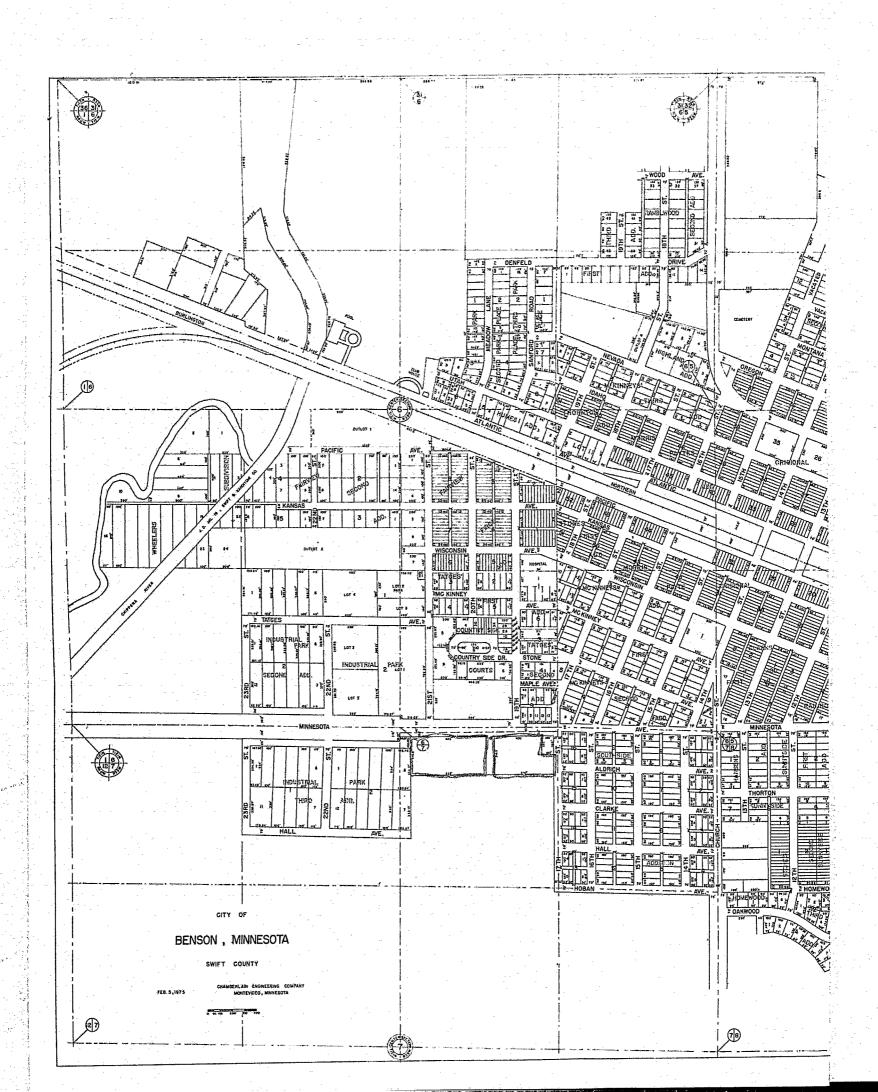

> <u>TRACT I.</u> That part of the Northwest Ouarter of the Northeast Quarter  $(NW_4^1-NE_4^1)$  of Section Seven (7), Township One Hundred Twenty-one (121), Range Thirty-nine (39), described as follows, to-wit: Commencing at the Northeast corner of the said  $NW_4^1-NE_4^1$ , thence West 957 feet to the point of beginning, thence South and parallel with the East line of the said  $NW_4^1-NE_4^1$ , a distance of 397 feet, thence West on and along a line parallel with the North line of the said  $NW_4^1-NE_4^1$  a distance of 275 feet, thence North and parallel with the East line of said  $NW_4^1-NE_4^1$  a distance of 397 feet, thence East 275 feet to the point of beginning; subject to road and utility easements of record.

<u>TRACT II.</u> Part of the Northwest Quarter of the Northeast Quarter  $(NW_{4}^{1}-NE_{4}^{1})$  of Section Seven (7), Township One Hundred Twenty-one (121), Range Thirty-nine (39), described as follows, to-wit: Beginning at a point 607 feet west of the northeast corner of the  $NW_{4}^{1}-NE_{4}^{1}$ , thence south 397 feet, thence West 350 feet, thence North 397 feet, thence East 350 feet to the point of beginning, containing 3.19 acres.

<u>TRACT-III</u>. Beginning at a point on the north line of the Northwest Quarter of the Northeast Quarter  $(NW_{4}^{1}-NE_{4}^{1})$  of Section Seven (7), Township One Hundred Twenty-one (121), Range Thirty-nine (39), which point is 137 feet West of the northeast corner of said  $NW_{4}^{1}-NE_{4}^{1}$ , thence Westerly along the North line of said  $NW_{4}^{1}-NE_{4}^{1}$  a distance of 400 feet, thence Southerly and parallel to the East line of said  $NW_{4}^{1}-NE_{4}^{1}$  a distance of 397 feet, thence Easterly a distance of 400 feet, thence Northerly a distance of 397 feet to place of beginning, subject to highway and utility easements of record.

1

1

12. Q. da

<u>TRACT IV</u>. Beginning at a point on the East line of the Northwest Quarter of the Northeast Quarter  $(NW_4^1-NE_4^1)$  of Section Seven (7), Township One Hundred Twenty-one (121), Range Thirty-nine (39), which point is 223 feet South of the Northeast corner of said  $NW_4^1-NE_4^1$ , thence Westerly at right angles and parallel to the North line of said  $NW_4^1-NE_4^1$  for a distance of 137 feet, thence South and parallel to the East line of the  $NW_4^1-NE_4^1$  for a distance of 174 feet, thence East 137 feet, thence North 174 feet to the point of beginning, containing .55 acre more or less. Section 2. Filing. The City Clerk is directed to file certified copies of this Ordinance with the Secretary of State, the County Auditor of the county in which the property is located, the Town Clerk of the affected township and the Minnesota Municipal Commission.