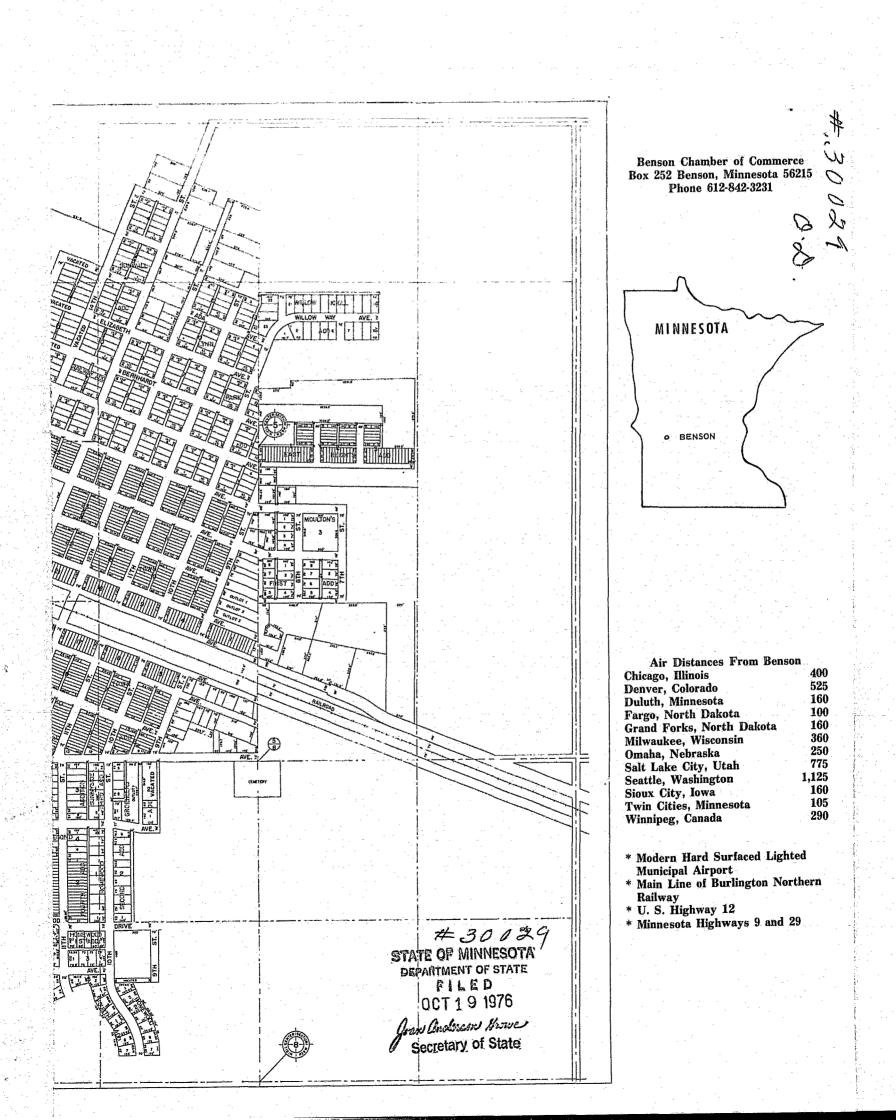

Sincerely yours,

MUNICIPAL BOARD

alruca

Patricia D. Lundy Assistant Executive Secretary

30029

PDL/eas

c.c. Secretary of State County Auditor Township Attorney Municipality

CDr.O

Attest: <u>City Manager</u>

Approved as to form

City Attorney

First Reading: 8/19/76. Second Reading: 9/2/76. Publication: 9/8/76.

#30029

STATE OF MINNESOTA DEPARTMENT OF BTATE FILED OCT 19 1976 Jours Constances House Secretary of State