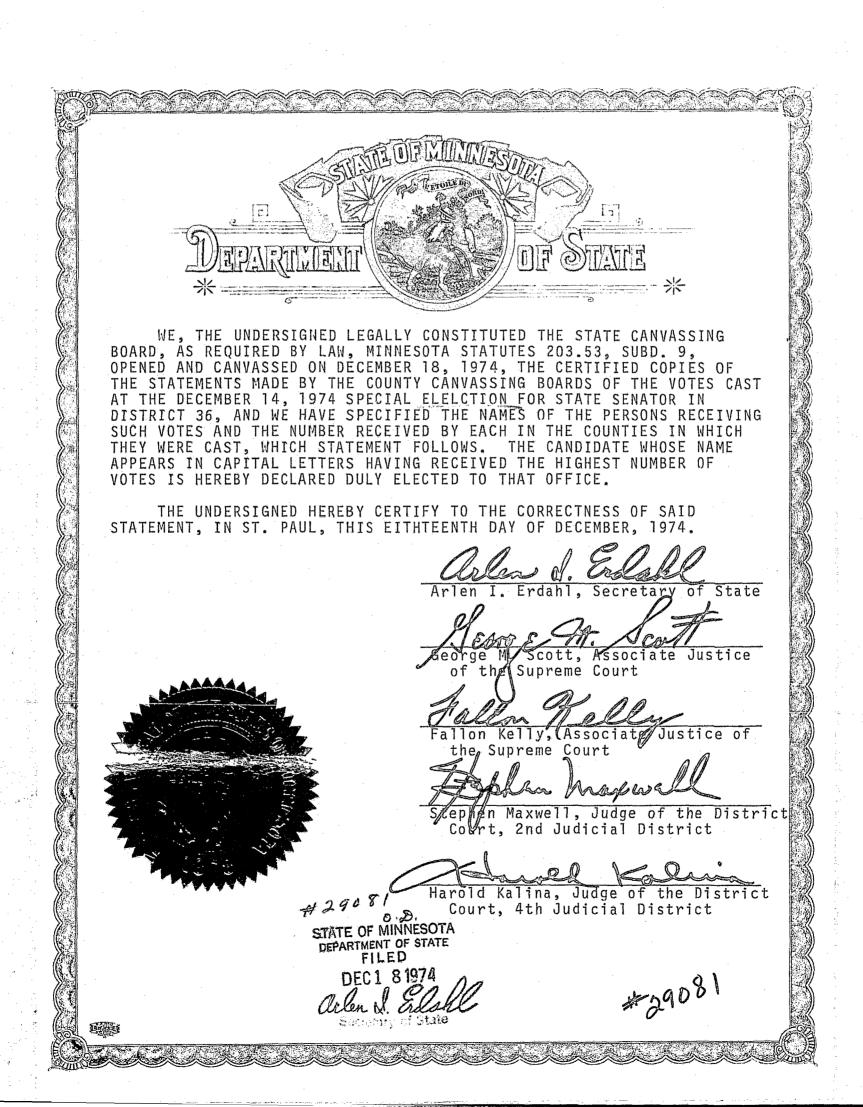

STATE OF MINNESOTA SPECIAL ELECTION FOR STATE SENATOR IN DISTRICT 36

December 14, 1974

#29081 STATE OF MINNESOTA DEPARTMENT OF STATE FILED DEC 1 8 1974 Allen J. Elshe Secretary of State

## SPECIAL ELECTION DISTRICT 36

## December 14, 1974

| County                      | ROBERT J. "BOB"<br>SCHMITZ<br>DFL                         | Al H.<br>Klingelhutz<br>Republican                 | Write-ins                         |    |
|-----------------------------|-----------------------------------------------------------|----------------------------------------------------|-----------------------------------|----|
| Carver<br>Hennepin<br>Scott | 2,146<br>0<br>3,261                                       | 3,535<br>3<br>1,224                                | 9<br>0<br>1                       |    |
| Total                       | 5,407                                                     | 4,762                                              | ΟT                                |    |
|                             |                                                           |                                                    |                                   |    |
|                             | Number of Registered<br>Voters as of 7 AM<br>Election Day | Number of Voters<br>Registering on<br>Election Day | Total Number<br>Persons<br>Voting | of |
| Carver<br>Hennepîn<br>Scott | 13,421<br>7<br>8,210                                      | 300<br>0<br>293                                    | 5,690<br>3<br>4,486               |    |
| Tota1                       | 21,638                                                    | 593                                                | 10,179                            |    |

# 2908 1 STATE OF MINNESOTA DEPARTMENT OF STATE FILED DEC 1 81974 Outen W. Elshi Secretary of State