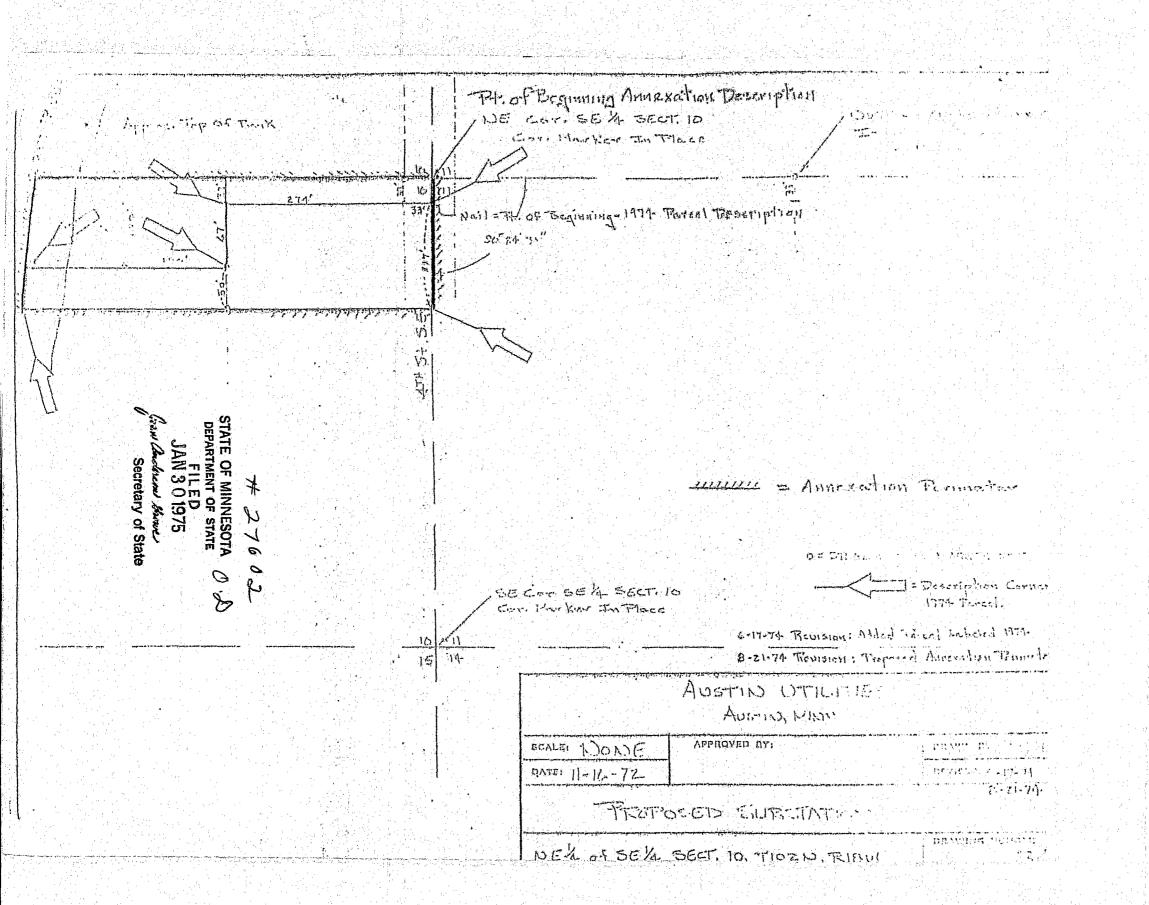

> NE 1 of SE 1, Section 10, Township 102 North, Range 18 West, beginning at the Northeast corner of the Southeast guarter of Section 10, Township 102 North, Range 18 West; thence South on the East line of said Section 10 for a distance of 150 feet; thence West on a line parallel ... with the North line of said Southeast quarter of a Section 10 to the center of the Red Cedar River; thence up the center of the Red Cedar River to the North line of said Southeast Quarter of Section 10; thence East on the North line of said Southeast guarter of Section 10 to the point of beginning, containing 1.7 acres more or less.