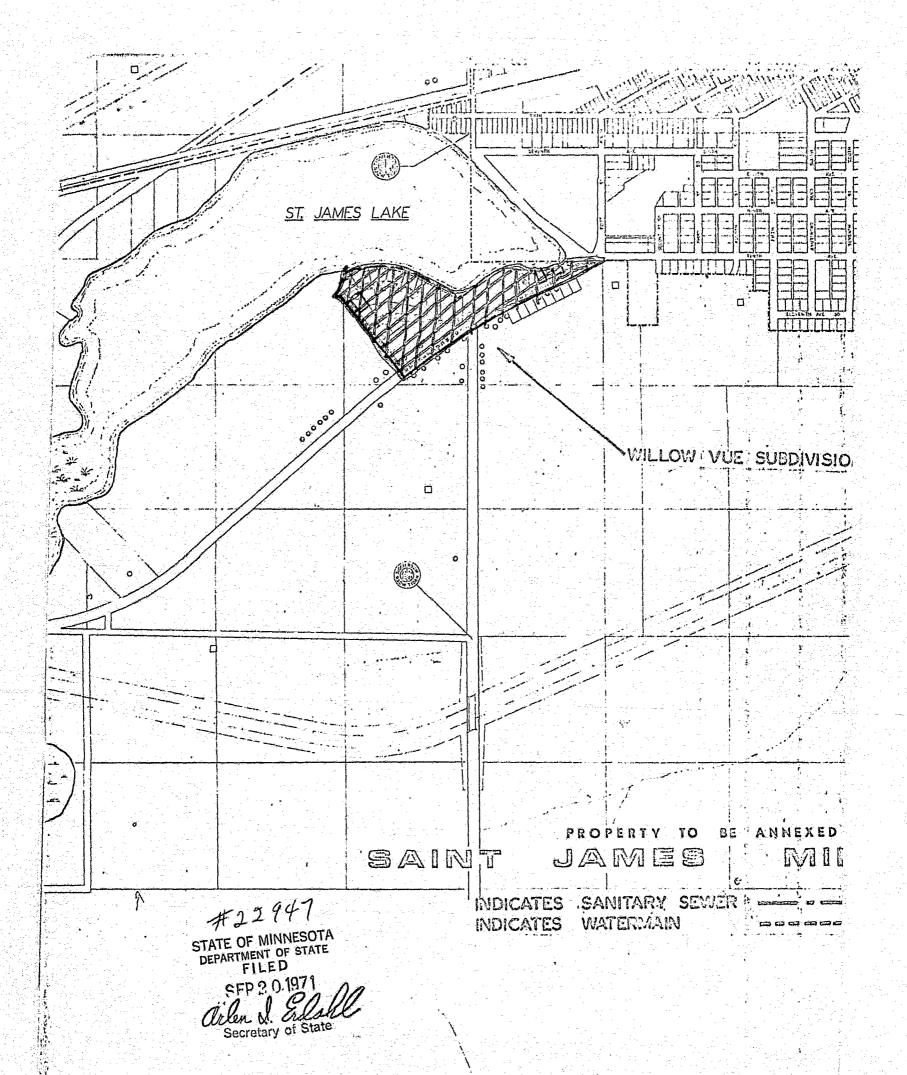

All that part of Sections 23 and 24, Township 106, North, Range 32 West lying Northerly of the Southerly right of way of Minnesota Trunk Highway No. 60, Easterly of the Westerly boundary of Willow Vue Subdivision, Watonwan County, Minnesota, and Southerly of the Southerly shore of St. James Lake and Westerly of the Westerly City limits as they now exist, of the City of St. James, Watonwan County, Minnesota. Said tract shall include any and all streets, railroads, waterways, highways or other public rights of way within and adjacent to said described land.

new proceedings

Secretary of State State Capitol St. Paul, Minnesota 55101

Re: St. James - Annexation West

Gentlemen:

Enclosed please find the following:

- 1. My letter of April 13, 1971, requesting filing of Petition of Ammexation.
- 2. Map of Willow Vue Subdivision and of the land.
- 3. Copy of Petition to Annex,all relating to land in Sections 23 and 24, Township 106 North, Range 32 West, lying North of Minnesota Trunk Highway

Re: St. James - Annexation West

Gentlemen:

Enclosed please find Petition to Annex certain lands to the City of St. James herewith served upon you by mail together with a map outlining the land in question. You will note that this portion just covers to the westerly edge of Willow Vue Subdivision and is considerably smaller than the tract upon which annexation was attempted and later abandoned last year. If no objections are received pursuant to statute, the Council will annex at the end of 60 days from date of filing.

Petitioners state:

(1) That they are the fee owners and contract purchasers of the following described land:

All that part of Sections 23 and 24, Township 106 North,
Range 32 West lying Northerly of the Southerly right of way
of Minnesota Trunk Highway No. 60, Easterly of the Westerly
boundary of Willow Vue Subdivision, Watonwan County,
Minnesota, and Southerly of the Southerly shore of St. James
Lake and Westerly of the Westerly city limits as they now
exist, of the City of St. James, Watonwan County,
Minnesota. Said tract shall include any and all streets, railroads, waterway
highways or other public rights of way within and adjacent
to said described land.

All that part of Sections 23 and 24, Township 106 North, Range 32 West lying northerly of the southerly right of way line of Minnesota Trunk Highway No. 60, easterly of the Westerly boundary of Willow Vue Subdivision, Watonwan County, Minnesota, and southerly of the southerly shore of St. James Lake and Westerly of the Westerly city limits as they now exist, of the City of St. James, Watonwan County, Minnesota.