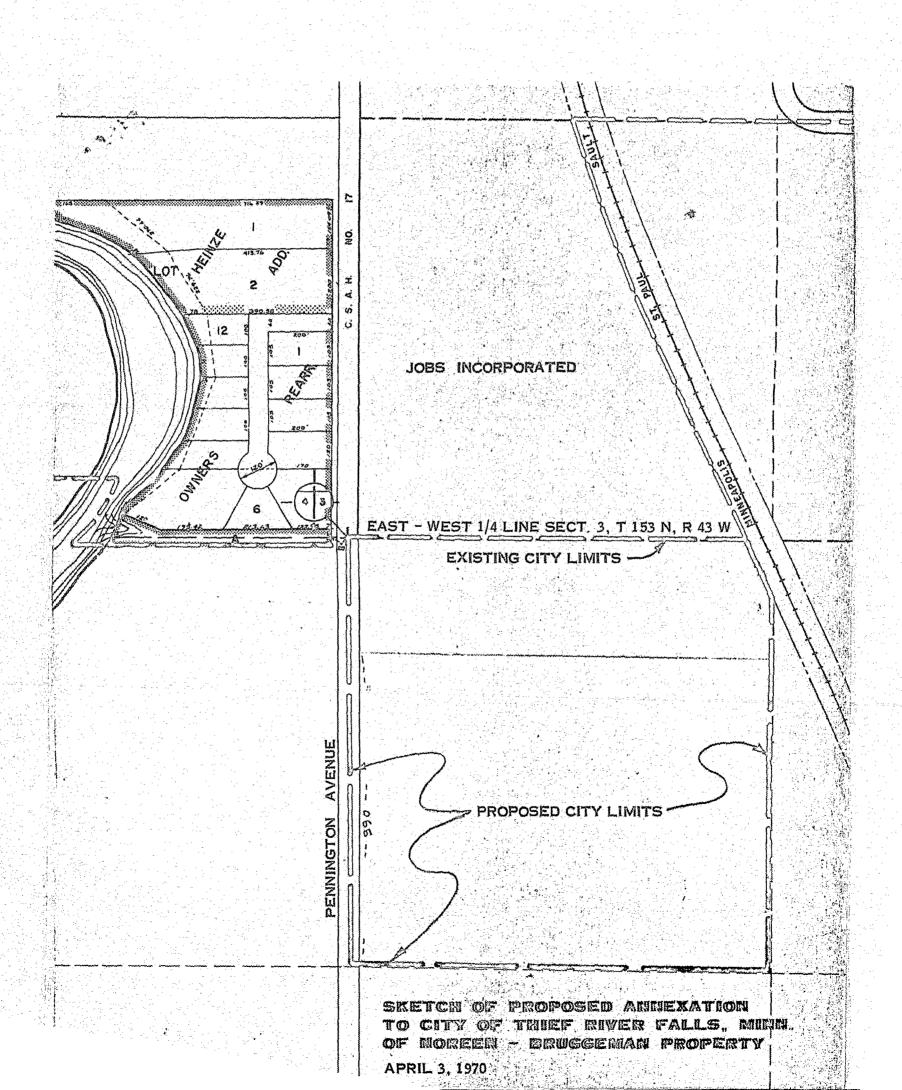

The NW% of the SW% of Section 3, T.153N, R.43W; less that portion of said quarter occupied by Mpls. - St. Paul & Sault St. Marie Railroad right-of-way containing 40 acres more or less.

That said parcel abuts upon the City of Thief River Falls and is not included in any other municipality. That the quantity of land embraced herein and proposed to be annexed is about 40 acres more or less.