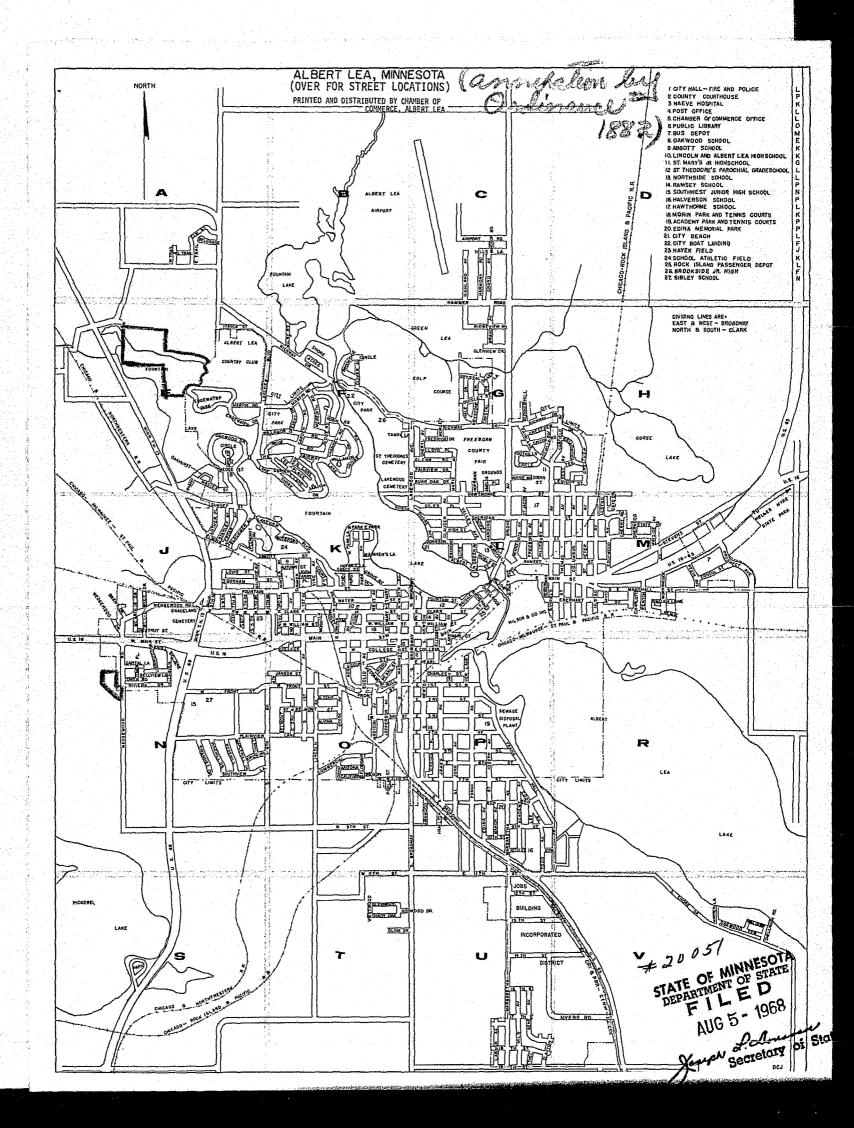

STATE OF MINNESOTA MUNICIPAL COMMISSION 610 Capitol Square Building 10th & Cedar Streets St. Paul, Minnesota 55101

July 31, 1968

Nr. Villiam Aanerud City Clark-Treasurar City Hall, Albert Les, Minnesota

Re: Docket Number A=1373

Ordinance Number

#2005

1882

Dear Sir:

The Minnesota Municipal Commission acknowledges receipt of your above Ordinance and filing fee in accordance with Minn. Stat. 414.03, Subd. 2 as amended, and the Rules of Procedure.

The Municipal Commission finds that all the requirements of M.S. 414.03, Subd. 2 as amended, have been met and accepted the annexation for filing on <u>X July 19, 1968</u> subject to your filing of the ordinance with the Secretary of State and the affected county auditor.

Please refer to the above docket and ordinance numbers in any future reference to this annexation.

Very truly yours, MUNICIPAL COMMISSION

Irving R. Keldsen Secretary

IRK/pd1

cc: Secretary of State County Auditor Township Attorney Municipality Phone: 221-2428