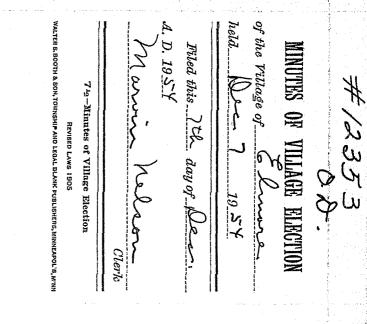

## MINUTES OF VILLAGE ELECTION

(a) The lines following the letter (α) in this blank are left to write in the fact, that "the electors present at the time and place named for opening the
• polls, elected the judges and clerk vive voce, because the Council had neglected to make such appointment," or "because the persons so appointed, or one or more of them, neglected or refused to serve" (if such was the case).

| At the Annual Village Ele                                                                                         | ection of the Village of Elmore                                                                                                  |  |  |  |  |  |
|-------------------------------------------------------------------------------------------------------------------|----------------------------------------------------------------------------------------------------------------------------------|--|--|--|--|--|
| in the County of Farlbault                                                                                        | and State of Minnesota, held at Elmore                                                                                           |  |  |  |  |  |
|                                                                                                                   | being the place where it was directed to be held by                                                                              |  |  |  |  |  |
| the Village Council after giving due notice the                                                                   | ereof as provided by law; on the 7th                                                                                             |  |  |  |  |  |
| day of December 1954,                                                                                             |                                                                                                                                  |  |  |  |  |  |
| and Ruth - Kelly and Anne Moses                                                                                   | two qualified voters of said Village,                                                                                            |  |  |  |  |  |
| to act as Judges of such Election, and one qualified voter of said Village to act as Clerk of such Election, each |                                                                                                                                  |  |  |  |  |  |
| of whom had within twenty days before such time been designated and appointed by the Village Council to act       |                                                                                                                                  |  |  |  |  |  |
| as Judges and Clerk respectively of such Elect                                                                    | tion (a)                                                                                                                         |  |  |  |  |  |
|                                                                                                                   | · · · · · · · · · · · · · · · · · · ·                                                                                            |  |  |  |  |  |
|                                                                                                                   | · · · · · · · · · · · · · · · · · · ·                                                                                            |  |  |  |  |  |
| who, being present, at the hour of7                                                                               | o'clock-A-M., each of them duly took and subscribed an oath<br>charge the duties required of them at such election, and the said |  |  |  |  |  |
| Judges and Clerk being duly qualified, forthwi                                                                    | ith opened the polls by proclamation, and the election proceeded                                                                 |  |  |  |  |  |
| by ballot without adjournment or intermission                                                                     | until closed.                                                                                                                    |  |  |  |  |  |
| The subjects voted on at such Election, as stated in the Notice thereof, were:                                    |                                                                                                                                  |  |  |  |  |  |
| To elect One village trustee for 3 years                                                                          |                                                                                                                                  |  |  |  |  |  |
| One constable for<br>One Justice of th                                                                            | 2 years<br>le Peace for 2 years                                                                                                  |  |  |  |  |  |
| Shall-licenses be gr<br>liquor in the Village of El                                                               | anted for the sale of intoxicating                                                                                               |  |  |  |  |  |
| One Justice of th<br>Shall-licenses be gr<br>liquor in the Village of El                                          | anted for the sale of intoxicating more?                                                                                         |  |  |  |  |  |