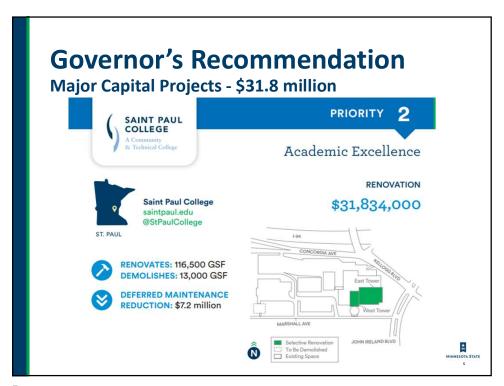

#### **Major projects:**

- \$31.8 million
- 1 major capital project
  Saint Paul College Academic
  Excellence Renovation