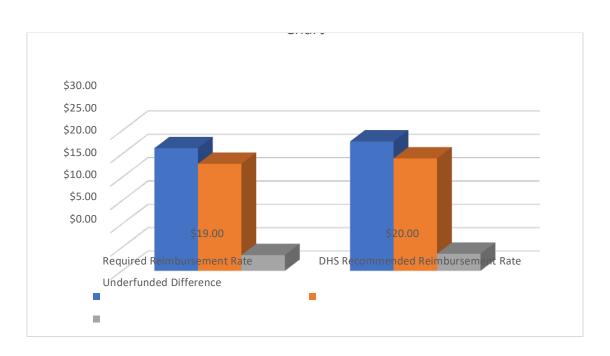

## **PCA WAGES AND REIMBURSEMENT**

|                                            | Year 1<br>(2023-2024) | Year 2<br>(2024-2025) |
|--------------------------------------------|-----------------------|-----------------------|
| CBA's Minimum PCA wage                     | \$19.00               | \$20.00               |
| +                                          |                       |                       |
| Basic Benefits & Payroll Expenses          | \$3.68 / hour         | \$3.87 / hour         |
| +                                          |                       |                       |
| Administrative Costs & Overhead Expenses   | \$3.60 / hour         | \$3.85 /hour          |
| =                                          |                       |                       |
| Required Reimbursement Rate at given wages | \$26.28 / hour        | \$27.72 / hour        |
|                                            |                       |                       |
| DHS recommended reimbursement rate         | \$22.92 / hour        | \$24.08 / hour        |
|                                            |                       |                       |
| Underfunded Difference                     | \$3.36 / hour         | \$3.64 / hour         |