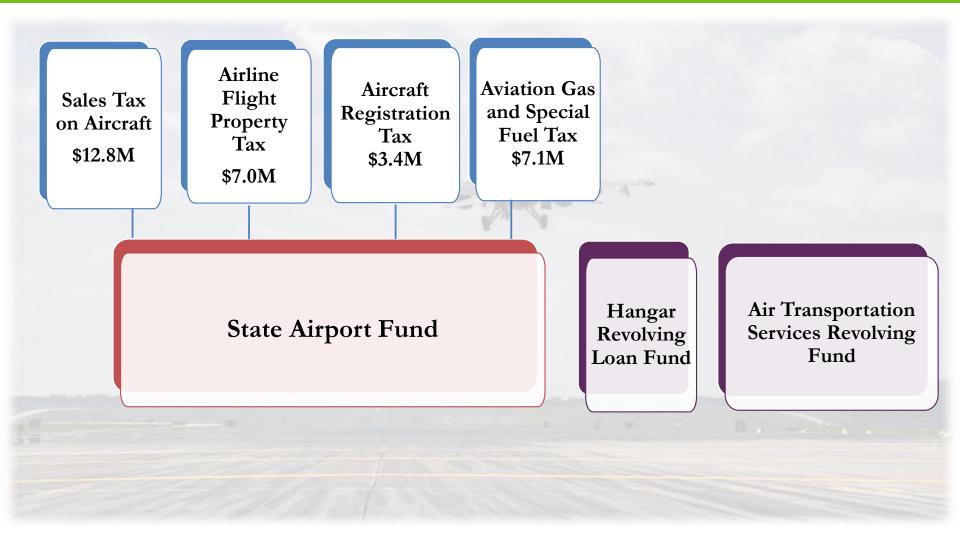

#### SAF Revenues Based on FY 2022 Actuals

### State Airports Fund \$ in thousands

| Close         Close         Close         Close         Close         Planning Est         Planning Est |                                      | November 2022 Forecast |          |          |          |              |              |              |              |  |  |
|---------------------------------------------------------------------------------------------------------------------------------------------------------------------------------------------------------------------------------------------------------------------------------------------------------------------------------------------------------------------------------------------------------------------------------------------------------------------------------------------------------------------------------------------------------------------------------------------------------------------------------------------------------------------------------------------------------------------------------------------------------------------------------------------------------------------------------------------------------------------------------------------------------------------------------------------------------------------------------------------------------------------------------------------------------------------------------------------------------------------------------------------------------------------------------------------------------------------------------------------------------------------------------------------------------------------------------------------------------------------------------------------------------------------------------------------------------------|--------------------------------------|------------------------|----------|----------|----------|--------------|--------------|--------------|--------------|--|--|
| Balance Forward from Prior Year         \$15,566         \$21,880         \$18,101         \$19,495         \$21,284         \$24,296         \$26,885         \$29,041           Prior Year Adjustments         3.633         3.752         3.636         500         500         500         500         500         500         500         500         500         500         500         500         500         500         500         500         500         500         500         500         500         500         500         500         500         500         500         500         500         500         500         500         500         500         500         500         500         500         500         500         500         500         500         500         500         500         500         500         500         500         500         500         500         500         500         500         500         500         500         500         500         500         500         500         500         500         500         500         500         500         500         500         500         500         500         500         500         500         500                                                                                                                                                                                                                        | (\$ in thousands)                    | Close                  | Close    | Close    | Budget   | Planning Est | Planning Est | Planning Est | Planning Est |  |  |
| Prior Year Adjustments<br>Adjusted Balance Forward         3.633         3.752         3.636         500         500         500         500           Adjusted Balance Forward         19,199         25,632         21,737         19,995         21,784         24,796         27,336         29,541           Net Revenue and Transfers-In         -         -         -         -         -         -         -         -         -         -         -         -         -         -         -         -         -         -         -         -         -         -         -         -         -         -         -         -         -         -         -         -         -         -         -         -         -         -         -         -         -         -         -         -         -         -         -         -         -         -         -         -         -         -         -         -         -         -         -         -         -         -         -         -         -         -         -         -         -         -         -         -         -         -         -         -         -         -         - <td></td> <td>FY 2020</td> <td>FY 2021</td> <td>FY 2022</td> <td>FY 2023</td> <td>FY 2024</td> <td>FY 2025</td> <td>FY 2026</td> <td>FY 2027</td>                                                                                                                                        |                                      | FY 2020                | FY 2021  | FY 2022  | FY 2023  | FY 2024      | FY 2025      | FY 2026      | FY 2027      |  |  |
| Prior Year Adjustments<br>Adjusted Balance Forward         3.633         3.752         3.636         500         500         500         500           Adjusted Balance Forward         19,199         25,632         21,737         19,995         21,784         24,796         27,336         29,541           Net Revenue and Transfers-In         -         -         -         -         -         -         -         -         -         -         -         -         -         -         -         -         -         -         -         -         -         -         -         -         -         -         -         -         -         -         -         -         -         -         -         -         -         -         -         -         -         -         -         -         -         -         -         -         -         -         -         -         -         -         -         -         -         -         -         -         -         -         -         -         -         -         -         -         -         -         -         -         -         -         -         -         -         -         - <td></td> <td></td> <td></td> <td></td> <td></td> <td></td> <td></td> <td></td> <td></td>                                                                                                                                                                                                |                                      |                        |          |          |          |              |              |              |              |  |  |
| Adjusted Balance Forward         19,199         25,632         21,737         19,995         21,784         24,796         27,336         29,541           Net Revenue and Transfers-In         -         -         -         -         -         -         -         -         -         -         -         -         -         -         -         -         -         -         -         -         -         -         -         -         -         -         -         -         -         -         -         -         -         -         -         -         -         -         -         -         -         -         -         -         -         -         -         -         -         -         -         -         -         -         -         -         -         -         -         -         -         -         -         -         -         -         -         -         -         -         -         -         -         -         -         -         -         -         -         -         -         -         -         -         -         -         -         -         -         -         -                                                                                                                                                                                                                                                                                                                         | Balance Forward from Prior Year      | \$15,566               | \$21,880 | \$18,101 | \$19,495 | \$21,284     | \$24,296     | \$26,836     | \$29,041     |  |  |
| Net Revenue and Transfers-In         -         -         -         -         -         -         -         -         -         -         -         -         -         -         -         -         -         -         -         -         -         -         -         -         -         -         -         -         -         -         -         -         -         -         -         -         -         -         -         -         -         -         -         -         -         -         -         -         -         -         -         -         -         -         -         -         -         -         -         -         -         -         -         -         -         -         -         -         -         -         -         -         -         -         -         -         -         -         -         -         -         -         -         -         -         -         -         -         -         -         -         -         -         -         -         -         -         -         -         -         -         -         -         -         -                                                                                                                                                                                                                                                                                                                                        | Prior Year Adjustments               | 3,633                  | 3,752    | 3,636    | 500      | 500          | 500          | 500          | 500          |  |  |
| Transfer from General Fund       .       .       .       .       .       .       .       .       .       .       .       .       .       .       .       .       .       .       .       .       .       .       .       .       .       .       .       .       .       .       .       .       .       .       .       .       .       .       .       .       .       .       .       .       .       .       .       .       .       .       .       .       .       .       .       .       .       .       .       .       .       .       .       .       .       .       .       .       .       .       .       .       .       .       .       .       .       .       .       .       .       .       .       .       .       .       .       .       .       .       .       .       .       .       .       .       .       .       .       .       .       .       .       .       .       .       .       .       .       .       .       .       .       .       .       .       .                                                                                                                                                                                                                                                                                                                                                                                                                                                            | Adjusted Balance Forward             | 19,199                 | 25,632   | 21,737   | 19,995   | 21,784       | 24,796       | 27,336       | 29,541       |  |  |
| Transfer from General Fund       .       .       .       .       .       .       .       .       .       .       .       .       .       .       .       .       .       .       .       .       .       .       .       .       .       .       .       .       .       .       .       .       .       .       .       .       .       .       .       .       .       .       .       .       .       .       .       .       .       .       .       .       .       .       .       .       .       .       .       .       .       .       .       .       .       .       .       .       .       .       .       .       .       .       .       .       .       .       .       .       .       .       .       .       .       .       .       .       .       .       .       .       .       .       .       .       .       .       .       .       .       .       .       .       .       .       .       .       .       .       .       .       .       .       .       .       .                                                                                                                                                                                                                                                                                                                                                                                                                                                            |                                      |                        |          |          |          |              |              |              |              |  |  |
| Sales Tax on Aircraft         9,906         12,330         12,806         10,000         10,000         10,000         10,000           Airline Flight Property Tax         7,025         7,008         7,004         7,000         7,000         7,000         7,000         7,000         7,000         7,000         7,000         7,000         7,000         7,000         7,000         3,600         3,600         3,600         3,600         3,600         3,600         3,600         3,600         3,600         3,600         3,600         3,600         3,600         3,600         3,600         3,600         3,600         3,600         3,600         3,600         3,600         3,600         3,600         3,600         3,600         3,600         3,600         3,600         3,600         3,600         3,600         3,600         3,600         3,600         3,600         3,600         3,600         3,600         3,600         3,600         3,600         3,600         3,600         3,600         3,600         3,600         3,600         3,600         3,600         3,600         3,600         3,600         3,600         3,600         3,600         3,600         3,600         3,600         3,600         3,600         3,600         3,600                                                                                                                                                                     | Net Revenue and Transfers-In         |                        |          |          |          |              |              |              |              |  |  |
| Sales Tax on Aircraft         9,906         12,330         12,806         10,000         10,000         10,000         10,000           Airline Flight Property Tax         7,025         7,008         7,004         7,000         7,000         7,000         7,000         7,000         7,000         7,000         7,000         7,000         7,000         7,000         7,000         3,600         3,600         3,600         3,600         3,600         3,600         3,600         3,600         3,600         3,600         3,600         3,600         3,600         3,600         3,600         3,600         3,600         3,600         3,600         3,600         3,600         3,600         3,600         3,600         3,600         3,600         3,600         3,600         3,600         3,600         3,600         3,600         3,600         3,600         3,600         3,600         3,600         3,600         3,600         3,600         3,600         3,600         3,600         3,600         3,600         3,600         3,600         3,600         3,600         3,600         3,600         3,600         3,600         3,600         3,600         3,600         3,600         3,600         3,600         3,600         3,600         3,600                                                                                                                                                                     |                                      |                        |          |          |          |              |              |              |              |  |  |
| Airline Flight Property Tax       7.025       7.008       7.004       7.000       7.000       7.000       7.000       7.000         Aircraft Registration Tax       3,573       3,866       3,382       3,600       3,600       3,600       3,600       3,600       3,600       3,600       3,600       3,600       3,600       3,600       3,600       3,600       3,600       3,600       3,600       3,600       3,600       3,600       3,600       3,600       3,600       3,600       3,600       3,600       3,600       3,600       3,600       3,600       3,600       3,600       3,600       3,600       3,600       3,600       3,600       3,600       3,600       3,600       3,600       3,600       3,600       3,600       3,600       3,600       3,600       3,600       3,600       3,600       3,600       3,600       3,600       3,600       3,600       3,600       3,600       3,600       3,600       3,600       3,600       3,600       3,600       3,600       3,600       3,600       3,600       3,600       3,600       3,600       3,600       3,600       3,600       3,600       3,600       3,600       3,600       3,600       3,600       3,600       3,600       3                                                                                                                                                                                                                                                     | Transfer from General Fund           | -                      | -        | -        | -        | -            | -            | -            | -            |  |  |
| Aircraft Registration Tax       3,573       3,866       3,382       3,600       3,600       3,600       3,600       3,600       3,600       3,600       3,600       3,600       3,600       3,600       3,600       3,600       3,600       3,600       3,600       3,600       3,600       3,600       3,600       5,000       5,000       5,000       5,000       5,000       5,000       5,000       5,000       5,000       5,000       5,000       5,000       5,000       5,000       5,000       5,000       5,000       5,000       5,000       5,000       5,000       5,000       5,000       5,000       5,000       5,000       5,000       5,000       5,000       5,000       5,000       5,000       5,000       5,000       5,000       5,000       5,000       5,000       5,000       5,000       5,000       5,000       5,000       5,000       5,000       5,000       5,000       5,000       5,000       5,000       5,000       5,000       5,000       5,000       5,000       5,000       5,000       5,000       5,000       5,000       5,000       5,000       5,000       5,000       5,000       5,000       5,000       5,000       5,000       5,000       5,000                                                                                                                                                                                                                                                             | Sales Tax on Aircraft                | 9,906                  | 12,330   |          | 10,000   | 10,000       | 10,000       | 10,000       | 10,000       |  |  |
| Gasoline & Special Fuel Tax       4,467       3,090       7,092       5,000       5,000       5,000       5,000       5,000       5,000       5,000       5,000       5,000       5,000       5,000       5,000       5,000       5,000       5,000       5,000       5,000       5,000       5,000       5,000       5,000       5,000       5,000       5,000       5,000       5,000       5,000       5,000       5,000       5,000       5,000       5,000       5,000       5,000       5,000       5,000       5,000       5,000       5,000       5,000       5,000       5,000       5,000       5,000       5,000       5,000       5,000       5,000       5,000       5,000       5,000       5,000       5,000       5,000       5,000       5,000       5,000       5,000       5,000       5,000       5,000       5,000       5,000       5,000       5,000       5,000       5,000       5,000       5,000       5,000       5,000       5,000       5,000       5,000       5,000       5,000       5,000       5,000       5,000       5,000       5,000       5,000       5,000       5,000       5,000       5,000       5,000       5,000       5,000       5,000       5,000 <t< td=""><td>Airline Flight Property Tax</td><td>7,025</td><td>7,008</td><td>7,004</td><td>7,000</td><td>7,000</td><td>7,000</td><td>7,000</td><td>7,000</td></t<>                                                                                       | Airline Flight Property Tax          | 7,025                  | 7,008    | 7,004    | 7,000    | 7,000        | 7,000        | 7,000        | 7,000        |  |  |
| Other Income1,2531,2791,3304,2242,9172,4452,1102,090Total Net Revenue and Transfers-In26,22427,57331,61329,82428,51728,04527,71027,690 <b>Expenditures and Transfers-Out</b> Transportation Department23,92935,40034,12728,83526,30526,30526,30526,305Transfer Out (General Fund23,92935,40034,12728,83526,30526,30526,30526,305Total Expenditures and Transfers-Out23,92935,40034,12728,83526,30526,30526,30526,305Net Change in Loan Fund<br>Balance Before Reserves3872962723003003003003001,810119,49521,28424,29626,83629,04131,226                                                                                                                                                                                                                                                                                                                                                                                                                                                                                                                                                                                                                                                                                                                                                                                                                                                                                                                      | Aircraft Registration Tax            | 3,573                  | 3,866    | 3,382    | 3,600    | 3,600        | 3,600        | 3,600        | 3,600        |  |  |
| Total Net Revenue and Transfers-In       26,224       27,573       31,613       29,824       28,517       28,045       27,710       27,690         Expenditures and Transfers-Out       Transportation Department       23,929       35,400       34,127       28,835       26,305       26,305       26,305       26,305       26,305       26,305       26,305       26,305       26,305       26,305       26,305       26,305       26,305       26,305       26,305       26,305       26,305       26,305       26,305       26,305       26,305       26,305       26,305       26,305       26,305       26,305       26,305       26,305       26,305       26,305       26,305       26,305       26,305       26,305       26,305       26,305       26,305       26,305       26,305       26,305       26,305       26,305       26,305       26,305       26,305       26,305       26,305       26,305       26,305       26,305       26,305       26,305       26,305       26,305       26,305       26,305       26,305       26,305       26,305       26,305       26,305       26,305       26,305       26,305       26,305       26,305       26,305       26,305       26,305       26,305       26,305       26,305       26,305                                                                                                                                                                                                    | Gasoline & Special Fuel Tax          | 4,467                  | 3,090    | 7,092    | 5,000    | 5,000        | 5,000        | 5,000        | 5,000        |  |  |
| Expenditures and Transfers-Out       23,929       35,400       34,127       28,835       26,305       26,305       26,305       26,305       26,305       26,305       26,305       26,305       26,305       26,305       26,305       26,305       26,305       26,305       26,305       26,305       26,305       26,305       26,305       26,305       26,305       26,305       26,305       26,305       26,305       26,305       26,305       26,305       26,305       26,305       26,305       26,305       26,305       26,305       26,305       26,305       26,305       26,305       26,305       26,305       26,305       26,305       26,305       26,305       26,305       26,305       26,305       26,305       26,305       26,305       26,305       26,305       26,305       26,305       26,305       26,305       26,305       26,305       26,305       26,305       26,305       26,305       26,305       26,305       26,305       26,305       26,305       26,305       26,305       26,305       26,305       26,305       26,305       26,305       26,305       26,305       26,305       26,305       26,305       26,305       26,305       26,305       26,305       26,305       26,305       26,305                                                                                                                                                                                                              | Other Income                         | 1,253                  | 1,279    | 1,330    | 4,224    | 2,917        | 2,445        | 2,110        | 2,090        |  |  |
| Expenditures and Transfers-Out       23,929       35,400       34,127       28,835       26,305       26,305       26,305       26,305       26,305       26,305       26,305       26,305       26,305       26,305       26,305       26,305       26,305       26,305       26,305       26,305       26,305       26,305       26,305       26,305       26,305       26,305       26,305       26,305       26,305       26,305       26,305       26,305       26,305       26,305       26,305       26,305       26,305       26,305       26,305       26,305       26,305       26,305       26,305       26,305       26,305       26,305       26,305       26,305       26,305       26,305       26,305       26,305       26,305       26,305       26,305       26,305       26,305       26,305       26,305       26,305       26,305       26,305       26,305       26,305       26,305       26,305       26,305       26,305       26,305       26,305       26,305       26,305       26,305       26,305       26,305       26,305       26,305       26,305       26,305       26,305       26,305       26,305       26,305       26,305       26,305       26,305       26,305       26,305       26,305       26,305                                                                                                                                                                                                              |                                      |                        |          |          |          |              |              |              |              |  |  |
| Transportation Department       23,929       35,400       34,127       28,835       26,305       26,305       26,305       26,305       26,305       26,305       26,305       26,305       26,305       26,305       26,305       26,305       26,305       26,305       26,305       26,305       26,305       26,305       26,305       26,305       26,305       26,305       26,305       26,305       26,305       26,305       26,305       26,305       26,305       26,305       26,305       26,305       26,305       26,305       26,305       26,305       26,305       26,305       26,305       26,305       26,305       26,305       26,305       26,305       26,305       26,305       26,305       26,305       26,305       26,305       26,305       26,305       26,305       26,305       26,305       26,305       26,305       26,305       26,305       26,305       26,305       26,305       26,305       26,305       26,305       26,305       26,305       26,305       26,305       26,305       26,305       26,305       26,305       26,305       26,305       26,305       26,305       26,305       26,305       26,305       26,305       26,305       26,305       26,305       26,305       26,305                                                                                                                                                                                                                   | Total Net Revenue and Transfers-In   | 26,224                 | 27,573   | 31,613   | 29,824   | 28,517       | 28,045       | 27,710       | 27,690       |  |  |
| Transportation Department       23,929       35,400       34,127       28,835       26,305       26,305       26,305       26,305       26,305       26,305       26,305       26,305       26,305       26,305       26,305       26,305       26,305       26,305       26,305       26,305       26,305       26,305       26,305       26,305       26,305       26,305       26,305       26,305       26,305       26,305       26,305       26,305       26,305       26,305       26,305       26,305       26,305       26,305       26,305       26,305       26,305       26,305       26,305       26,305       26,305       26,305       26,305       26,305       26,305       26,305       26,305       26,305       26,305       26,305       26,305       26,305       26,305       26,305       26,305       26,305       26,305       26,305       26,305       26,305       26,305       26,305       26,305       26,305       26,305       26,305       26,305       26,305       26,305       26,305       26,305       26,305       26,305       26,305       26,305       26,305       26,305       26,305       26,305       26,305       26,305       26,305       26,305       26,305       26,305       26,305                                                                                                                                                                                                                   |                                      |                        |          |          |          |              |              |              |              |  |  |
| Transfer Out (General Fund <td>Expenditures and Transfers-Out</td> <td></td> <td></td> <td></td> <td></td> <td></td> <td></td> <td></td> <td></td>                                                                                                                                                                                                                                                                                                                                                                                                                                                                                                                                                                                                                                                                                                                                                                                                                                                                                                                                                                                                                                                                                                                                                                                                                                                                                                            | Expenditures and Transfers-Out       |                        |          |          |          |              |              |              |              |  |  |
| Transfer Out (General Fund <td>Transportation Department</td> <td>23,929</td> <td>35,400</td> <td>34,127</td> <td>28,835</td> <td>26,305</td> <td>26,305</td> <td>26,305</td> <td>26,305</td>                                                                                                                                                                                                                                                                                                                                                                                                                                                                                                                                                                                                                                                                                                                                                                                                                                                                                                                                                                                                                                                                                                                                                                                                                                                                 | Transportation Department            | 23,929                 | 35,400   | 34,127   | 28,835   | 26,305       | 26,305       | 26,305       | 26,305       |  |  |
| Total Expenditures and Transfers-Out       23,929       35,400       34,127       28,835       26,305       26,305       26,305       26,305       26,305       26,305       26,305       26,305       26,305       26,305       26,305       26,305       26,305       26,305       26,305       26,305       26,305       26,305       26,305       26,305       26,305       26,305       26,305       26,305       26,305       26,305       26,305       26,305       26,305       26,305       26,305       26,305       26,305       26,305       26,305       26,305       26,305       26,305       26,305       26,305       26,305       26,305       26,305       26,305       26,305       26,305       26,305       26,305       26,305       26,305       26,305       26,305       26,305       26,305       26,305       26,305       26,305       26,305       26,305       26,305       26,305       26,305       300       300       300       300       300       300       300       300       300       300       301       31,226         Balance Before Reserves       21,880       18,101       19,495       21,284       24,296       26,836       29,041       31,226                                                                                                                                                                                                                                                             |                                      |                        |          |          |          |              |              |              |              |  |  |
| Net Change in Loan Fund         387         296         272         300         300         300         300         300         300         300         300         300         300         300         300         300         300         300         300         300         300         300         300         300         300         300         300         300         300         300         300         300         300         300         300         300         300         300         300         300         300         300         300         300         300         300         300         300         300         300         300         300         300         300         300         300         300         300         300         300         300         300         300         300         300         300         300         300         300         300         300         300         300         300         300         300         300         300         300         300         300         300         300         300         300         300         300         300         300         300         300         300         300         300         300                                                                                                                                                                                                                                                   | Transfer Out (General Fund           | -                      | -        | -        | -        | -            | -            | -            | -            |  |  |
| Net Change in Loan Fund         387         296         272         300         300         300         300         300         300         300         300         300         300         300         300         300         300         300         300         300         300         300         300         300         300         300         300         300         300         300         300         300         300         300         300         300         300         300         300         300         300         300         300         300         300         300         300         300         300         300         300         300         300         300         300         300         300         300         300         300         300         300         300         300         300         300         300         300         300         300         300         300         300         300         300         300         300         300         300         300         300         300         300         300         300         300         300         300         300         300         300         300         300         300         300                                                                                                                                                                                                                                                   | Total Expenditures and Transfers-Out | 23.929                 | 35.400   | 34.127   | 28.835   | 26.305       | 26.305       | 26.305       | 26.305       |  |  |
| Balance Before Reserves         21,880         18,101         19,495         21,284         24,296         26,836         29,041         31,226                                                                                                                                                                                                                                                                                                                                                                                                                                                                                                                                                                                                                                                                                                                                                                                                                                                                                                                                                                                                                                                                                                                                                                                                                                                                                                               |                                      | - · ·                  |          |          |          | ·            |              |              |              |  |  |
|                                                                                                                                                                                                                                                                                                                                                                                                                                                                                                                                                                                                                                                                                                                                                                                                                                                                                                                                                                                                                                                                                                                                                                                                                                                                                                                                                                                                                                                               | -                                    |                        |          |          |          |              |              |              |              |  |  |
| Loca Appropriation Correforward 2,017 2,0160 2,020 2,770 2,001 2,700 4,002 4,014                                                                                                                                                                                                                                                                                                                                                                                                                                                                                                                                                                                                                                                                                                                                                                                                                                                                                                                                                                                                                                                                                                                                                                                                                                                                                                                                                                              | Balance Before Reserves              | 21,880                 | 18,101   | 19,495   | 21,284   | 24,296       | 26,836       | 29,041       | 31,226       |  |  |
|                                                                                                                                                                                                                                                                                                                                                                                                                                                                                                                                                                                                                                                                                                                                                                                                                                                                                                                                                                                                                                                                                                                                                                                                                                                                                                                                                                                                                                                               | Less Appropriation Carryforward      | 2,217                  | 2,169    | 2,259    | 2,770    | 3,281        | 3,792        | 4,303        | 4,814        |  |  |
| Ending Balance \$17,504 \$14,160 \$15,464 \$16,742 \$20,243 \$22,272 \$23,966 \$25,640                                                                                                                                                                                                                                                                                                                                                                                                                                                                                                                                                                                                                                                                                                                                                                                                                                                                                                                                                                                                                                                                                                                                                                                                                                                                                                                                                                        | Ending Balance                       | \$17,504               | \$14,160 | \$15,464 | \$16,742 | \$20,243     | \$22,272     | \$23,966     | \$25,640     |  |  |
| Reserved Balance         1,080         1,697         1,586         1,397         1,271         1,271         1,271         1,271                                                                                                                                                                                                                                                                                                                                                                                                                                                                                                                                                                                                                                                                                                                                                                                                                                                                                                                                                                                                                                                                                                                                                                                                                                                                                                                              | Reserved Balance                     | 1,080                  | 1,697    | 1,586    | 1,397    | 1,271        | 1,271        | 1,271        | 1,271        |  |  |
| Unreserved Fund Balance 16,424 12,463 13,878 15,345 18,973 21,001 22,696 24,369                                                                                                                                                                                                                                                                                                                                                                                                                                                                                                                                                                                                                                                                                                                                                                                                                                                                                                                                                                                                                                                                                                                                                                                                                                                                                                                                                                               | Unreserved Fund Balance              | 16,424                 | 12,463   | 13,878   | 15,345   | 18,973       | 21,001       | 22,696       | 24,369       |  |  |