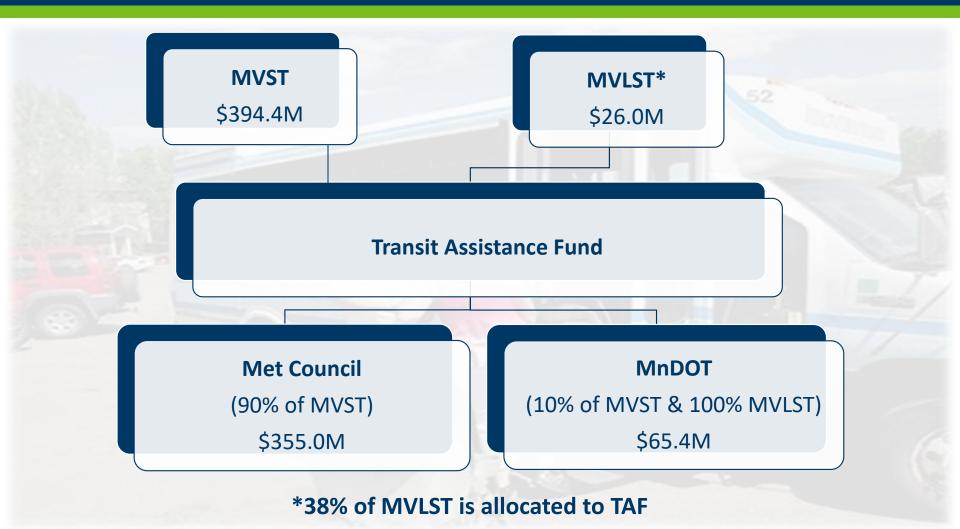

------|-------|-------|--|--|
|                                          | 2020   | 2021  | 2022  | 2023     | 2024  | 2025  | 2026  | 2027  |  |  |
| Net Revenues Available                   | 2,453  | 2,384 | 2,576 | 2,535    | 2,566 | 2,603 | 2,652 | 2,707 |  |  |
| Total Distributions to Local Governments |        |       |       |          |       |       |       |       |  |  |
| Counties                                 | 778    | 709   | 786   | 782      | 794   | 807   | 821   | 837   |  |  |
| Municipalities                           | 210    | 193   | 235   | 216      | 219   | 223   | 227   | 231   |  |  |
| Town Roads and Bridges                   | 57     | 53    | 73    | 59       | 60    | 61    | 62    | 63    |  |  |

#### Transit Assistance Fund Based on FY 2022 Actuals



### Transit Assistance Fund \$ in thousands

|                                                       | 2022 Nov<br>Close<br>FY 2020 | 2022 Nov<br>Close<br>FY 2021 | 2022 Nov<br>Close<br>FY 2022 | 2022 Nov<br>Budget<br>FY 2023 | 2022 Nov<br>Budget<br>FY 2024 | 2022 Nov<br>Budget<br>FY 2025 | 2022 Nov<br>Planning Est<br>FY 2026 | 2022 Nov<br>Planning Est<br>FY 2027 |
|-------------------------------------------------------|------------------------------|------------------------------|------------------------------|-------------------------------|-------------------------------|-------------------------------|-------------------------------------|-------------------------------------|
| ACTUAL & ESTIMATED RESOURCES                          |                              |