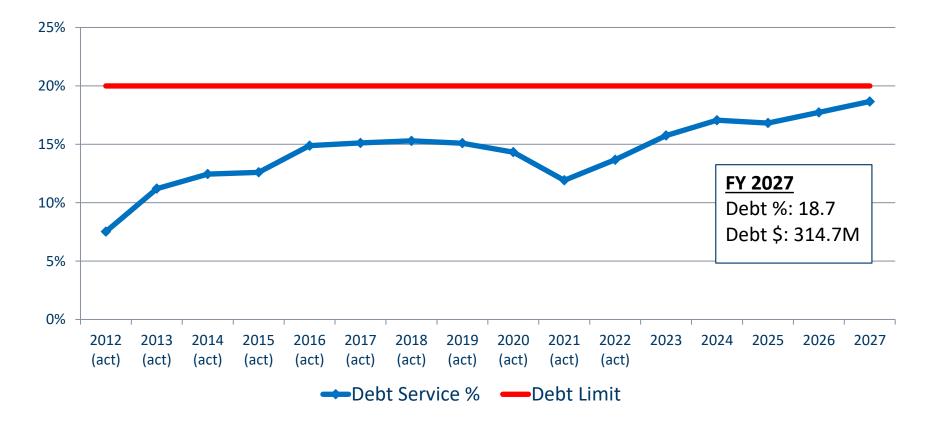

| 5            | 5            |
| MnDOT Spending             | -157         | 211          | 6            | 6            |
| DPS Spending               | -10          | 17           | -0.8         | -0.8         |
| Debt Service               | -0.4         | -14          | -12          | -32          |
| Other Transfers            | -            | -            | -            | -            |
| November '22 Forecast      | <u>\$359</u> | <u>\$200</u> | <u>\$364</u> | <u>\$511</u> |
| Reserved                   | \$114        | \$108        | \$105        | \$102        |
| Unreserved*                | \$245        | <b>\$92</b>  | \$259        | \$409        |

Note: unreserved available balance net of additional federal funds = ~\$23M/year

1/3/2023

### Trunk Highway Debt Policy



\*Roughly \$225M in additional bonding capacity

### CSAH/MSAS Expenditures \$ in millions

#### county state-aid highway (CSAH) / municipal state-aid street (MSAS) funds

#### Commissioner's Order Distributions

|                                          | Actual |       |       | Forecast |       |       |       |       |  |  |
|------------------------------------------|--------|-------|-------|----------|-------|-------|-------|-------|--|--|
|                                          | 2020   | 2021  | 2022  | 2023     | 2024  | 2025  | 2026  | 2027  |  |  |
| Net Revenues Available                   | 2,453  | 2,384 | 2,576 | 2,535    | 2,566 | 2,603 | 2,652 | 2,707 |  |  |
| Total Distributions to Local Governments |        |       |       |          |       |       |       |