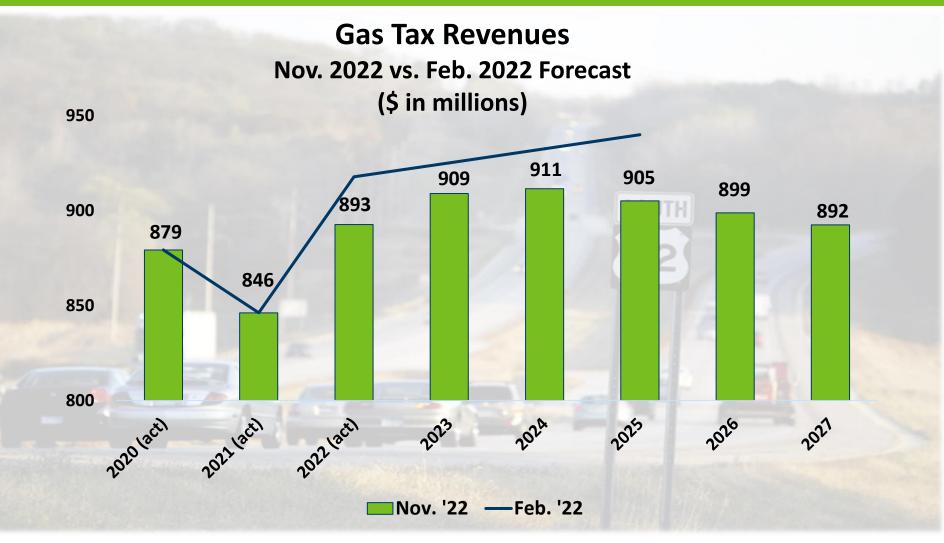

### Gas Tax Forecast

### **HUTD Revenues**

- FY 2022-23 biennial revenues decreasing -\$184M (-3.5%) compared to Feb. '22
- FY 2024-25
   revenues decreasing
   -\$209M (-3.8%)
   compared to Feb.
   '22

#### HUTD Revenues Year-Over-Year Growth Rates

| Revenue              | FY 20<br>(act) | FY 21<br>(act) | FY 22<br>(act) | FY 23<br>(fcst) | FY 24<br>(fcst) | FY 25<br>(fcst) | FY 26<br>(fcst) | FY 27<br>(fcst) |
|----------------------|----------------|----------------|----------------|-----------------|-----------------|-----------------|-----------------|-----------------|
| Gas tax              | -6.2%          | -3.8%          | 5.5%           | 1.8%            | 0.3%            | -0.7%           | -0.7%           | -0.7%           |
| Tab fees             | 1.1%           | 5.1%           | -3.6%          | 2.0%            | 4.0%            | 4.0%            | 4.0%            | 4.0%            |
| MVST                 | 0.0%           | 21.2%          | 0.4%           | 4.1%            | -1.4%           | 1.4%            | 2.9%            | 3.2%            |
| State sales<br>taxes | 119.0%         | -8.4%          | 9.3%           | 1.6%            | 0.7%            | 0.9%            | 1.1%            | 1.1%            |
| Other                | -26.1%         | -15.5%         | 18.6%          | 61.6%           | 29.7%           | -16.7%          | -16.6%          | -1.6%           |
| Total                | 2.4%           | 3.9%           | 1.5%           | 2.5%            | 1.2%            | 1.4%            | 1.9%            | 2.0%            |
| Feb '22              |                |                | 4.8%           | 3.2%            | 1.0%            | 1.9%            |                 |                 |