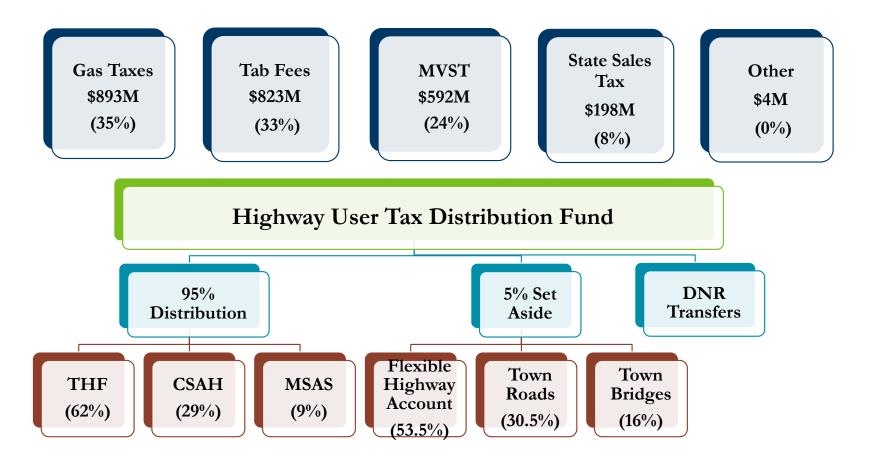

#### HUTD Sources and Uses Based on FY 2022 Actuals

### **HUTD Revenues**

- FY 2022-23 biennial revenues decreasing -\$184M (-3.5%) compared to Feb. '22
- FY 2024-25
   revenues decreasing
   -\$209M (-3.8%)
   compared to Feb.
   '22