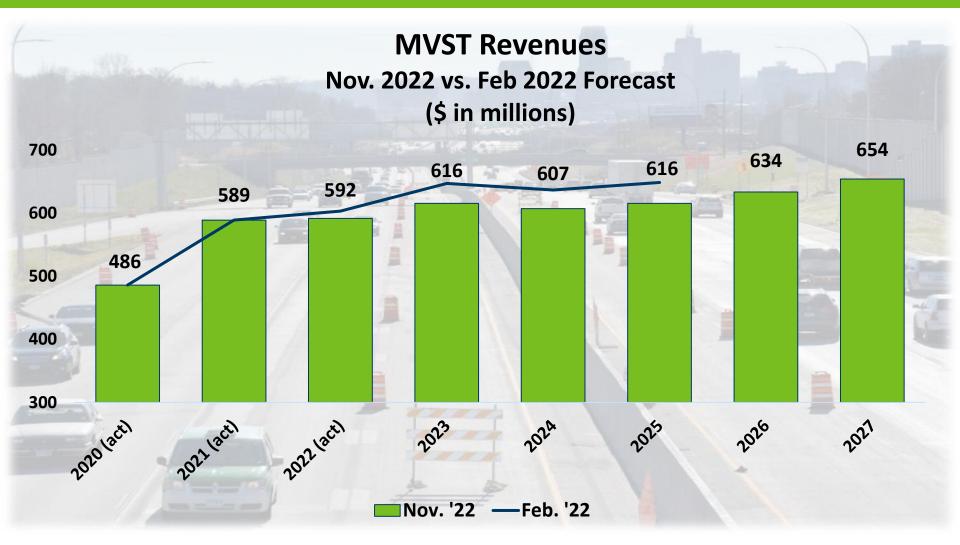

## MnDOT November 2022 Forecast Update

Sam Brown

**MnDOT Agency Budget Director** 



mndot.gov

### **Forecast Overview**

- MMB prepares forecast for state General Fund
  - Overall estimated FY 2024-25 surplus = <u>\$17.6B balance (+\$5.5B)</u>
- MnDOT prepares forecasts for 6 transportation funds:
  - Highway User Tax Distribution (HUTD)
  - Trunk Highway
  - County State Aid Highway (CSAH)
  - Municipal State Aid Street (MSAS)
  - State Airport
  - Transit Assistance

#### HUTD Sources and Uses Based on FY 2022 Actuals



### Gas Tax Forecast



### **Registration Forecast**



### **MVST** Forecast



### **HUTD Revenues**



- FY 2022-23 biennial revenues decreasing -\$184M (-3.5%) compared to Feb. '22
- FY 2024-25
   revenues decreasing
   -\$209M (-3.8%)
   compared to Feb.
   '22

#### HUTD Revenues Year-Over-Year Growth Rates

| Revenue              | FY 20<br>(act) | FY 21<br>(act) | FY 22<br>(act) | FY 23<br>(fcst) | FY 24<br>(fcst) | FY 25<br>(fcst) | FY 26<br>(fcst) | FY 27<br>(fcst) |
|----------------------|----------------|----------------|----------------|-----------------|-----------------|-----------------|-----------------|-----------------|
| Gas tax              | -6.2%          | -3.8%          | 5.5%           | 1.8%            | 0.3%            | -0.7%           | -0.7%           | -0.7%           |
| Tab fees             | 1.1%           | 5.1%           | -3.6%