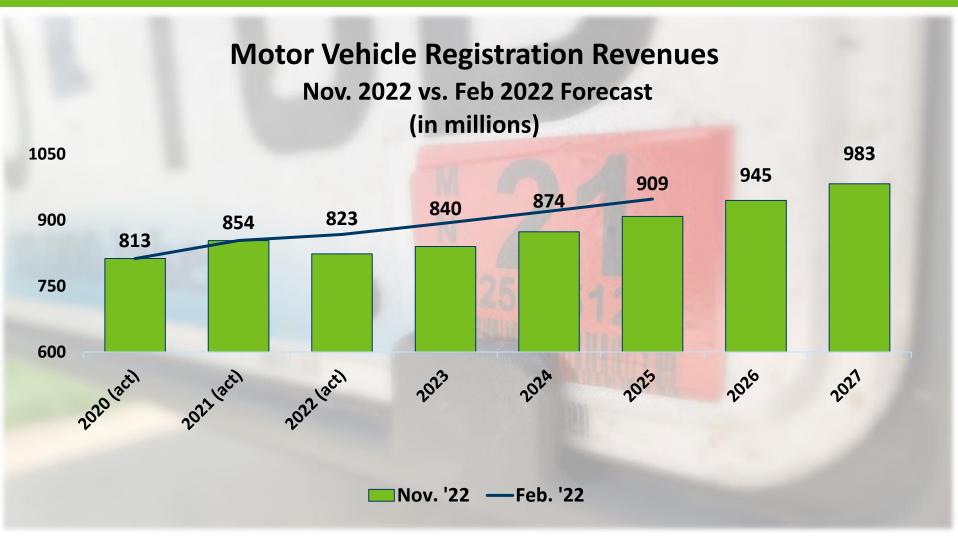

### **Registration Forecast**

### **HUTD Revenues**

- FY 2022-23 biennial revenues decreasing -\$184M (-3.5%) compared to Feb. '22
- FY 2024-25
   revenues decreasing
   -\$209M (-3.8%)
   compared to Feb.
   '22

#### HUTD Revenues Year-Over-Year Growth Rates

| Revenue              | FY 20<br>(act) | FY 21<br>(act) | FY 22<br>(act) | FY 23<br>(fcst) | FY 24<br>(fcst) | FY 25<br>(fcst) | FY 26<br>(fcst) | FY 27<br>(fcst) |
|----------------------|----------------|----------------|----------------|-----------------|-----------------|-----------------|-----------------|-----------------|
| Gas tax              | -6.2%          | -3.8%          | 5.5%           | 1.8%            | 0.3%            | -0.7%           | -0.7%           | -0.7%           |
| Tab fees             | 1.1%           | 5.1%           | -3.6%          | 2.0%            | 4.0%            | 4.0%            | 4.0%            | 4.0%            |
| MVST                 | 0.0%           | 21.2%          | 0.4%           | 4.1%            | -1.4%           | 1.4%            | 2.9%            | 3.2%            |
| State sales<br>taxes | 119.0%         | -8.4%          | 9.3%           | 1.6%            | 0.7%            | 0.9%            | 1.1%            | 1.1%            |
| Other                | -26.1%         | -15.5%         | 18.6%          | 61.6%           | 29.7%           | -16.7%          | -16.6%          | -1.6%           |
| Total                | 2.4%           | 3.9%           | 1.5%           | 2.5%            | 1.2%            | 1.4%            | 1.9%            | 2.0%            |
| Feb '22              |                |                | 4.8%           | 3.2%            | 1.0%            | 1.9%            |                 |                 |