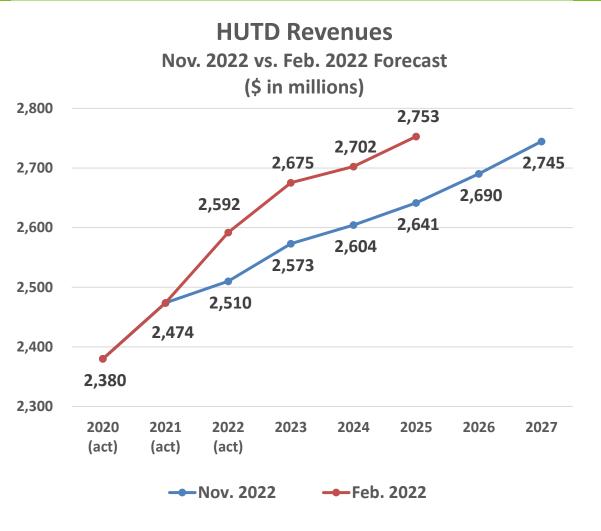

### **HUTD Revenues**

- FY 2022-23 biennial revenues decreasing -\$184M (-3.5%) compared to Feb. '22
- FY 2024-25
   revenues decreasing
   -\$209M (-3.8%)
   compared to Feb.
   '22

#### HUTD Revenues Year-Over-Year Growth Rates

| Revenue              | FY 20<br>(act) | FY 21<br>(act) | FY 22<br>(act) | FY 23<br>(fcst) | FY 24<br>(fcst) | FY 25<br>(fcst) | FY 26<br>(fcst) | FY 27<br>(fcst) |
|----------------------|----------------|----------------|----------------|-----------------|-----------------|-----------------|-----------------|-----------------|
| Gas tax              | -6.2%          | -3.8%          | 5.5%           | 1.8%            | 0.3%            | -0.7%           | -0.7%           | -0.7%           |
| Tab fees             | 1.1%           | 5.1%           | -3.6%          | 2.0%            | 4.0%            | 4.0%            | 4.0%            | 4.0%            |
| MVST                 | 0.0%           | 21.2%          | 0.4%           | 4.1%            | -1.4%           | 1.4%            | 2.9%            | 3.2%            |
| State sales<br>taxes | 119.0%         | -8.4%          | 9.3%           | 1.6%            | 0.7%            | 0.9%            | 1.1%            | 1.1%            |
| Other                | -26.1%         | -15.5%         | 18.6%          | 61.6%           | 29.7%           | -16.7%          | -16.6%          | -1.6%           |
| Total                | 2.4%           | 3.9%           | 1.5%           | 2.5%            | 1.2%            | 1.4%            | 1.9%            | 2.0%            |
| Feb '22              |                |                | 4.8%           | 3.2%            | 1.0%            | 1.9%            |                 |                 |