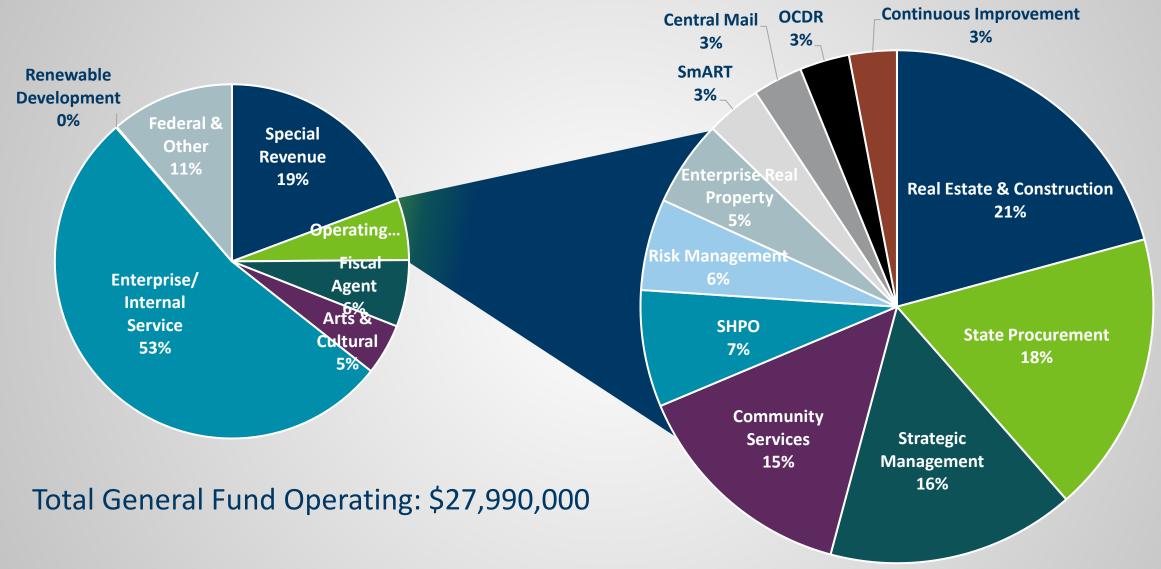

#### Base Budget FY 22-23

# **General Fund Operating by Division**

- Facilities Management
- Central Mail Services
- Real Estate & Construction
- Leasing Services
- Enterprise Real Property Program
- State Register

- Enterprise Fleet
- Surplus Services
- Risk Management