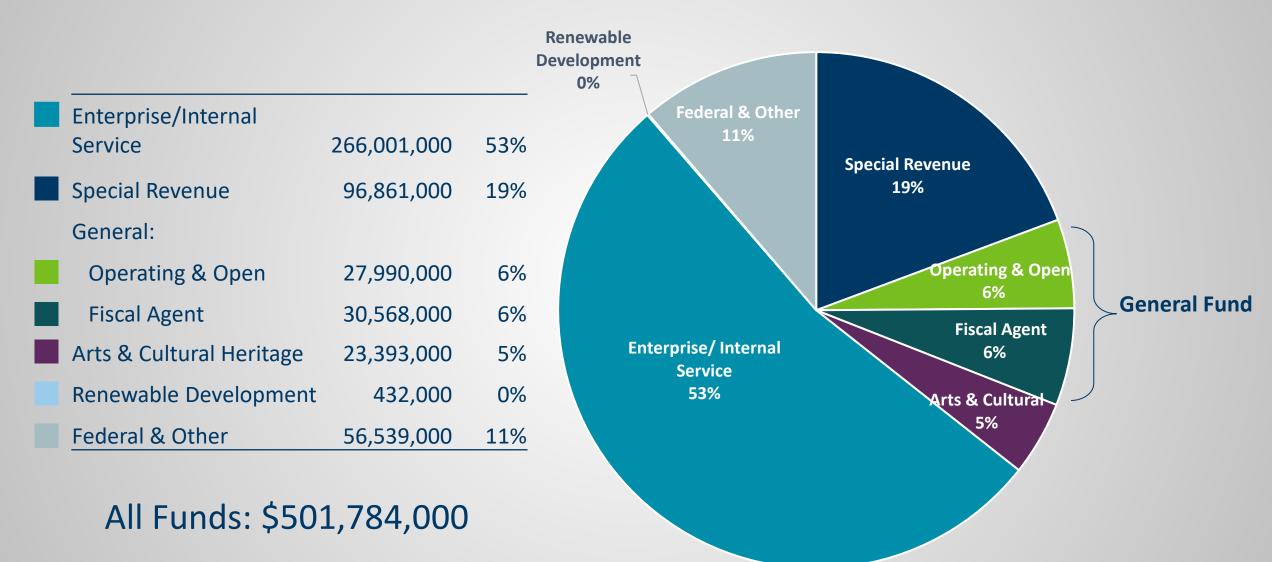

#### Base Budget FY 22-23

# **General Fund Operating by Division**

- Facilities Management
- Central Mail Services
- Real Estate & Construction
- Leasing Services
- Enterprise Real Property Program
- State Register

- Enterprise Fleet
- Surplus Services
- Risk Management