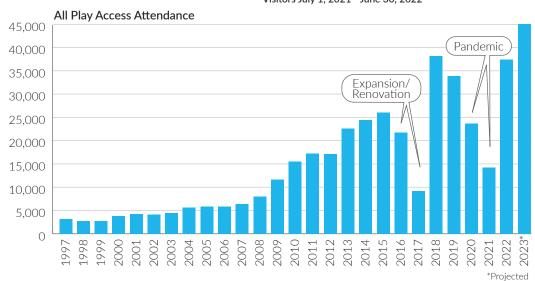

#### Since 1997...

 Visitors served each year through All Play access programs has

# grown more than 1,000%

 Education funding has remained essentially flat at \$269,000 per year