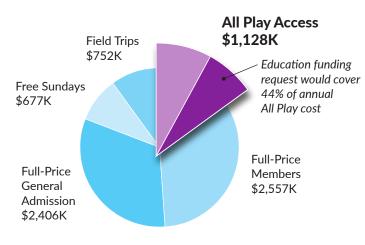

#### **Annual Museum Expenses by Type of Visitor**

| Program         | Detail                                                                                                                                                                                                      | Reach                                                                                                                                             |
|-----------------|-------------------------------------------------------------------------------------------------------------------------------------------------------------------------------------------------------------|---------------------------------------------------------------------------------------------------------------------------------------------------|
| All Play Access | Steeply discounted tickets and annual memberships<br>for income-qualified families (EBT, WIC, free/<br>reduced school lunch)<br>Free membership for families enrolled in Head Start<br>and Early Head Start | 2,000+ All Play member families 40,000+ member and general admission visits per year 15% of museum visitors enter via the All Play access program |