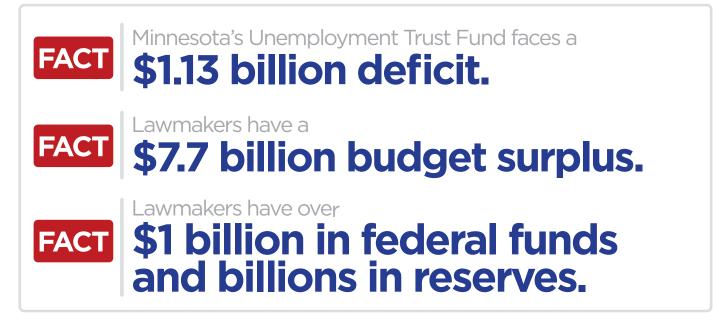

When businesses were shut down early in the pandemic, hundreds of thousands of workers accessed unemployment insurance. By May of 2020, unemployment hit a record high 11.3%, and the state's unemployment insurance system processed nearly 800,000 applications. This emptied the Unemployment Insurance (UI) Trust Fund that now has a deficit of over \$1 billion. At the same time, relief funds flooded into the state. The federal Coronavirus Aid, Relief and Economic Security (CARES) Act provided \$2 billion and the federal American Rescue Plan Act (ARPA) provided \$2.83 billion, to help with pandemic related expenses. Most other states - 31 of them, to be exact - used relief funds to replenish unemployment. But Minnesota didn't use a dime for this purpose.

**31 states** have used CARES Act or ARPA funds to repay unemployment insurance.

If policymakers don't act, employers will be hit with double digit payroll tax increases.

The Legislature must act

•Use existing funds to repay the state's unemployment insurance debt