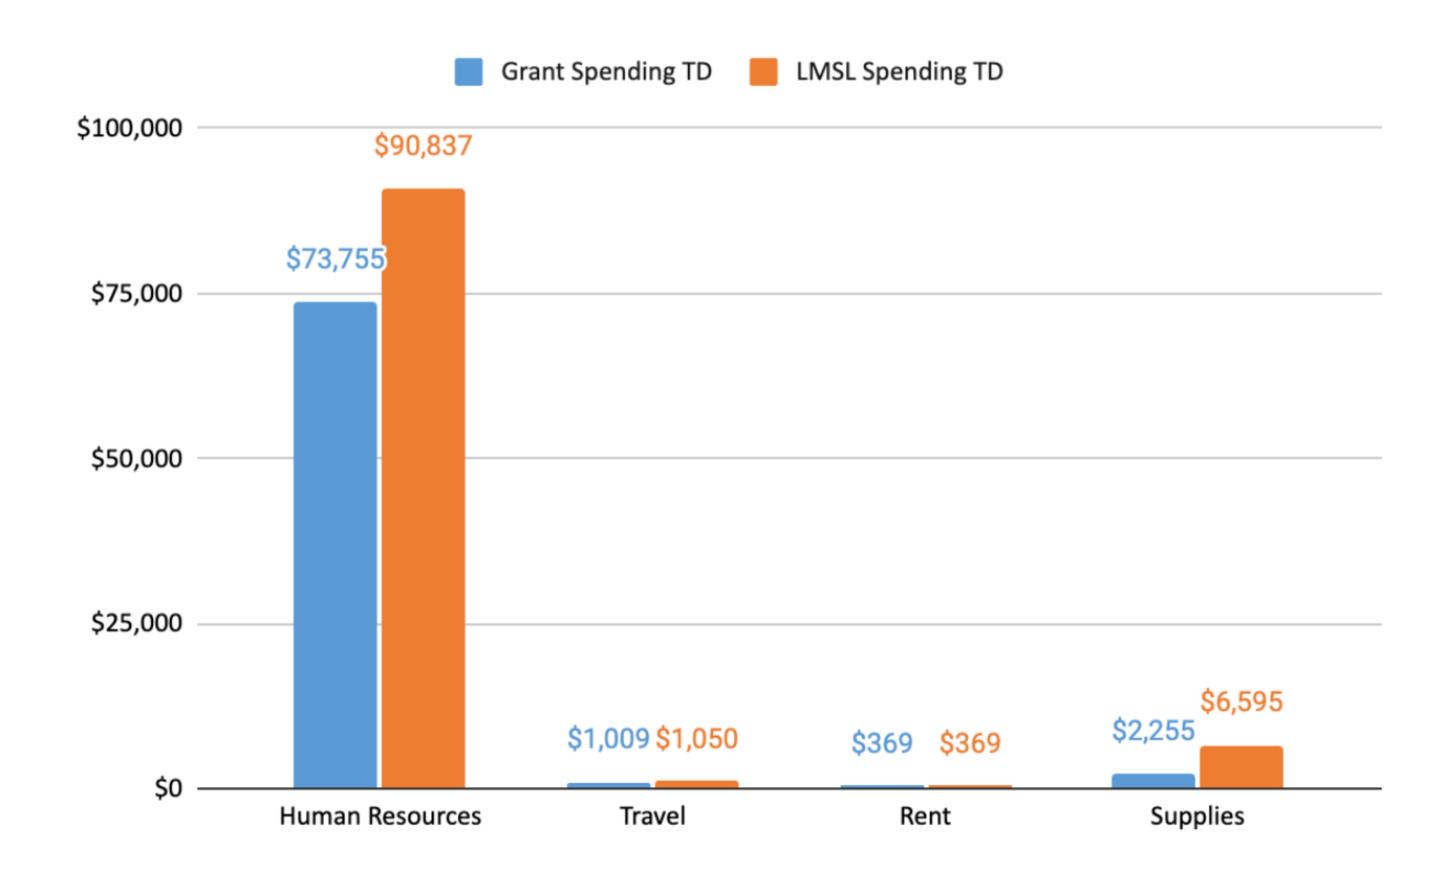

## Financial Reporting - Grant Spending vs. LMSL Total Spending -> On Track 🗹

The U.S. Surgeon General's Advisory