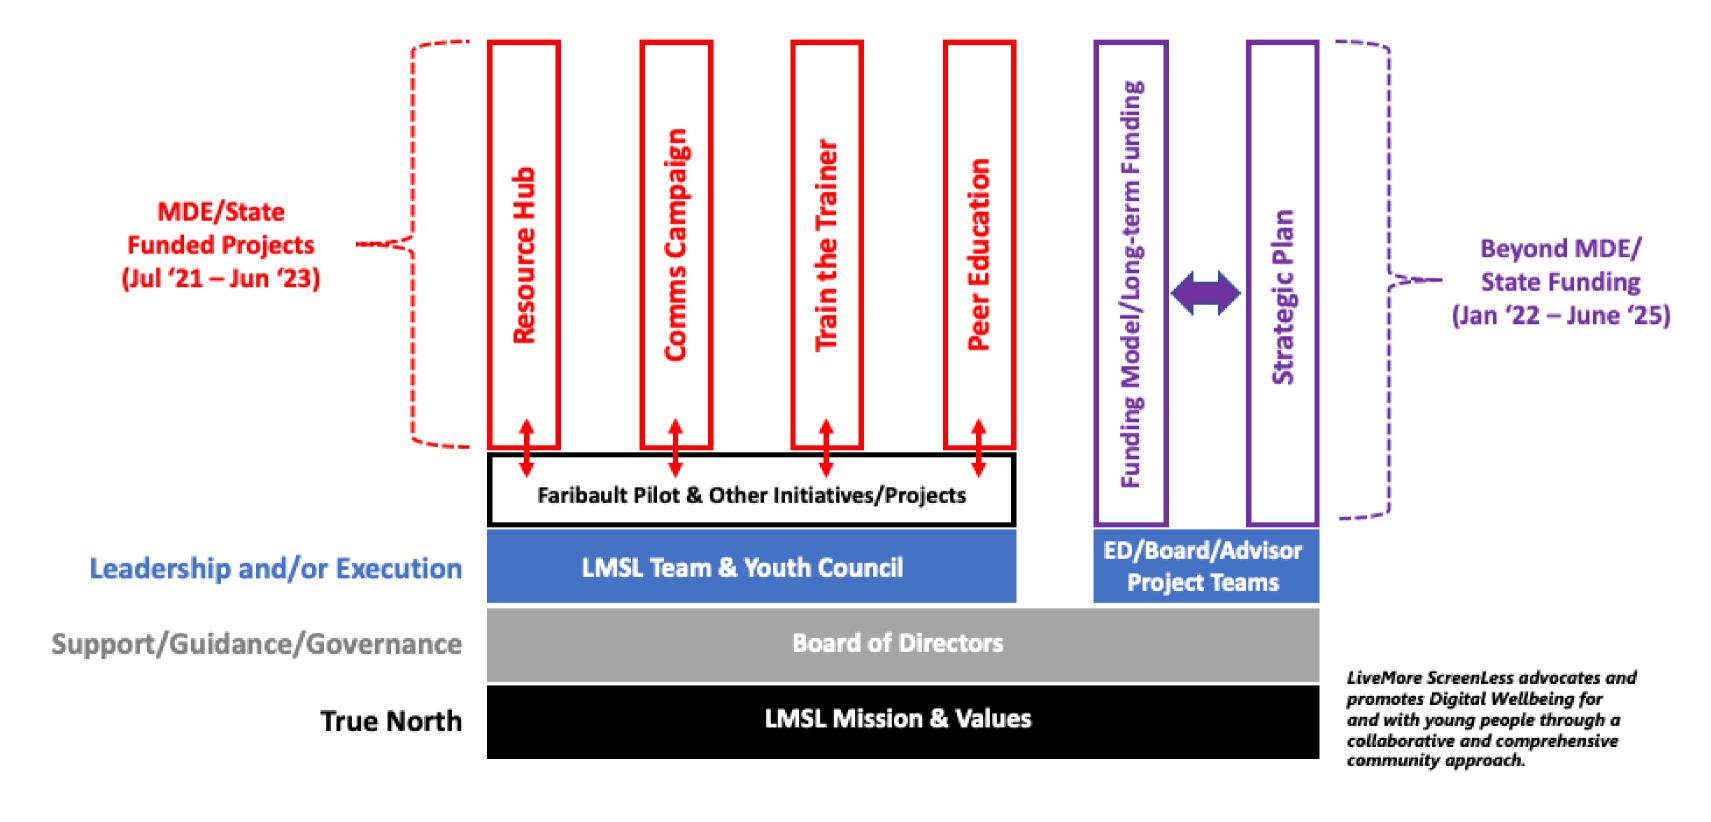

### LIVEMORE SCREENLESS ORGANIZATION CHART

Advisors: Steve Anseth,
Sara Clyne, Dan
Lieberman, Tom Myers,
Sean O'Driscoll, Tony
Sanneh, Jack Stoltzfus,
Steve Stovitz, Hedy Walls,
David Walsh, Raequan
Wilson, Karen Woodward,
Sara Zimmerman

# LiveMore ScreenLess - 4 Main Projects

01 Resource Hub

02 Communications

O3 Train the Trainer

04 Peer Education

# LiveMore ScreenLess Roles & Responsibilities