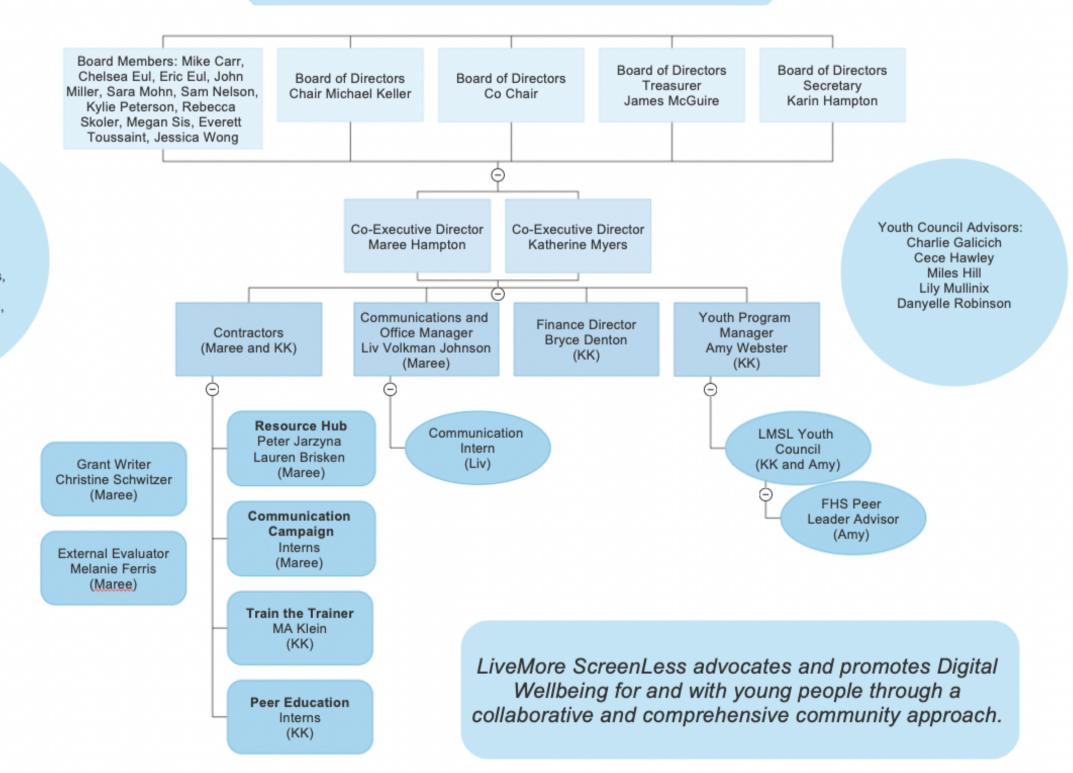

### LIVEMORE SCREENLESS ORGANIZATION CHART

Advisors: Steve Anseth,
Sara Clyne, Dan
Lieberman, Tom Myers,
Sean O'Driscoll, Tony
Sanneh, Jack Stoltzfus,
Steve Stovitz, Hedy Walls,
David Walsh, Raequan
Wilson, Karen Woodward,
Sara Zimmerman