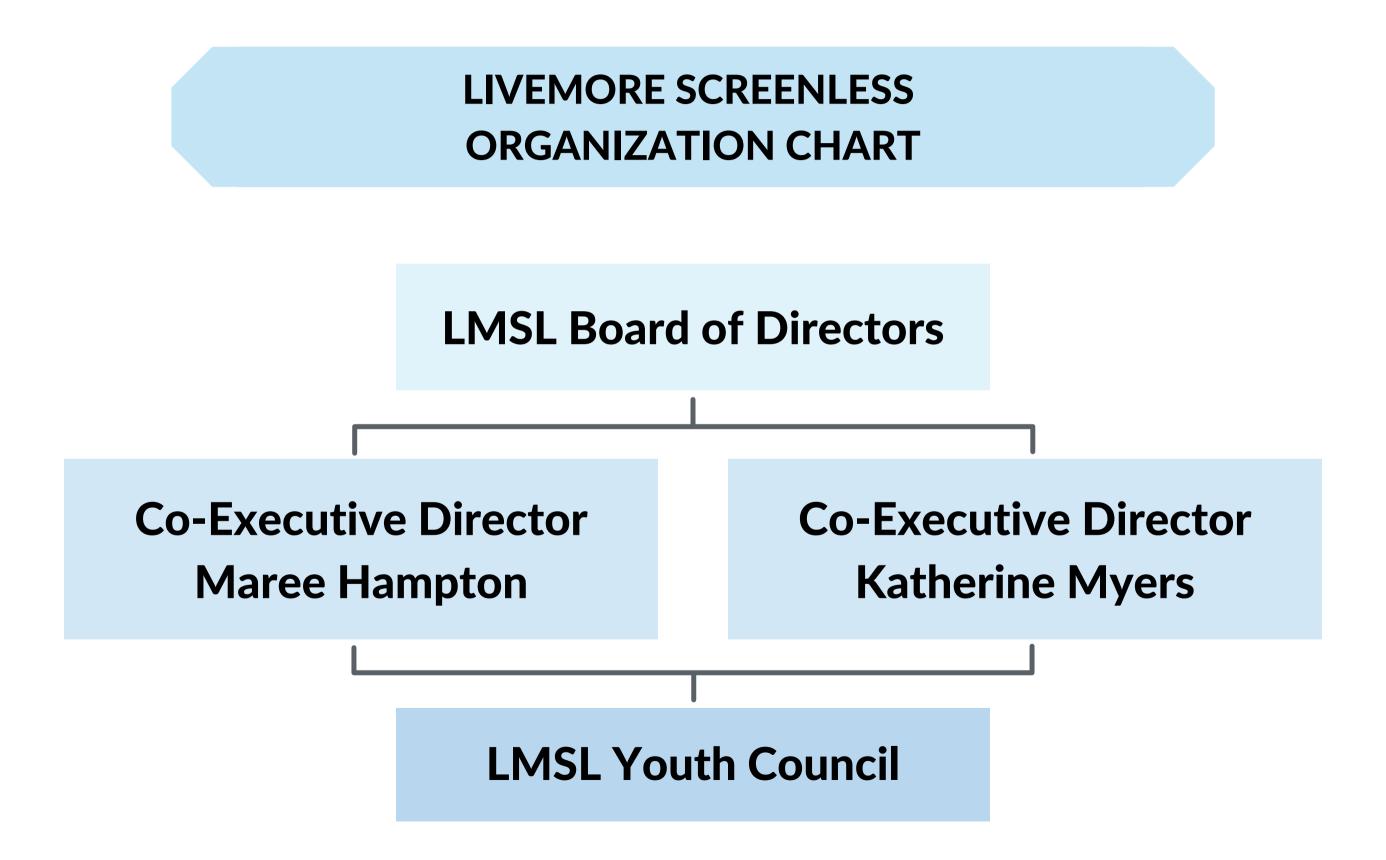

# Student Mental Health and Technology

February 7, 2022

#### LMSL TEAM

**KK Myers** 

Co-Executive Director

**Maree Hampton** 

Co-Executive Director

**Amy Webster** 

Digital Wellbeing Youth Program Manager

Liv Volkman-Johnson

Communications and Office Manager

**Danyelle Robinson** 

Youth Council Advisor and Intern

# LMSL BOARD OF DIRECTORS

Michael Keller
Board Chair

James McGuire

**Board Treasurer** 

### FARIBAULT TEAM

**Tracy Corcoran** 

Director of Teaching and Learning

**Casey Rutherford** 

Director of Educational Technology and Innovation

**Biz Daniels** 

Teacher / Literacy Coach-Language Arts

**Hanan Mohamud** 

Family and Community
Engagement Specialist (FACES)

# Before the Digital Wellbeing Grant



# After the Digital Wellbeing Grant (current)

### LIVEMORE SCREENLESS ORGANIZATION CHART



Advisors: Steve Anseth,
Sara Clyne, Dan
Lieberman, Tom Myers,
Sean O'Driscoll, Tony
Sanneh, Jack Stoltzfus,
Steve Stovitz, Hedy Walls,
David Walsh, Raequan
Wilson, Karen Woodward,
Sara Zimmerman

# LiveMore ScreenLess - 4 Main Projects

01 Resource Hub

02 Communications

O3 Train the Trainer

04 Peer Education



# LiveMore ScreenLess Roles & Responsibilities



### Financial Reporting - Actual Grant Spending vs. Budget -> On Track 🗹



## Financial Reporting - Grant Spending vs. LMSL Total Spending -> On Track 🗹





The U.S. Surgeon General's Advisory

# the facebook files 🖺



A Wall Street Journal investigation



US youth are in a mental health crisis — we must invest in their care



## Te