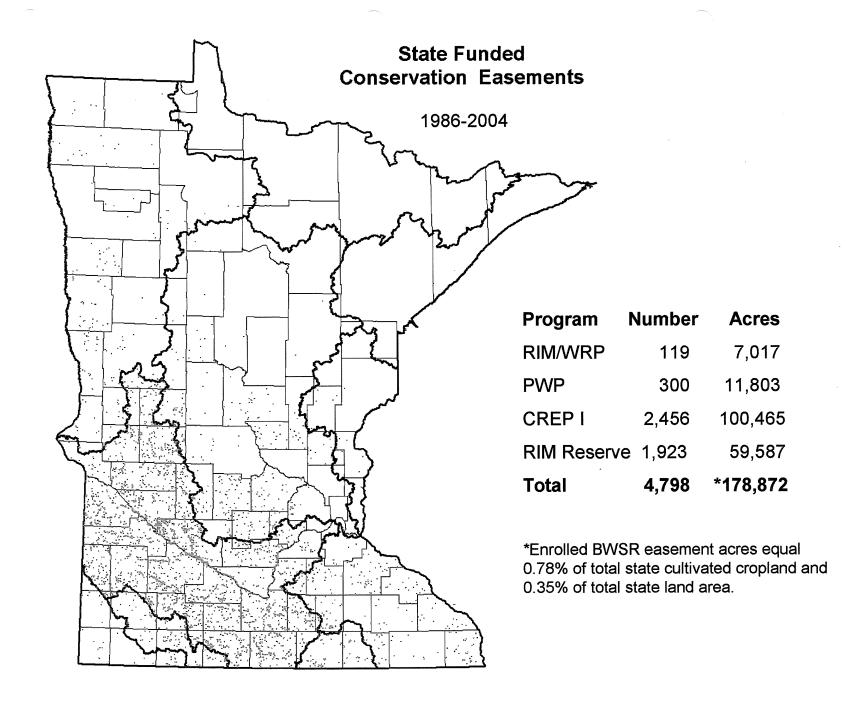

ocal Gov't Road Wetland Replacement Summary

- Program is in response to statutory obligation
- State obligation of \$4.362 million for FY 05-06 biennium
- Cost-effective and efficient wetland replacement
- Critical for county/city/township road authorities
- Water management goals (improve water quality, flood control, greenway preservation, wildlife corridor enhancement) better addressed collectively

## CREP II Request: \$50.7M

Phase I (Gov's rec.)

\$23 Million

Phase II

\$27.7 Million

\$50.7 million state leverages \$200 million federal

## What is RIM Reserve?

- Established in 1986 to compensate landowners for granting conservation easements to retire marginal and sensitive agricultural lands
- Once enrolled, land is planted in native vegetation, trees, or restored to a wetland



Minnesota Board of Water and Soil Resources, January 2005, Slide 10

## **RIM Reserve Benefits**

- Natural Resources: Improves water quality; reduces flood damages; protects water supplies; creates wildlife habitat; contributes a net gain of wetlands
- **Economic:** Diminishes disaster assistance & crop insurance payments; cleans up impaired waters; enhances recreation & tourism
- Locally prioritized and implemented
- Leverages federal & private funds

### What is CREP?

Combines the federal Conservation Reserve Program with Minnesota's RIM Reserve to set aside marginal agricultural land and environmentally sensitive land along waterways

### **CREP I Success**

- 100,000 acres protected (more than half were wetland restorations)
- 2,456 easements
- Median easement size: 24.5 acres
- Bu