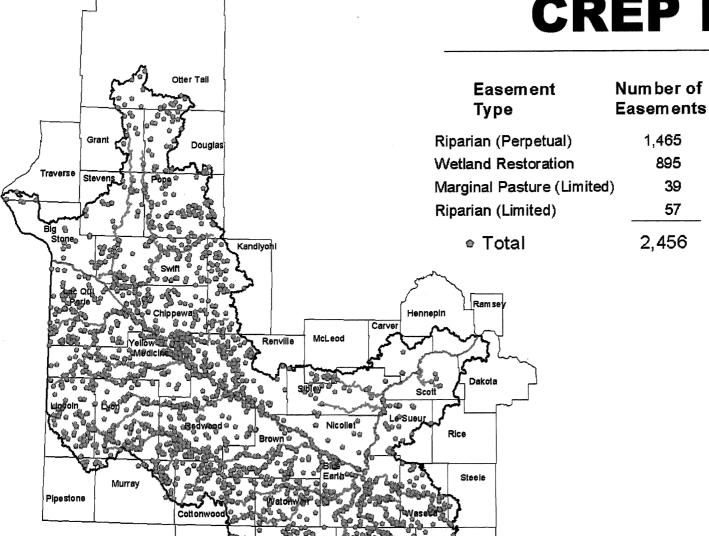

cts water supplies; creates wildlife habitat; contributes a net gain of wetlands
- **Economic:** Diminishes disaster assistance & crop insurance payments; cleans up impaired waters; enhances recreation & tourism
- Locally prioritized and implemented
- Leverages federal & private funds

### What is CREP?

Combines the federal Conservation Reserve Program with Minnesota's RIM Reserve to set aside marginal agricultural land and environmentally sensitive land along waterways

### **CREP I Success**

- 100,000 acres protected (more than half were wetland restorations)
- 2,456 easements
- Median easement size: 24.5 acres
- Buffered approximately 1,666 miles of streams, rivers, & ditches
- \$81 million state attracted \$164 million federal



Acres

43,766.5

54,495.3

673.1

1,530.1

100,465.0



Freeborn

Jackson

# Red River 51,000 Acres Minnesota River Achieved SE Minnesota 51.000 Acres SW Minnesota Proposed CREP Areas

### **CREP II**

- Application submitted to USDA in 2004
- Program deadline:Dec. 31, 2007
- 120,000-acre goal
- 4,500 easements expected

Minnesota Board of Water and Soil Resources, January 2005, Slide 15

# **Regional Targets**

#### Red River (51,000-acre goal):

- 35,435 acres riparian zones (15 yr. CRP + 30 yr. RIM)
- 13,440 acres wetland restoration (15 yr. CRP + perpetual RIM)
- 2,125 acres flood damage reduction (15 yr. CRP + perpetual RIM)

#### Southeast (51,000-acre goal):

- 14,828 acres riparian zones (15 yr. CRP + 30 yr. RIM)
- 6,179 acres groundwater protection (15 yr. CRP + 30 yr. RIM)
- 18,058 acres highly erodible land (15 yr. CRP + 30 yr. RIM