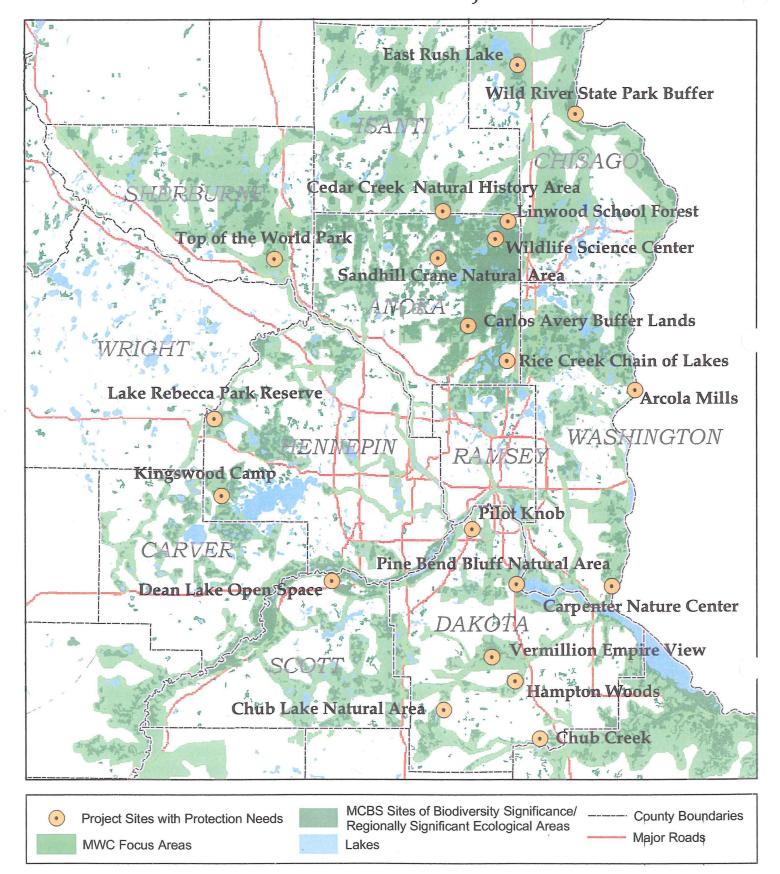

ers, DNR Metro Greenways will provide grants or directly purchase conservation easements or fee title in focus areas mapped with community participation (see map on reverse side).

#### Bonding \$4M for DNR Metro Greenways will:

- help communities protect and connect the best remaining habitat areas,
- efficiently leverage private and public funding and assistance, and
- increase access to nature-related recreation.

Absent this investment, much of the region's remaining native habitat is likely to be lost, and what remains will continue to escalate in price, making its preservation even more difficult in the future.

For more information, please contact:

Cordelia Pierson, The Trust for Public Land
651-999-5312 cordelia.pierson@tpl.org

# Metro Greenways Land Protection - Project Sites



#### Metro Greenways Site Nominations 2004 DRAFT 12/21/04

| DISTRICT                    | NOMINATOR                           | PROJECT NAME                                           | LOCATION                            | DESCRIPTION                                                                                                                                                                                                                             | ACRES | 4.48(3)(3)(3) | OTAL<br>OST 5 | Metro<br>Greenways<br>REQUEST |                                                                                                                          |
|-----------------------------|-------------------------------------|--------------------------------------------------------|-------------------