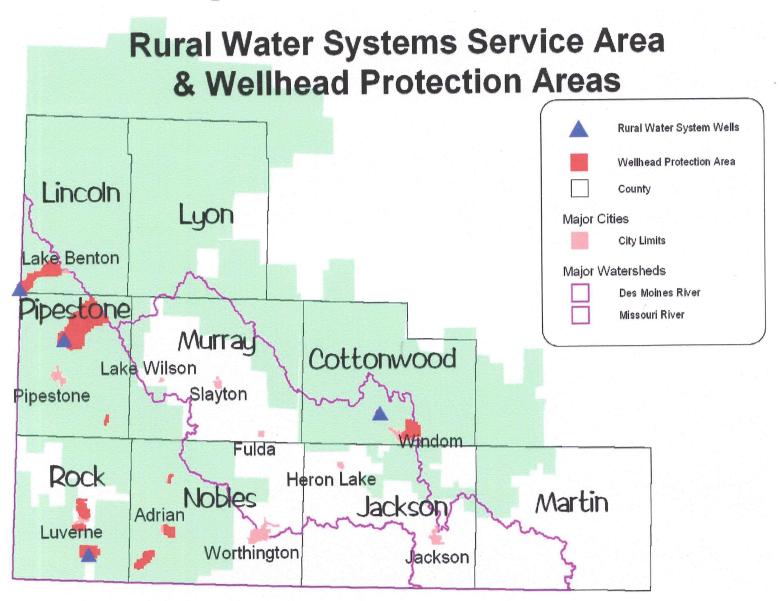

ditches
- Protect drinking water supplies for 250,000 people (sinkholes/wellhead/source water protection areas)

# **CREP II Goals (cont'd)**

- Restore 24,000 acres of wetlands
- Increase flood storage by 10,000-20,000 acre feet
- Enroll 5,000 acres into flood-damage reduction projects to reduce agricultural flooding impacts and enhance natural resource benefits
- Create 120,000 acres of wildlife habitat

# Flood-Damage Reduction: 15-year CRP + Permanent RIM easement



# Highly Erodible Lands (Critical Areas): 15-year CRP + 30-year RIM easement



# Riparian Areas: 15-year CRP + 30-year RIM easement



# Wetland Restorations: 15-year CRP + Permanent RIM easement



# Wellhead Protection: 15-year CRP + 30-year RIM easement



# Groundwater Protection: 15-year CRP + 30-year RIM easement



# **CREP II Summary**

- Centerpiece of Governor's Clean
   Water Initiative
- Leverage \$200 million federal money
- Significant natural resource benefits
- Window of opportunity is closing (federal deadline: Dec. 31, 2007)

## **CREP II Critical Issues**

- Time crunch: No bonding money last year puts more pressure on implementation
- Limited number of CRP acres available nationwide
- Competition for CREPs nationwide
- Dec. 2007 deadline: State and local partners need time for marketing, legal work, conservation plan writing, engineering, construction

# **CREP II Program Costs**

- \$250 million total
  - -USDA share: \$200 million
  - -State share: \$50.7 million
- State leverages \$4 from the federal gov't for every \$1 from state



# Parks & Trails Council of Minnesota Trails Init