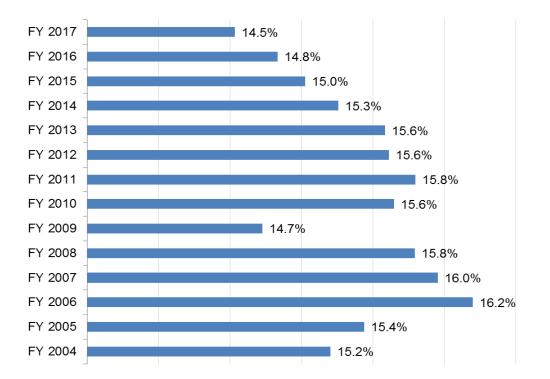

# Minnesota Price of Government (History & Projected) State and Local Revenues as % of MN Personal Income

Since the price of government focuses on revenues collected by the state, local governments and school districts, it is designed to be a performance measure for both taxpayers in general and policymakers during the budget development process.

The annual receipts collected by each unit of government are considered to represent the aggregate cost that Minnesota taxpayers pay for public services. The "Price of Government" measures that cost for each fiscal year relative to Minnesota Personal Income. The result is stated as a percentage of statewide personal income. For calendar year 2012, fiscal year 2013, it is estimated at 15.6 percent. In other words, for every dollar of Minnesota taxpayer personal income, 15.6 cents will be paid to state, county, township, and school districts for services during that year.