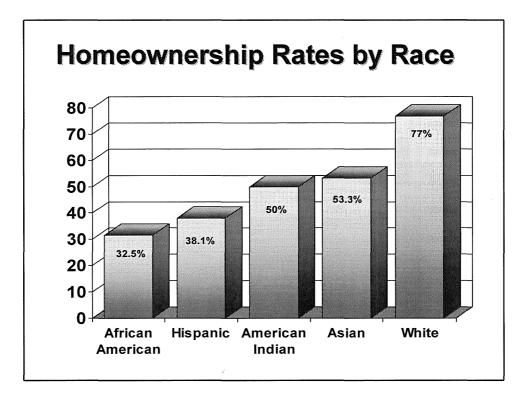

Tax Paid by Construction & Professional Labor at 60% of Home Cost | \$ 6,345                      |
| Mortgage Registery Tax (Paid when home is financed .0023 debt)                 | \$ 345                        |
| Deed Tax (paid when deed is recorded .0033 value)                              | \$ 495                        |
| Year One Immediate Return to State on Gap Loan Instant F                       | Return 11,085                 |
| Plus:                                                                          | $\langle n \rangle > $        |
| Gap Loan Returned at Year 30 (or before) Plus 100% Payba                       | ick 10,000                    |
| Assumes a 7.05% State Income Tax Rate.                                         | Greater Minneso<br>Housing Fu |















# The Next Decade of Housing in Minnesota

#### Statewide Housing Needs

- Almost 300,000 low-income Minnesota households are paying more than they can afford for housing.
- Demographic trends will result in 116,000 new low-income households seeking affordable housing by 2010.
- Private sector to satisfy 49% of increased demand
- A shortfall of 59,300 affordable units.
- Public and philanthropic funding may create 26,400 new affordable units
- 32,800 households will still lack affordable housing in 2010.

BBC Research 8 Consulting



|                                                                                                                                                                                   |                                                                  |