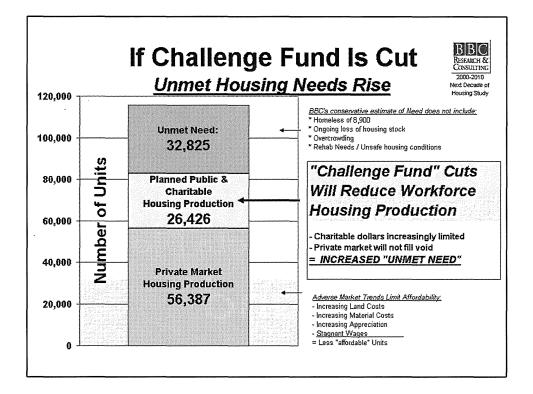

#### Statewide Housing Needs

- Almost 300,000 low-income Minnesota households are paying more than they can afford for housing.
- Demographic trends will result in 116,000 new low-income households seeking affordable housing by 2010.
- Private sector to satisfy 49% of increased demand
- A shortfall of 59,300 affordable units
- Public and philanthropic funding may create 26,400 new affordable units
- 32,800 households will still lack affordable housing in 2010.