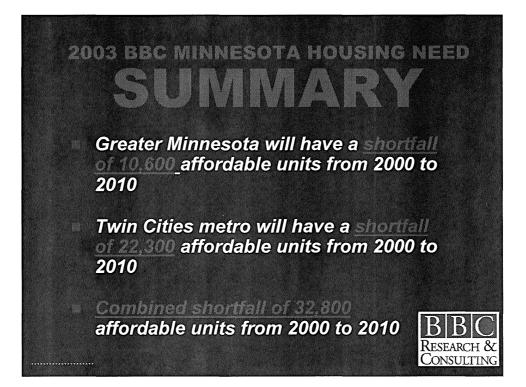

#### Statewide Housing Needs

- Almost 300,000 low-income Minnesota households are paying more than they can afford for housing.
- Demographic trends will result in 116,000 new low-income households seeking affordable housing by 2010.
- Private sector to satisfy 49% of increased demand
- A shortfall of 59,300 affordable units
- Public and philanthropic funding may create 26,400 new affordable units
- 32,800 households will still lack affordable housing in 2010.