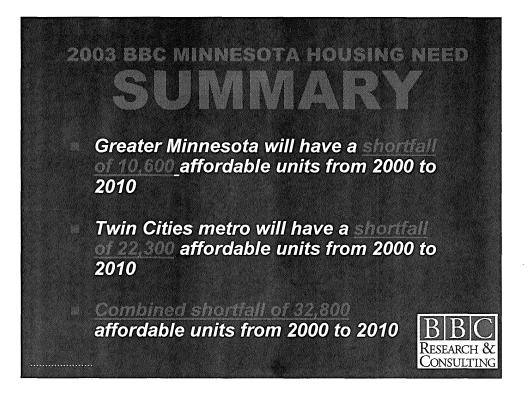

## The Next Decade of Housing in Minnesota

#### Statewide Housing Needs

- Almost 300,000 low-income Minnesota households are paying more than they can afford for housing.
- Demographic trends will result in 116,000 new low-income households seeking affordable housing by 2010.
- Private sector to satisfy 49% of increased demand
- A shortfall of 59,300 affordable units
- Public and philanthropic funding may create 26,400 new affordable units
- 32,800 households will still lack affordable housing in 2010.