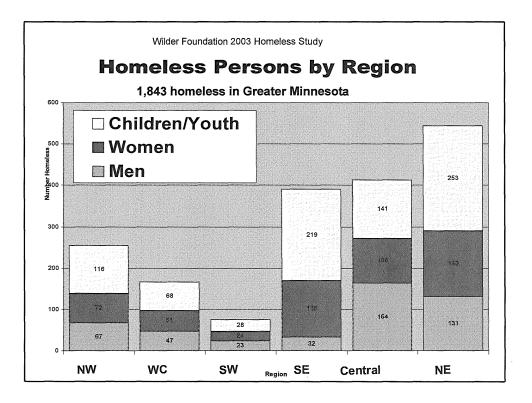

#### The demographics of homelessness:

- 59% are homeless for the first time in their life.
- Homelessness *disproportionately impacts communities of color*—57% of homeless adults and 65% of homeless youth are people of color. Of the general population, only 9% of adults and 15% of youth are people of color.
- Just over one-quarter (28%) of *Minnesotans experiencing homelessness* were *living outside the Twin Cities*. Homeless adults are similar across the state on many measures, including education levels, ages, how long they have living in Minnesota and their main sources of income. On other measures, however, the picture in Greater Minnesota differs:
  - o 40% of children were in short-term, emergency arrangements (25% in the metro area)
  - 36% of men were veterans (23% in the metro area)
  - o 53% were mentally ill (45% in the metro area)
- 52% of homeless adults have *lived in Minnesota* for more than 10 years; 64% have lived here more than five years. The percentage of people experiencing homelessness who have lived in Minnesota for two years or less has dropped from 39% in 1991 to 27% in 2003. Of those in Minnesota for two years or less, one-third had lived in Minnesota before.