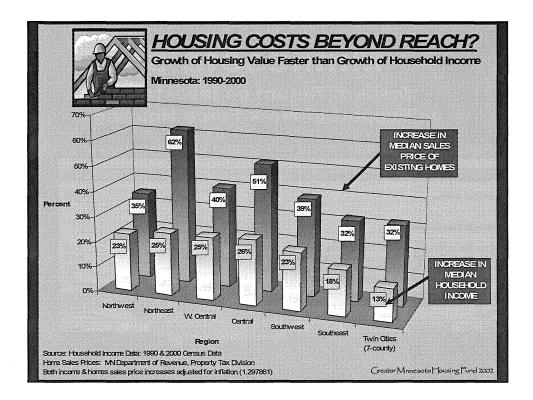

|
| Mortgage Registery Tax (Paid when home is financed .0023 debt)                 | \$        | 345                               |
| Deed Tax (paid when deed is recorded .0033 value)                              | 5 N       | 495                               |
| Year One Immediate Return to State on Gap Loan Instant                         | Return    | 11,085                            |
| Plus:                                                                          |           |                                   |
| Gap Loan Returned at Year 30 (or before) Plus 100% Payb                        | ack 🔀     | 10,000                            |
| Assumes a 7.05% State Income Tax Rate.                                         |           | Greater Minnesota<br>Housing Fund |















## The Next Decade of Housing in Minnesota

#### Statewide Housing Needs

- Almost 300,000 low-income Minnesota households are paying more than they can afford for housing.
- Demographic trends will result in 116,000 new low-income households seeking affordable housing by 2010.
- Private sector to satisfy 49% of increased demand
- A shortfall of 59,300 affordable units
- Public and philanthropic funding may create 26,400 new affordable units
- 32,800 households will still lack affordable housing in 2010.



|                                                                                                                                                                                   |                                                                 |