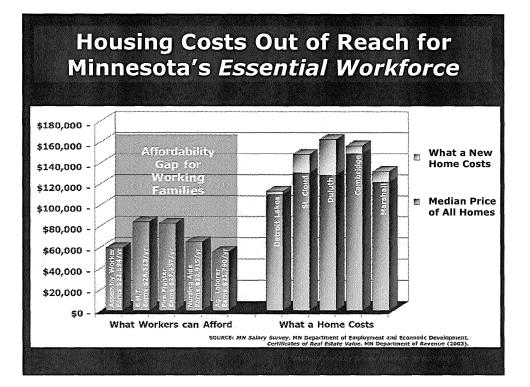

Paid by Construction & Professional Labor at 60% of Home Cost | \$ 6,345                      |
| Mortgage Registery Tax (Paid when home is financed .0023 debt)                 | \$ 345                        |
| Deed Tax (paid when deed is recorded .0033 value)                              | \$ 495                        |
| Year One Immediate Return to State on Gap Loan Instant F                       | Return 11,085                 |
| Plus:                                                                          | $\langle n \rangle > $        |
| Gap Loan Returned at Year 30 (or before) Plus 100% Payba                       | ick 10,000                    |
| Assumes a 7.05% State Income Tax Rate.                                         | Greater Minneso<br>Housing Fu |















# The Next Decade of Housing in Minnesota

#### Statewide Housing Needs

- Almost 300,000 low-income Minnesota households are paying more than they can afford for housing.
- Demographic trends will result in 116,000 new low-income households seeking affordable housing by 2010.
- Private sector to satisfy 49% of increased demand
- A shortfall of 59,300 affordable units.
- Public and philanthropic funding may create 26,400 new affordable units
- 32,800 households will still lack affordable housing in 2010.

BBC Research 8 Consulting



|                                                                                                                                                                                   |                                                                  |