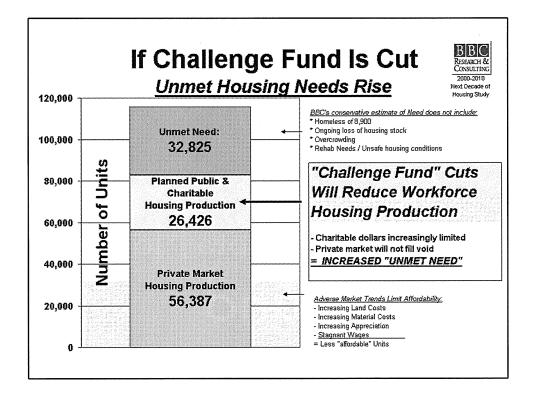

#### Statewide Housing Needs

- Almost 300,000 low-income Minnesota households are paying more than they can afford for housing.
- Demographic trends will result in 116,000 new low-income households seeking affordable housing by 2010.
- Private sector to satisfy 49% of increased demand
- A shortfall of 59,300 affordable units
- Public and philanthropic funding may create 26,400 new affordable units
- 32,800 households will still lack affordable housing in 2010.

|                                                                                                                                                                                   |                                                                 |                                                           |                                                                          | Change Between                                                                           | 2000 and 2010                                                                       |                                                                                               |                                     |
|-----------------------------------------------------------------------------------------------------------------------------------------------------------------------------------|-----------------------------------------------------------------|-----------------------------------------------------------|--------------------------------------------------------------------------|------------------------------------------------------------------------------------------|-------------------------------------------------------------------------------------|-----------------------------------------------------------------------------------------------|-------------------------------------|
| Greater Minnesota Region                                                                                                                                                          | Total<br>Low-Income<br>Households<br>2000                       | New<br>Low-Income<br>Households<br>2010                   | Less New Low<br>Income HH Served<br>by Private Market                    | Equals New Low-<br>Income<br>Households <u>Not</u><br><u>Served</u> by<br>Private Market | Less Expected<br>Public/<br>Philanthropic<br>Housing Provision<br>(Assumes No Cuts) | <ul> <li>Equals:<br/>Remaining<br/>Unmet New<br/>Housing<br/>Construction<br/>Need</li> </ul> | Plus Cost<br>Burdened<br>Households |
| Central                                                                                                                                                                           | 104.221                                                         | 27.063                                                    | 16,190                                                                   | 10,873                                                                                   | N/A <sup>1</sup>                                                                    | N/A <sup>1</sup>                                                                              | 32,386                              |
| Northeast                                                                                                                                                                         | 64,295                                                          | 6,081                                                     | 3,322                                                                    | 2,759                                                                                    |                                                                                     | Γ i i i i i i i i i i i i i i i i i i i                                                       | 20,319                              |
| Northwest                                                                                                                                                                         | 30,538                                                          | 3.040                                                     | 1,570                                                                    |                                                                                          |                                                                                     |                                                                                               | 8,805                               |
| Southeast                                                                                                                                                                         | 126,996                                                         | 11,557                                                    | 6,609                                                                    | 4,748                                                                                    |                                                                                     |                                                                                               | 37,387                              |
| Southwest                                                                                                                                                                         | 53,437                                                          | 3,511                                                     | 1,813                                                                    | 1,698                                                                                    |                                                                                     |                                                                                               | 14,681                              |
| West Central                                                                                                                                                                      | 38,688                                                          | 3,909                                                     | 2,333                                                                    | 1,576                                                                                    | L L                                                                                 | <b>•</b>                                                                                      | 12,099                              |
| Greater Minnesota                                                                                                                                                                 | 418,175                                                         | 55,160                                                    | 32,036                                                                   | 23,124                                                                                   | 12,561                                                                              | 10,563                                                                                        | 125,677                             |
| 7-County Metro                                                                                                                                                                    | 372,855                                                         | 60,478                                                    | 24,351                                                                   | 36,127                                                                                   | 13,865                                                                              | 22,262                                                                                        | 171,062                             |
| Minnesota Total                                                                                                                                                                   | 791,030                                                         | 115,638                                                   | 56,387                                                                   | 59,251                                                                                   | 26,426                                                                              | 32,825                                                                                        | 296,739                             |
|                                                                                                                                                                                   |                                                                 |                                                           |                                                                          |                                                                                          |                                                                                     |                                                                                               |                                     |
| <sup>1</sup> Forecasting production of n<br>Minnesota is very difficult to<br>production by public and phil<br><sup>2</sup> Cost Burdened Housholds<br>housing assistance program | accomplish and wo<br>anthropic entities i<br>or Housing Assista | uld likely introdu<br>s forecast at the<br>nce Need measu | ce significant potentia<br>Greater Minnesota lev<br>res low-income house | Il for error in predict<br>rel.<br>sholds that were co                                   | ng unmet housing nee                                                                | d in 2010. Inst                                                                               | ead, housing                        |