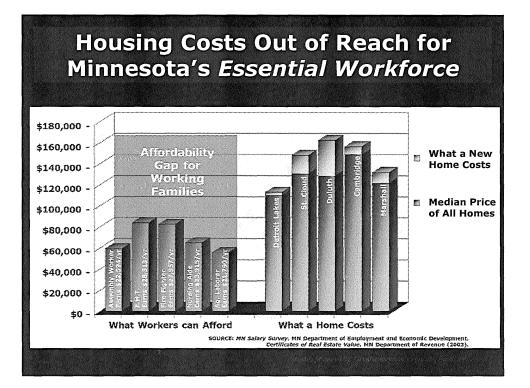

| Mortgage Registery Tax (Paid when home is financed .0023 debt)                 | \$        | 345                               |
| Deed Tax (paid when deed is recorded .0033 value)                              | 5 N       | 495                               |
| Year One Immediate Return to State on Gap Loan Instant                         | Return    | 11,085                            |
| Plus:                                                                          |           |                                   |
| Gap Loan Returned at Year 30 (or before) Plus 100% Payb                        | ack 🔀     | 10,000                            |
| Assumes a 7.05% State Income Tax Rate.                                         |           | Greater Minnesota<br>Housing Fund |















## The Next Decade of Housing in Minnesota

#### Statewide Housing Needs

- Almost 300,000 low-income Minnesota households are paying more than they can afford for housing.
- Demographic trends will result in 116,000 new low-income households seeking affordable housing by 2010.
- Private sector to satisfy 49% of increased demand
- A shortfall of 59,300 affordable units
- Public and philanthropic funding may create 26,400 new affordable units
- 32,800 households will still lack affordable housing in 2010.



|                                                                                                                                                                                   |                                                                 |