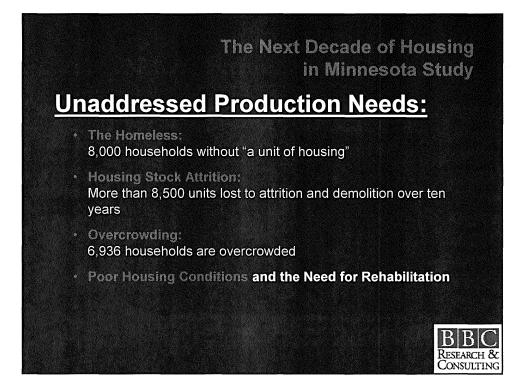

gle > $        |
| Gap Loan Returned at Year 30 (or before) Plus 100% Payba                       | ick 10,000                    |
| Assumes a 7.05% State Income Tax Rate.                                         | Greater Minneso<br>Housing Fu |















# The Next Decade of Housing in Minnesota

#### Statewide Housing Needs

- Almost 300,000 low-income Minnesota households are paying more than they can afford for housing.
- Demographic trends will result in 116,000 new low-income households seeking affordable housing by 2010.
- Private sector to satisfy 49% of increased demand
- A shortfall of 59,300 affordable units.
- Public and philanthropic funding may create 26,400 new affordable units
- 32,800 households will still lack affordable housing in 2010.

BBC Research 8 Consulting



|                                                                                                                                                                                   |                                                                  |                                                              |                                                                        | Change Between                                                                           | 2000 and 2010                                                                       | <b>Y</b>                                                             |                                     |
|------------------------------------------------------------------------------------------------------------------------------