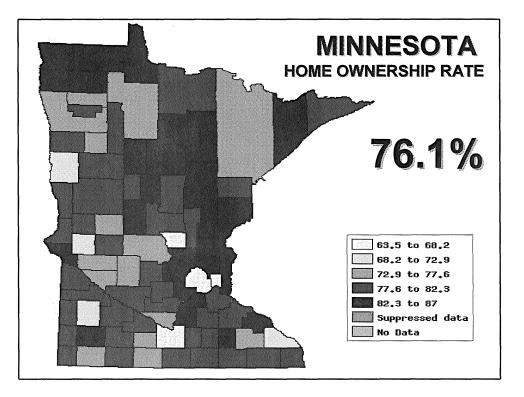

me Tax Paid by Construction & Professional Labor at 60% of Home Cost | \$ 6,345                      |
| Mortgage Registery Tax (Paid when home is financed .0023 debt)                 | \$ 345                        |
| Deed Tax (paid when deed is recorded .0033 value)                              | \$ 495                        |
| Year One Immediate Return to State on Gap Loan Instant F                       | Return 11,085                 |
| Plus:                                                                          | $\langle n \rangle > $        |
| Gap Loan Returned at Year 30 (or before) Plus 100% Payba                       | ick 10,000                    |
| Assumes a 7.05% State Income Tax Rate.                                         | Greater Minneso<br>Housing Fu |















# The Next Decade of Housing in Minnesota

#### Statewide Housing Needs

- Almost 300,000 low-income Minnesota households are paying more than they can afford for housing.
- Demographic trends will result in 116,000 new low-income households seeking affordable housing by 2010.
- Private sector to satisfy 49% of increased demand
- A shortfall of 59,300 affordable units.
- Public and philanthropic funding may create 26,400 new affordable units
- 32,800 households will still lack affordable housing in 2010.

BBC Research 8 Consulting



|                                                                                                                                                                                   |                                                                  |