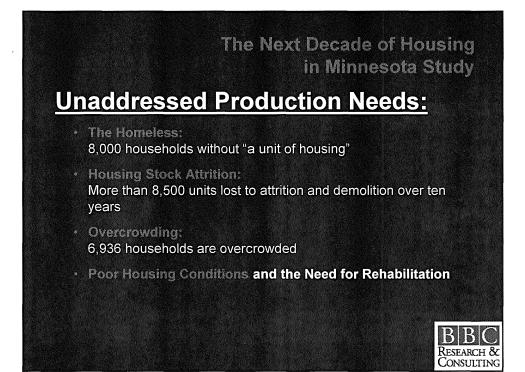

|
| Gap Loan Returned at Year 30 (or before) Plus 100% Payb                        | ack 🔀     | 10,000                            |
| Assumes a 7.05% State Income Tax Rate.                                         |           | Greater Minnesota<br>Housing Fund |















## The Next Decade of Housing in Minnesota

#### Statewide Housing Needs

- Almost 300,000 low-income Minnesota households are paying more than they can afford for housing.
- Demographic trends will result in 116,000 new low-income households seeking affordable housing by 2010.
- Private sector to satisfy 49% of increased demand
- A shortfall of 59,300 affordable units
- Public and philanthropic funding may create 26,400 new affordable units
- 32,800 households will still lack affordable housing in 2010.



|                                                                                                                                                                                   |                                                                 |                                                           |                                                                          | Change Between                                                                           | 2000 and 2010                                                                       |                                                                                               |                                     |
|-------------------------------------------------------------------------------------------------------