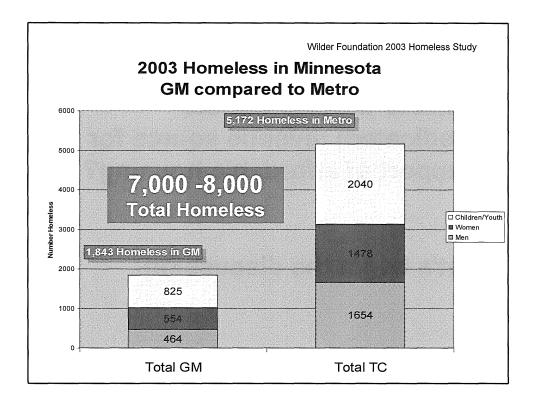

### A Report on Homelessness in Minnesota

**Overview:** Each night, approximately 7,000 individuals are "fortunate" enough to receive shelter from a variety of homeless service providers across the state, according to a number of quarterly shelter surveys conducted by the Department of Human Services over the past few years. Unfortunately, due to inadequate resources, roughly 1,000 individuals are turned away from shelter each night. Children and unaccompanied youth regularly account for nearly half of those sheltered and turned away.

Shelter numbers do not completely represent the homeless population. Wilder Research Center's <u>Homeless in Minnesota</u> <u>2003</u> estimates that on 23 October 2003, the total number of homeless and precariously housed persons in Minnesota numbered 20,347. The following data are excerpts from that report: