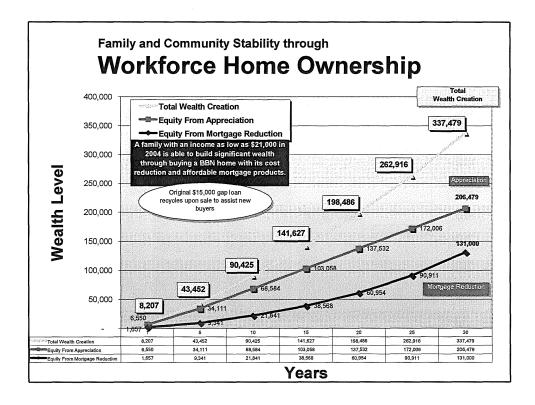

# Minnesota's

<u>*"Instant"* Return on Investment</u> In Support of Work Force Housing

Return on State Investment in Funding Workforce Housing

| State Gap Loan Per Affordable Housing Unit                                     | <u>\$</u> | 10,000                            |
|--------------------------------------------------------------------------------|-----------|-----------------------------------|
| Total Cost of Home                                                             | 5         | 150,000                           |
| Return to State on Investment                                                  |           |                                   |
| Sales Tax on Materials (6.5% on 40% of Home Cost)                              | \$        | 3,900                             |
| State Income Tax Paid by Construction & Professional Labor at 60% of Home Cost | \$        | 6,345                             |
| Mortgage Registery Tax (Paid when home is financed .0023 debt)                 | \$        | 345                               |
| Deed Tax (paid when deed is recorded .0033 value)                              | 5 N       | 495                               |
| Year One Immediate Return to State on Gap Loan Instant                         | Return    | 11,085                            |
| Plus:                                                                          |           |                                   |
| Gap Loan Returned at Year 30 (or before) Plus 100% Payb                        | ack 🔀     | 10,000                            |
| Assumes a 7.05% State Income Tax Rate.                                         |           | Greater Minnesota<br>Housing Fund |