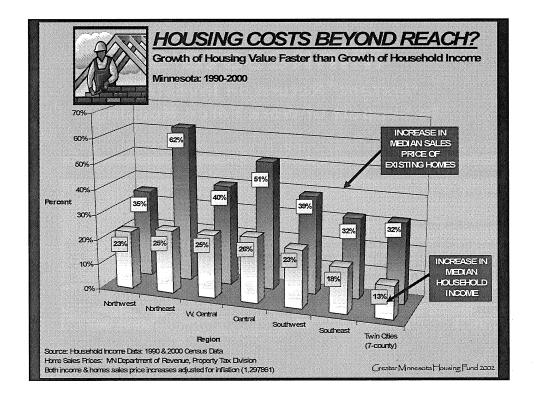

## The Next Decade of Housing in Minnesota

#### Statewide Housing Needs

- Almost 300,000 low-income Minnesota households are paying more than they can afford for housing.
- Demographic trends will result in 116,000 new low-income households seeking affordable housing by 2010.
- Private sector to satisfy 49% of increased demand
- A shortfall of 59,300 affordable units
- Public and philanthropic funding may create 26,400 new affordable units
- 32,800 households will still lack affordable housing in 2010.