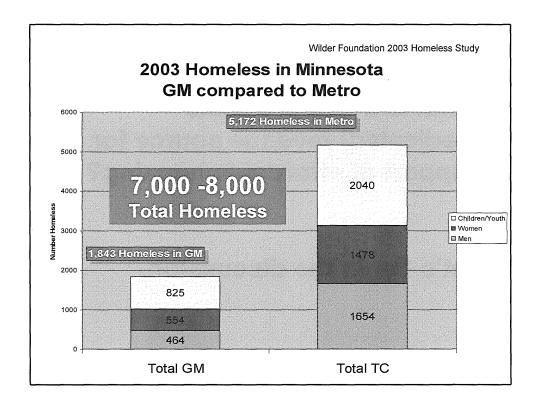

### A Report on Homelessness in Minnesota

**Overview:** Each night, approximately 7,000 individuals are "fortunate" enough to receive shelter from a variety of homeless service providers across the state, according to a number of quarterly shelter surveys conducted by the Department of Human Services over the past few years. Unfortunately, due to inadequate resources, roughly 1,000 individuals are turned away from shelter each night. Children and unaccompanied youth regularly account for nearly half of those sheltered and turned away.

Shelter numbers do not completely represent the homeless population. Wilder Research Center's <u>Homeless in Minnesota</u> <u>2003</u> estimates that on 23 October 2003, the total number of homeless and precariously housed persons in Minnesota numbered 20,347. The following data are excerpts from that report:

#### The demographics of homelessness:

- 59% are homeless for the first time in their life.
- Homelessness *disproportionately impacts communities of color*—57% of homeless adults and 65% of homeless youth are people of color. Of the general population, only 9% of adults and 15% of youth are people of color.
- Just over one-quarter (28%) of *Minnesotans experiencing homelessness* were *living outside the Twin Cities*. Homeless adults are similar across the state on many measures, including education levels, ages, how long they have living in Minnesota and their main sources of income. On other measures, however, the picture in Greater Minnesota differs:
  - o 40% of children were in short-term, emergency arrangements (25% in the metro area)
  - 36% of men were veterans (23% in the metro area)
  - o 53% were mentally ill (45% in the metro area)
- 52% of homeless adults have *lived in Minnesota* for more than 10 years; 64% have lived here more than five years. The percentage of people experiencing homelessness who have lived in Minnesota for two years or less has dropped from 39% in 1991 to 27% in 2003. Of those in Minnesota for two years or less, one-third had lived in Minnesota before.