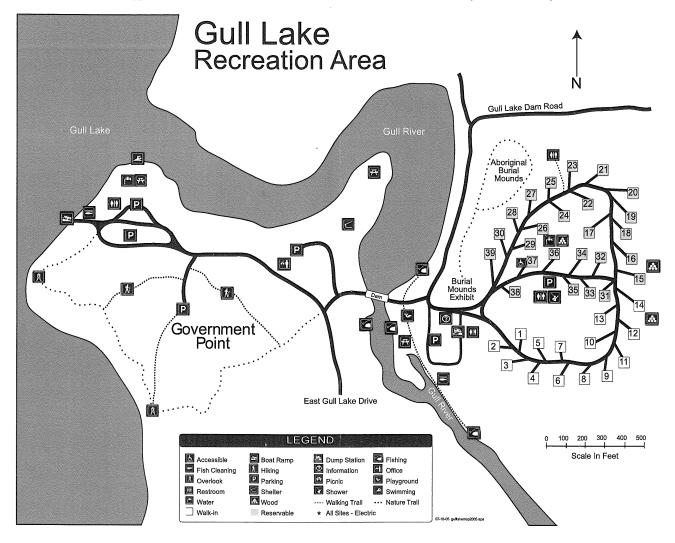

## ECONOMIC DEVELOPMENT(Ag, Env & Econ Dev) 2006 Session - dollars in thousands S.F. XXXX and H.F. XXXX

|                       |      | S.F. XXXX and H.F. XXXX                 |       |              |           |            |           |             |          |   |
|-----------------------|------|-----------------------------------------|-------|--------------|-----------|------------|-----------|-------------|----------|---|
|                       |      | 3/24/2006                               |       | Governor's R | ecs-Bienn | ial Budget | Senate Re | ecs-Biennia | l Budget |   |
|                       |      | Agency/Program/ Initiative              | Fund  | FY06         | FY07      | FY06-07    | FY06      | FY07        | FY06-07  |   |
|                       | 1 E  | mployment and Economic Development      |       |              |           |            |           |             |          |   |
|                       | 2    | BioBusiness Alliance of MN              | GF    | 0            | 500       | 500        | 0         | 500         | 500      |   |
| And the second livery | 3    | UoM/Mayo Biotech/Medical Reseach        |       | Ū            | 18,000    | 18,000     | Ö         | 0           | 0        |   |
|                       | 1    | UoM/Mayo Biotech/Medical Reseach        |       |              | 10,000    | .10,000    | 0         | 3,000       | 3,000    |   |
|                       |      |                                         |       |              | . 40      | 40         | -         |             | •        |   |
|                       | 5    | SBIR-Access to Federal Contracts        | SR-St |              | 10        | 10         | 0         | 10          | 10       |   |
|                       | 6    | Advocating Change Together              | GF    |              |           |            | 0         | 150         | 150      |   |
|                       | 7    | Cedar Mills Wastewater Treatment        | GF    |              | 1         | •          | 0         | 100         | 100      |   |
|                       | 8    | Minnesota Minerals 21st Century Fd      | GF    |              | 0         | 0          | 0         | 0           | 0        |   |
|                       | 9    | Northern Connections Pilot-W Central    | GF    |              |           |            | -         | 0           | 0        |   |
|                       | 10   | Northern Connections Pilot-W Central    | WKDF  |              |           |            | 0         | 250         | 250      |   |
|                       | 11   | Deaf and Hard of Hearing                | WKDF  |              |           |            | _         |             |          |   |
|                       | 12   | Repair & Rehab Flood Damage-Oslo        |       |              |           |            | 0         | . 0         | . 0      |   |
|                       | 13   | Summer Youth Employment - Mpls          | GF    |              |           |            | 0         | . 0         | ő        | • |
|                       |      |                                         |       |              |           |            | -         | _           | _        |   |
|                       | 14   | Summer Youth Employment - Mpls          | WKDF  | <del></del>  |           |            | 1,920     | 1,920       | 3,840    | • |
|                       | 15   |                                         | GF    |              |           |            | 0         | 0           | . 0      |   |
|                       | 16   |                                         | GF    |              |           |            | 0         | 50_         | 50_      |   |
|                       | 17 / |                                         | GF    | 0            | 500       | 500        | 0         | 3,800       | 3,800    |   |
|                       | 18   |                                         | HCAF  |              | 18,000    | 18,000     | 0         | 0           | 0        |   |
| 1                     | 19   |                                         | WKDF  |              |           |            | 1,920     | 2,170       | 4,090    |   |
|                       | 20   |                                         | SR-St |              | · 10      | 10         | 0         | 10          | 10       |   |
|                       | 21   |                                         | ALL   | 0            | 18,510    | 18,510     | 1,920     | 5,980       | 7,900    |   |
|                       | 22   |                                         |       | •            | .0,0.0    | ,          | .,        | 0,000       | .,       |   |
|                       |      | Commerce                                |       |              |           |            |           | •           |          |   |
|                       |      |                                         | HCVE  | 0            | 10 000    | 10.000     | 0         | .0          | 0        |   |
|                       | 24   | Reduce Assessments Health Companies     | HUAF  | U            | 10,000    | 10,000     | U         | U           | . 0      |   |
|                       | 25   | Petroleum Tank Release Cleanup Fund     |       |              |           |            |           |             |          |   |
|                       | 26   | Settle Admin Costs in DOT               | Petro | 450          | 450       | 900        | 450       | 450         | 900      | • |
|                       | 27   | Const Code Consolidation-Admin Srvs     | GF    | 0            | (89)      | (89)       |           | 0           | 0        |   |
|                       | 28   | Const Code Consolidation-Market Assur   |       | 0            | (459)     | (459)      | 0         | 0           | 0_       |   |
|                       | 29 / | Agency Totals                           | GF    | 0            | (548)     | (548)      | 0         | 0           | 0        |   |
|                       | 30   |                                         | HCAF  | 0            | 10,000    | 10,000     | . 0       | 0           | 0        |   |
|                       | `1   |                                         | Petro | 450          | 450       | 900        | 450       | 450         | 900      |   |
|                       | 32   |                                         | ALL   | 450          | 9,902     | 10,352     | 450       | 450         | 900      |   |
|                       | 33   |                                         |       |              | -,        | ,          |           | -,-         |          |   |
|                       |      | lousing Finance Agency                  |       |              |           |            |           |             |          | • |
|                       | 35   | Mortgage Foreclosure Prevention         | SR    |              |           |            | 0         | 300         | 300      | • |
|                       |      |                                         | SR    |              |           |            | 0         | 300         | 300      |   |
|                       |      | Agency Total                            | SK    |              |           |            | U         | 300         | 300      |   |
|                       | 37   |                                         |       |              |           |            | •         |             |          |   |
|                       |      | Arch, Eng, Surveying, Landscape, Geosci |       |              |           | _          |           | _           | _        |   |
|                       | 39   | Eliminate State Fee for Exam Monitoring |       | . 0          | 0         | 0          | 0         | 0           | 0        |   |
|                       | 40 A | Agency Total                            | SR    | 0            | 0         | 0          | 0         | 0           | 0        |   |
|                       | 41   |                                         |       |              |           |            |           |             |          | • |
|                       | 42 E | Soxing Board                            |       |              |           |            |           | •           |          |   |
|                       | 43   |                                         | GF    | 0            | 50        | 50         | 0         | 50          | 50       |   |
|                       |      |                                         | GF    | 0            | 50        | 50         | 0         | . 50        | 50       |   |
|                       | 45   |                                         |       | J            |           | 30         |           | . 30        |          |   |
|                       | 70   |                                         |       |              |           |            |           |             |          |   |