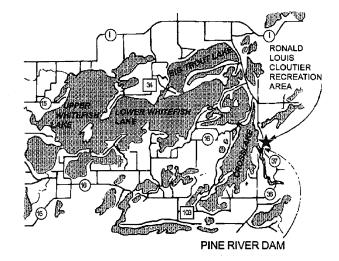

ing other campers must be removed from the park. Owners are responsible for cleanup of all excrement.
- The use or display of firearms, air rifles, bows and arrows, slingshots and fireworks is strictly prohibited.
- Please report any acts of vandalism, disturbances, or loss of personal property to the park ranger, manager or campground host.
- 9. Glass containers, aluminum cans and tabs, and pets are not allowed on the swimming beach.
- Refuse will be dumped and gray water will be drained in the designated areas only.

#### Your Safety ■ Our Concern



For more information contact:

### U.S. Army Corps of Engineers Resource Manager

Crosslake Recreation Area 35507 County Rd 66, Box 36 Crosslake, MN 56442-0036 (218) 692-2025 http://www.mvp.usace.army.mil





### Crosslake Recreation Area



he Pine River, a tributary of the Mississippi River, was once a creek connecting Crosslake with Upper and Lower Whitefish Lakes which are surrounded by 13 other natural lakes. The construction of the dam at Crosslake raised the water level, making channels between these lakes and forming the Pine River Reservoir, which is better known as the Whitefish Chain of Lakes. This 13,660-acre body of water, with its 119 miles of shoreline, provides dozens of interesting bays for pleasure boating and fishing.



# Mississippi River Headwaters Lakes Project



### **Reserve Corps Campgrounds**

| Leech Lake                                 |         |
|--------------------------------------------|---------|
| Sewer & elec                               | \$28.00 |
| Elec (8 per)