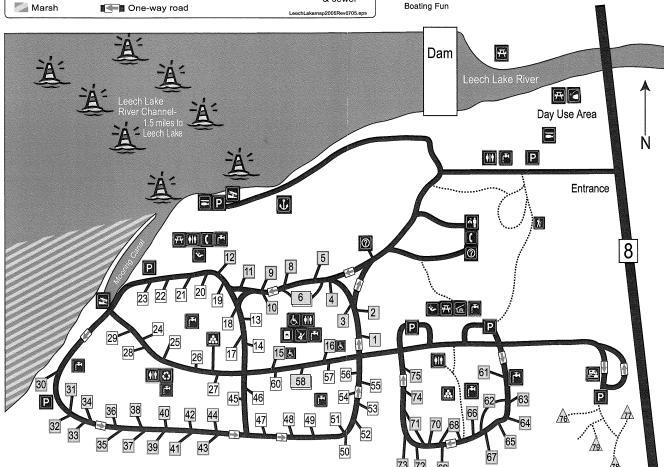

paved surfaces.
- 4. Off-road and all-terrain vehicles, or ATVs, are not allowed.
- Our boat ramps provide easy access to more than 110,000 acres of pristine water. Please moor your boat only in designated areas and observe posted boating rules.
- Pets are welcome but please keep them leashed (no longer than 6 ft.) and attended. Owners are responsible for clean-up of all excrement.
- 7. The use or display of firearms, air rifles, bow and arrows, slingshots and fireworks are not permitted.
- 8. Report any disturbances, vandalism or loss of property to the park ranger or campground host.
- 9. Please use our recycling area whenever possible.
- 10. There is no designated swimming area.





### Leech Lake Recreation Area



Fishing Excellence





Relax by a Campfire

Silullieboald I uli







# Welcome to the Crosslake Recreation Area

This pamphlet provides you with general information and park rules that will ensure a pleasant and safe visit for all.

Please check bulletin boards for more information.

#### **EMERGENCY PHONE NUMBERS**

A public pay phone is available at the campground check in station.

#### EMERGENCY -----911

|                 | ENGINEERS,               |                 |
|-----------------|--------------------------|-----------------|
| CROSSL          | AKE                      | (218) 692-2025  |
| POLICE          | (CROSSLAKE) ············ |                 |
| SHERIFF         | (CROW WING COUNT)        |                 |
| <b>AMBULANC</b> | E(CROSSLAKE) ··········  | ······ 692-2550 |
|                 | (CROSBY) ·······         | ······ 546-7070 |