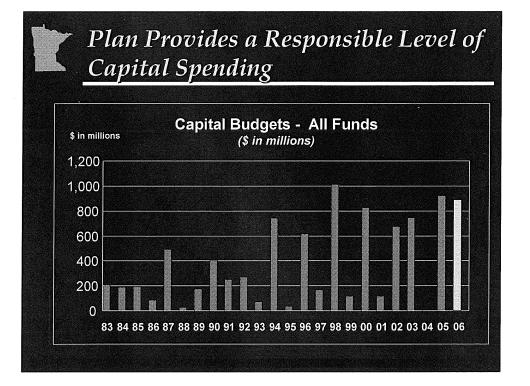

ernor's 2006 Capital Budget

Total Recommendation =

\$897 Million

General Fund G.O. Bonding =

\$811 Million

# Capital Budget Challenges

- ✓ \$963 million capital budget approved last year still in pipeline
- ✓ Unbridled appetites over \$2 billion in new capital requests, nearly half from local units and higher education
- Lack of consensus and consistent criteria on a growing list of "amenities" – regional event centers, arts facilities and stadiums

## A Balanced Approach Guided Capital Budget Decisions

- ✓ Make selective strategic investments that will yield significant long-term benefits
- ✓ Balance regional significance and statewide issues
- ✓ Combine new projects with preservation of existing assets
- Recognize fiscal constraints on debt service and operating budget costs







| Governor Balanced Priority<br>and Needs     | Areas |
|---------------------------------------------|-------|
| ➤Education (Higher Ed and K-12)             | \$289 |
| ≻Environment and Agriculture                | 209   |
| ≻Transportation                             | 141   |
| ≻Health and Human Services                  | 80    |
| ≻Criminal Justice                           | 70    |
| ≻Economic Development                       | 63    |
| ≻State Agencies                             | 30    |
| ≻Local Projects                             | 13    |
| Total Recommendation                        | \$897 |
| not add due to rounding, bond sale expenses |       |







# Environment and Agriculture

#### \$209.3 Million

#### ✓ Enhanced Recreational Opportunities

- \$21M to the Minneso