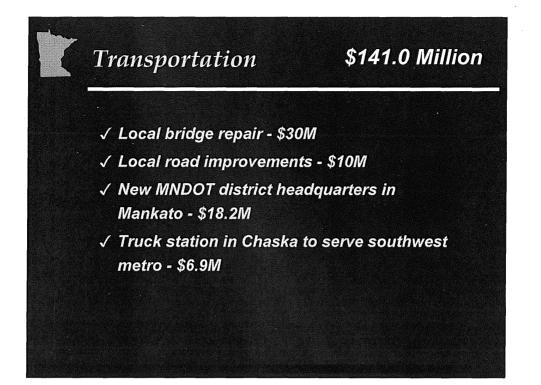

BONDING 2006(add 000 to each number)

|     | Project Fund                                  |                                       | Request  |         | Governor |  |
|-----|-----------------------------------------------|---------------------------------------|----------|---------|----------|--|
| 1   | U of M                                        |                                       | Total    | State   | State    |  |
| 2   |                                               |                                       | Project  | Share   | Share    |  |
| 3   | HEAPR                                         |                                       | 80,000   | 80,000  | 40,000   |  |
| 4   | Carlson School of Mgmt Expansion              |                                       | 39,900   | 26,600  | 26,600   |  |
| 5   | Duluth Labovitz School of Bus & Infrastructur | e                                     | 23,000   | 15,333  | 15,333   |  |
| 6   | Science Teaching & Student Services           |                                       | 62,000   | 41,334  | 41,334   |  |
| 7   | Medical Research Bldg/Infrastructure Ph 1     |                                       | 60,000   | 40,000  | 4,346    |  |
| 8   | Regional Centers & Stations                   |                                       | 4,200    | 2,800   | l ol     |  |
| 9   |                                               | Bond                                  | 269,100  | 206,067 | 127,613  |  |
| 10  |                                               |                                       |          |         |          |  |
| 11  | MnSCU                                         |                                       | Total    | State   | State    |  |
| 12  | · · · · · · · · · · · · · · · · · · ·         | e e e e e e e e e e e e e e e e e e e | Project  | Share   | Share    |  |
| 13  | HEAPR*                                        | GO                                    | 110,000  | 110,000 | 20,000   |  |
| 14  | MSU Mankato - New Science/Trafton Renov       |                                       | 32,900   | 21,944  | 21,944   |  |
| 15  | St Cloud SU - Math & Science Add & Renov      |                                       | 14,000   | 9,338   | 9,338    |  |
| 16  | Century CTC New Scienc/Library                |                                       | 19,900   | 13,273  | 13,273   |  |
| 17  | FonduLac TCC - Library & Cultural Addition    |                                       | 12,390   | 8,264   | 0        |  |
| 18  | MSU - Moorhead - MacLean Renovation           |                                       | 9,680    | 6,457   | 0        |  |
| 19  | Mpls CTC - Health & Science Renovation        |                                       | 18,874   | 12,589  | 12,589   |  |
|     |                                               |                                       |          |         |          |  |
| 20  | St Paul - Transp & Applied Tech Lab           |                                       | 3,000    | 2,000   | 2,000    |  |
| 21  | Bemidji SU - Sattgast Science Add & Renov     |                                       | 700      | 467     | 467      |  |
| 22  | MSC-SETC Red Wing - LRC & Student Servs       | 5                                     | 4,855    | 3,238   | 3,238    |  |
| 23  | Normandale CC - Classroom Renov & Add         |                                       | 5,125    | 3,418   | 3,418    |  |
| 24  | Inver Hills CC - Classroom Add & Renov        |                                       | 700      | 467     | 0        |  |
| 25  | St Cloud SU - Riverview Hall Renov            |                                       | 4,500    | 3,000   | 0        |  |
| 26  | Winona SU - Maxwell Hall Renov                |                                       | 11,186   | 7,461   | 7,461    |  |
| 27  | Systemwide Science Lab & Workforce            |                                       | 5,140    | 3,428   | 3,428    |  |
| 28  | Systemwide Demolition                         | GO                                    | 1,660    | 1,660   | 0        |  |
| 29  | Systemwide Property Acqusition                |                                       | 11,440   | 7,630   | 4,567    |  |
| 30  | North Hennepin - Bus & Tech Add & Renov       |                                       | 700      | 467     | 0        |  |
| 31  | Northland CTC - E Grand Forks - Nurs & Lib    |                                       | 600      | 400.    | 0        |  |
| 32, | MSU Moorhead - Lommen Hall Add & Renov        |                                       | 600      | 400     | 0        |  |
| 33  | Lake Superior CTC - Health & Science          |                                       | 840      | 560     | 0        |  |
| 34  | Metropolitan SU - Smart Classroom Center      |                                       | 4,880    | 3,255   | 0        |  |
| 35  | Alexandria TC - Law Enforcement Center        |                                       | 840      | 560     | 0        |  |
| 36  | Metro/MCTC - Co-Located Law Enforcement       |                                       | 700      | 467     | 0        |  |
| 37  | NHED Mesabi - Eveleth - Industrial Shop       |                                       | 4,300    | 2,868   | 0        |  |
| 38  | Southwest MSU - Science & HRI Lab Renov       |                                       | 500      | 334     | o        |  |
| 39  | Winona SU - Memorial Hall Expansion & Ren     |                                       | 400      | 267     | 0        |  |
| 40  | Project totals                                |                                       | 280,410  | 224,361 | 101,732  |  |
| 41  | •                                             | GO/UF                                 | 56,049   | 56,049  | 40,798   |  |
| 42  |                                               | Bond                                  | 224,361  | 224,345 | 101,732  |  |
| 43  |                                               |                                       |          |         |          |  |
| 44  | Total Project/Recommendations                 |                                       | 280,410  | 280,410 | 142,530  |  |
| 45  |                                               |                                       | 200, 110 | 200,410 | ·¬∠,000  |  |
| 46  |                                               |                                       |          |         |          |  |
| 47  |                                               |                                       |          |         |          |  |
| 47  | · · ·                                         |                                       |          |         |          |  |
| 40  |                                               |                                       |          |         |          |  |