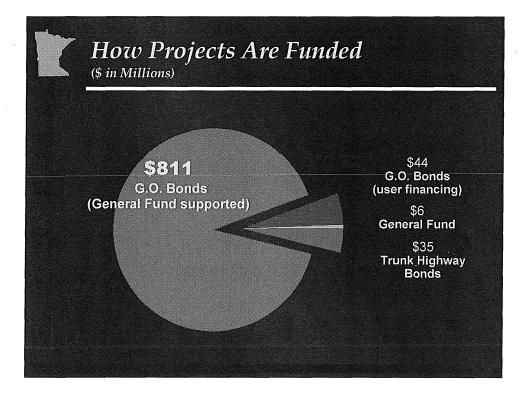

overnor's 2006 Capital Budget

Total Recommendation =

\$897 Million

General Fund G.O. Bonding =

\$811 Million

# Capital Budget Challenges

- ✓ \$963 million capital budget approved last year still in pipeline
- ✓ Unbridled appetites over \$2 billion in new capital requests, nearly half from local units and higher education
- Lack of consensus and consistent criteria on a growing list of "amenities" – regional event centers, arts facilities and stadiums

## A Balanced Approach Guided Capital Budget Decisions

- ✓ Make selective strategic investments that will yield significant long-term benefits
- ✓ Balance regional significance and statewide issues
- ✓ Combine new projects with preservation of existing assets
- Recognize fiscal constraints on debt service and operating budget costs







| Governor Balanced Priority<br>and Needs     | Areas |
|---------------------------------------------|-------|
| ➤Education (Higher Ed and K-12)             | \$289 |
| ≻Environment and Agriculture                | 209   |
| ≻Transportation                             | 141   |
| ≻Health and Human Services                  | 80    |
| ≻Criminal Justice                           | 70    |
| ≻Economic Development                       | 63    |
| ≻State Agencies                             | 30    |
| ≻Local Projects                             | 13    |
| Total Recommendation                        | \$897 |
| not add due to rounding, bond sale expenses |       |







# Environment and Agriculture

#### \$209.3 Million

#### ✓ Enhanced Recreational Opportunities

- \$21M to the Minne