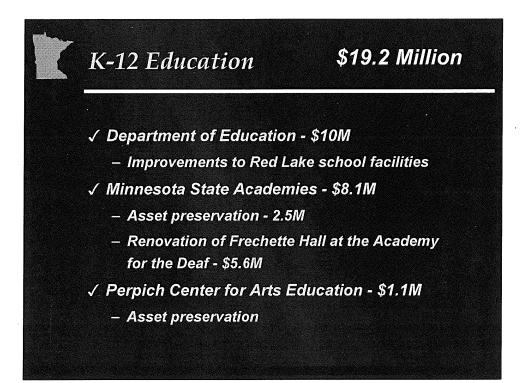

# 2006 – 2011 Capital Budget

| Table 2         Historical bonding bill funding (\$ in millions) |              |             |  |  |
|------------------------------------------------------------------|--------------|-------------|--|--|
|                                                                  | G.O. bonding | All sources |  |  |
| 1996                                                             | 488          | 614         |  |  |
| 1998                                                             | 484          | 1011        |  |  |
| 2000                                                             | 467          | 826         |  |  |
| 2002                                                             | 570          | 673         |  |  |
| 2005                                                             | 886          | 963         |  |  |
| 2006-Governor's<br>recommendation                                | 811          | 897         |  |  |

In the current fiscal year, the state will make debt service payments of \$352 million for the \$3.6 billion in outstanding bonds. In addition, over \$1 billion in previously authorized bonding has not yet been sold. Our debt management guidelines require that we spend no more than 3 percent of our non-dedicated general fund revenues in each biennium to pay for debt. The Governor's recommendations for 2006 stay within these guidelines, and recognize the importance of carefully evaluating both the present and future benefits of capital decisions.

**Complete Northstar Commuter Rail.** This budget recommends \$60 million to finish work on the Northstar rail line, creating a fast, new transit route in the northwest metropolitan area.

**Improve Public Attractions.** The Governor recommends \$13 million to spur new exhibits and facilities at the Minnesota Zoo as well as \$1.1 million to begin design work on updated facilities at historic Fort Snelling.