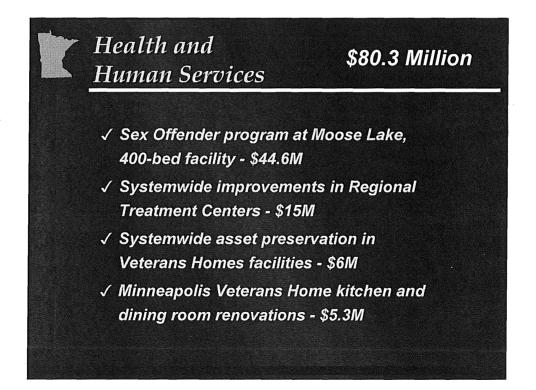

BONDING 2006(add 000 to each number)

|     | Project Fund                                  |                                       | Request  |         | Governor |  |
|-----|-----------------------------------------------|---------------------------------------|----------|---------|----------|--|
| 1   | U of M                                        |                                       | Total    | State   | State    |  |
| 2   |                                               |                                       | Project  | Share   | Share    |  |
| 3   | HEAPR                                         |                                       | 80,000   | 80,000  | 40,000   |  |
| 4   | Carlson School of Mgmt Expansion              |                                       | 39,900   | 26,600  | 26,600   |  |
| 5   | Duluth Labovitz School of Bus & Infrastructur | e                                     | 23,000   | 15,333  | 15,333   |  |
| 6   | Science Teaching & Student Services           |                                       | 62,000   | 41,334  | 41,334   |  |
| 7   | Medical Research Bldg/Infrastructure Ph 1     |                                       | 60,000   | 40,000  | 4,346    |  |
| 8   | Regional Centers & Stations                   |                                       | 4,200    | 2,800   | l ol     |  |
| 9   |                                               | Bond                                  | 269,100  | 206,067 | 127,613  |  |
| 10  |                                               |                                       |          |         |          |  |
| 11  | MnSCU                                         |                                       | Total    | State   | State    |  |
| 12  | · · · · · · · · · · · · · · · · · · ·         | e e e e e e e e e e e e e e e e e e e | Project  | Share   | Share    |  |
| 13  | HEAPR*                                        | GO                                    | 110,000  | 110,000 | 20,000   |  |
| 14  | MSU Mankato - New Science/Trafton Renov       |                                       | 32,900   | 21,944  | 21,944   |  |
| 15  | St Cloud SU - Math & Science Add & Renov      |                                       | 14,000   | 9,338   | 9,338    |  |
| 16  | Century CTC New Scienc/Library                |                                       | 19,900   | 13,273  | 13,273   |  |
| 17  | FonduLac TCC - Library & Cultural Addition    |                                       | 12,390   | 8,264   | 0        |  |
| 18  | MSU - Moorhead - MacLean Renovation           |                                       | 9,680    | 6,457   | 0        |  |
| 19  | Mpls CTC - Health & Science Renovation        |                                       | 18,874   | 12,589  | 12,589   |  |
|     |                                               |                                       |          |         |          |  |
| 20  | St Paul - Transp & Applied Tech Lab           |                                       | 3,000    | 2,000   | 2,000    |  |
| 21  | Bemidji SU - Sattgast Science Add & Renov     |                                       | 700      | 467     | 467      |  |
| 22  | MSC-SETC Red Wing - LRC & Student Servs       | 5                                     | 4,855    | 3,238   | 3,238    |  |
| 23  | Normandale CC - Classroom Renov & Add         |                                       | 5,125    | 3,418   | 3,418    |  |
| 24  | Inver Hills CC - Classroom Add & Renov        |                                       | 700      | 467     | 0        |  |
| 25  | St Cloud SU - Riverview Hall Renov            |                                       | 4,500    | 3,000   | 0        |  |
| 26  | Winona SU - Maxwell Hall Renov                |                                       | 11,186   | 7,461   | 7,461    |  |
| 27  | Systemwide Science Lab & Workforce            |                                       | 5,140    | 3,428   | 3,428    |  |
| 28  | Systemwide Demolition                         | GO                                    | 1,660    | 1,660   | 0        |  |
| 29  | Systemwide Property Acqusition                |                                       | 11,440   | 7,630   | 4,567    |  |
| 30  | North Hennepin - Bus & Tech Add & Renov       |                                       | 700      | 467     | 0        |  |
| 31  | Northland CTC - E Grand Forks - Nurs & Lib    |                                       | 600      | 400.    | 0        |  |
| 32, | MSU Moorhead - Lommen Hall Add & Renov        |                                       | 600      | 400     | 0        |  |
| 33  | Lake Superior CTC - Health & Science          |                                       | 840      | 560     | 0        |  |
| 34  | Metropolitan SU - Smart Classroom Center      |                                       | 4,880    | 3,255   | 0        |  |
| 35  | Alexandria TC - Law Enforcement Center        |                                       | 840      | 560     | 0        |  |
| 36  | Metro/MCTC - Co-Located Law Enforcement       |                                       | 700      | 467     | 0        |  |
| 37  | NHED Mesabi - Eveleth - Industrial Shop       |                                       | 4,300    | 2,868   | 0        |  |
| 38  | Southwest MSU - Science & HRI Lab Renov       |                                       | 500      | 334     | o        |  |
| 39  | Winona SU - Memorial Hall Expansion & Ren     |                                       | 400      | 267     | 0        |  |
| 40  | Project totals                                |                                       | 280,410  | 224,361 | 101,732  |  |
| 41  | •                                             | GO/UF                                 | 56,049   | 56,049  | 40,798   |  |
| 42  |                                               | Bond                                  | 224,361  | 224,345 | 101,732  |  |
| 43  |                                               |                                       |          |         |          |  |
| 44  | Total Project/Recommendations                 |                                       | 280,410  | 280,410 | 142,530  |  |
| 45  |                                               |                                       | 200, 110 | 200,410 | ·¬∠,000  |  |
| 46  |                                               |                                       |          |         |          |  |
| 47  |                                               |                                       |          |         |          |  |
| 47  | · · ·                                         |                                       |          |         |          |  |
| 40  |                                               |                                       |          |         |          |  |