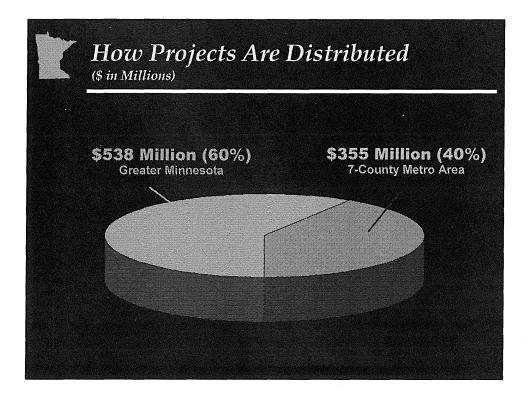

Governor's 2006 Capital Budget

Total Recommendation =

\$897 Million

General Fund G.O. Bonding =

\$811 Million

# Capital Budget Challenges

- ✓ \$963 million capital budget approved last year still in pipeline
- ✓ Unbridled appetites over \$2 billion in new capital requests, nearly half from local units and higher education
- Lack of consensus and consistent criteria on a growing list of "amenities" – regional event centers, arts facilities and stadiums

## A Balanced Approach Guided Capital Budget Decisions

- ✓ Make selective strategic investments that will yield significant long-term benefits
- ✓ Balance regional significance and statewide issues
- ✓ Combine new projects with preservation of existing assets
- Recognize fiscal constraints on debt service and operating budget costs







| Governor Balanced Priority<br>and Needs     | Areas |
|---------------------------------------------|-------|
| ➤Education (Higher Ed and K-12)             | \$289 |
| ≻Environment and Agriculture                | 209   |
| ≻Transportation                             | 141   |
| ≻Health and Human Services                  | 80    |
| ≻Criminal Justice                           | 70    |
| ≻Economic Development                       | 63    |
| ≻State Agencies                             | 30    |
| ≻Local Projects                             | 13    |
| Total Recommendation                        | \$897 |
| not add due to rounding, bond sale expenses |       |







# Environment and Agriculture

#### \$209.3 Million

#### ✓ Enhanced Recreational Opportunities

- \$21M to the Min