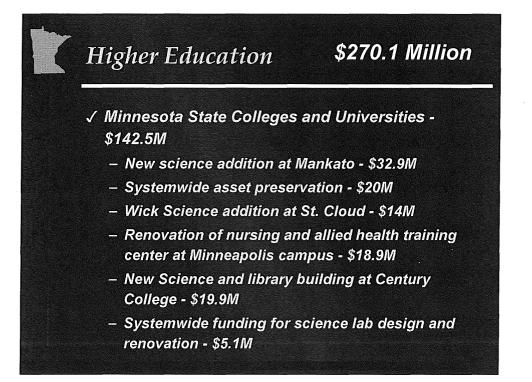

1:07 PM

|     | Project                                      | Reque                                     | est           | Governor |
|-----|----------------------------------------------|-------------------------------------------|---------------|----------|
| 155 |                                              |                                           |               |          |
| 156 | СААРВ                                        |                                           |               |          |
| 157 |                                              |                                           |               |          |
| 158 | Capitol Interior Renovation - Phase 1        |                                           | 23,485        | 0        |
| 159 | Capitol Interior Renovation - Phase 1        | GF                                        | 2,916         | 0        |
| 160 |                                              | Total                                     | 26,401        | 0        |
| 161 |                                              | GF                                        | 2,916         | 0        |
| 162 | ·                                            | Bond                                      | 23,485        | 0        |
| 163 |                                              | · · · · · · · · · · · · · · · · · · ·     |               |          |
| 164 | Military Affairs                             |                                           |               |          |
| 165 | a.                                           |                                           |               |          |
| 166 | Asset Preservation                           |                                           | 5,200         | 5,200    |
| 167 | Facility Life/Safety                         |                                           | 1,000         | 1,000    |
| 168 | Range Lead Abatement & Conversion            | γ.<br>A na ha na hagi kati na hagi pana g | 1,029         | 1,029    |
| 169 | Facility ADA Compliance                      |                                           | 1,400         | 1,400    |
| 170 |                                              | Bond                                      | 8,62 <b>9</b> | 8,629    |
| 171 | <b></b>                                      | · · · · · · · · · · · · · · · · · · ·     |               |          |
| 172 | Transportation                               |                                           | ·             |          |
| 173 |                                              |                                           |               |          |
| 174 | Mankato Headquaters                          | тнв                                       | 18,228        | 18,228   |
| 175 | Northstar Commuter Rail                      |                                           | 60,000        | 60,000   |
| 176 | Greater MN Transit                           |                                           | 7,100         | Ó        |
| 177 | Hennepin Cnty Lowry Ave Bridge-CSAH #153     | 3                                         | 24,300        | ol       |
|     | Local Bridge Replacement                     |                                           | 70,000        | 30,000   |
| 179 | Local Road Improvement                       |                                           | 20,000        | 10,000   |
| 180 | Chaska Truck Station                         | THB                                       | 6,949         | 6,949    |
| 181 | Arden Hills Training Center Addition         | THB                                       | 4,507         | 0        |
|     | Maple Grove/Osseo Truck Station              | THB                                       | 11,677        | ŏ        |
| 183 | Rail Service Improvements                    |                                           | 6,000         | ő        |
| 184 | Port Development Assistance                  |                                           | 6,000         | ő        |
| 185 |                                              | Total                                     | 234,761       | 125,177  |
| 186 |                                              | THB                                       | 41,361        | 25,177   |
| 187 |                                              | Bond                                      | 193,400       | 100,000  |
| 188 |                                              | Donu                                      | 155,400       | 100,000  |
| 189 | Metropolitan Council                         |                                           | ,             |          |
| 190 |                                              |                                           |               |          |
|     | 1.35W/ Rue Ponid Transit                     |                                           | 8 200         | a 200    |
|     | I-35W Bus Rapid Transit                      |                                           | 8,300         | 8,300    |
| 192 | Central Corridor Transitway-St. Paul to Mpls |                                           | 10,000        | 2,500    |
| 193 | Cedar Ave Bus Rapid Transit                  |                                           | 5,000         | 5,000    |
| 194 | Metropolitan Regional Parks                  | Tabal                                     | 11,000        | 11,700   |
| 195 |                                              | Total                                     | 34,300        | 27,500   |
| 196 |                                              |                                           |               |          |
|     | Health                                       |                                           |               |          |
| 198 | · · · · · · · · · · · · · · · · · · ·        |                                           |               | _        |
|     | Minneapolis/St Paul Water Interconnection    |                                           | 10,000        | 0        |
| 200 | · · · · · · · · · · · · · · · · · · ·        | Bond                                      | 10,000        | 0        |
|     |                                              |                                           |               |          |

#### \$557,960,000 STATE OF MINNESOTA

#### General Obligation State Bonds

#### Dated: October 1, 2005

Due: October 1, as shown below

| Year   | Amount       | Interest<br>Flate | Price<br>or Yield | CUSIP<br>604129 | Year | Amount       | Interest<br>Rate | Price<br>or Yield | CUSIP<br>604129 |
|--------|--------------|-------------------|-------------------|-----------------|------|--------------|------------------|-------------------|-----------------|
| 2006   | \$25,515,000 | 5.00%             | 2.80%             | AA4             | 2016 | \$27,000,000 | 5.00%            | 3.69%             | ALO             |
| 2007   | \$36,430,000 | 5.00              | 2.88              | AB2             | 2017 | \$18,725,000 | 5.00             | 3.74              | AM8             |
| 2008   | \$38,640,000 | 5.00              | 2.97              | AC0             | 2018 | \$18,725,000 | 5.00             | 3.79              | AN6             |
| 2009   | \$38,630,000 | 5.00              | 3.05              | AD8             | 2019 | \$18,725,000 | 5.00             | 3,84              | AP1             |
| 2010   | \$38,600,000 | 5.00              | 3.13              | AE6             | 2020 | \$18,725,000 | 5.00             | 3.91              | AQ9             |
| 2011   | \$36,560,000 | 5.00              | 3.25              | AF3             | 2021 | \$18,725,000 | 5.00             | 3.96              | AR7             |
| 2012   | \$39,000,000 | 5.00              | 3.37              | AG1             | 2022 | \$18,725,000 | 5.00             | 3.98              | AS5             |
| 2013   | \$36,445,000 | 5.00              | 3.44              | AH9             | 2023 | \$18,725,000 | 5.00             | 4.02              | ATЗ             |
| . 2014 | \$36,370,000 | 5.00              | 3.53              | AJ5             | 2024 | \$18,725,000 | 5.00             | 4.06              | AUO             |
| 2015   | \$36,245,000 | 5.00              | 3.61              | AK2             | 2025 | \$18,725,000 | 5.00             | 4.10              | AV8             |

#### Form and Payment:

The Bonds will be available to the purchasers in book entry form only, and initially will be registered in the name of Cede & Co., nominee of The Depository Trust Company, New York, New York, which will act as securities depository for the Bonds.

## GENERAL OBLIGATION BONDS OUTSTANDING FEBRUARY 1, 2006

|                                      | Principal        |                      |
|--------------------------------------|------------------|----------------------|
| Type                                 | Amount           |                      |
| Building                             | 635,295,000      |                      |
| Transportation                       | 125,189,000      |                      |
| Pollution Control                    | 54,940,000       |                      |
| Waste Management                     | 3,300,000        |                      |
| Refunding Bonds                      | 674,479,000      |                      |
| Reinvest in Minnesota                | 680,000          |                      |
| Landfill                             | 11,735,000       |                      |
| Infrastructure Development Bonds     | 358,821,000      |                      |
| Various Purpose                      | 1,123,420,000    |                      |
| Total Category 1                     |                  | 2,987,859,000        |
| School Loan                          | 43,700,000       |                      |
| School Loan Refunding                | 29,325,000       |                      |
| Municipal Energy Building            | 1,495,000        |                      |
| Rural Farm Authority                 | 67,600,000       |                      |
| Game and Fish Building               | <u>16,000</u>    |                      |
| Total Category 2                     |                  | 142,136,000          |
| Trunk Highway                        | 432,725,000      |                      |
| Trunk Highway Refunding              | <u>780,000</u>   |                      |
| Total Category 3                     |                  | 433,505,000          |
| State Sports & Health Club Tax Bonds |                  |                      |
| Refunding Bonds                      | <u>1,945,000</u> |                      |
| Total Category 4                     |                  | <u>1,945,000</u>     |
| Total Outstanding February 1, 2006   |                  | <u>3,565,445,000</u> |
|                                      |                  |                      |