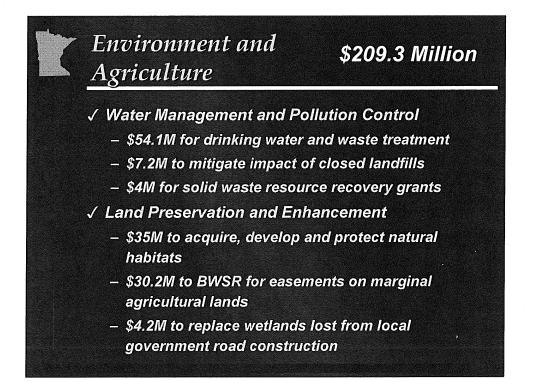

| Administration Asset                                                   |                |
|------------------------------------------------------------------------|----------------|
| Preservation Programs                                                  | \$10.9 million |
| Corrections Asset Preservation                                         | \$10.0 million |
| Human Services Asset Preservation<br>and Roof Repair                   | \$5.5 million  |
| Military Affairs Asset Preservation,<br>Life Safety and Lead Abatement | \$8.6 million  |
| Historic Sites Asset Preservation                                      | \$4.0 million  |
| Minnesota State Academies                                              | \$2.5 million  |
| Minnesota State Colleges and<br>Universities HEAPR                     | \$20.0 million |
| State Park Buildings and Infrastructure                                | \$6.0 million  |
| Other DNR Asset Preservation                                           | \$2.0 million  |
| Perpich Center for the Arts                                            | \$1.1 million  |
| University of Minnesota HEAPR                                          | \$40.0 million |
| Veterans Homes Board                                                   | \$6.0 million  |
| Minnesota Zoo                                                          | \$8.0 million  |

The Governor recommends \$127.6 million in state bonding for the **University of Minnesota**, with an additional \$43 million investment by the University.

Projects for the University include:

- \$40 million for higher education asset preservation and replacement (HEAPR), to maintain university facilities throughout the state.
- \$26.6 million to design and construct new facilities for the Carlson School of Management on the Minneapolis campus.
- \$15.3 million to construct a new building for the Labovitz School of Business and Economics on the Duluth campus.
- \$41.3 million to design and construct a new Science Teaching and Student Services building on the Minneapolis campus.
- \$4.3 million for predesign and design of a new medical bioscience building on the University's Minneapolis campus.

The Governor recommends \$142.5 million in state bonding for **MnSCU**, with MnSCU responsible for \$40.8 million of this amount.

Key MnSCU projects include:

- \$32.9 million to design and construct a new science addition to Trafton Hall on the Minnesota State Mankato campus.
- \$14 million to design and construct a new addition to the Wick Science Building on St. Cloud State University's campus.
- \$19.9 million for a new science and library building at Century College.