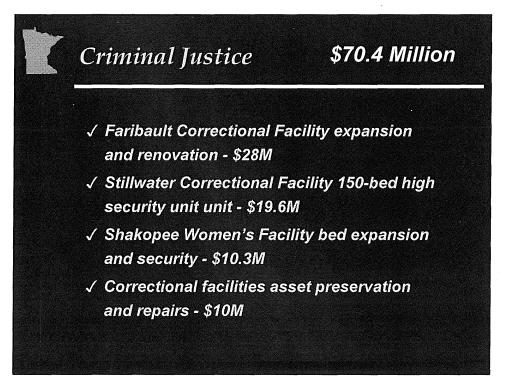

BONDING 2006(add 000 to each number)

|     | Project Fund                                  |                                       | Request  |         | Governor |  |
|-----|-----------------------------------------------|---------------------------------------|----------|---------|----------|--|
| 1   | U of M                                        |                                       | Total    | State   | State    |  |
| 2   |                                               |                                       | Project  | Share   | Share    |  |
| 3   | HEAPR                                         |                                       | 80,000   | 80,000  | 40,000   |  |
| 4   | Carlson School of Mgmt Expansion              |                                       | 39,900   | 26,600  | 26,600   |  |
| 5   | Duluth Labovitz School of Bus & Infrastructur | e                                     | 23,000   | 15,333  | 15,333   |  |
| 6   | Science Teaching & Student Services           |                                       | 62,000   | 41,334  | 41,334   |  |
| 7   | Medical Research Bldg/Infrastructure Ph 1     |                                       | 60,000   | 40,000  | 4,346    |  |
| 8   | Regional Centers & Stations                   |                                       | 4,200    | 2,800   | l ol     |  |
| 9   |                                               | Bond                                  | 269,100  | 206,067 | 127,613  |  |
| 10  |                                               |                                       |          |         |          |  |
| 11  | MnSCU                                         |                                       | Total    | State   | State    |  |
| 12  | · · · · · · · · · · · · · · · · · · ·         | e e e e e e e e e e e e e e e e e e e | Project  | Share   | Share    |  |
| 13  | HEAPR*                                        | GO                                    | 110,000  | 110,000 | 20,000   |  |
| 14  | MSU Mankato - New Science/Trafton Renov       |                                       | 32,900   | 21,944  | 21,944   |  |
| 15  | St Cloud SU - Math & Science Add & Renov      |                                       | 14,000   | 9,338   | 9,338    |  |
| 16  | Century CTC New Scienc/Library                |                                       | 19,900   | 13,273  | 13,273   |  |
| 17  | FonduLac TCC - Library & Cultural Addition    |                                       | 12,390   | 8,264   | 0        |  |
| 18  | MSU - Moorhead - MacLean Renovation           |                                       | 9,680    | 6,457   | 0        |  |
| 19  | Mpls CTC - Health & Science Renovation        |                                       | 18,874   | 12,589  | 12,589   |  |
|     |                                               |                                       |          |         |          |  |
| 20  | St Paul - Transp & Applied Tech Lab           |                                       | 3,000    | 2,000   | 2,000    |  |
| 21  | Bemidji SU - Sattgast Science Add & Renov     |                                       | 700      | 467     | 467      |  |
| 22  | MSC-SETC Red Wing - LRC & Student Servs       | 5                                     | 4,855    | 3,238   | 3,238    |  |
| 23  | Normandale CC - Classroom Renov & Add         |                                       | 5,125    | 3,418   | 3,418    |  |
| 24  | Inver Hills CC - Classroom Add & Renov        |                                       | 700      | 467     | 0        |  |
| 25  | St Cloud SU - Riverview Hall Renov            |                                       | 4,500    | 3,000   | 0        |  |
| 26  | Winona SU - Maxwell Hall Renov                |                                       | 11,186   | 7,461   | 7,461    |  |
| 27  | Systemwide Science Lab & Workforce            |                                       | 5,140    | 3,428   | 3,428    |  |
| 28  | Systemwide Demolition                         | GO                                    | 1,660    | 1,660   | 0        |  |
| 29  | Systemwide Property Acqusition                |                                       | 11,440   | 7,630   | 4,567    |  |
| 30  | North Hennepin - Bus & Tech Add & Renov       |                                       | 700      | 467     | 0        |  |
| 31  | Northland CTC - E Grand Forks - Nurs & Lib    |                                       | 600      | 400.    | 0        |  |
| 32, | MSU Moorhead - Lommen Hall Add & Renov        |                                       | 600      | 400     | 0        |  |
| 33  | Lake Superior CTC - Health & Science          |                                       | 840      | 560     | 0        |  |
| 34  | Metropolitan SU - Smart Classroom Center      |                                       | 4,880    | 3,255   | 0        |  |
| 35  | Alexandria TC - Law Enforcement Center        |                                       | 840      | 560     | 0        |  |
| 36  | Metro/MCTC - Co-Located Law Enforcement       |                                       | 700      | 467     | 0        |  |
| 37  | NHED Mesabi - Eveleth - Industrial Shop       |                                       | 4,300    | 2,868   | 0        |  |
| 38  | Southwest MSU - Science & HRI Lab Renov       |                                       | 500      | 334     | o        |  |
| 39  | Winona SU - Memorial Hall Expansion & Ren     |                                       | 400      | 267     | 0        |  |
| 40  | Project totals                                |                                       | 280,410  | 224,361 | 101,732  |  |
| 41  | •                                             | GO/UF                                 | 56,049   | 56,049  | 40,798   |  |
| 42  |                                               | Bond                                  | 224,361  | 224,345 | 101,732  |  |
| 43  |                                               |                                       |          |         |          |  |
| 44  | Total Project/Recommendations                 |                                       | 280,410  | 280,410 | 142,530  |  |
| 45  |                                               |                                       | 200, 110 | 200,410 | ·¬∠,000  |  |
| 46  |                                               |                                       |          |         |          |  |
| 47  |                                               |                                       |          |         |          |  |
| 47  | · · ·                                         |                                       |          |         |          |  |
| 40  |                                               |                                       |          |         |          |  |