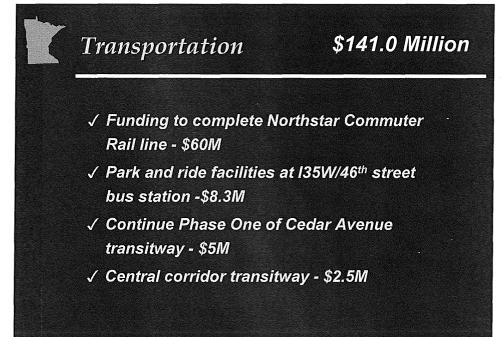

| 70    |
| ≻Economic Development                       | 63    |
| ≻State Agencies                             | 30    |
| ≻Local Projects                             | 13    |
| Total Recommendation                        | \$897 |
| not add due to rounding, bond sale expenses |       |







# Environment and Agriculture

#### \$209.3 Million

#### ✓ Enhanced Recreational Opportunities

- \$21M to the Minnesota Zoo for Master Plan and asset preservation
- \$19.7M to DNR and Met Council for state and regional park acquisition and facilities
- \$9.0M for acquisition and construction of fisheries, fishing piers, and water fowl habitat structures
- \$2.0M for state trails

#### ✓ Health and Safety

- \$11M for flood mitigation and dam safety
- \$1.5M to upgrade ag-public health lab











- ✓ Permanent supportive housing \$25M
- ✓ Redevelopment Grant program to renew old commercial and industrial sites - \$13M

\$62.8 Million

- ✓ Bioscience Business Development program, including Rochester development center -\$10M
- ✓ Greater Minnesota Business Development Infrastructure Grants - \$7.5M
- ✓ Urgent repairs to state and local historic sites - \$6.7M

# State Agencies

### \$30.3 Million

- ✓ Military facility asset preservation, life safety improvements, firing range rehab and ADA projects - \$8.6M
- ✓ Replacing structural support exterior of Mn/DOT Building - \$10.2M
- ✓ Seven asset preservation projects in capital complex - \$6.2M



### \$13.0 Million

- ✓ Infrastructure design to support new energy and steel plants in Itasca county - \$7.0M
- ✓ St Cloud region