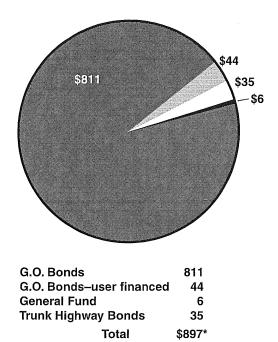

570          | 673         |  |  |
| 2005                                                             | 886          | 963         |  |  |
| 2006-Governor's<br>recommendation                                | 811          | 897         |  |  |

In the current fiscal year, the state will make debt service payments of \$352 million for the \$3.6 billion in outstanding bonds. In addition, over \$1 billion in previously authorized bonding has not yet been sold. Our debt management guidelines require that we spend no more than 3 percent of our non-dedicated general fund revenues in each biennium to pay for debt. The Governor's recommendations for 2006 stay within these guidelines, and recognize the importance of carefully evaluating both the present and future benefits of capital decisions.





\* Numbers do not equal \$897 due to rounding.

#### **Strategic Investments**

The Governor's capital budget recommendations include many proposals that take advantage of current opportunities to continue the state's competitive edge.

**Protect Wildlife Habitat.** In the face of rapidly disappearing forest and other wildlife habitat, the Governor's budget includes \$35 million to acquire, develop, and protect natural habitats in Minnesota for years to come. This includes \$15 million for wildlife management acquisition and \$10 million for a new plan to work with private parties to obtain permanent easements that preserve large tract forests in northern Minnesota.

#### Invest in Future Business Strategies. The

Governor's budget includes \$10 million to spur cutting-edge bioscience de