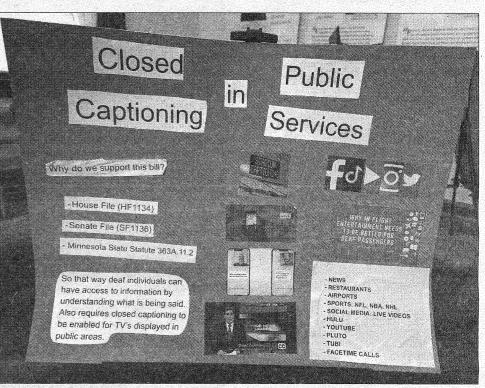

HF 0909 would require televisions in public spaces to have closed captions readily enabled within its settings. This would help to ensure that deaf and hard of hearing people have access to information and entertainment.

The bills were among issues covered at the Minnesota Commission of the Deaf, DeafBlind and Hard of Hearing Advocacy Day at the Capitol March 7.

Editor's note: Wasilowski is a selfadvocate from Faribault. He attended the Minnesota Commission of the Deaf, DeafBlind and Hard of Hearing Advocacy Day at the Capitol March 7.

Posters created by students from Metro Deaf School, Minnesota State Academy for the Deaf, and ThinkSelf Adult Learners Program were displayed at the capitol.