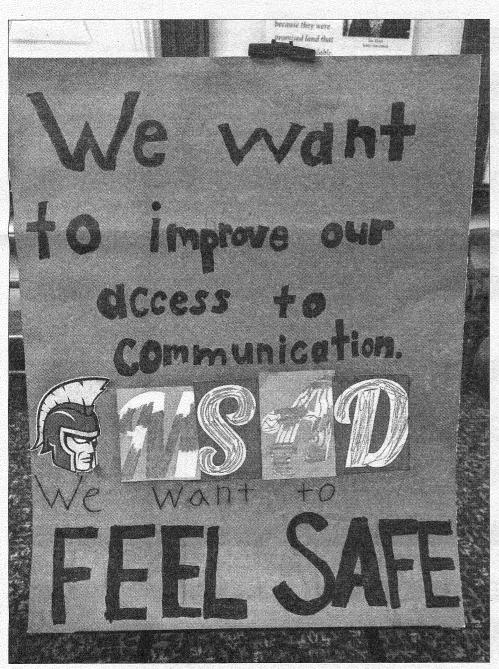

HF 0909 would require televisions in public spaces to have closed captions readily enabled within its settings. This would help to ensure that deaf and hard of hearing people have access to information and entertainment.

The bills were among issues covered at the Minnesota Commission of the Deaf, DeafBlind and Hard of Hearing Advocacy Day at the Capitol March 7.

Editor's note: Wasilowski is a selfadvocate from Faribault. He attended the Minnesota Commission of the Deaf, DeafBlind and Hard of Hearing Advocacy Day at the Capitol March 7.

Posters created by students from Metro Deaf School, Minnesota State Academy for the Deaf, and ThinkSelf Adult Learners Program were displayed at the capitol.