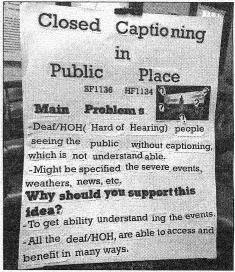

HF 0909 would require televisions in public spaces to have closed captions readily enabled within its settings. This would help to ensure that deaf and hard of hearing people have access to information and entertainment.

The bills were among issues covered at the Minnesota Commission of the Deaf, DeafBlind and Hard of Hearing Advocacy Day at the Capitol March 7.

Editor's note: Wasilowski is a selfadvocate from Faribault. He attended the Minnesota Commission of the Deaf, DeafBlind and Hard of Hearing Advocacy Day at the Capitol March 7.

Posters created by students from Metro Deaf School, Minnesota State Academy for the Deaf, and ThinkSelf Adult Learners Program were displayed at the capitol.