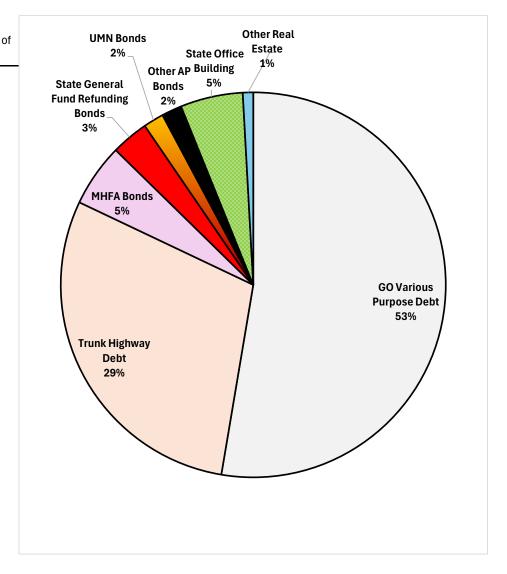

<sup>29 (1)</sup> GO bonding debt service assumes \$790 million GO authorization in 2025 session and \$1.01 billion in 2026 session.

28

30 November 2024 Debt Capacity Forecast Principal Outstanding

| 30 | November 2024 Debt Capacity I diecast i inicipat C | utstanung |           |
|----|----------------------------------------------------|-----------|-----------|
|    |                                                    |           | Percent o |
| 31 |                                                    | Amount    | Total     |
| 32 | General Obligation Bonds                           |           |           |
| 33 | GO Various Purpose                                 | 4,421,775 | 53%       |
| 34 | GO Trunk Highway Bonds                             | 2,468,255 | 29%       |
| 35 |                                                    |           |           |
| 36 | Appropriation Bonds                                |           |           |
| 37 | MHFA Housing Infrastructure Bonds                  | 429,450   | 5%        |
| 38 | MHFA Supportive Housing Bonds                      | 14,235    | 0%        |
| 39 | State General Fund Refunding / 2011 Deficit        | 263,385   | 3%        |
| 40 | UMN Biosciences Facilities                         | 104,035   | 1%        |
| 41 | UMN Stadium                                        | 39,950    | 0%        |
| 42 | Duluth Regional Exchange                           | 91,840    | 1%        |
| 43 | MPCA Response to Releases                          | 26,205    | 0%        |
| 44 | Lewis and Clark Regional Water Bonds               | 12,720    | 0%        |
| 45 | Public Television Equipment                        | 10,265    | 0%        |
| 46 | Electric Vehicle Infrastructure                    | 1,370     | 0%        |
| 47 |                                                    |           |           |
| 48 | Appropriation Bonds / Real Estate and Other        |           |           |
| 49 | State Office Building                              | 440,625   | 5%        |
| 50 | Senate Office Building                             | 60,095    | 1%        |
| 51 | Ag/Health Buildings                                | 6,205     | 0%        |
| 52 | DHS Building                                       | 6,975     | 0%        |
| 53 |                                                    |           |           |
| 54 | Total Issued Outstanding Principal Debt            | 8,397,385 |           |
|    |                                                    |           |           |